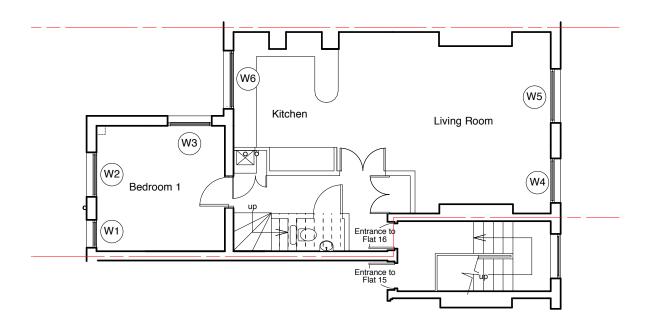

Note: All plans & elevations to remain as existing. Existing windows to be replaced with new with all timber sections to match existing but with new double glazed window units. New boxes to be set behind existing reveals.

3rd Floor Plan as Existing

scale 100

3rd Floor Plan as Proposed

scale 100

## Rev A. 12/10/2018 Proposed plan added