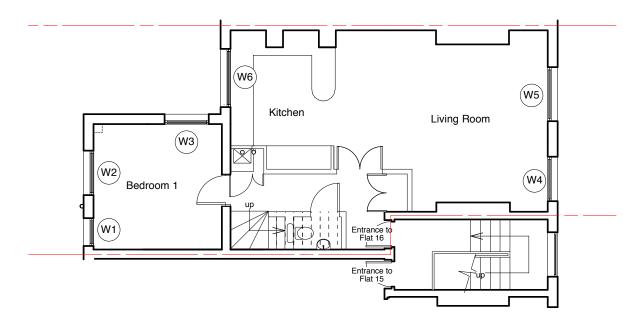

Note: All plans & elevations to remain as existing. Existing windows to be replaced with new with all timber sections to match existing but with new double glazed window units. New boxes to be set behind existing reveals.

3rd Floor Plan as Existing

scale 100

3rd Floor Plan as Proposed

scale 100