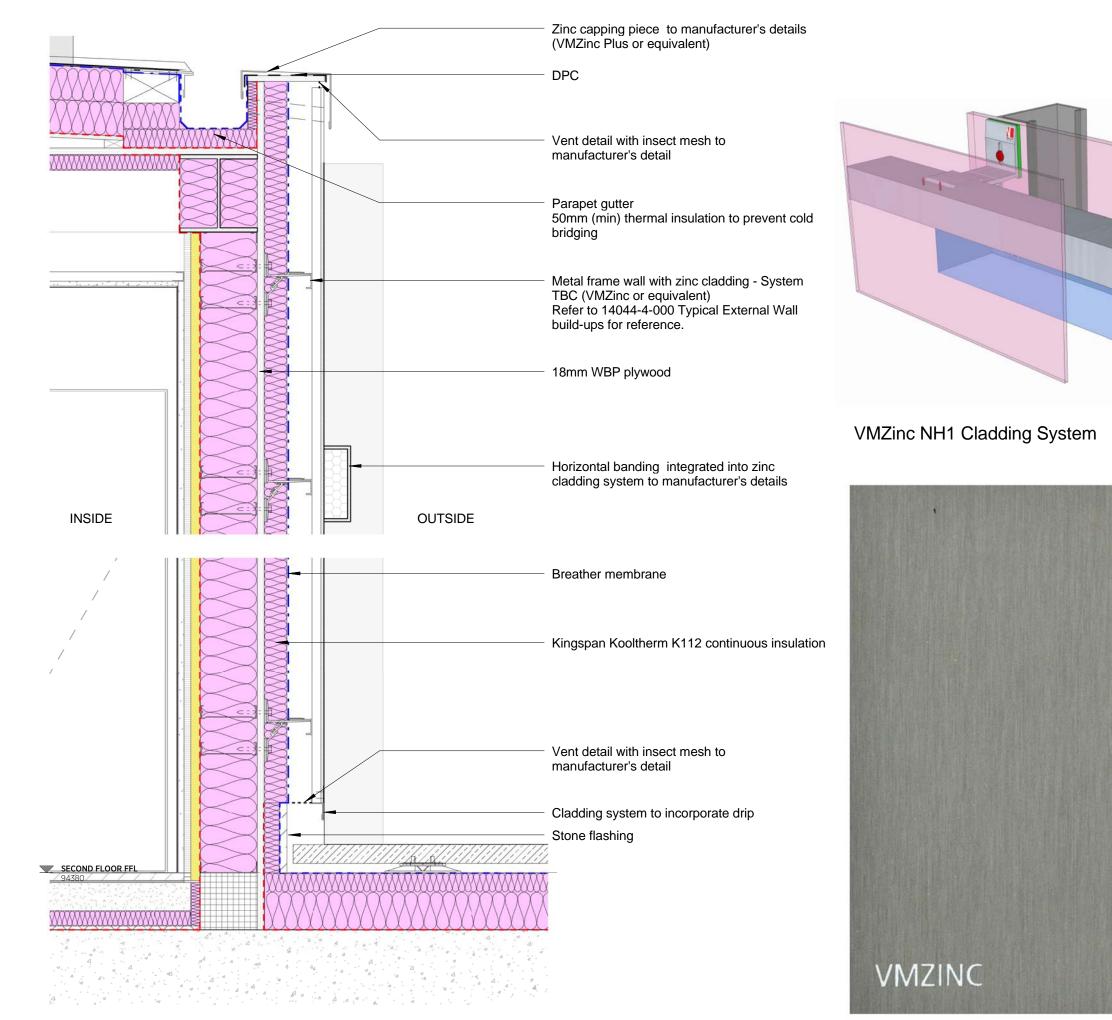

ZINC CLADDING FACADE DETAIL 1 1:10 @ A3

Colour sample

## GENERAL NOTES:

GENERAL NOTES: This drawing is copyright of KSR architects. This drawing must be read in conjunction with the Designer's Risk Assessment, specification and all other relevant documentation and drawings. KSR architects accept no liability for any expense, arawings. NSR architects accept to liability for any expense, oss or damage of whatsoever nature and however arising from any variation made to this drawing or in the execution of the work to which it relates which has not been referred to them and their approval obtained. Areas are based on unchecked survey and are approximate

only. Do not scale from this drawing or the digital data, only figured dimensions are to be used. Refer to linear scale for guidance. Che