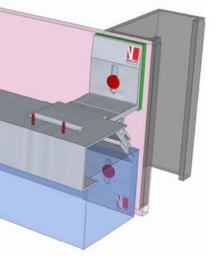

OTES: This drawing is copyright of KSR architects. This drawing must be read in conjunction with the Designer's Risk Assessment, specification and all other relevant documentation and drawings. KSR architects accept no liability for any expense, arawings. NSR architects accept to liability for any expense, oss or damage of whatsoever nature and however arising from any variation made to this drawing or in the execution of the work to which it relates which has not been referred to them and their approval obtained. Areas are based on unchecked survey and are approximate

only. Do not scale from this drawing or the digital data, only figured dimensions are to be used. Refer to linear scale for guidance. Check all dimensions on site prior to carrying out any works and advise any discrepancy







## 41 FROGNAL

ZINC CLADDING FACADE DETAIL

| Date:        | 25/07/2018 | Status: Information   |  |
|--------------|------------|-----------------------|--|
| Scale:       | 1:10 @ A3  | © KSR Architects      |  |
| Project Ref: |            | Drawing No: Revision: |  |
| 14044        |            | P402                  |  |
|              |            |                       |  |