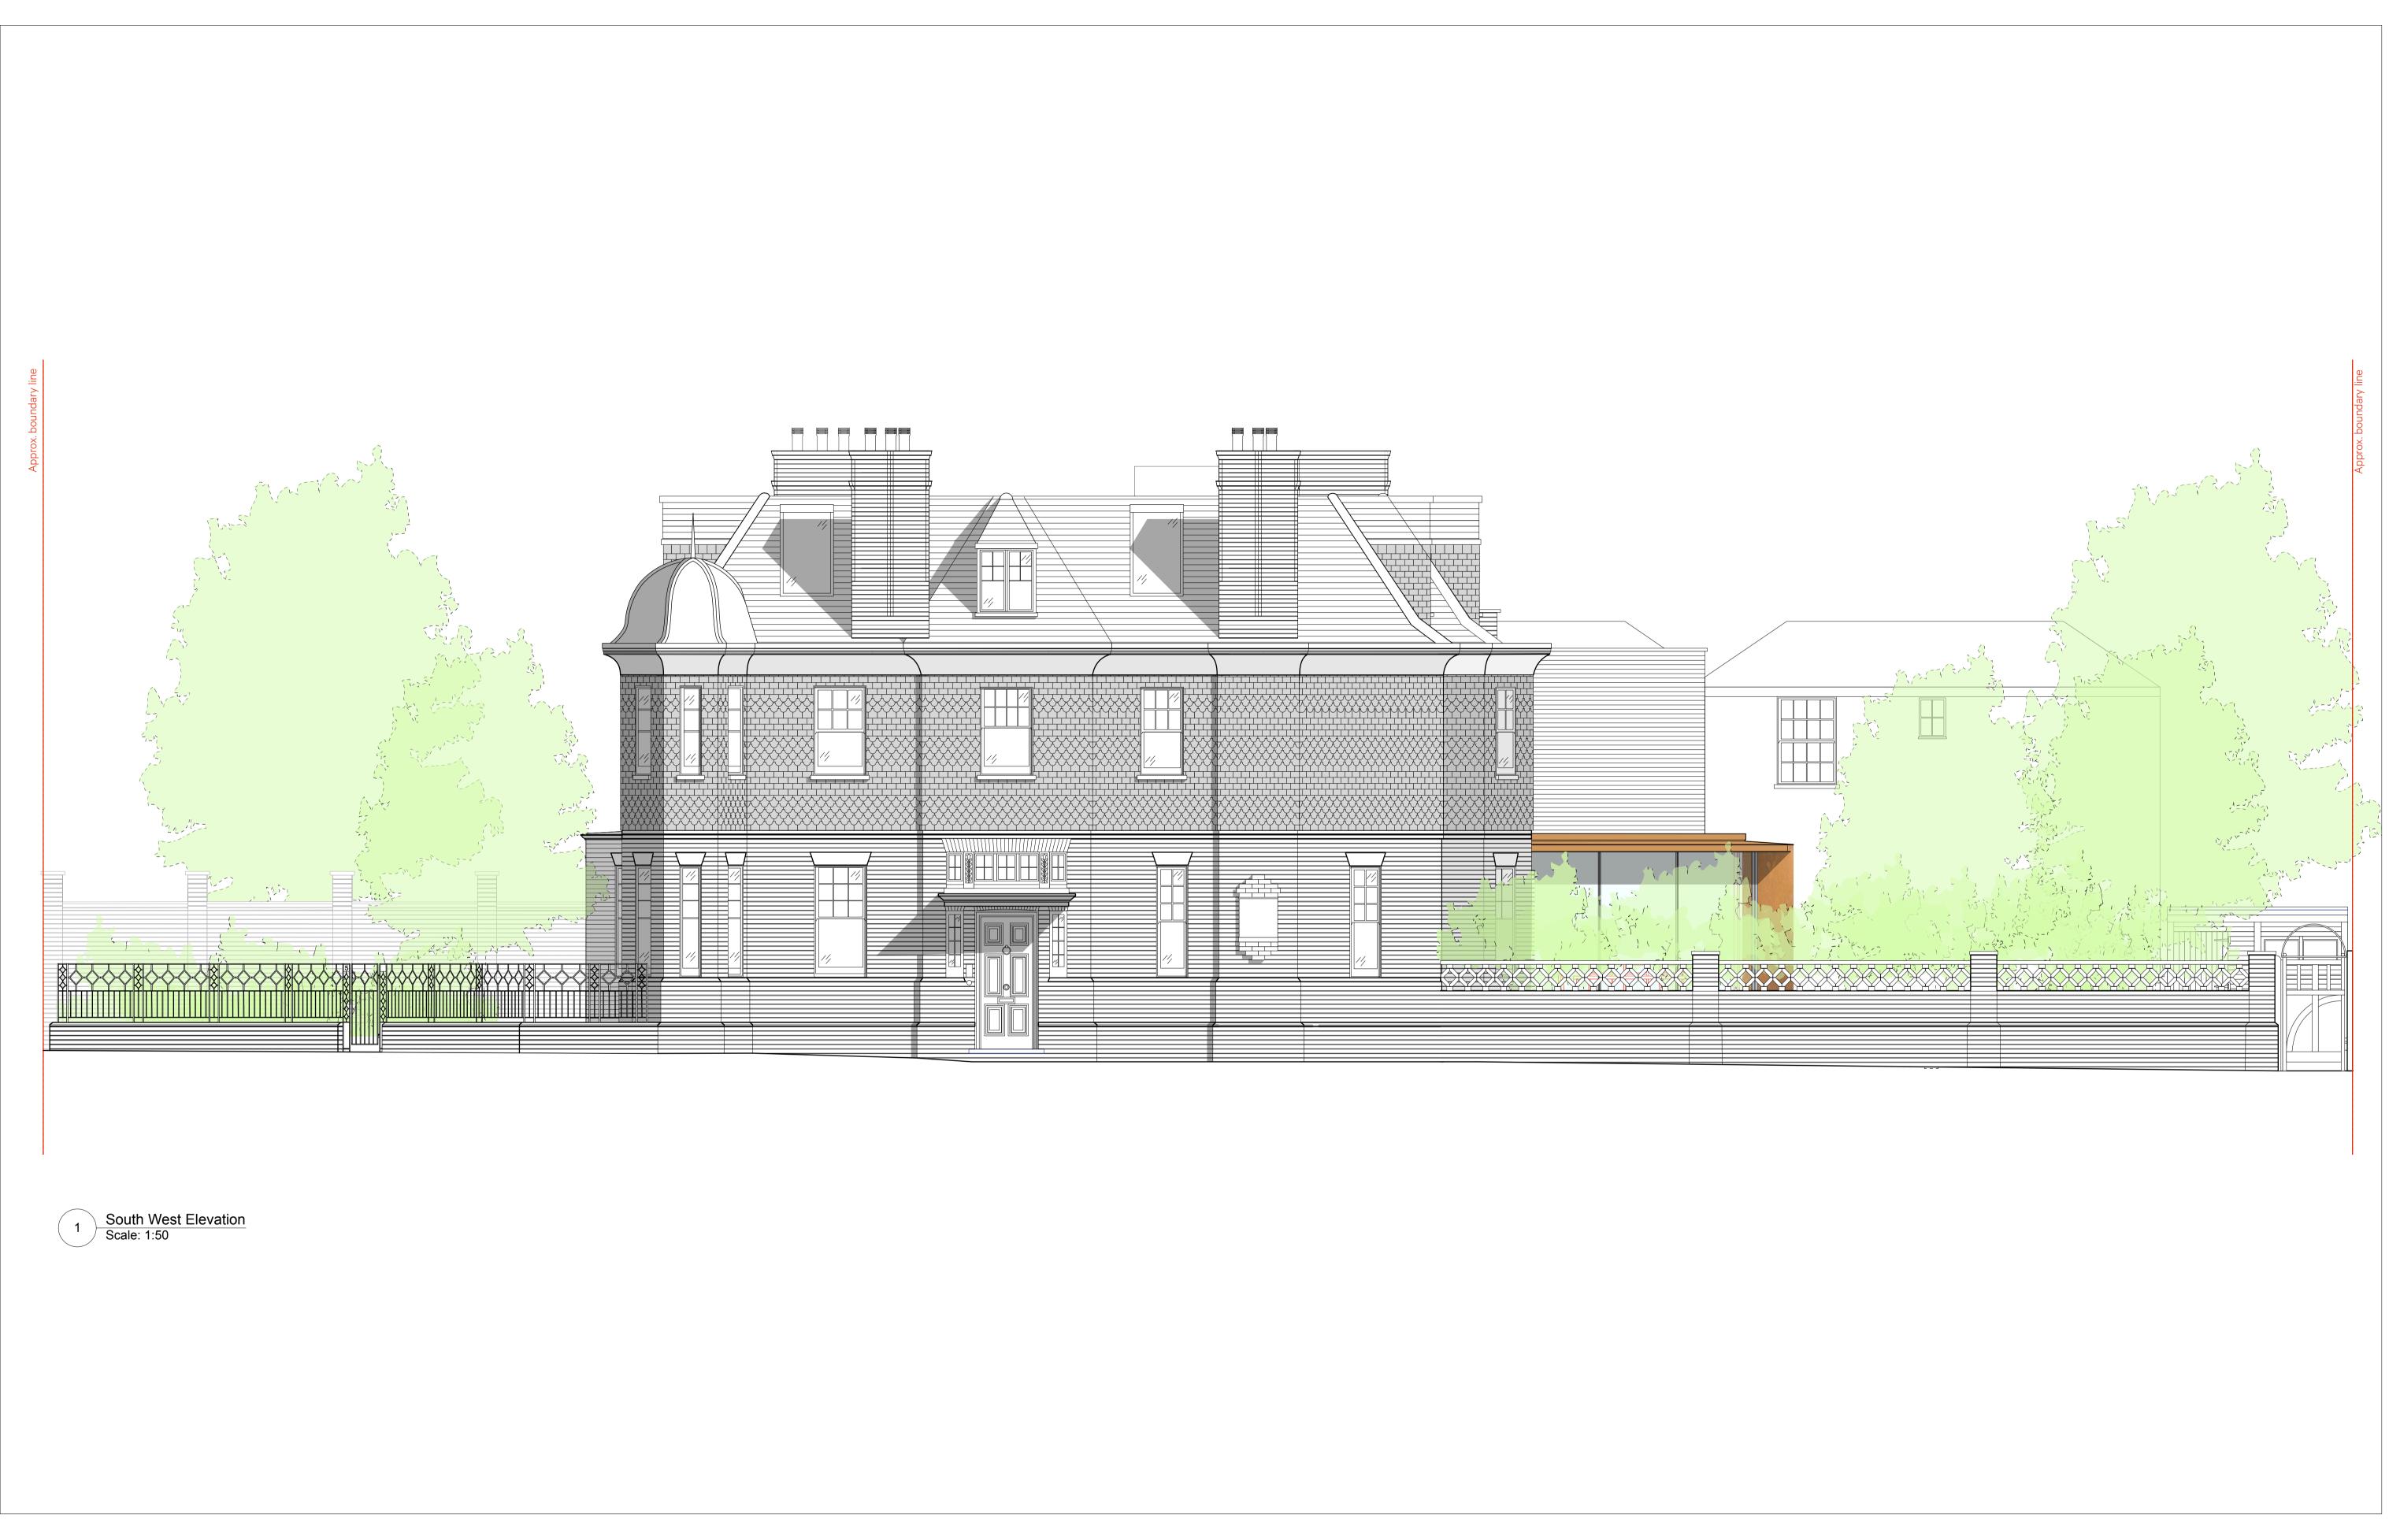

| Client<br>Project<br>Drawing               | Mrs and Mr Strobe<br>5 Gainsborough G<br>Proposed South W | ardens | Option 1      | Burwel                                                                     | <b>  Deakins</b>                                                           |  |
|--------------------------------------------|-----------------------------------------------------------|--------|---------------|----------------------------------------------------------------------------|----------------------------------------------------------------------------|--|
| Scale 1:50 @ A1/1:100@A3   Date April 2018 |                                                           | Drawn  | ASG           | info@burwellarchitects.com<br>www.burwellarchitects.com                    | 5                                                                          |  |
| Project Nº<br><b>785</b>                   | Drawing Nº <b>785/PL/152</b>                              |        | Revision<br>C | Unit 0.01<br>California Building<br>London SE13 7SF<br>+44 (0) 2083 056010 | First Floor<br>6 Southernhay<br>West Exeter EX1 1JG<br>+44 (0) 1392 423981 |  |