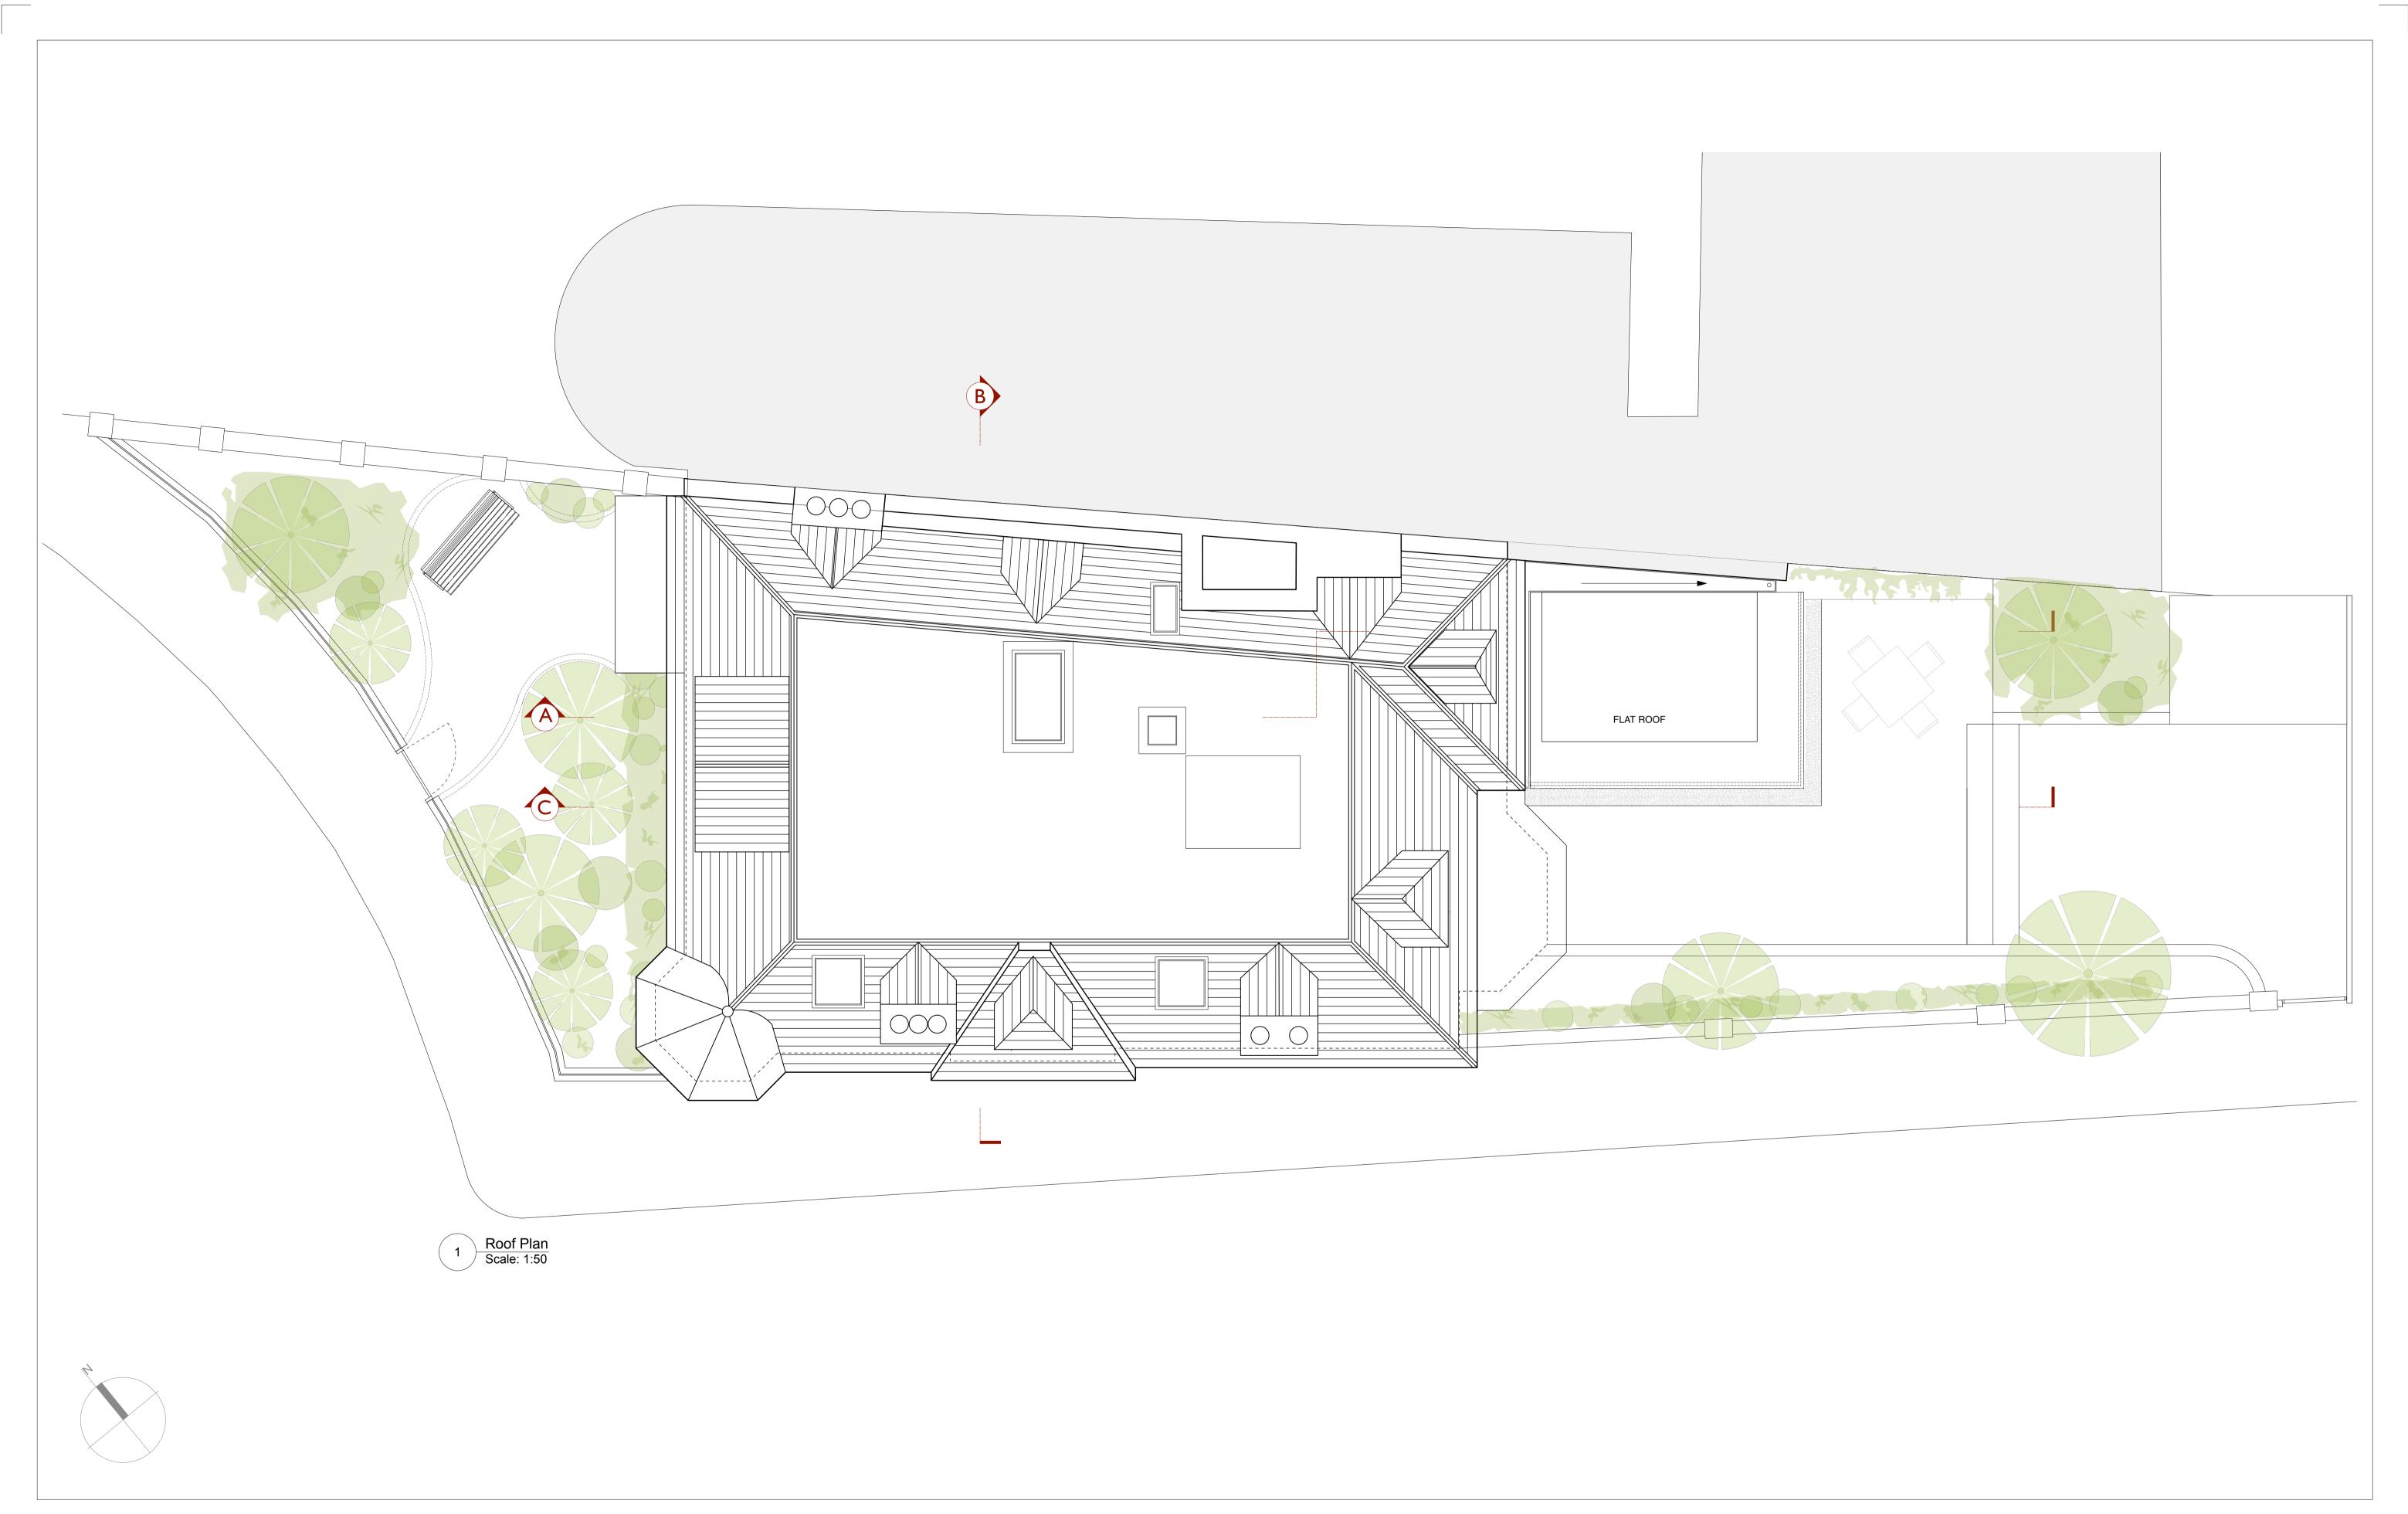

Notes

|                                                                                                                                                                                                                                                                                                                                                                                                                              |                                                     | ClientMrs and Mr StrobelProject5 Gainsborough GardensDrawingProposed Roof Floor Plan |               | <b>Burwell Deakins</b>                                                     |                                                                            |
|------------------------------------------------------------------------------------------------------------------------------------------------------------------------------------------------------------------------------------------------------------------------------------------------------------------------------------------------------------------------------------------------------------------------------|-----------------------------------------------------|--------------------------------------------------------------------------------------|---------------|----------------------------------------------------------------------------|----------------------------------------------------------------------------|
|                                                                                                                                                                                                                                                                                                                                                                                                                              | Scale 1:50@ A1/1:100@A3 Drawn FO<br>Date April 2018 |                                                                                      | -             | info@burwellarchitects.com<br>www.burwellarchitects.com                    |                                                                            |
| NO DIMENSIONS ARE TO BE SCALED FROM THIS DRAWING. THE CONTRACTOR/MANUFACTURER IS RESPONSIBLE FOR CHECKING ALL DIMENSIONS AND QUERYING ANY DISCREPANCIES. THIS DRAWING IS THE PROPERTY OF BDA ARCHITECTS LTD.<br>COPYRIGHT IS RESERVED BY THEM AND THE DRAWING IS ISSUED ON CONDITION THAT IT IS NOT COPIED, REPRODUCED, RETAINED OR DISCLOSED TO ANY UNAUTHORISED PERSON, EITHER WHOLLY OR IN PART, WITHOUT WRITTEN CONSENT. | Project N<br><b>785</b>                             | <sup>1°</sup> Drawing N°<br>785_PL_144                                               | Revision<br>C | Unit 0.01<br>California Building<br>London SE13 7SF<br>+44 (0) 2083 056010 | First Floor<br>6 Southernhay<br>West Exeter EX1 1JG<br>+44 (0) 1392 423981 |