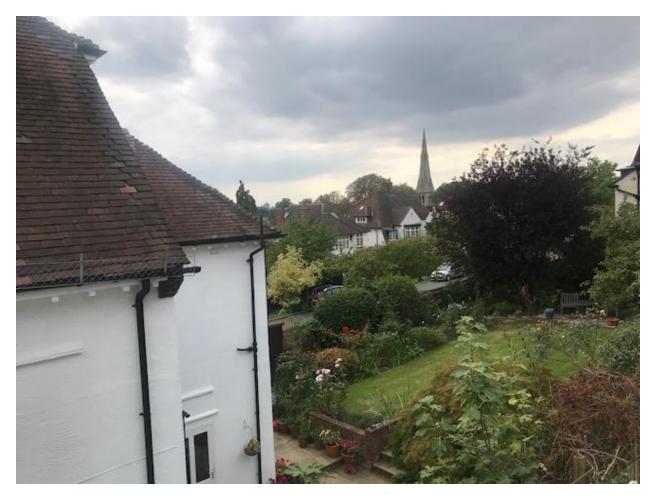

2. Front elevation

3. Rear elevation

4. 33 Hillway rear elevation

5. 35, 37. 39 rear elevations

6. Existing side garage

7. Existing side elevation (first floor)

8. Rear view from building

| <b>Delegated Rep</b>                                                                                                                                                                                                                                         |          | OORT Analysis shee     |                            | t                              | Expiry Date:                 | 16/10/2017 |  |
|--------------------------------------------------------------------------------------------------------------------------------------------------------------------------------------------------------------------------------------------------------------|----------|------------------------|----------------------------|--------------------------------|------------------------------|------------|--|
|                                                                                                                                                                                                                                                              |          | 1                      | I/A                        |                                | Consultation<br>Expiry Date: | 04/10/2017 |  |
| Officer                                                                                                                                                                                                                                                      |          |                        |                            | Application Nu                 | umbers                       |            |  |
| Samir Benmbarek                                                                                                                                                                                                                                              |          |                        |                            | 2018/3223/P                    |                              |            |  |
| Application Address                                                                                                                                                                                                                                          |          |                        |                            | Drawing Numb                   | pers                         |            |  |
| 35 Hillway<br>London<br>N6 6AH                                                                                                                                                                                                                               |          |                        |                            | Refer to draft decision notice |                              |            |  |
| PO 3/4                                                                                                                                                                                                                                                       | Area Tea | m Signature            | C&UD                       | Authorised Of                  | ficer Signature              |            |  |
|                                                                                                                                                                                                                                                              |          |                        |                            |                                |                              |            |  |
| Proposal(s)                                                                                                                                                                                                                                                  |          |                        |                            |                                |                              |            |  |
| Erection of front porch; single storey side extension and rear extension; formation of rear terrace at first floor level and installation of solar thermal panels and 3x rooflights to dwellinghouse following demolition of existing front porch and garage |          |                        |                            |                                |                              |            |  |
| Recommendation: Gram                                                                                                                                                                                                                                         |          | Grant Cond             | ant Conditional Permission |                                |                              |            |  |
| Application Type:                                                                                                                                                                                                                                            |          | Householder Permission |                            |                                |                              |            |  |

The topography of the vicinity is sloping with the neighbouring sites being at different ground levels than the subject site. No. 33 has a ground level that is 1.9m beneath that of the application site while the ground level of No. 37 is 1.2m higher than the application site.