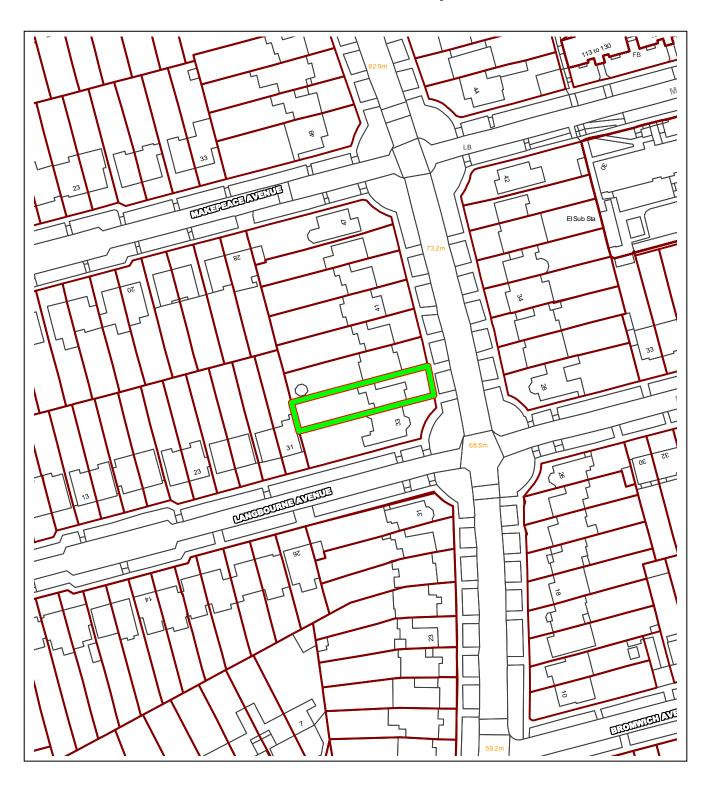

# 2018/3223/P- 35 Hillway, N6 6AH

This material has been reproduced from Ordnance Survey digital map data with the permission of the controller of Her Majesty's Stationery Office, © Crown Copyright.

1. Front of building

# Site Description

The application relates to a two storey detached dwelling house located on the eastern side of Hillway. The building is located within the Holly Lodge Estate Conservation Area and is described as a building that makes a positive contribution to the conservation area. It is not a listed building. The building is also located within the geographical area covered by the Highgate Neighbourhood Forum.

The topography of the vicinity is sloping with the neighbouring sites being at different ground levels than the subject site. No. 33 has a ground level that is 1.9m beneath that of the application site while the ground level of No. 37 is 1.2m higher than the application site.