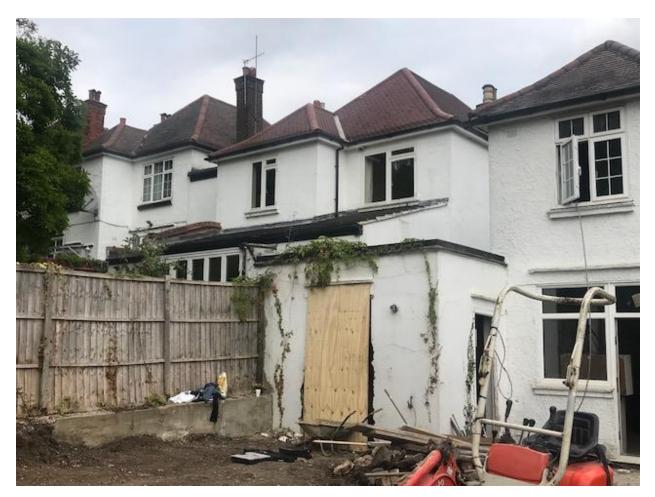

2. Front elevation

3. Rear elevation

4. 33 Hillway rear elevation

5. 35, 37. 39 rear elevations

6. Existing side garage

7. Existing side elevation (first floor)

8. Rear view from building

| <b>Delegated Rep</b>                                                                                                                                                                                                                                         |          | OORT Analysis shee     |                            | t                              | Expiry Date:                 | 16/10/2017 |  |
|--------------------------------------------------------------------------------------------------------------------------------------------------------------------------------------------------------------------------------------------------------------|----------|------------------------|----------------------------|--------------------------------|------------------------------|------------|--|
|                                                                                                                                                                                                                                                              |          | 1                      | I/A                        |                                | Consultation<br>Expiry Date: | 04/10/2017 |  |
| Officer                                                                                                                                                                                                                                                      |          |                        |                            | Application Nu                 | umbers                       |            |  |
| Samir Benmbarek                                                                                                                                                                                                                                              |          |                        |                            | 2018/3223/P                    |                              |            |  |
| Application Address                                                                                                                                                                                                                                          |          |                        |                            | Drawing Numb                   | pers                         |            |  |
| 35 Hillway<br>London<br>N6 6AH                                                                                                                                                                                                                               |          |                        |                            | Refer to draft decision notice |                              |            |  |
| PO 3/4                                                                                                                                                                                                                                                       | Area Tea | m Signature            | C&UD                       | Authorised Of                  | ficer Signature              |            |  |
|                                                                                                                                                                                                                                                              |          |                        |                            |                                |                              |            |  |
| Proposal(s)                                                                                                                                                                                                                                                  |          |                        |                            |                                |                              |            |  |
| Erection of front porch; single storey side extension and rear extension; formation of rear terrace at first floor level and installation of solar thermal panels and 3x rooflights to dwellinghouse following demolition of existing front porch and garage |          |                        |                            |                                |                              |            |  |
| Recommendation: Gram                                                                                                                                                                                                                                         |          | Grant Cond             | ant Conditional Permission |                                |                              |            |  |
| Application Type:                                                                                                                                                                                                                                            |          | Householder Permission |                            |                                |                              |            |  |