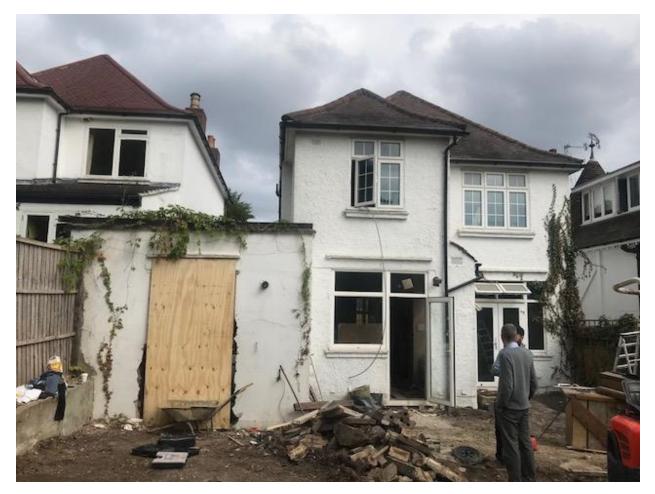

2. Front elevation

3. Rear elevation

4. 33 Hillway rear elevation

5. 35, 37. 39 rear elevations

6. Existing side garage

7. Existing side elevation (first floor)

8. Rear view from building

| <b>Delegated Rep</b>                                                                                                                                                                                                                                         |          | OORT Analysis shee     |                            | t                              | Expiry Date:                 | 16/10/2017 |  |
|--------------------------------------------------------------------------------------------------------------------------------------------------------------------------------------------------------------------------------------------------------------|----------|------------------------|----------------------------|--------------------------------|------------------------------|------------|--|
|                                                                                                                                                                                                                                                              |          | 1                      | I/A                        |                                | Consultation<br>Expiry Date: | 04/10/2017 |  |
| Officer                                                                                                                                                                                                                                                      |          |                        |                            | Application Nu                 | umbers                       |            |  |
| Samir Benmbarek                                                                                                                                                                                                                                              |          |                        |                            | 2018/3223/P                    |                              |            |  |
| Application Address                                                                                                                                                                                                                                          |          |                        |                            | Drawing Numb                   | pers                         |            |  |
| 35 Hillway<br>London<br>N6 6AH                                                                                                                                                                                                                               |          |                        |                            | Refer to draft decision notice |                              |            |  |
| PO 3/4                                                                                                                                                                                                                                                       | Area Tea | m Signature            | C&UD                       | Authorised Of                  | ficer Signature              |            |  |
|                                                                                                                                                                                                                                                              |          |                        |                            |                                |                              |            |  |
| Proposal(s)                                                                                                                                                                                                                                                  |          |                        |                            |                                |                              |            |  |
| Erection of front porch; single storey side extension and rear extension; formation of rear terrace at first floor level and installation of solar thermal panels and 3x rooflights to dwellinghouse following demolition of existing front porch and garage |          |                        |                            |                                |                              |            |  |
| Recommendation: Gram                                                                                                                                                                                                                                         |          | Grant Cond             | ant Conditional Permission |                                |                              |            |  |
| Application Type:                                                                                                                                                                                                                                            |          | Householder Permission |                            |                                |                              |            |  |

#### 1. Proposal

1.1 Permission is sought for the following:

- Single storey rear extension to feature green roofing;
- Erection of single storey side extension following demolition of existing garage;
- Erection of front porch;
- Formation of first floor rear terrace and associated alterations;
- Installation of rooflights to roof;
- Installation of solar panels to roof.
- 1.2 Revisions to the scheme were sought during the course of the application. These were namely to omit the roof alterations and extensions which consisted of 2x dormer windows and a hip to gable roof extension. This is as it is considered by the Council that the introduction of dormer windows and the roof extension to the host building would be incongruous additions that would harm the character and appearance of the building are wider row of buildings (which make up a largely unimpaired roofscape) and could set a harmful precedent to this terrace.
- 1.3 Further amendments were sought to reduce the height of the rear extension which would reduce its bulk and impact in conjunction in the change in ground levels upon the neighbouring occupiers at No. 33 Hillway in regards to outlook from the conservatory of No. 33. As stated in paragraph 1.2, the height of the extension is 3.2m.
- 1.4 The proposed rear extension would measure 3.2m in height from ground level and would be at a maximum depth of 5.6m from the (inset) rear elevation of the host building. It would feature a raised rooflight and be constructed of stick brick with a white render finish. The raised rooflight would be 0.4m in height from the roof of the extension and would be set in 1.7m from the rear elevation, 1.0m from the boundary with No. 33 and 3.7m from the boundary with No. 35.
- 1.5 The proposed side extension would be 3.2m in height and be at a depth of 10.3m, being set back from the front elevation of the dwelling house by 5.0m. The side extension would feature 3x rooflights.
- 1.6To provide accommodation within the existing roof, rooflights have been included within the revised proposal.
- 1.7 The main issues for consideration are:
  - Design and Conservation
  - Neighbour Amenity
  - Sustainability
- 2. Design
- 2.1 The Council's design policies are aimed at achieving the highest standard of design in all

# 3. Neighbour Amenity

- 3.1 Within the Camden Local Plan policies, policy A1 ensures that development does not cause adverse amenity impacts upon neighbours in terms of sunlight, daylight, privacy and overlooking, noise and vibration and odour. Furthermore, A4 seeks to protect development from noise sensitivity or neighbouring occupiers from potential noise generation from development.
- 3.2 The site is neighboured by residential dwelling houses that need to be taken into regard when assessing impacts of amenity. In particular the neighbouring occupiers of concern is No. 33 Hillway which is at a lower ground level than the host building (1.9m less).
- 3.3 It is considered that the alterations at roof level would not cause undue harm upon the amenity of neighbouring occupiers by virtue of its position upon the roof and the minimal scale of the alterations. Due to the positioning and location of the rooflights upon the southern roof slope, there would be no overlooking from the existing side dormer window at No. 33 Hillway.
- 3.4 The proposed rear first floor amenity terrace would not cause any undue harm in regards to overlooking into No. 33 Hillway as screening has been proposed within the development. A condition will be attached to ensure that this screening will be erected prior to use of the rear terrace. It should also be noted that views into rear gardens are commonplace within residential settings and the terrace would be allowing those same views. The proposed terrace is further considered to cause any undue harm in regards to other aspects of neighbouring amenity.
- 3.5 The proposed side extension is not considered to lead to adverse amenity impacts due to its location at the side of the building. The adjoining building, No. 37 Hillway has no side facing windows which look onto the side extension.
- 3.6 Due to the change in the ground level, the proposed rear extension would be viewed as being at a height of 5.1m from the ground level of No. 33 Hillway. However, due to the location of the existing side conservatory structure at No. 33 and the moderate height of the rear extension, it is considered in this instance the outlook from No. 33 Hillway would not be adversely impacted by the erection of the rear extension.
- 3.7 As No. 33 is also located south of the application site, it is further considered that sunlight and daylight would not be adversely impacted by the rear elevation. No windows are proposed along the side elevation resulting in no overlooking into No. 33. The rear extension is considered to not impact upon the amenity of the other adjoining residential occupiers.