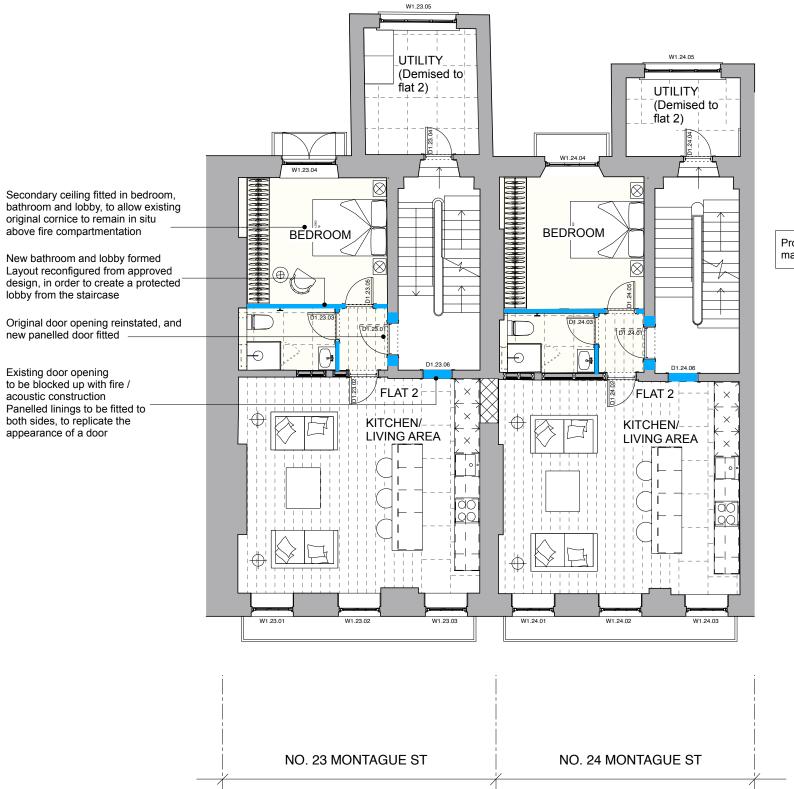

FIRST FLOOR PLAN

Proposals to no. 23 to be matched on no. 24

THIS APPLICATION IS FOR THE ALTERATION TO THE FIRST FLOOR LAYOUT (23 & 24 MONTAGUE STREET)

ALL OTHER WORKS WERE APPROVED UNDER THE FOLLOWING APPLICATIONS:

## **KEY**

Existing openings to be infilled / new partitions

DRAWING TITLE

PROPOSED FIRST FLOOR PLAN

THE BEDFORD ESTATES

23-24 MONTAGUE

GENERAL NOTES:

DO NOT SCALE FROM THIS DRAWING.