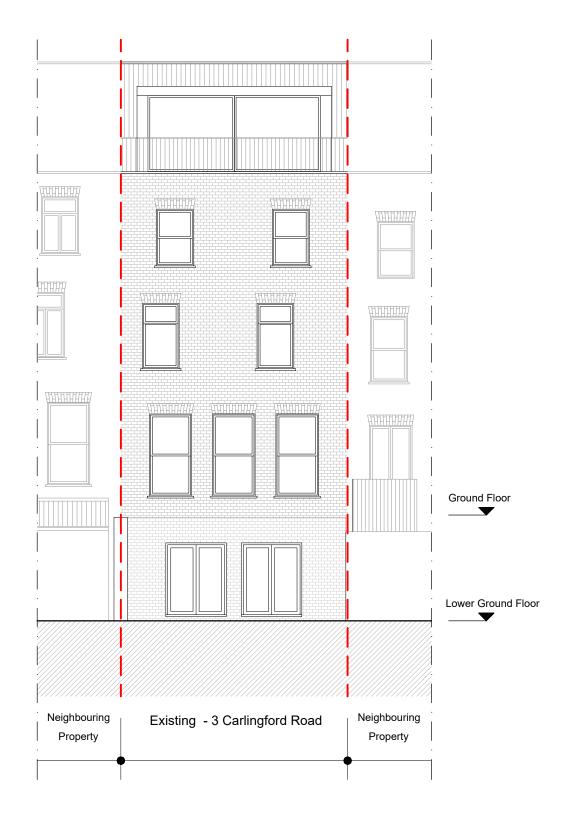

## **Rear Elevation**

| Dimensions Written dimensions to be taken in preference to scaled dimensions. The Contractor is responsible for checking all dimensions before work starts.  Local Authority All work is to be carried out to the requirements, and to the satisfaction of the Local Authority. These drawings are for planning purposes only. | REV | REVISIONS REV DATE DESCRIPTION |  |  |  | PROJECT TITLE 3 Carlingford Road |          | DRAWING TITL<br>Existing-Front/R<br>CLIENT<br>Aaron Kazab |            | DRAWING AND PLANNING                        |
|--------------------------------------------------------------------------------------------------------------------------------------------------------------------------------------------------------------------------------------------------------------------------------------------------------------------------------|-----|--------------------------------|--|--|--|----------------------------------|----------|-----------------------------------------------------------|------------|---------------------------------------------|
| Discrepancies Any discrepancies to be brought to the attention of Drawing And Planning Ltd. Immediately.                                                                                                                                                                                                                       |     |                                |  |  |  | DATE                             | REVISION | DRAWING No.                                               | SCALE @ A3 | www.drawingandplanning.com<br>0208 202 3665 |
|                                                                                                                                                                                                                                                                                                                                |     |                                |  |  |  | Oct 2018                         | 1        | CARRO-E001                                                | 1:100      |                                             |