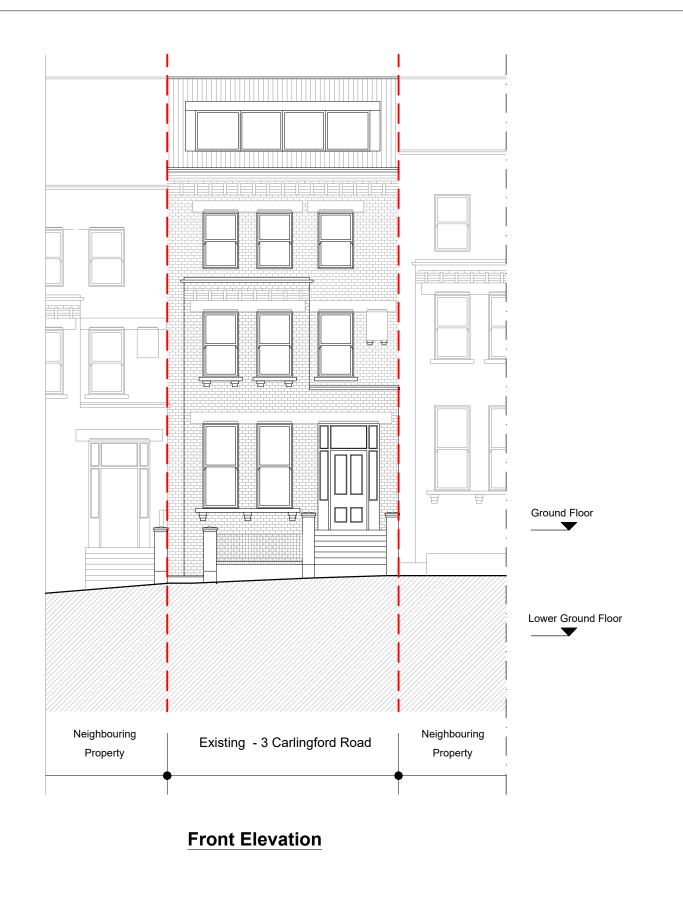

## **Rear Elevation**

| Dimensions Written dimensions to be taken in preference to scaled dimensions. The Contractor is responsible for checking all dimensions before work starts.  Local Authority All work is to be carried out to the requirements, and to the satisfaction of the Local Authority. These drawings are for planning purposes only. | REV | REVISIONS REV DATE DESCRIPTION |  |  |  | PROJECT TITLE 3 Carlingford Road |          | DRAWING TITL<br>Existing-Front/R<br>CLIENT<br>Aaron Kazab |            | DRAWING AND PLANNING                        |
|--------------------------------------------------------------------------------------------------------------------------------------------------------------------------------------------------------------------------------------------------------------------------------------------------------------------------------|-----|--------------------------------|--|--|--|----------------------------------|----------|-----------------------------------------------------------|------------|---------------------------------------------|
| Discrepancies Any discrepancies to be brought to the attention of Drawing And Planning Ltd. Immediately.                                                                                                                                                                                                                       |     |                                |  |  |  | DATE                             | REVISION | DRAWING No.                                               | SCALE @ A3 | www.drawingandplanning.com<br>0208 202 3665 |
|                                                                                                                                                                                                                                                                                                                                |     |                                |  |  |  | Oct 2018                         | 1        | CARRO-E001                                                | 1:100      |                                             |