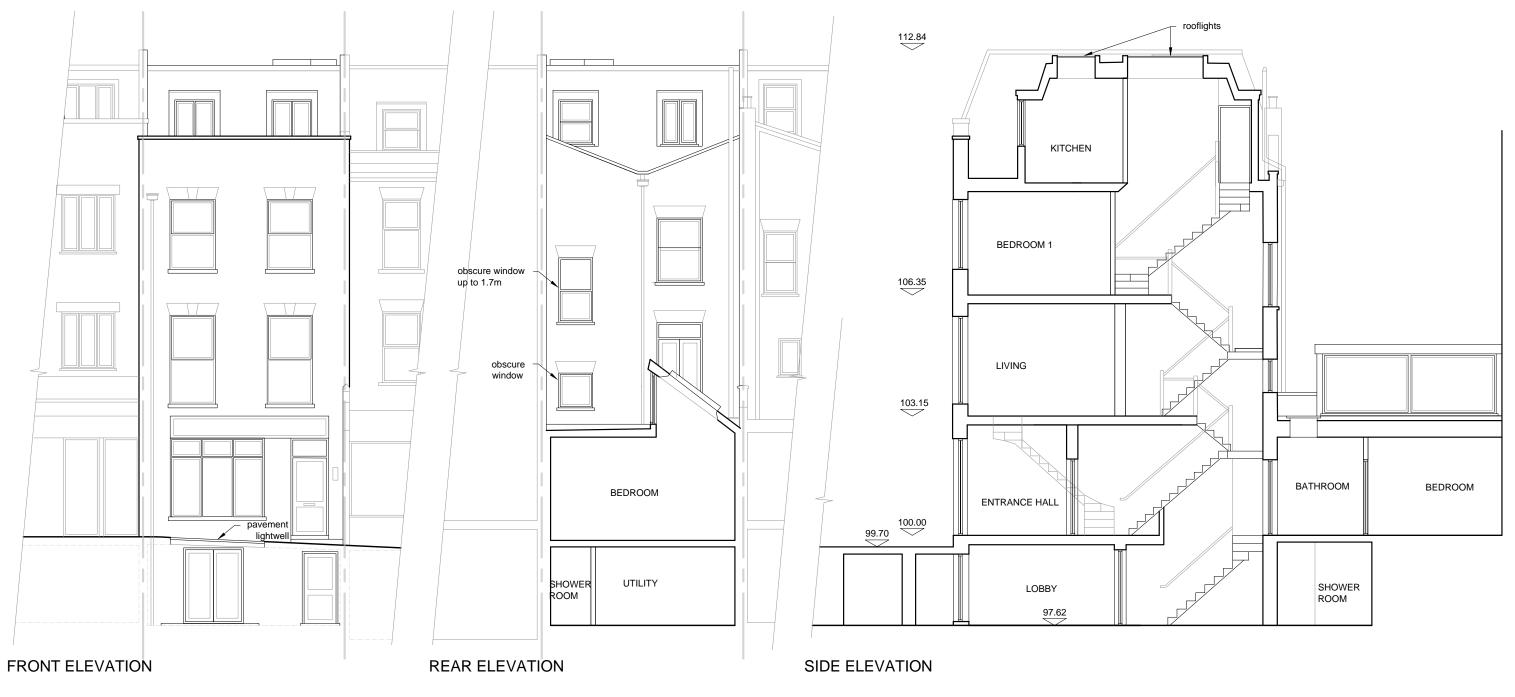

# 112 PLANNING APPLICATION LEGEND

## **Roof Covering Pitched**

Composite slates to match adjacent properties on mansard roof. Windows & Doors Reclaim Slate Tiles on ground floor extension.

Roof Covering Flat
Dark grey single ply membrane or GRP finish.
Top roof to incorporate roof lights.
First floor roof terrace covered with composite decking.

Reclaim London stock yellow brickwork to match existing.

Powder coated aluminium windows and doors.

### Dormers

Lead or dark grey GRP finish.

Dimensions must not be scaled (except for planning purposes) and must be checked prior to construction and - final for submission SZ SZ 17/09/18 manufacture. rev details by ch date