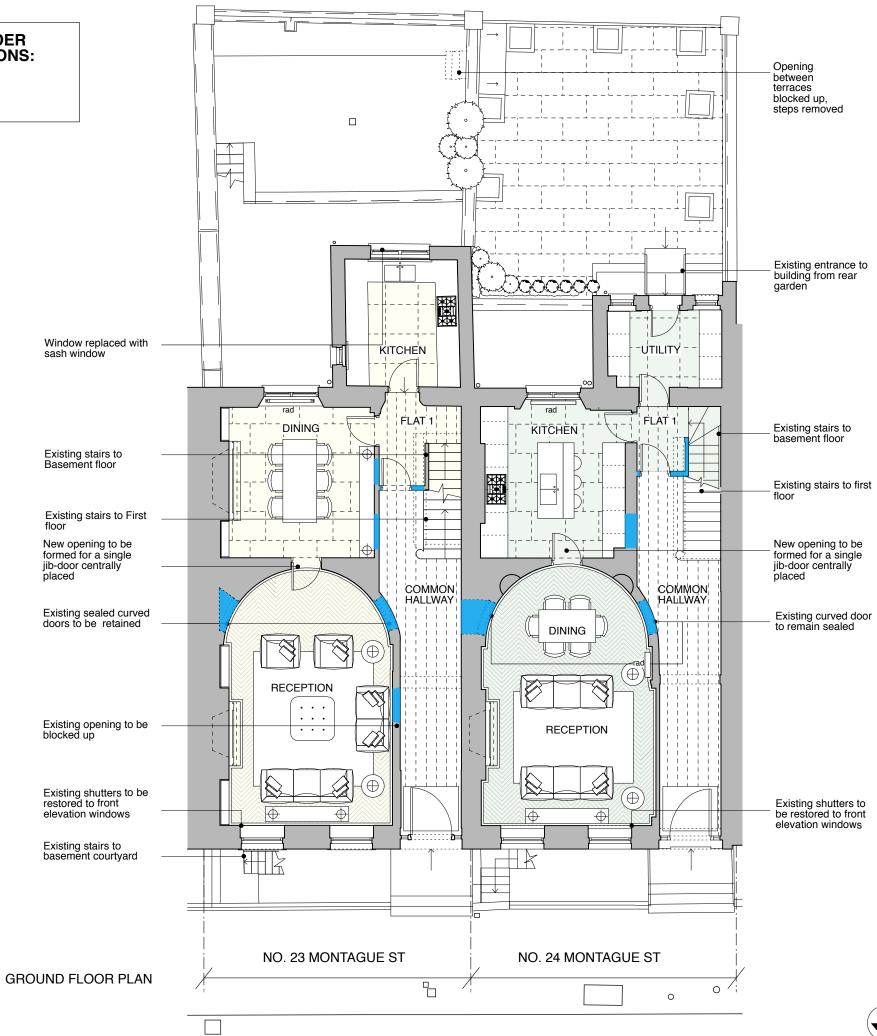

## WORKS APPROVED UNDER FOLLOWING APPLICATIONS:

2016/7061/P 2017/0044/L

|                | JOB TITLE<br>23-24 MONTAGUE<br>STREET<br>LONDON<br>WC1B 5BH<br>DRAWING TITLE<br>APPROVED GROUND<br>FLOOR PLAN              |               |
|----------------|----------------------------------------------------------------------------------------------------------------------------|---------------|
|                |                                                                                                                            |               |
|                |                                                                                                                            |               |
|                | SCALE<br>1:100@A3                                                                                                          | DATE<br>12.16 |
|                | FT ARCHITECTS LTD<br>Hamilton House<br>Mabledon Place<br>Bloomsbury<br>WC1H 9BB<br>020 7953 0388<br>www.ftarchitects.co.uk |               |
|                |                                                                                                                            |               |
|                |                                                                                                                            |               |
| _E<br>etres) 5 | DRAWING No.<br>333 05 02                                                                                                   | REVISION      |
|                | 000_00_02                                                                                                                  |               |