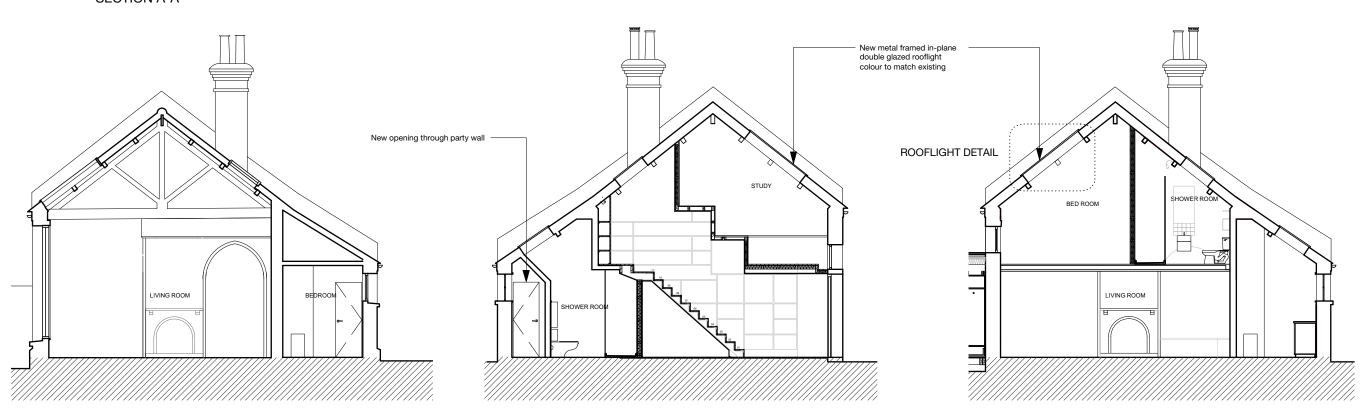

| SECTION B-B | SECTION C-C | SECTION D-D |
|-------------|-------------|-------------|
|             |             |             |

| 1:20 0      | 0.5m 1m |     |
|-------------|---------|-----|
| 0m<br>1:100 | 5m      | 10m |

| A   | REVISIONS proposed rooflight amended |    | 26.09.18 | DRAWING TITLE 6 & 7 MALL STUDIOS NW3 2YS |        |          |               |
|-----|--------------------------------------|----|----------|------------------------------------------|--------|----------|---------------|
|     |                                      |    |          | SKETCH PRO<br>SECTIONS OF                |        |          |               |
|     |                                      |    |          | Scale 1:100 / 1:20                       | @ A3   | No. 1622 | _P08A         |
| No. | Description                          | Ву | Date     | <sup>Drawn</sup> KK                      | Checke | d RN     | Date 03.08.18 |