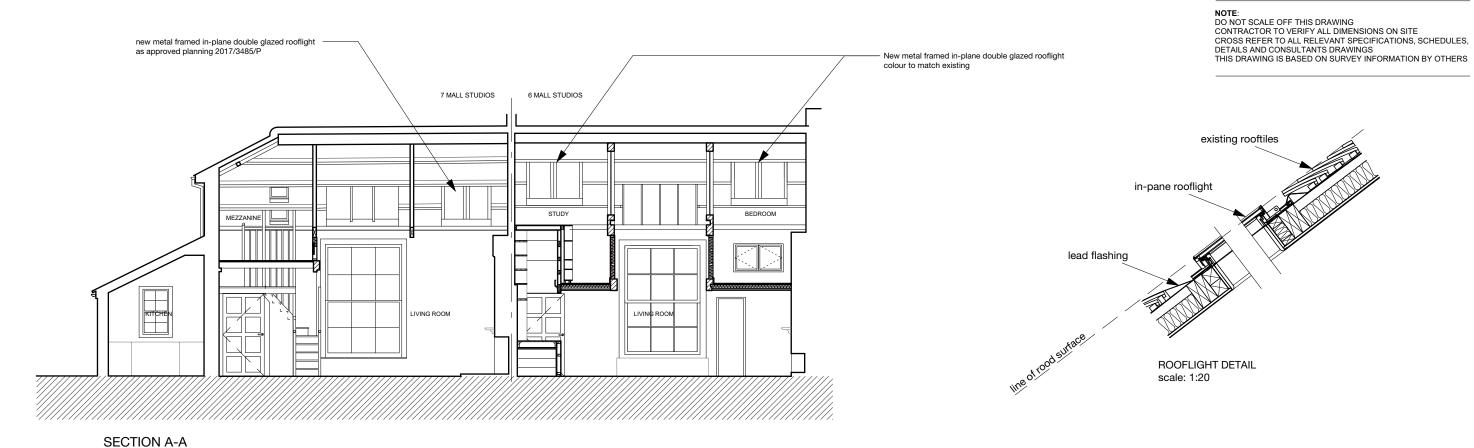

| A   | REVISIONS proposed rooflight amended |    | 26.09.18 | DRAWING TITLE 6 & 7 MALL STUDIOS NW3 2YS |        |          |               |
|-----|--------------------------------------|----|----------|------------------------------------------|--------|----------|---------------|
|     |                                      |    |          | SKETCH PRO<br>SECTIONS OF                |        |          |               |
|     |                                      |    |          | Scale 1:100 / 1:20                       | @ A3   | No. 1622 | _P08A         |
| No. | Description                          | Ву | Date     | <sup>Drawn</sup> KK                      | Checke | d RN     | Date 03.08.18 |