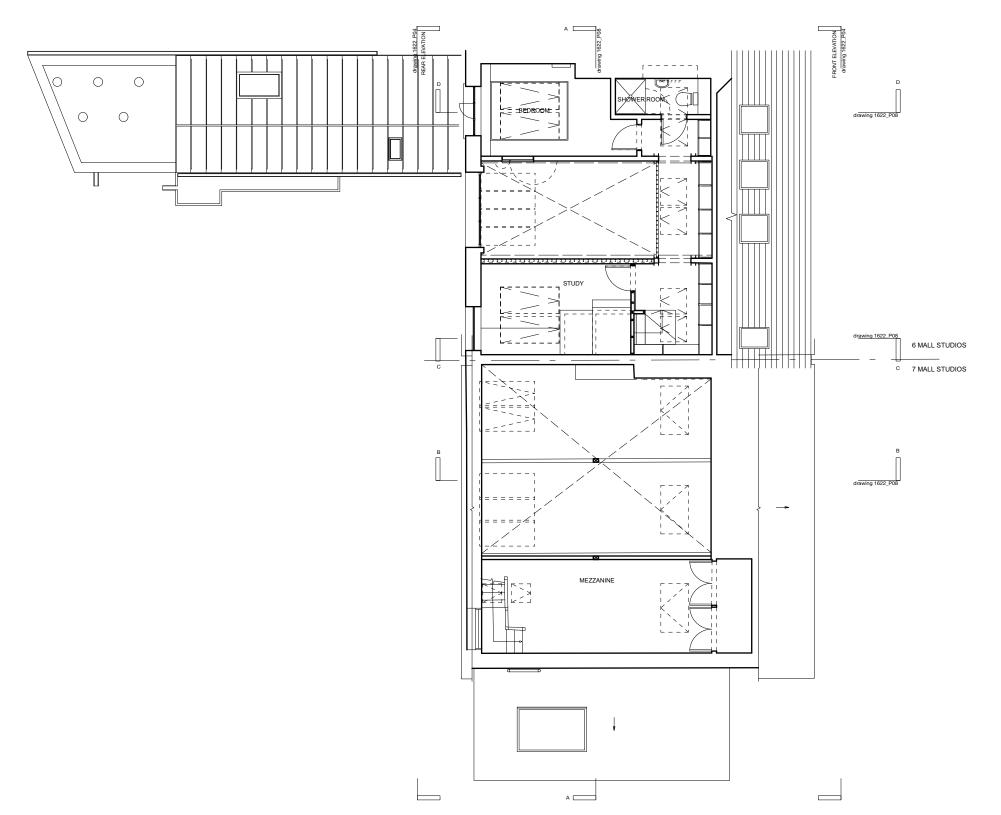

| A<br>B | REVISIONS section label amended proposed rooflight amended | KK<br>KK | 07.08.18<br>26.09.18 | DRAWING TITLE 6 & 7 MALL STUDIOS NW3 2YS |         |          |               |
|--------|------------------------------------------------------------|----------|----------------------|------------------------------------------|---------|----------|---------------|
|        |                                                            |          |                      | PROPOSED MEZZANINE FLOOR PLAN            |         |          |               |
|        |                                                            |          |                      | Scale 1:100 @ A3                         |         | No. 1622 | _P07B         |
| No.    | Description                                                | Ву       | Date                 | <sup>Drawn</sup> KK                      | Checked | RN       | Date 03.08.18 |