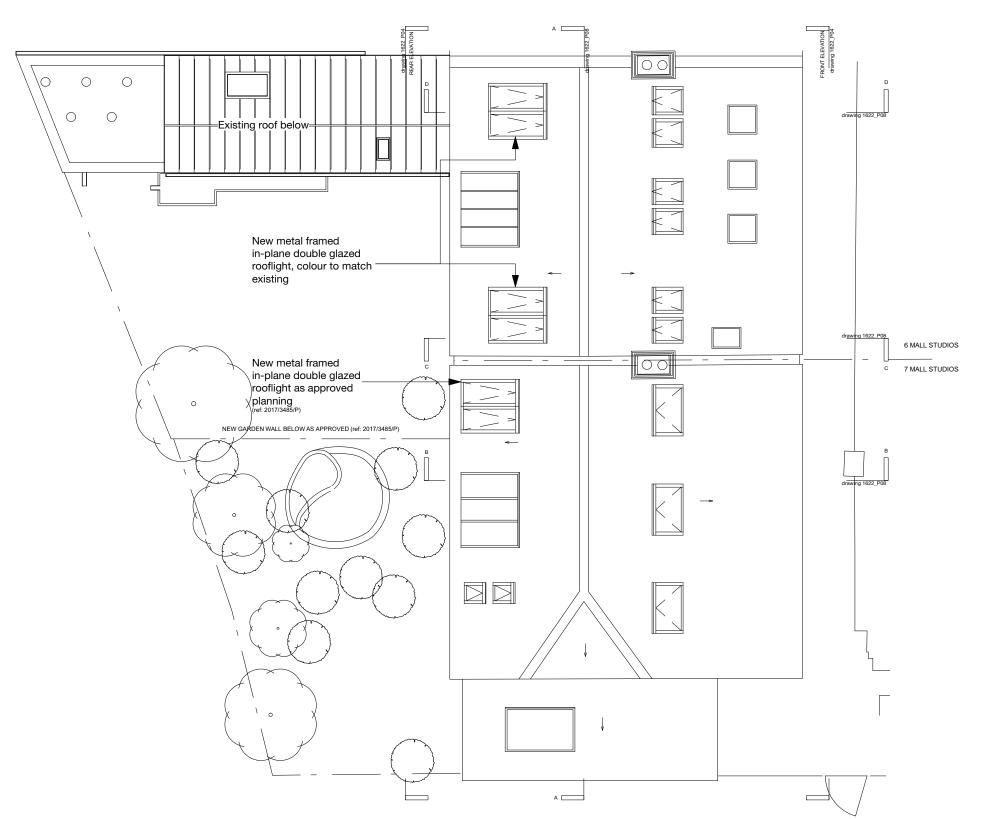

| A<br>B<br>C | REVISIONS information revised information amended proposed rooflight amended | KK<br>KK<br>KK | 13.07.17<br>30.10.17<br>26.09.18 | DRAWING TITLE 6 & 7 MALL STUDIOS NW3 2YS PROPOSED |        |          |               |
|-------------|------------------------------------------------------------------------------|----------------|----------------------------------|---------------------------------------------------|--------|----------|---------------|
|             |                                                                              |                |                                  | ROOF PLAN                                         |        |          |               |
|             |                                                                              |                |                                  | Scale 1:100 @ A3                                  |        | No. 1622 | _P03C         |
| No.         | Description                                                                  | Ву             | Date                             | <sup>Drawn</sup> KK                               | Checke | d RN     | Date 16.06.17 |