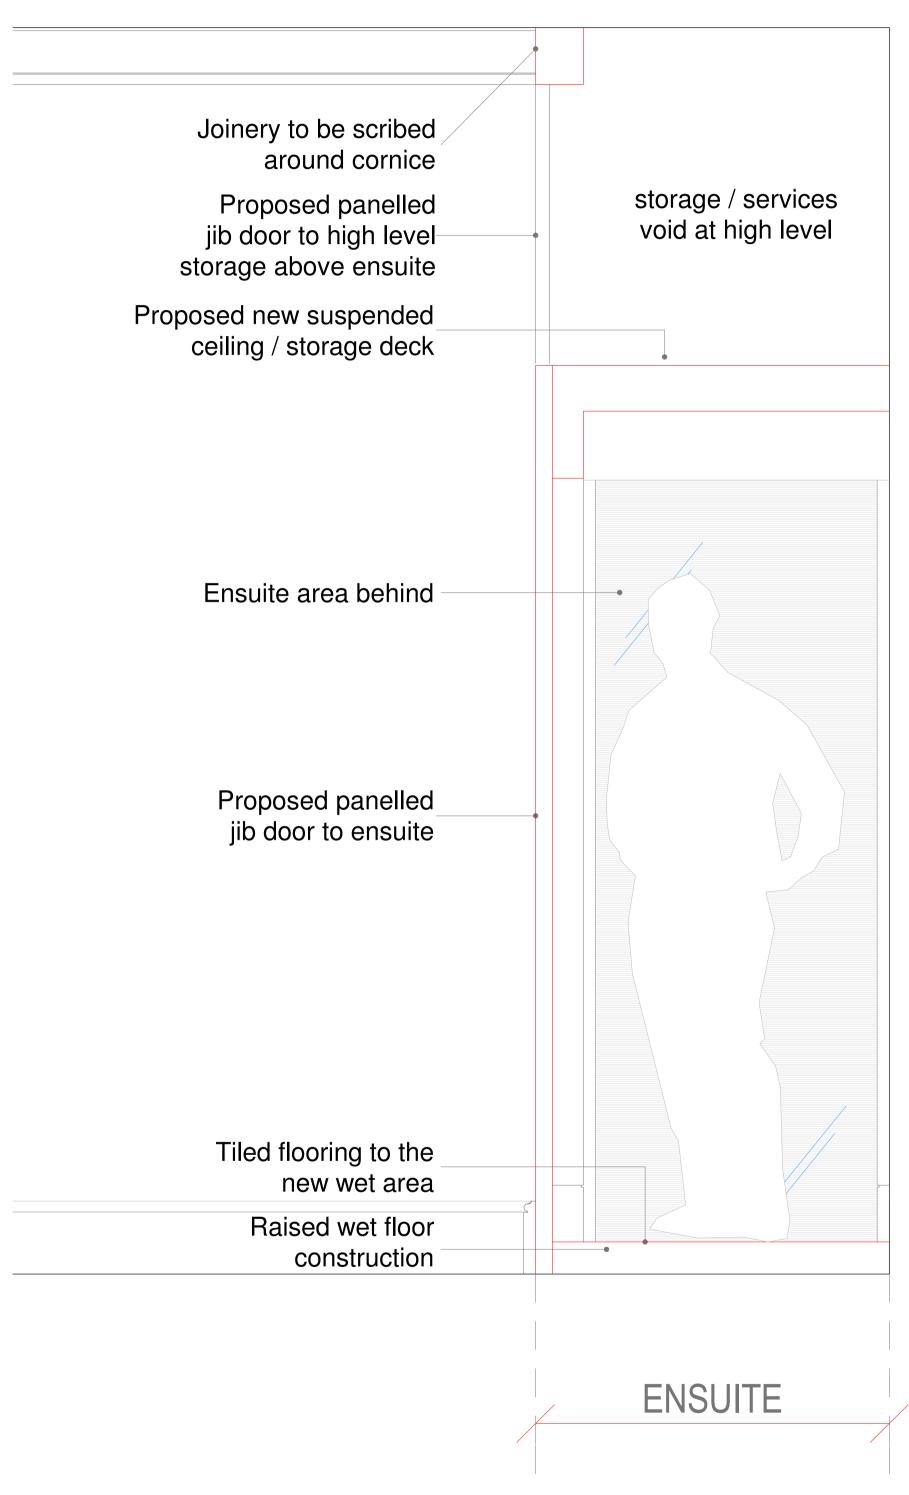

## JIB DOOR THRESHOLD DETAIL @ 1 : 2

PARTITION DETAIL @ 1:5

PROPOSED SECTION DETAIL @ 1:10