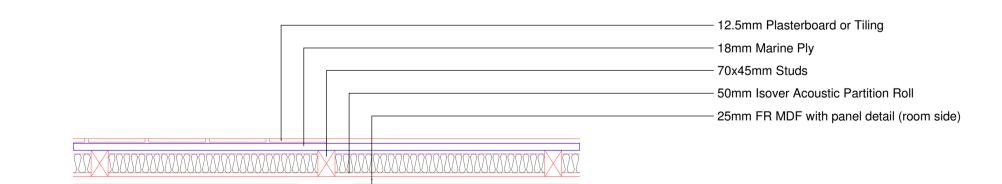

## JIB DOOR THRESHOLD DETAIL @ 1 : 2

PARTITION DETAIL @ 1:5

PROPOSED SECTION DETAIL @ 1:10