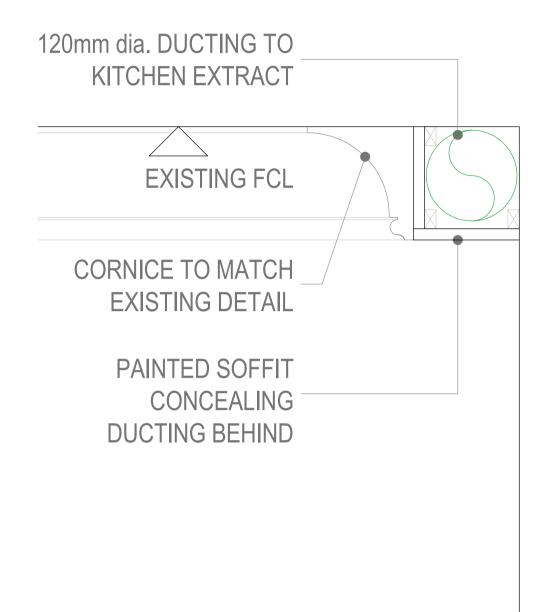

## PROPOSED DUCTING / SOFFIT DETAIL @ 1:5

| awing Status<br><b>_ANNING</b> | Drawing Number<br><b>GS</b> / <b>SK03</b> | Revision<br>- | NOTES:<br>THIS DRAWING IS FOR PLANNING APPROVAL ONLY AND IS NOT A CONSTRUCTION DRAWING<br>ALL DIMENSION TO BE CHECKED ON SITE BY CONTRACTOR<br>DO NOT SCALE FROM THIS DRAWING | C          |
|--------------------------------|-------------------------------------------|---------------|-------------------------------------------------------------------------------------------------------------------------------------------------------------------------------|------------|
|                                |                                           |               | UNLESS OTHERWISE STATED ALL DIMENSIONS ARE IN MILLIMETRES                                                                                                                     | $\bigcirc$ |