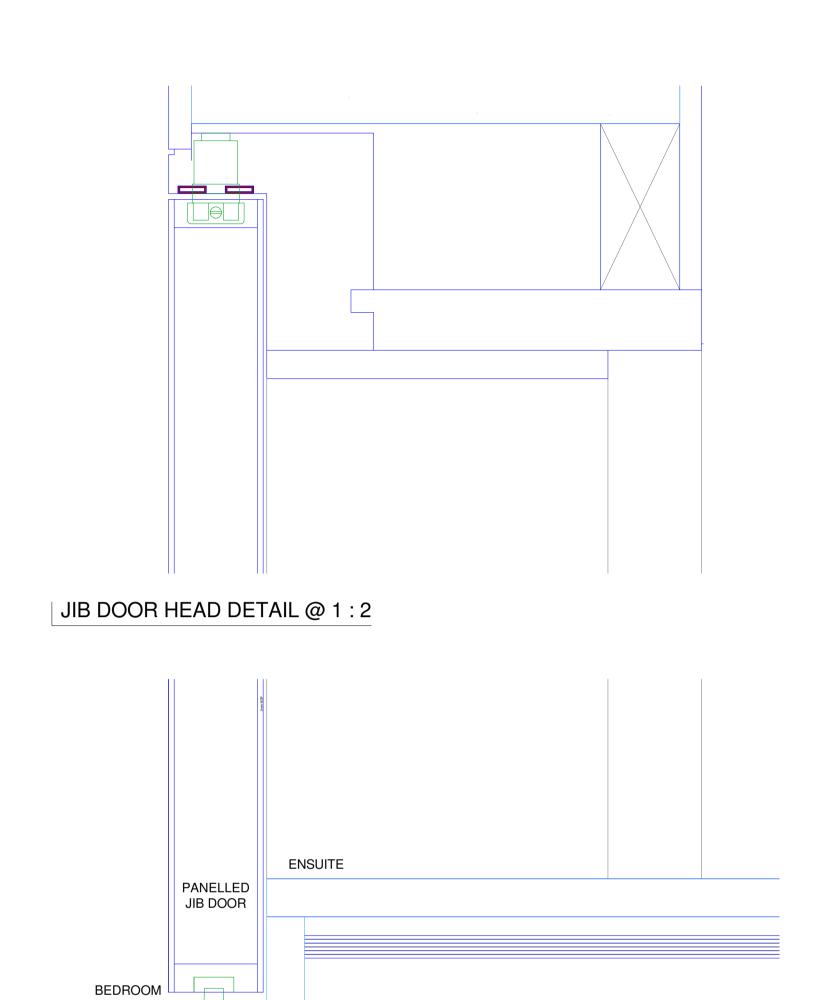

## JIB DOOR THRESHOLD DETAIL @ 1 : 2

PARTITION DETAIL @ 1:5

PROPOSED SECTION DETAIL @ 1:10