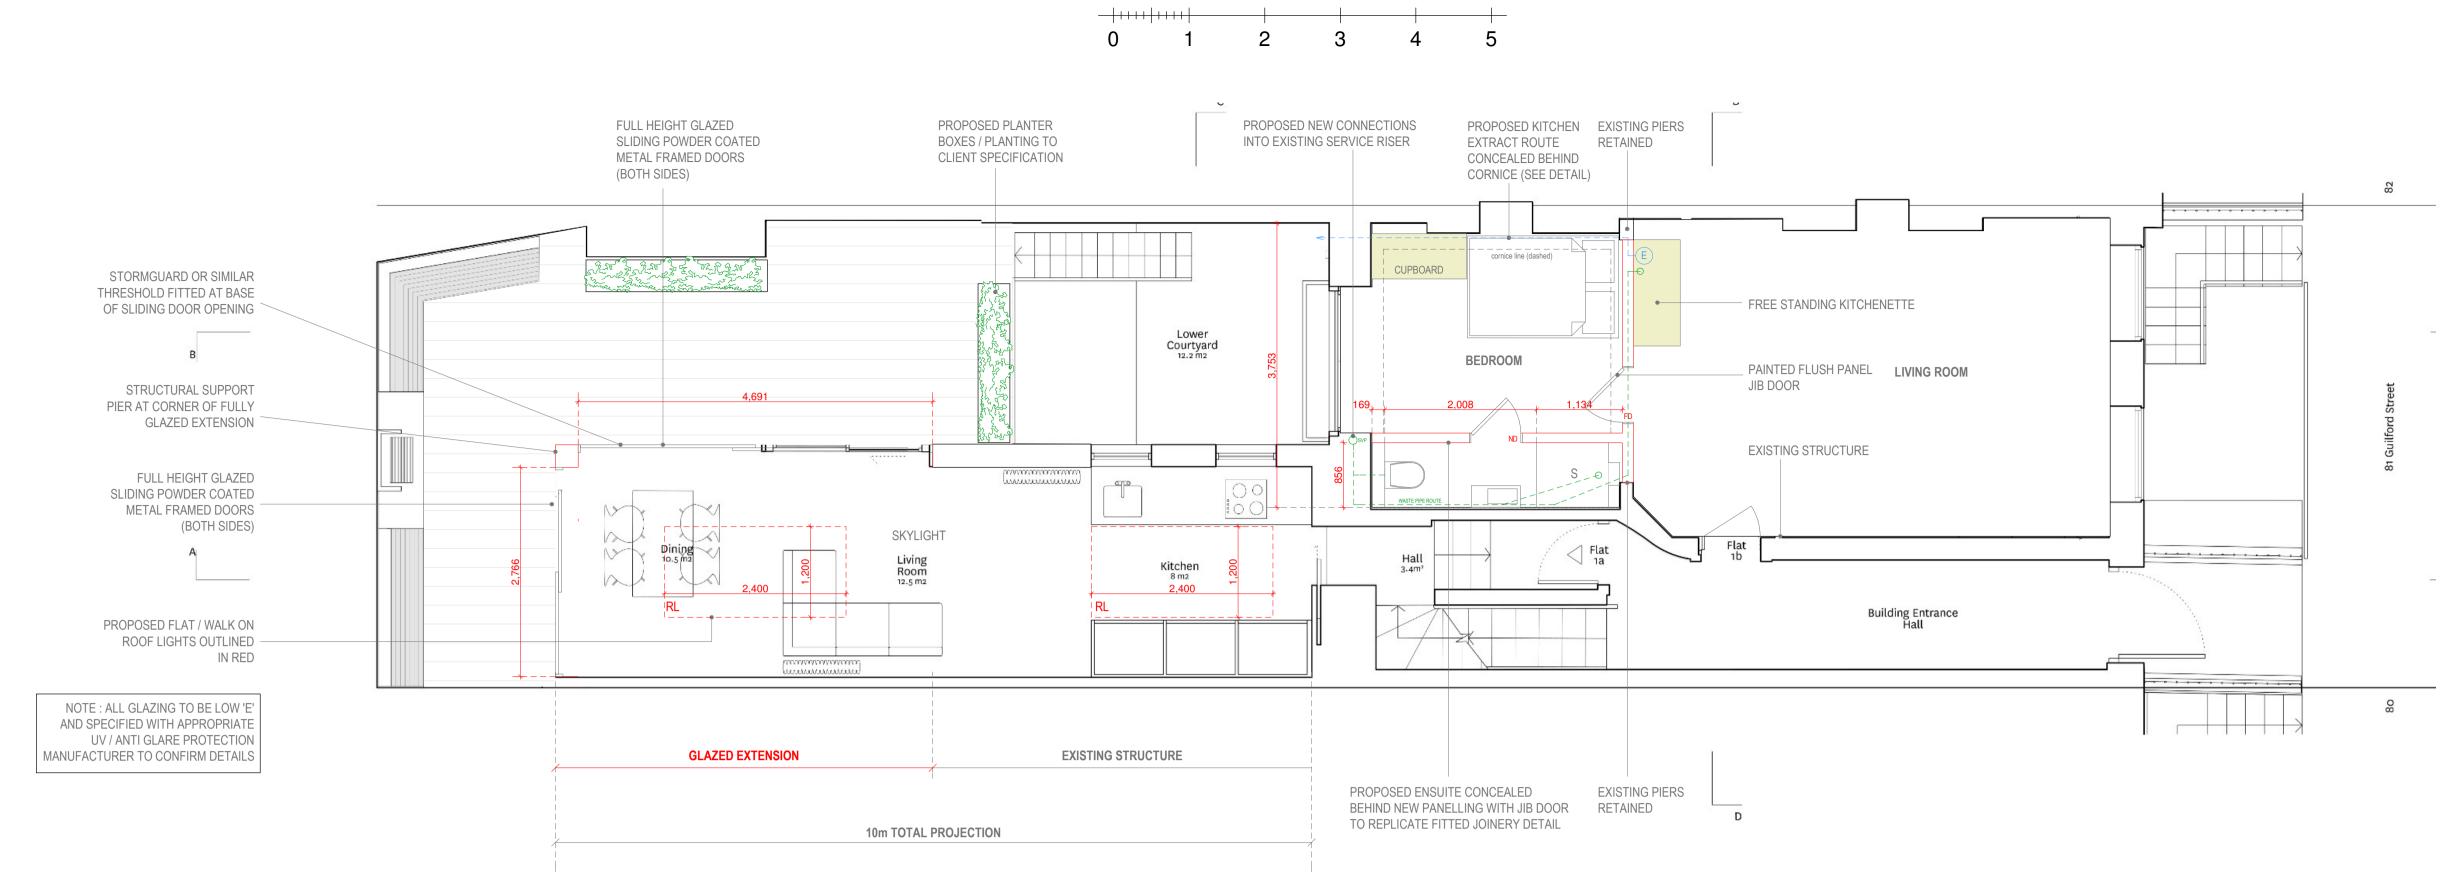

PROPOSED GROUND PLAN @ 1:50

description

date

## NOTES:

- ALL NEW SANITARYWARE TO CONNECT INTO EXISTING PLUMBING / MECHANICAL RISERS
- ALL NEW CONNECTIONS AND FEEDS TO BE ROUTED THROUGH NEW PARTITIONS / BEHIND SKIRTING
- NEW EXTRACT VENTIALTION TO ENSUITE
  TO BE LINKED THROUGH TO BRICK VENT ON
  EXTERIOR REAR ELEVATION
- ALL NEW LIGHTING TO BE LED
- PROPOSED NEW INTERNAL PARTITION TO BE 1hr FIRE RATED, JIB DOOR TO BE FD30
- NEW ELECTRIC BOILER TO BE INSTALLED (NO FLUE / VENTING REQUIRED)
- ALL DETAILS SUBJECT TO L.A. APPROVAL