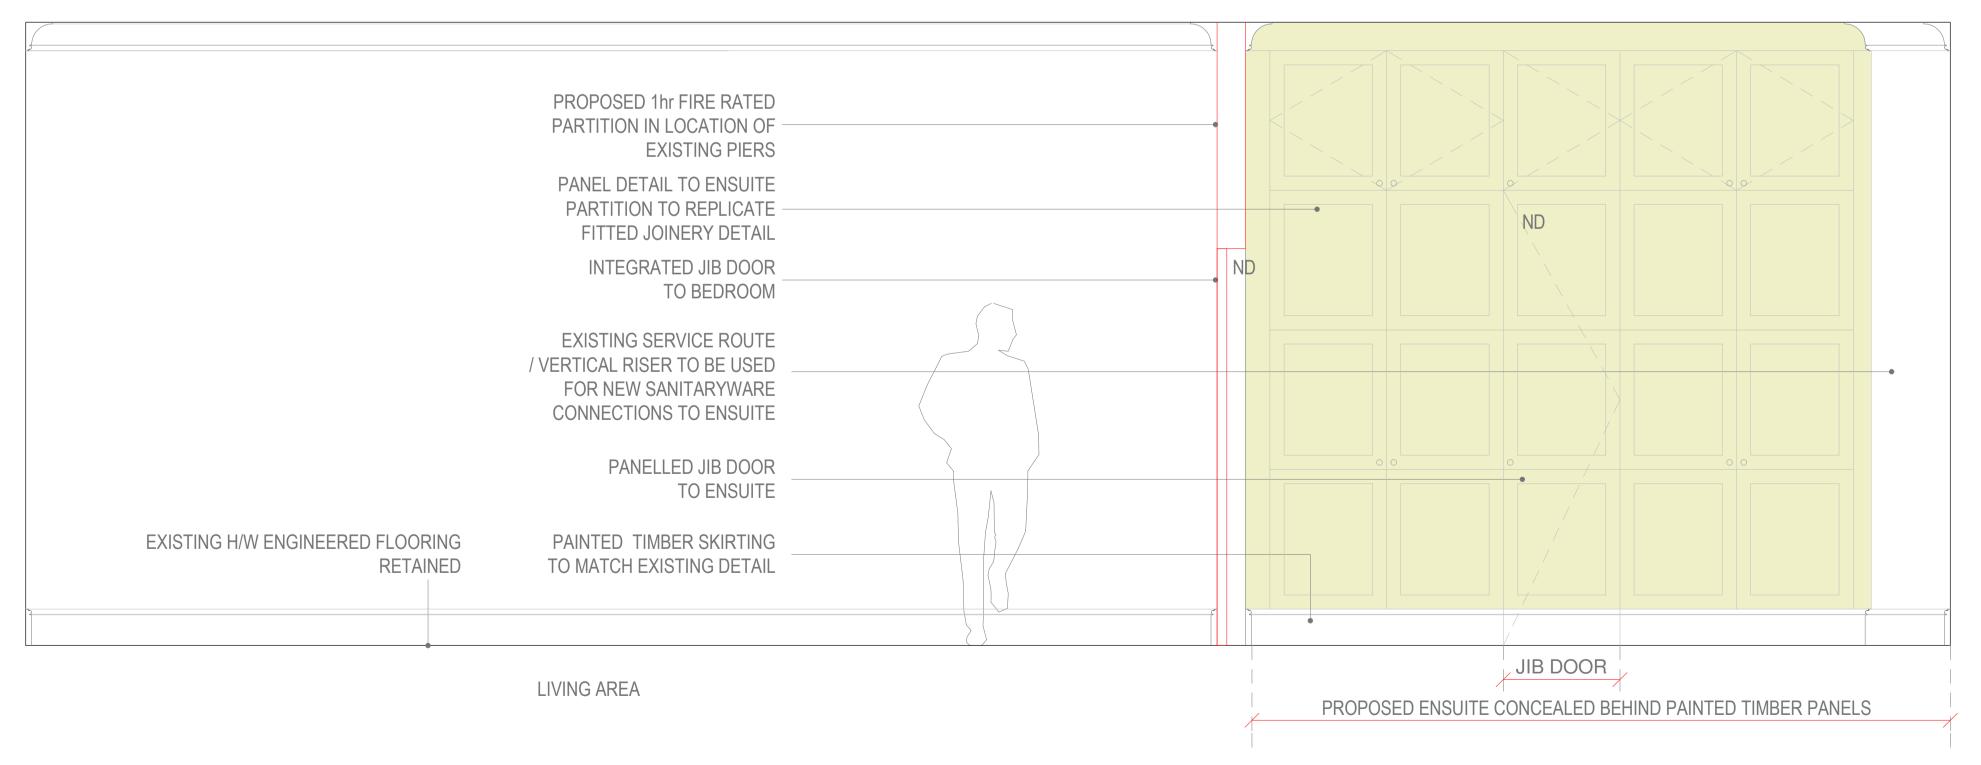

PROPOSED SECTION @ 1:20

| Job Title GUILFORD STREET | Drawing Title PROPOSED GROUND PLAN | Date<br>08.10.18 | Scales<br>1 : 50 @ A1 | Drawing Status PLANNING | Drawing Number GS / SK01 | Revision | NOTES: THIS DRAWING IS FOR PLANNING APPROVAL ONLY AND IS NOT A CONSTRUCTION DRAWING ALL DIMENSION TO BE CHECKED ON SITE BY CONTRACTOR DO NOT SCALE FROM THIS DRAWING UNLESS OTHERWISE STATED ALL DIMENSIONS ARE IN MILLIMETRES |
|---------------------------|------------------------------------|------------------|-----------------------|-------------------------|--------------------------|----------|--------------------------------------------------------------------------------------------------------------------------------------------------------------------------------------------------------------------------------|
|---------------------------|------------------------------------|------------------|-----------------------|-------------------------|--------------------------|----------|--------------------------------------------------------------------------------------------------------------------------------------------------------------------------------------------------------------------------------|

## NOTES:

- ALL NEW SANITARYWARE TO CONNECT INTO EXISTING PLUMBING / MECHANICAL RISERS
- ALL NEW CONNECTIONS AND FEEDS TO BE ROUTED THROUGH NEW PARTITIONS / BEHIND SKIRTING
- NEW EXTRACT VENTIALTION TO ENSUITE
  TO BE LINKED THROUGH TO BRICK VENT ON
  EXTERIOR REAR ELEVATION
- ALL NEW LIGHTING TO BE LED
- PROPOSED NEW INTERNAL PARTITION TO BE 1hr FIRE RATED, JIB DOOR TO BE FD30
- NEW ELECTRIC BOILER TO BE INSTALLED (NO FLUE / VENTING REQUIRED)
- ALL DETAILS SUBJECT TO L.A. APPROVAL