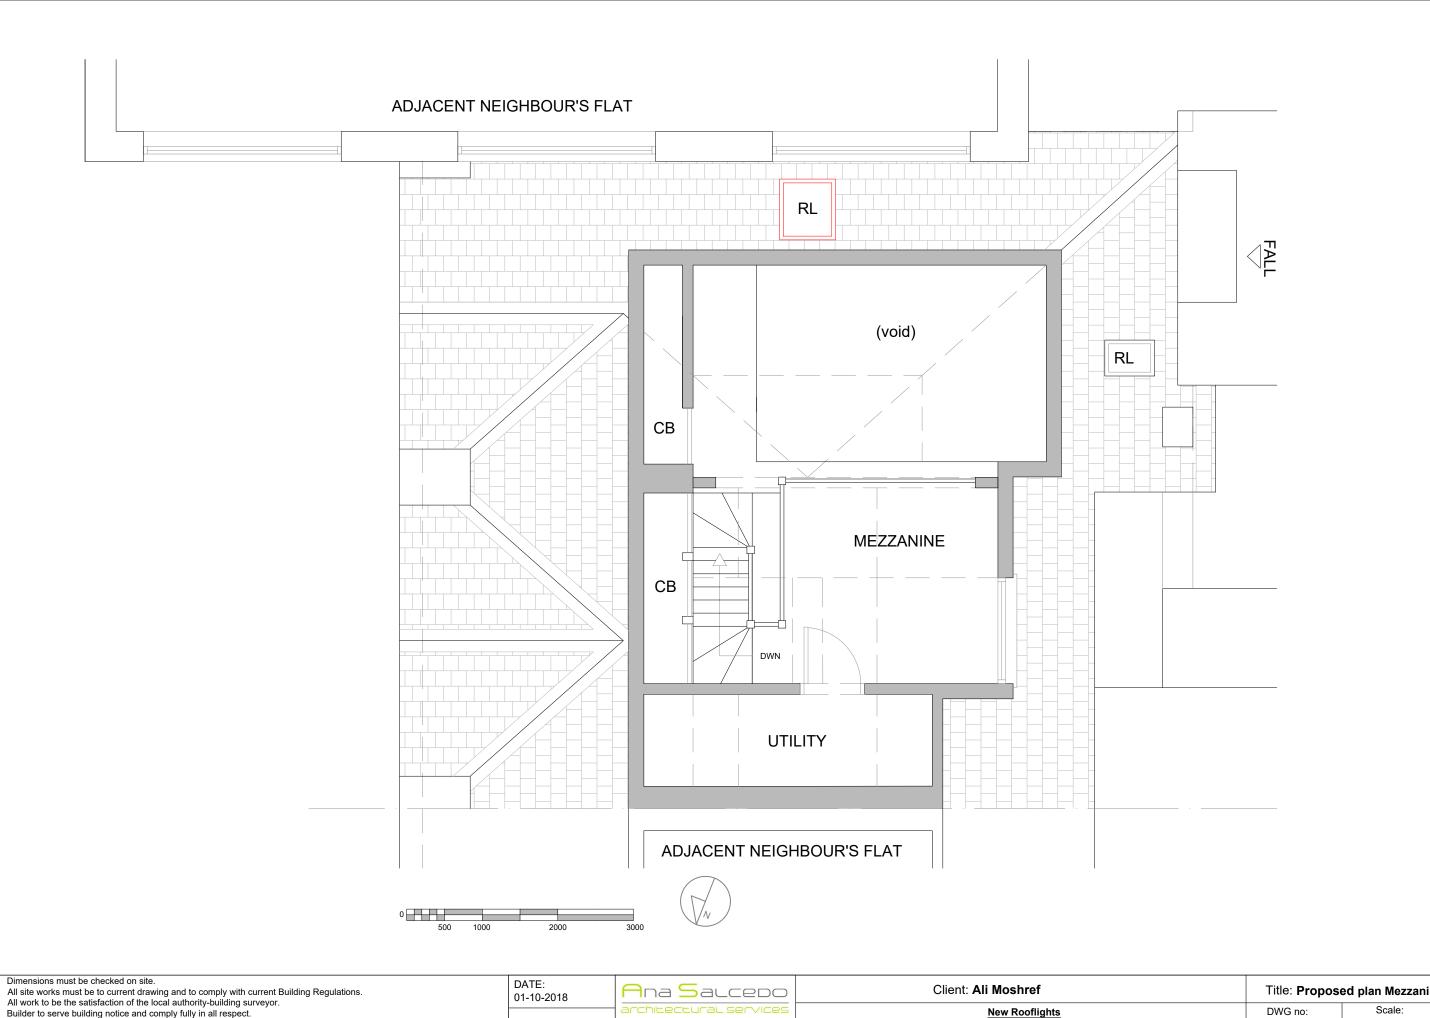

| Client: Ali Moshref                              | Title: Proposed plan Mezzanine level |        |        |
|--------------------------------------------------|--------------------------------------|--------|--------|
| New Rooflights                                   | DWG no:                              | Scale: | Sheet: |
| Flat 20, Hampstead Gates, 38 Ryland Road NW5 3EH | AM-109                               | 1/50   | A3     |