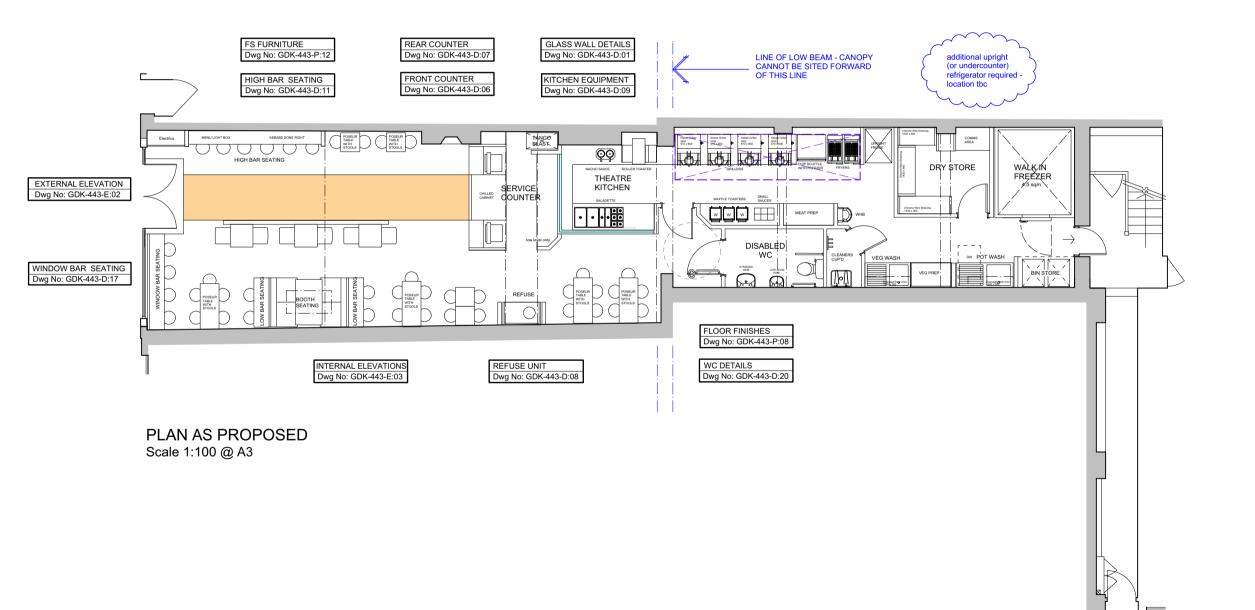

## PLAN AS PROPOSED: Rev B v2

Area: 1236 sqft Cover No: 50

## PROJECT

102 CAMDEN HIGH STREET

PLAN AS PROPOSED

SCALE

1:100@A3

JULY 18

METRES

4