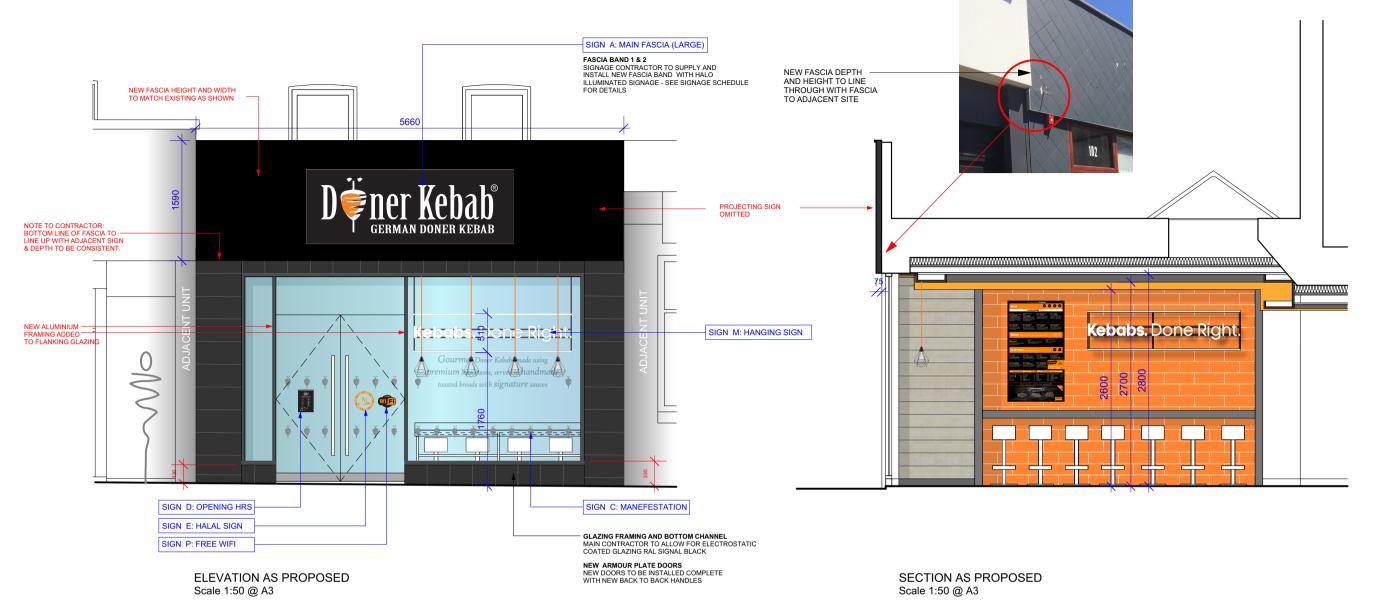

| RE |                                                                                                                                                                              |
|----|------------------------------------------------------------------------------------------------------------------------------------------------------------------------------|
| NO | DESCRIPTION                                                                                                                                                                  |
| Α  | FASCIA SIGNAGE SIZE CONFIRMED TO MATCH<br>EXISTING. PROJECTING SIGN OMITTED. NEW<br>ALUMINIUM FRAMING CHANELLS ADDED TO<br>FLANKING WINDOWS. STALLRISER HEIGHT<br>CONFIRMED. |
| В  | STALL RISER ADDED. FASCIA SIGN HEIGHT<br>REDUCED. FASCIA DEPTH CONFIRMED @ 75mm                                                                                              |
|    |                                                                                                                                                                              |
|    |                                                                                                                                                                              |
|    |                                                                                                                                                                              |
|    |                                                                                                                                                                              |
|    |                                                                                                                                                                              |
|    |                                                                                                                                                                              |
|    |                                                                                                                                                                              |
|    |                                                                                                                                                                              |
|    |                                                                                                                                                                              |
|    |                                                                                                                                                                              |
|    |                                                                                                                                                                              |
|    |                                                                                                                                                                              |
|    |                                                                                                                                                                              |
|    |                                                                                                                                                                              |
|    |                                                                                                                                                                              |
|    |                                                                                                                                                                              |
|    |                                                                                                                                                                              |
|    |                                                                                                                                                                              |
|    |                                                                                                                                                                              |
|    |                                                                                                                                                                              |
|    |                                                                                                                                                                              |
|    |                                                                                                                                                                              |
|    |                                                                                                                                                                              |
|    |                                                                                                                                                                              |
|    |                                                                                                                                                                              |
|    |                                                                                                                                                                              |
|    |                                                                                                                                                                              |
|    |                                                                                                                                                                              |