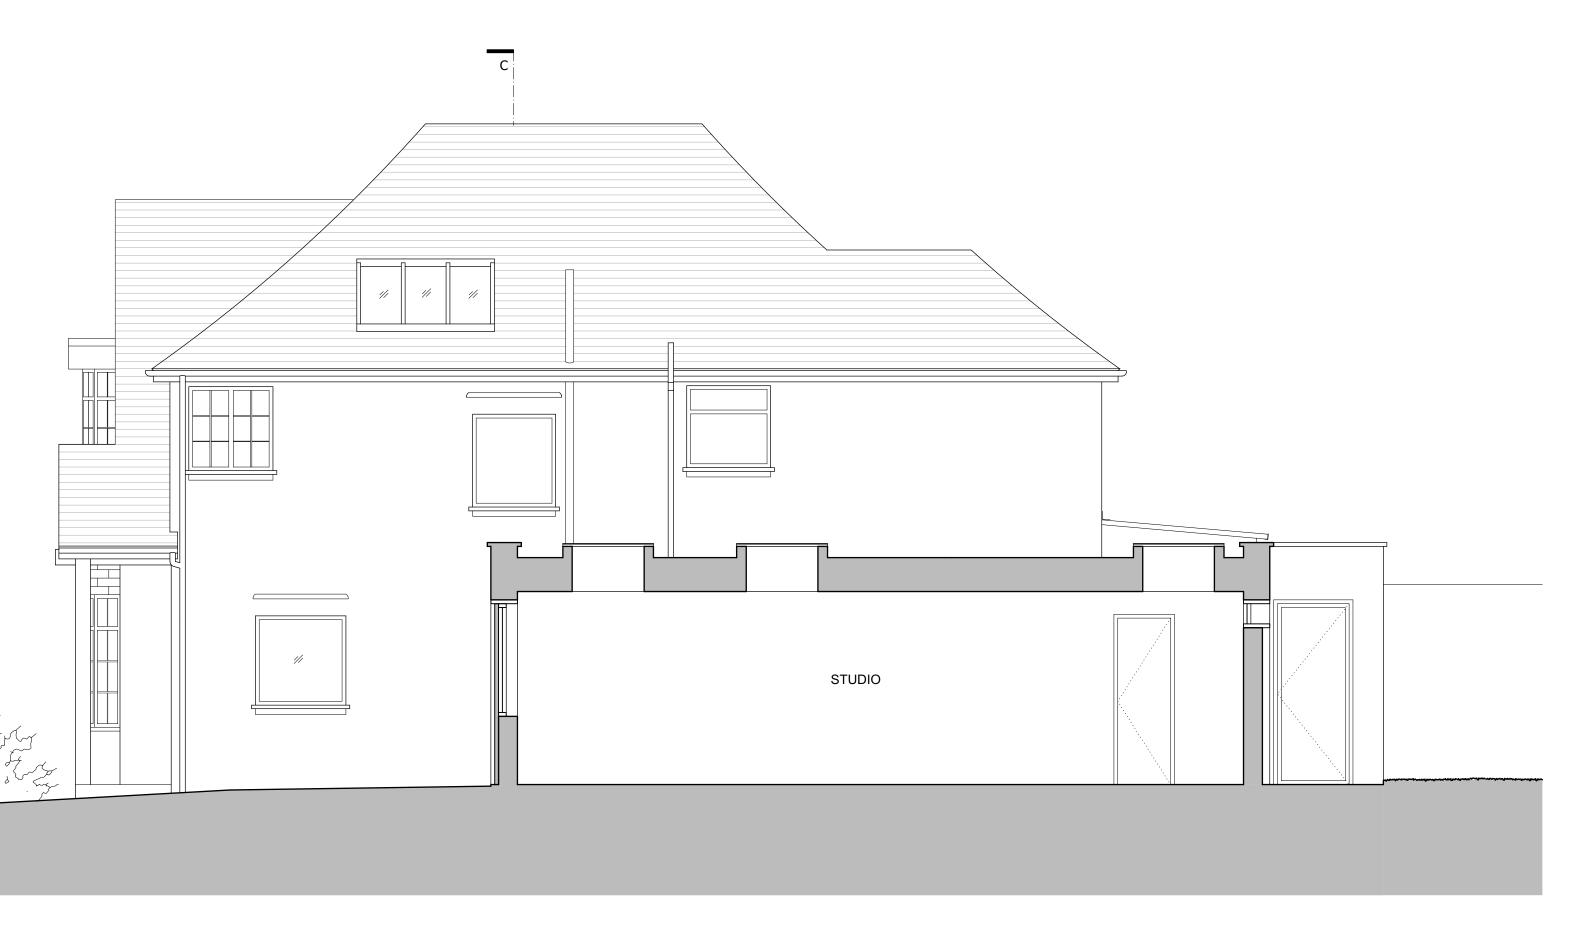

Notes 1/50 Scale Bar - Metres Project Extension & Alterations Neil Kahawatte Architect at 35 Hillway, London A - 21/08/18 - Updated For Planning B - 01/10/18 - Updated For Planning C - 08/10/18 - Updated For Planning - All contents copyright. N6 6AH - Do not scale. Unit 310 4 Fortess Road London NW5 2ES Drawing Side Elevation\_A - Based on survey by others. - Contractor to verify all dimensions on site. As Proposed - Read in conjunction with all relevant Architect's, Consultant's & Supplier's information. Number **1809\_A010\_C** Status Information - Report any discrepancies to the Architect. 020 3239 0748 mail@neilkahawatte.com Scale 1/50 @ A3 Drawn **JPB** 