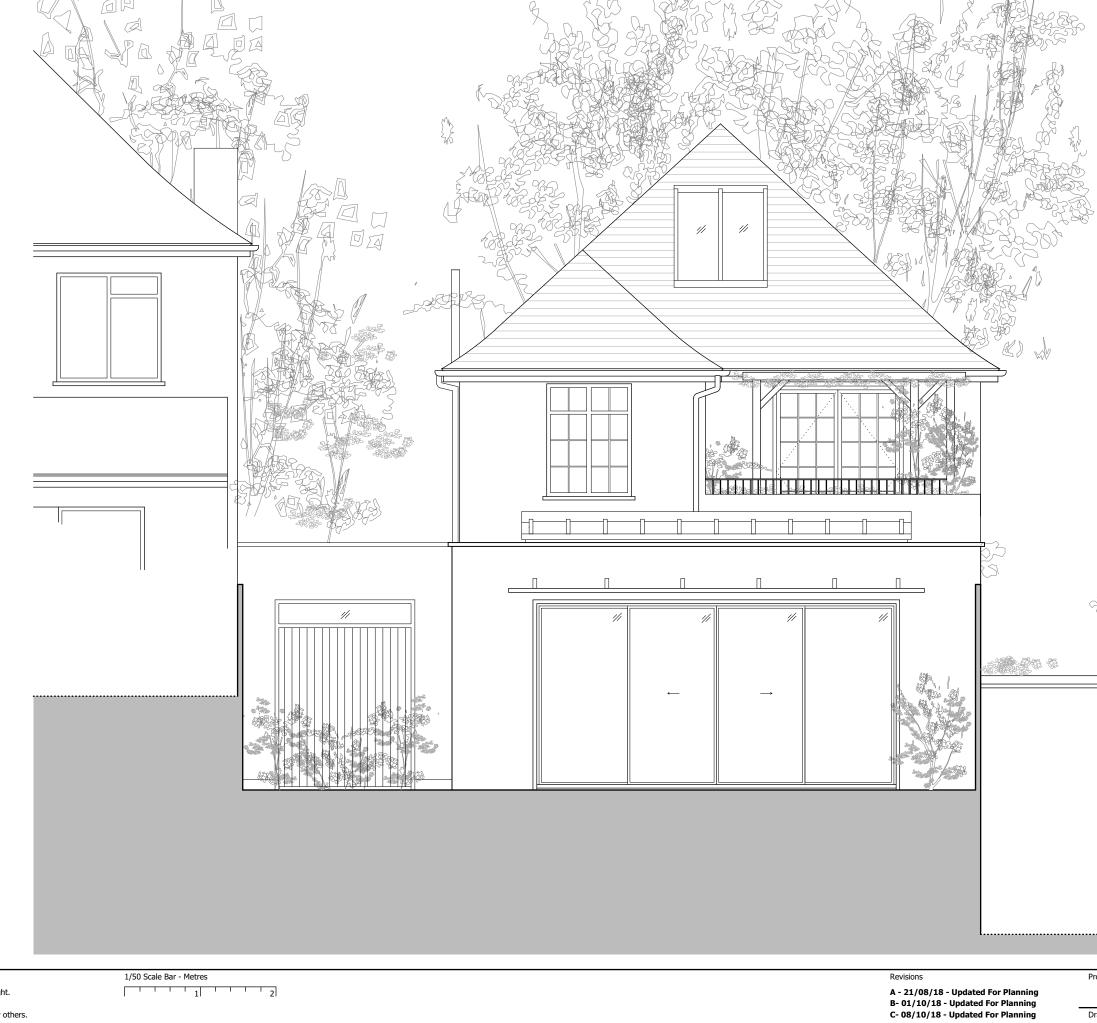

- Report any discrepancies to the Architect.

|   | Project | Extension & Alterations<br>at 35 Hillway, London<br>N6 6AH |         |             | Neil Kahawatte Architect                        |  |
|---|---------|------------------------------------------------------------|---------|-------------|-------------------------------------------------|--|
| - | Drawing | Rear Elevation<br>As Proposed                              |         |             | Unit 310<br>4 Fortess Road<br>London<br>NW5 2ES |  |
|   | Number  | 1809_A009_C                                                | Status  | Information | _                                               |  |
|   | Scale   | 1/50 @ A3                                                  | Drawn   | JPB         | 020 3239 0748<br>mail@neilkahawatte.com         |  |
| _ | Date    | 06/07/18                                                   | Checked | NJK         | Company Number: 8530938                         |  |
|   |         |                                                            |         |             |                                                 |  |