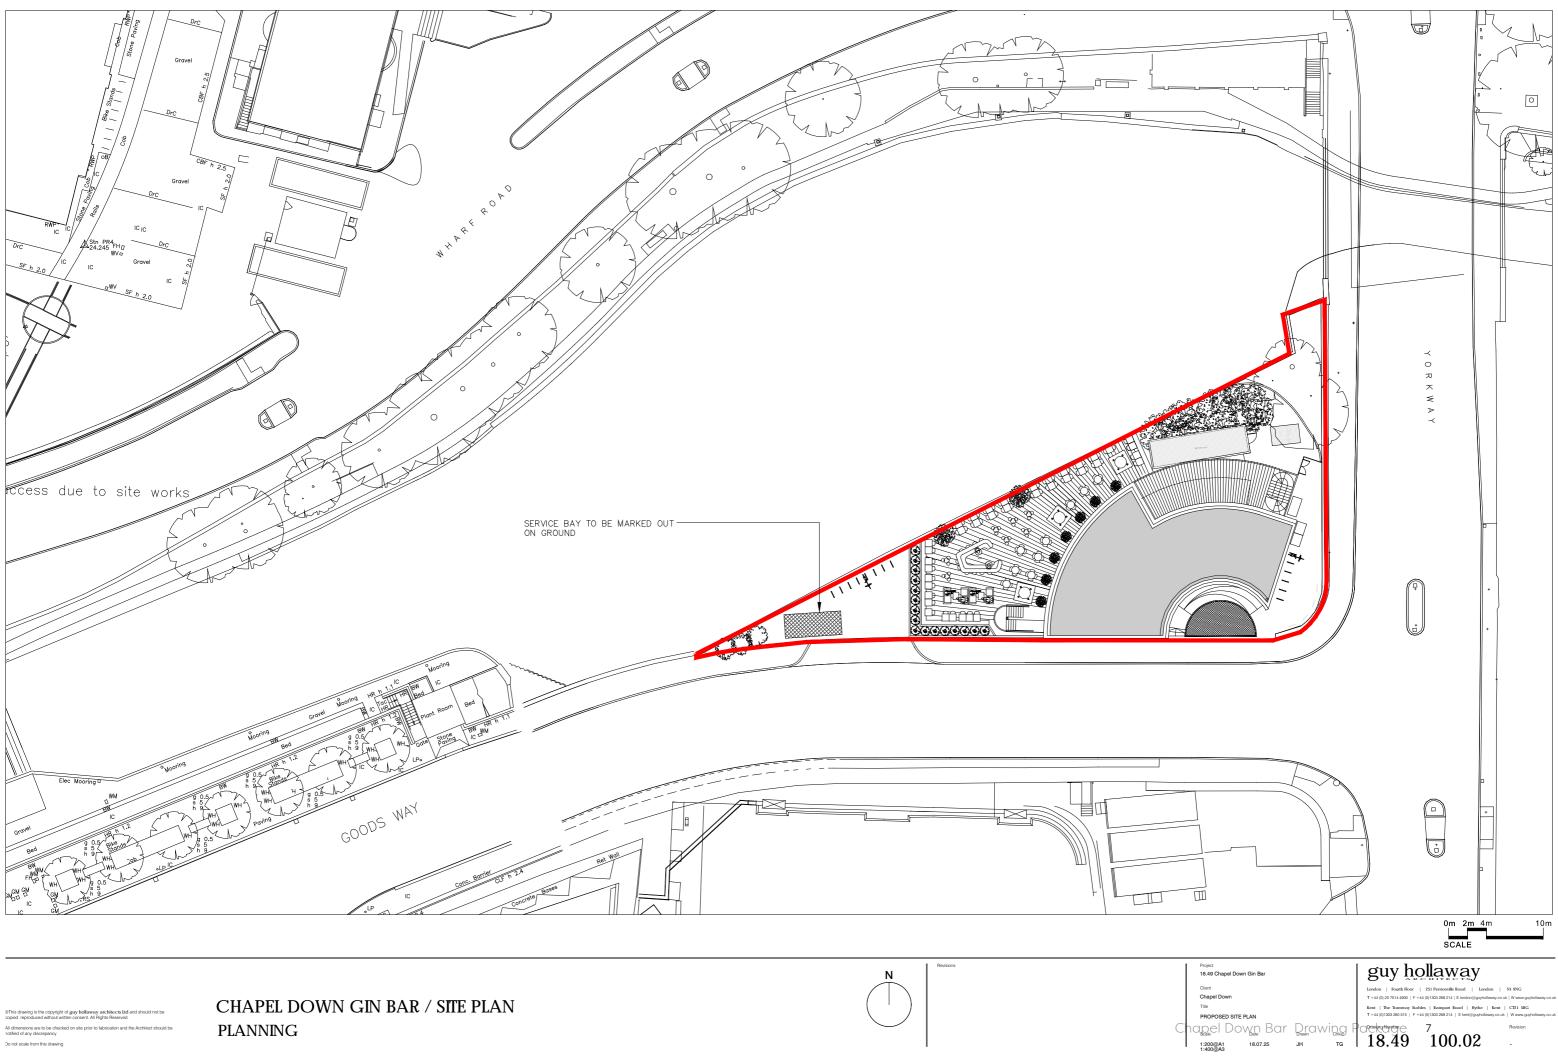

## Schedule of Drawings for Approval

| Drawing Number | Rev | Drawing Title                       | Scale at A3 |
|----------------|-----|-------------------------------------|-------------|
| 18.49 100.01   | -   | Site Location Plan                  | 1:2500      |
| 18.49 100.02   | -   | Proposed Site Plan                  | 1:400       |
| 18.49 100.03   | -   | Proposed Ground Floor Plan          | 1:100       |
| 18.49 100.04   | -   | Proposed First Floor Plan           | 1:100       |
| 18.49 100.05   | -   | Proposed Roof Plan                  | 1:100       |
| 18.49 210.03   | -   | Proposed East Elevation             | 1:100       |
| 18.49 210.02   | -   | Proposed North West Elevation       | 1:100       |
| 18.49 210.01   | -   | Proposed South Elevation            | 1:100       |
| 18.49 710.01   | -   | Proposed Illuminated Logo Design    | 1:20        |
| 18.49 710.00   | -   | Proposed Illuminated Signage Design | 1:20        |
| 18.49.980.00   | -   | Cycle Stand Interface               | 1:10        |
| 44302_5501_006 | В   | Transit Van Vehicle Tracking        | 1:250       |