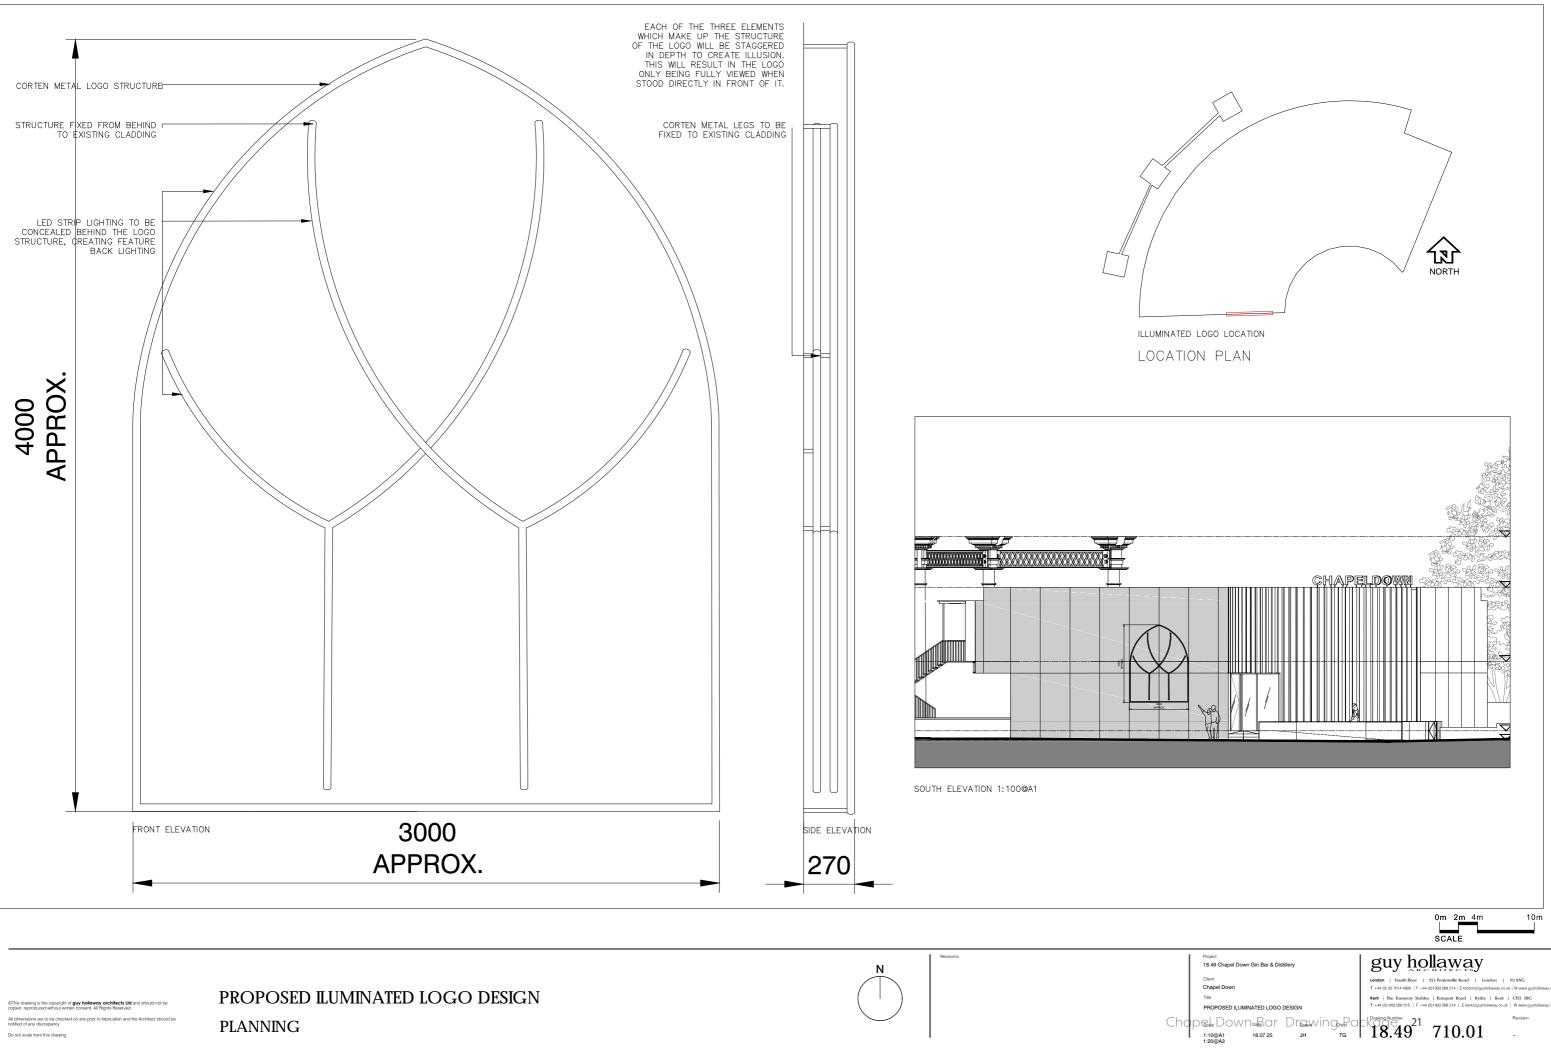

## Schedule of Drawings for Approval

| Drawing Number | Rev | Drawing Title                       | Scale at A3 |
|----------------|-----|-------------------------------------|-------------|
| 18.49 100.01   | -   | Site Location Plan                  | 1:2500      |
| 18.49 100.02   | -   | Proposed Site Plan                  | 1:400       |
| 18.49 100.03   | -   | Proposed Ground Floor Plan          | 1:100       |
| 18.49 100.04   | -   | Proposed First Floor Plan           | 1:100       |
| 18.49 100.05   | -   | Proposed Roof Plan                  | 1:100       |
| 18.49 210.03   | -   | Proposed East Elevation             | 1:100       |
| 18.49 210.02   | -   | Proposed North West Elevation       | 1:100       |
| 18.49 210.01   | -   | Proposed South Elevation            | 1:100       |
| 18.49 710.01   | -   | Proposed Illuminated Logo Design    | 1:20        |
| 18.49 710.00   | -   | Proposed Illuminated Signage Design | 1:20        |
| 18.49.980.00   | -   | Cycle Stand Interface               | 1:10        |
| 44302_5501_006 | В   | Transit Van Vehicle Tracking        | 1:250       |