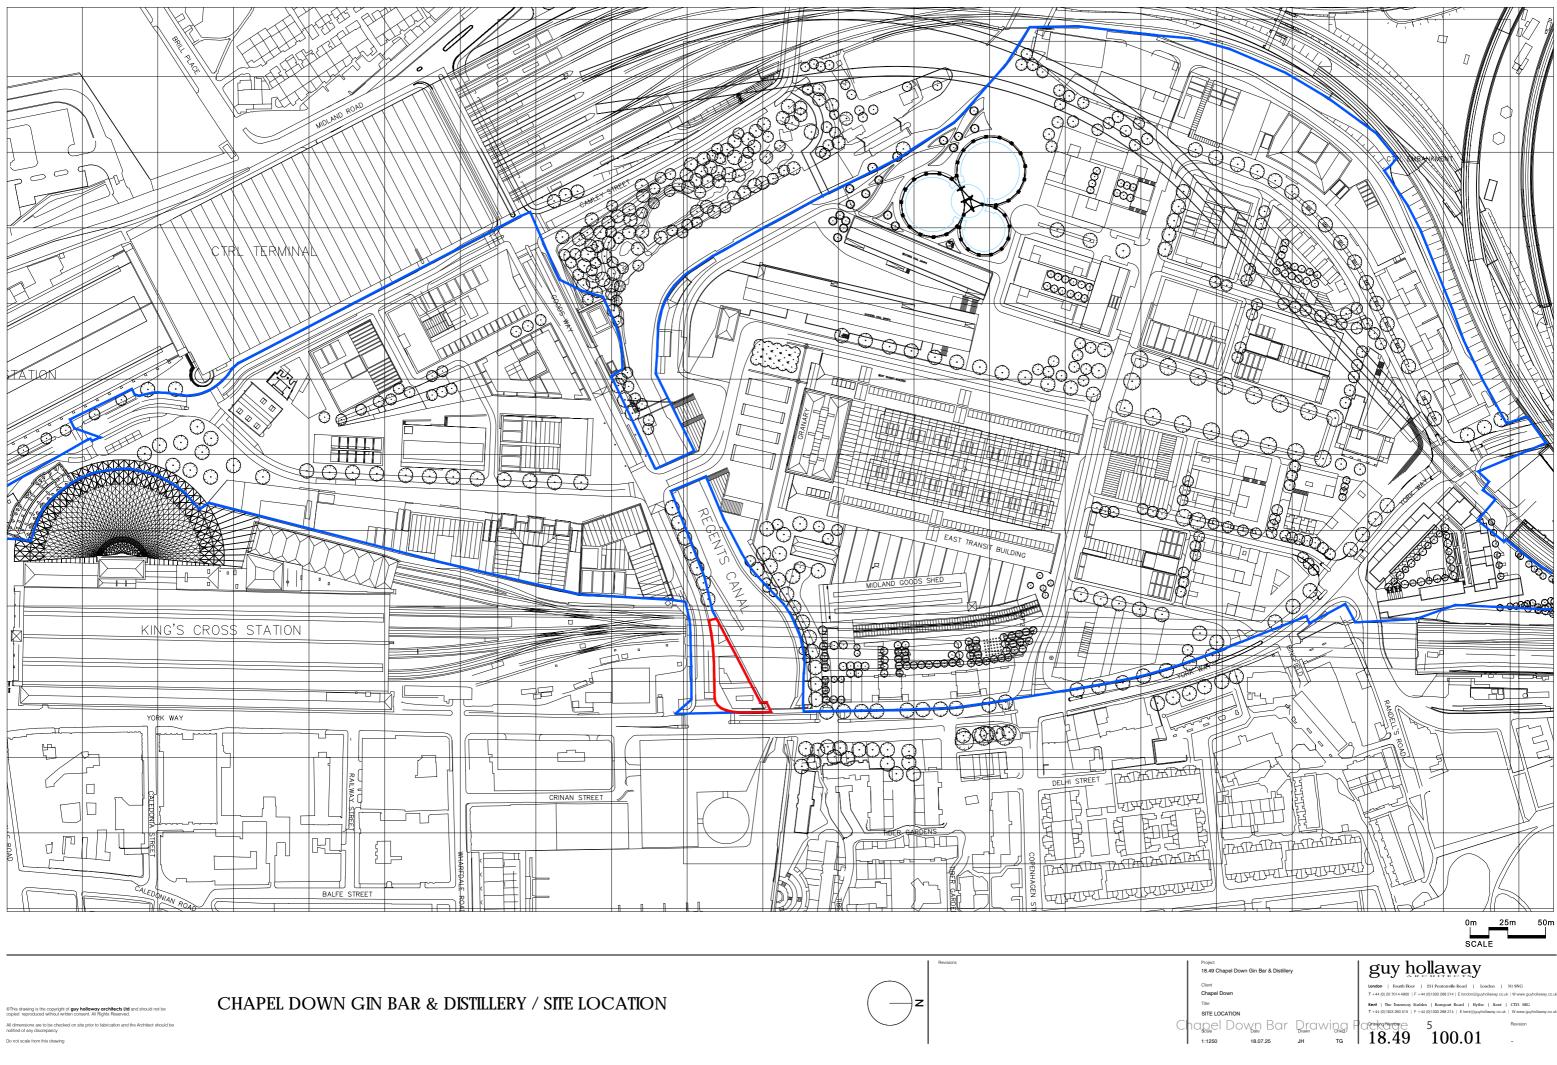

## Schedule of Drawings for Approval

| Drawing Number | Rev | Drawing Title                       | Scale at A3 |
|----------------|-----|-------------------------------------|-------------|
| 18.49 100.01   | -   | Site Location Plan                  | 1:2500      |
| 18.49 100.02   | -   | Proposed Site Plan                  | 1:400       |
| 18.49 100.03   | -   | Proposed Ground Floor Plan          | 1:100       |
| 18.49 100.04   | -   | Proposed First Floor Plan           | 1:100       |
| 18.49 100.05   | -   | Proposed Roof Plan                  | 1:100       |
| 18.49 210.03   | -   | Proposed East Elevation             | 1:100       |
| 18.49 210.02   | -   | Proposed North West Elevation       | 1:100       |
| 18.49 210.01   | -   | Proposed South Elevation            | 1:100       |
| 18.49 710.01   | -   | Proposed Illuminated Logo Design    | 1:20        |
| 18.49 710.00   | -   | Proposed Illuminated Signage Design | 1:20        |
| 18.49.980.00   | -   | Cycle Stand Interface               | 1:10        |
| 44302_5501_006 | В   | Transit Van Vehicle Tracking        | 1:250       |