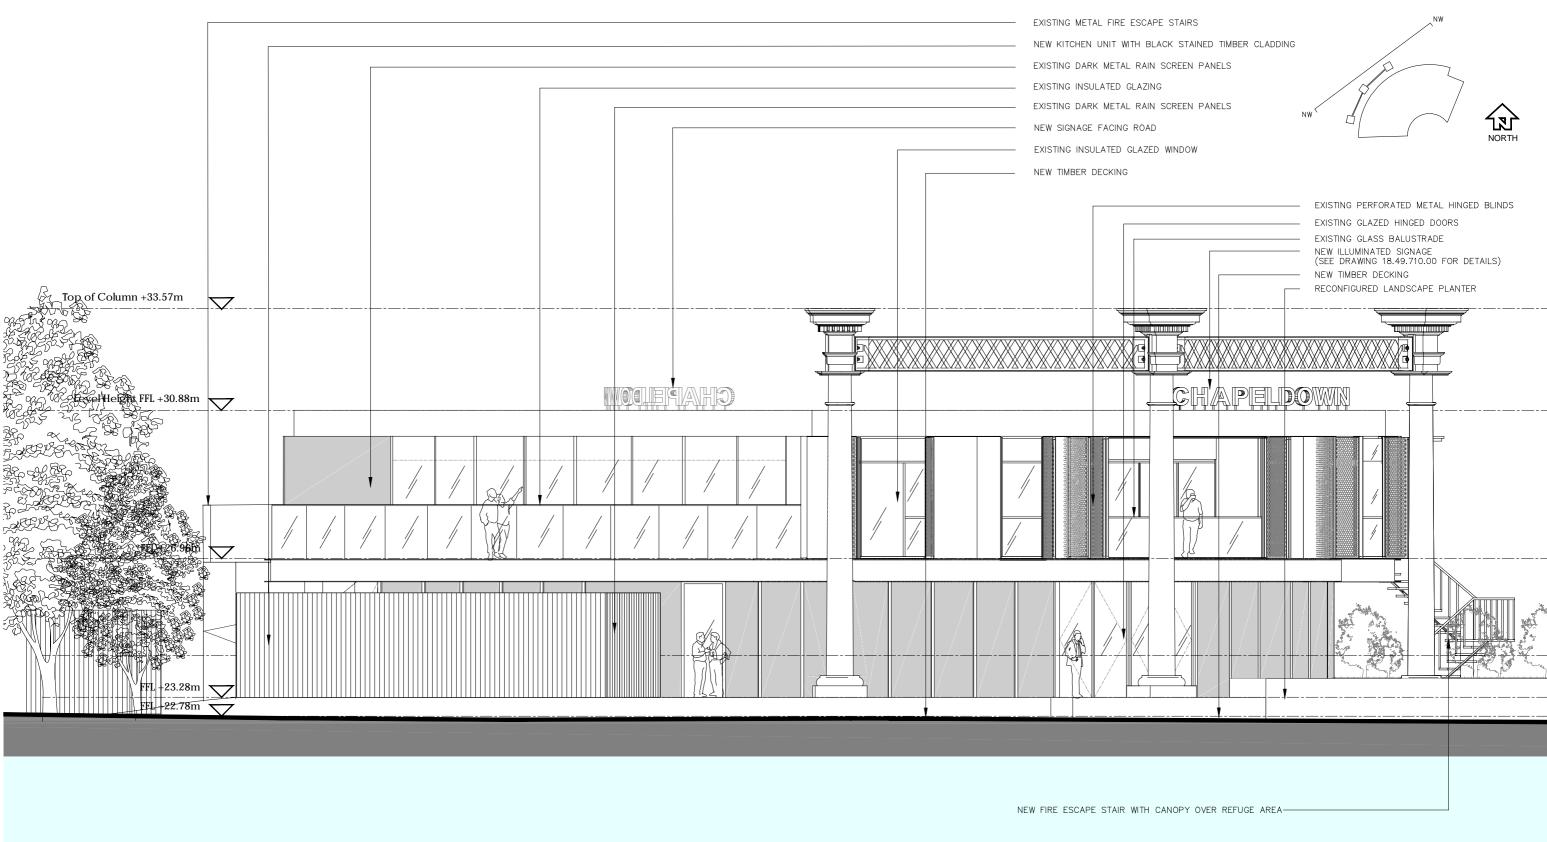

 $01 \,\, \frac{\text{PROPOSED NORTH WEST ELEVATION}}{\text{ELEVATION - SCALE 1:50}}$ 

right of guy hollaway architects Ltd and should not be ut written consent. All Rights Reserved. All dimensions are to be checked on site prior to fabrication and the Archited otified of any discrepancy Do not scale from this drawing

CHAPEL DOWN GIN BAR / PROPOSED NORTH WEST ELEVATION

PLANNING

01 SOUTH ELEVATION ELEVATION - SCALE 1:50

\_\_\_\_\_

©This drawing is the copyright of **guy holloway exchitects Lid** and should not be copied exproduced without written connent. All Rights Reserved. All dimensions are to be checked on site prior to fabrication and the Architect should be notified of any decempany. Do not scale from this drawing CHAPEL DOWN GIN BAR / PROPOSED SOUTH ELEVATION PLANNING