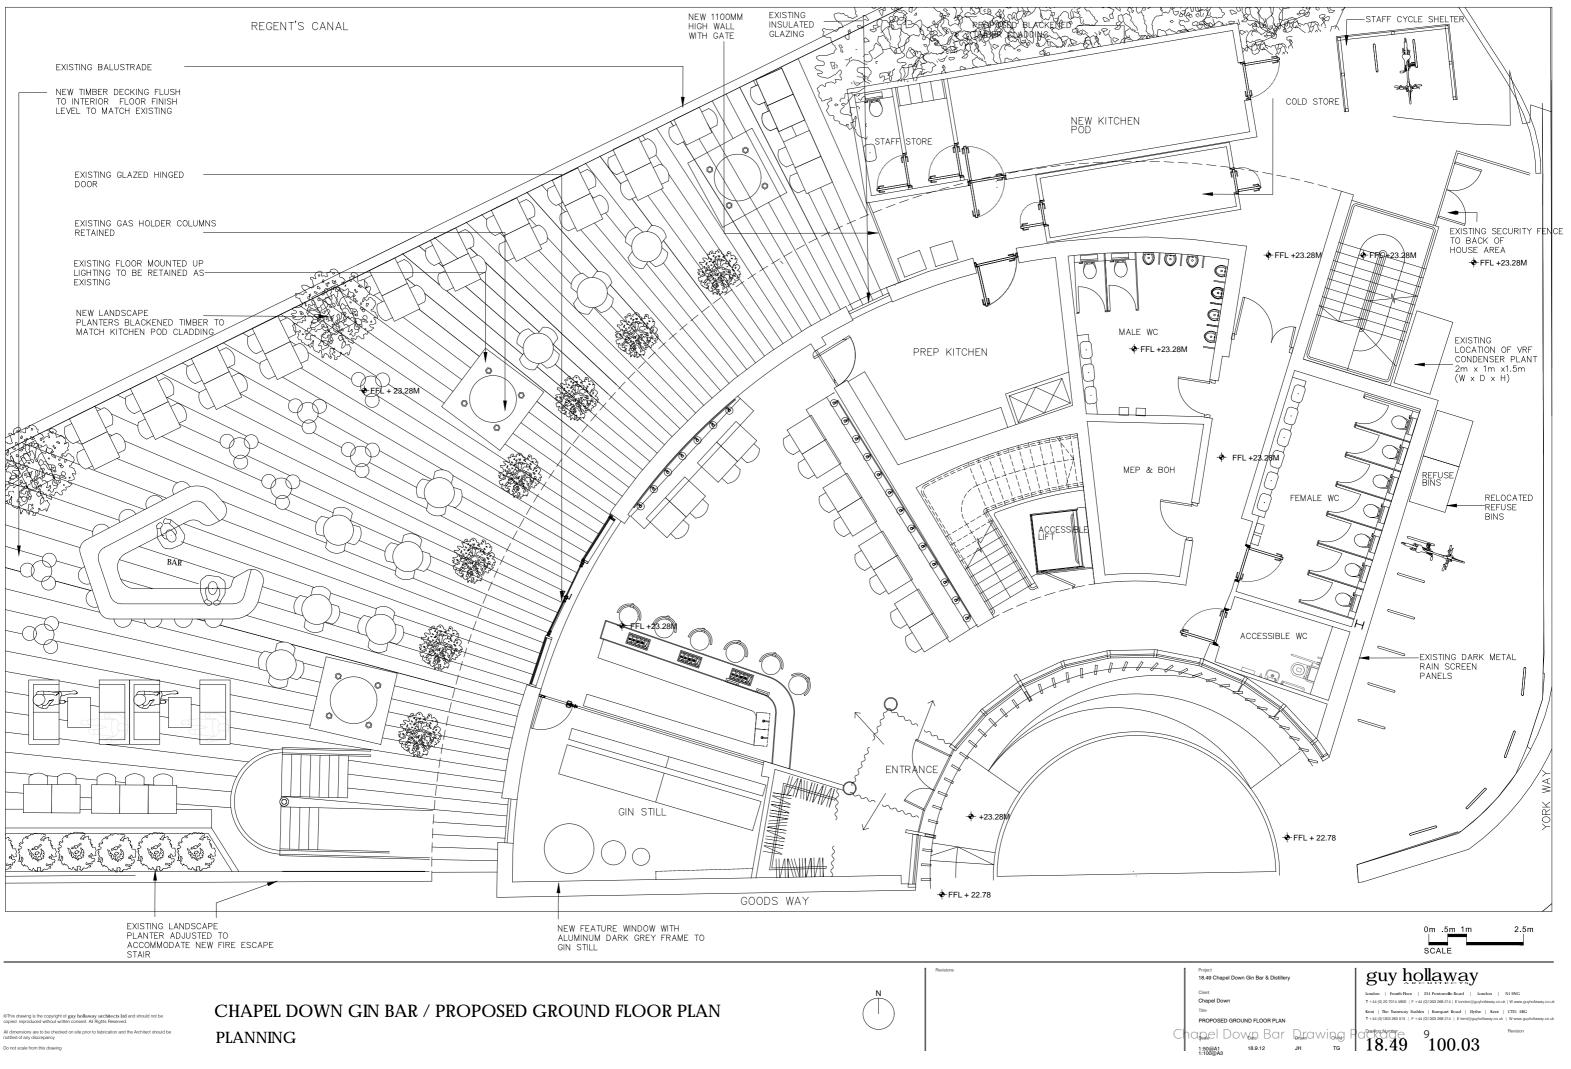

## Schedule of Drawings for Approval

| Drawing Number | Rev | Drawing Title                       | Scale at A3 |
|----------------|-----|-------------------------------------|-------------|
| 18.49 100.01   | -   | Site Location Plan                  | 1:2500      |
| 18.49 100.02   | -   | Proposed Site Plan                  | 1:400       |
| 18.49 100.03   | -   | Proposed Ground Floor Plan          | 1:100       |
| 18.49 100.04   | -   | Proposed First Floor Plan           | 1:100       |
| 18.49 100.05   | -   | Proposed Roof Plan                  | 1:100       |
| 18.49 210.03   | -   | Proposed East Elevation             | 1:100       |
| 18.49 210.02   | -   | Proposed North West Elevation       | 1:100       |
| 18.49 210.01   | -   | Proposed South Elevation            | 1:100       |
| 18.49 710.01   | -   | Proposed Illuminated Logo Design    | 1:20        |
| 18.49 710.00   | -   | Proposed Illuminated Signage Design | 1:20        |
| 18.49.980.00   | -   | Cycle Stand Interface               | 1:10        |
| 44302_5501_006 | В   | Transit Van Vehicle Tracking        | 1:250       |