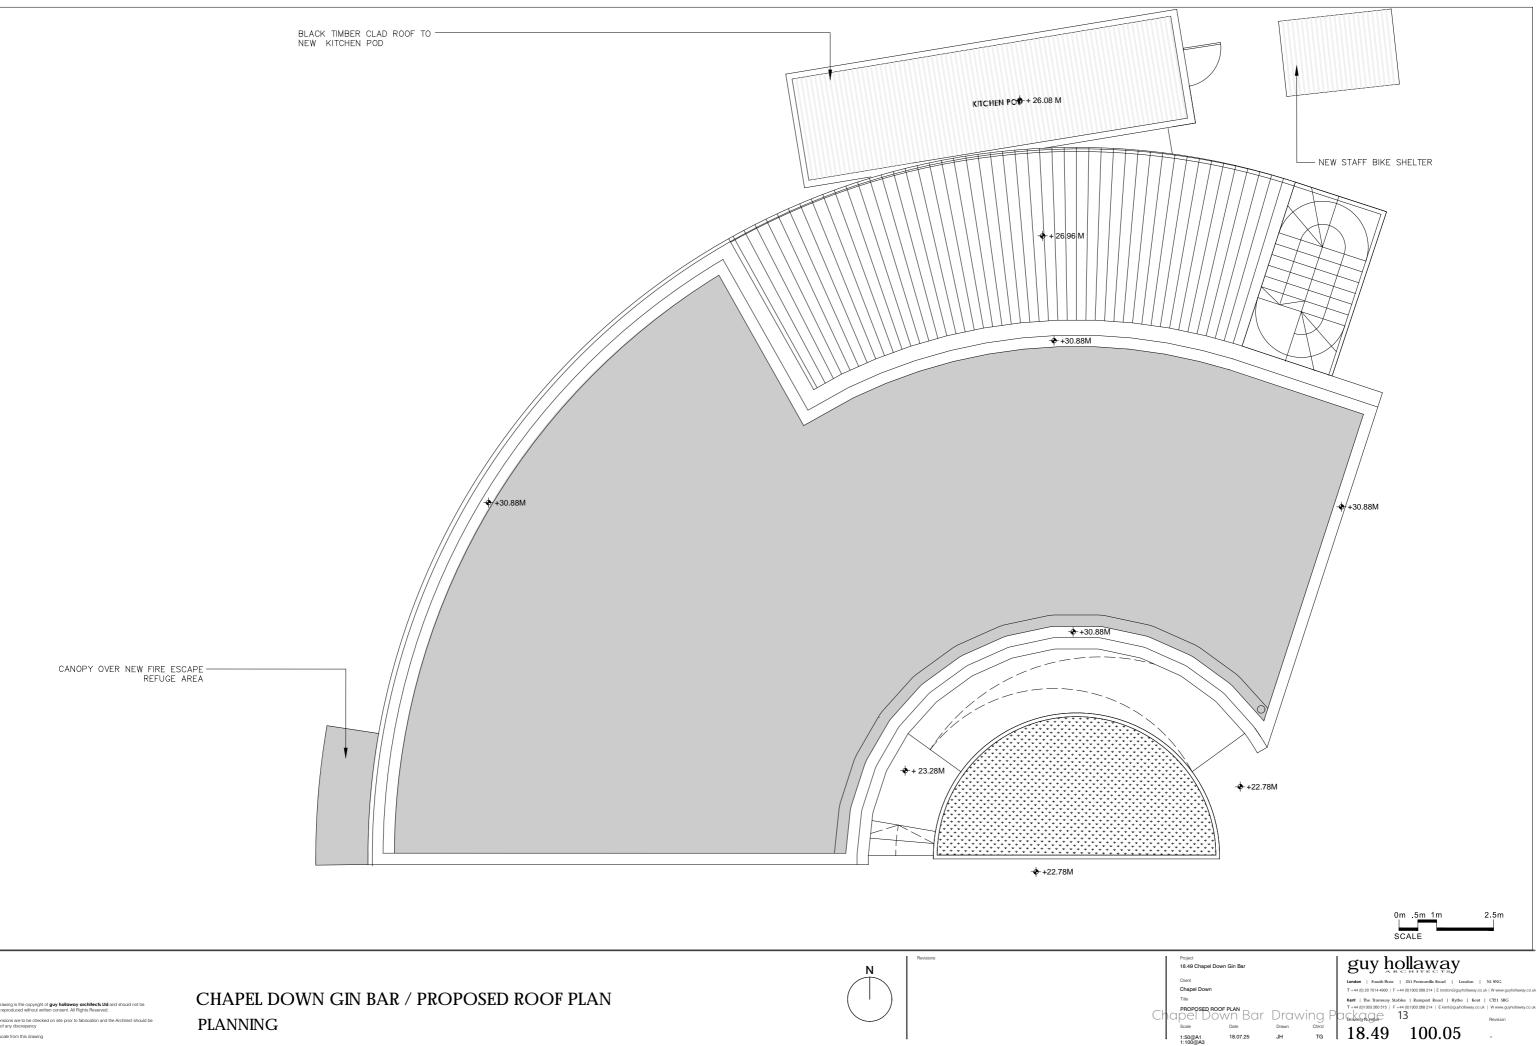

## Schedule of Drawings for Approval

| Drawing Number | Rev | Drawing Title                       | Scale at A3 |
|----------------|-----|-------------------------------------|-------------|
| 18.49 100.01   | -   | Site Location Plan                  | 1:2500      |
| 18.49 100.02   | -   | Proposed Site Plan                  | 1:400       |
| 18.49 100.03   | -   | Proposed Ground Floor Plan          | 1:100       |
| 18.49 100.04   | -   | Proposed First Floor Plan           | 1:100       |
| 18.49 100.05   | -   | Proposed Roof Plan                  | 1:100       |
| 18.49 210.03   | -   | Proposed East Elevation             | 1:100       |
| 18.49 210.02   | -   | Proposed North West Elevation       | 1:100       |
| 18.49 210.01   | -   | Proposed South Elevation            | 1:100       |
| 18.49 710.01   | -   | Proposed Illuminated Logo Design    | 1:20        |
| 18.49 710.00   | -   | Proposed Illuminated Signage Design | 1:20        |
| 18.49.980.00   | -   | Cycle Stand Interface               | 1:10        |
| 44302_5501_006 | В   | Transit Van Vehicle Tracking        | 1:250       |