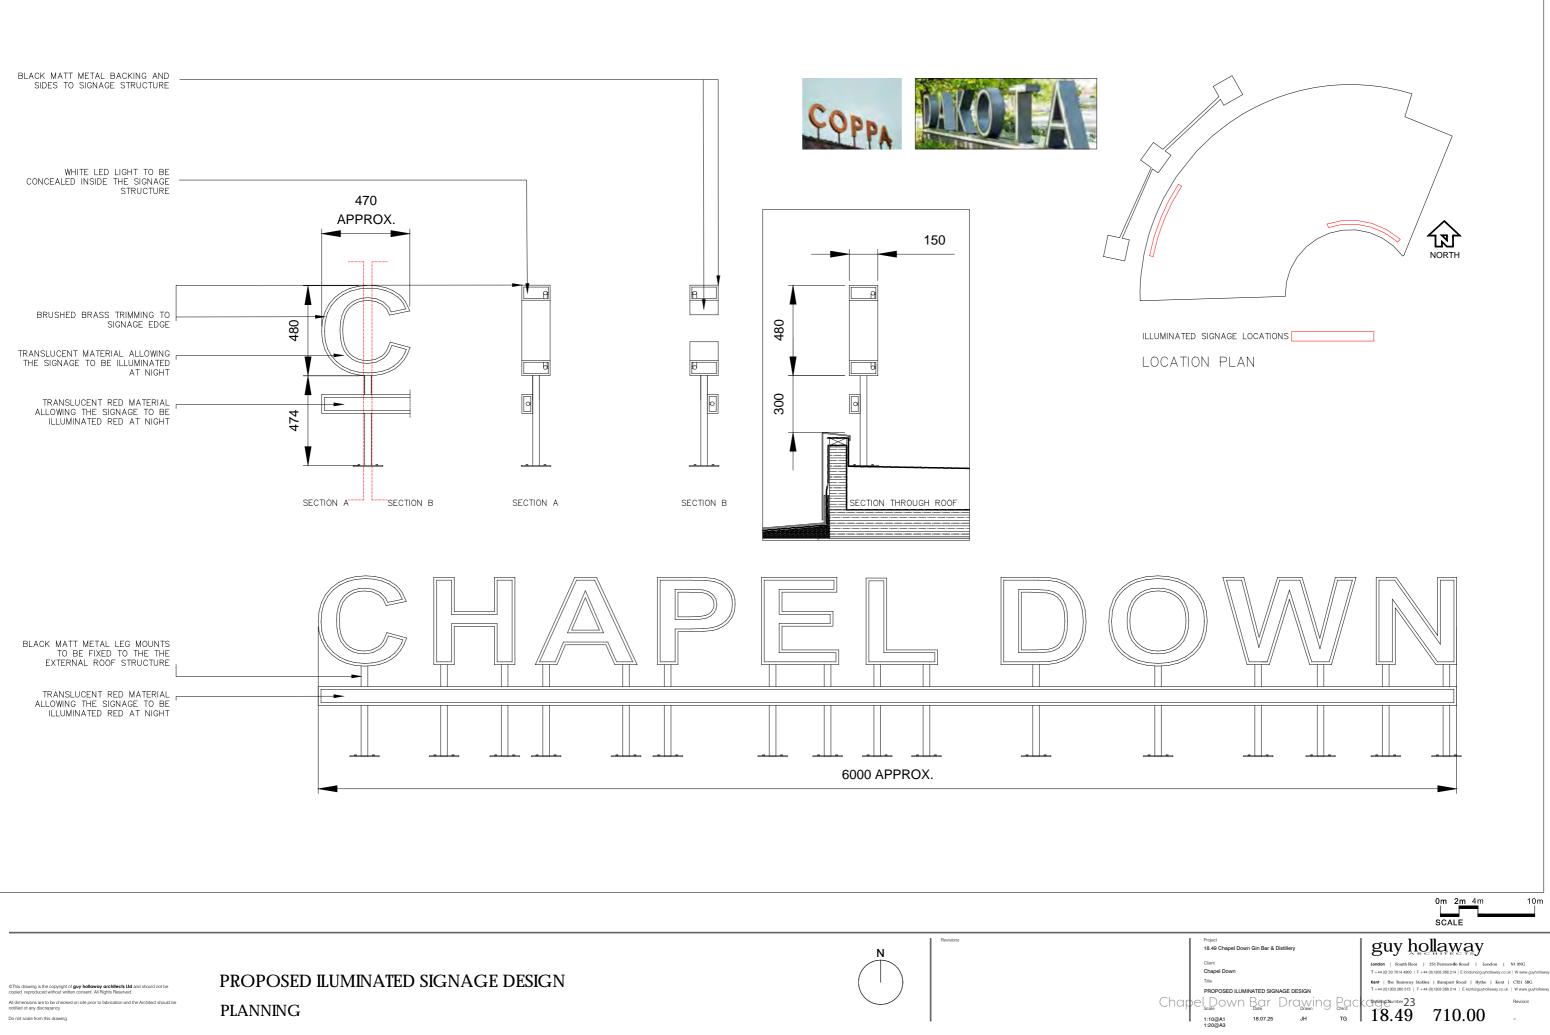

## Schedule of Drawings for Approval

| Drawing Number | Rev | Drawing Title                       | Scale at A3 |
|----------------|-----|-------------------------------------|-------------|
| 18.49 100.01   | -   | Site Location Plan                  | 1:2500      |
| 18.49 100.02   | -   | Proposed Site Plan                  | 1:400       |
| 18.49 100.03   | -   | Proposed Ground Floor Plan          | 1:100       |
| 18.49 100.04   | -   | Proposed First Floor Plan           | 1:100       |
| 18.49 100.05   | -   | Proposed Roof Plan                  | 1:100       |
| 18.49 210.03   | -   | Proposed East Elevation             | 1:100       |
| 18.49 210.02   | -   | Proposed North West Elevation       | 1:100       |
| 18.49 210.01   | -   | Proposed South Elevation            | 1:100       |
| 18.49 710.01   | -   | Proposed Illuminated Logo Design    | 1:20        |
| 18.49 710.00   | -   | Proposed Illuminated Signage Design | 1:20        |
| 18.49.980.00   | -   | Cycle Stand Interface               | 1:10        |
| 44302_5501_006 | В   | Transit Van Vehicle Tracking        | 1:250       |