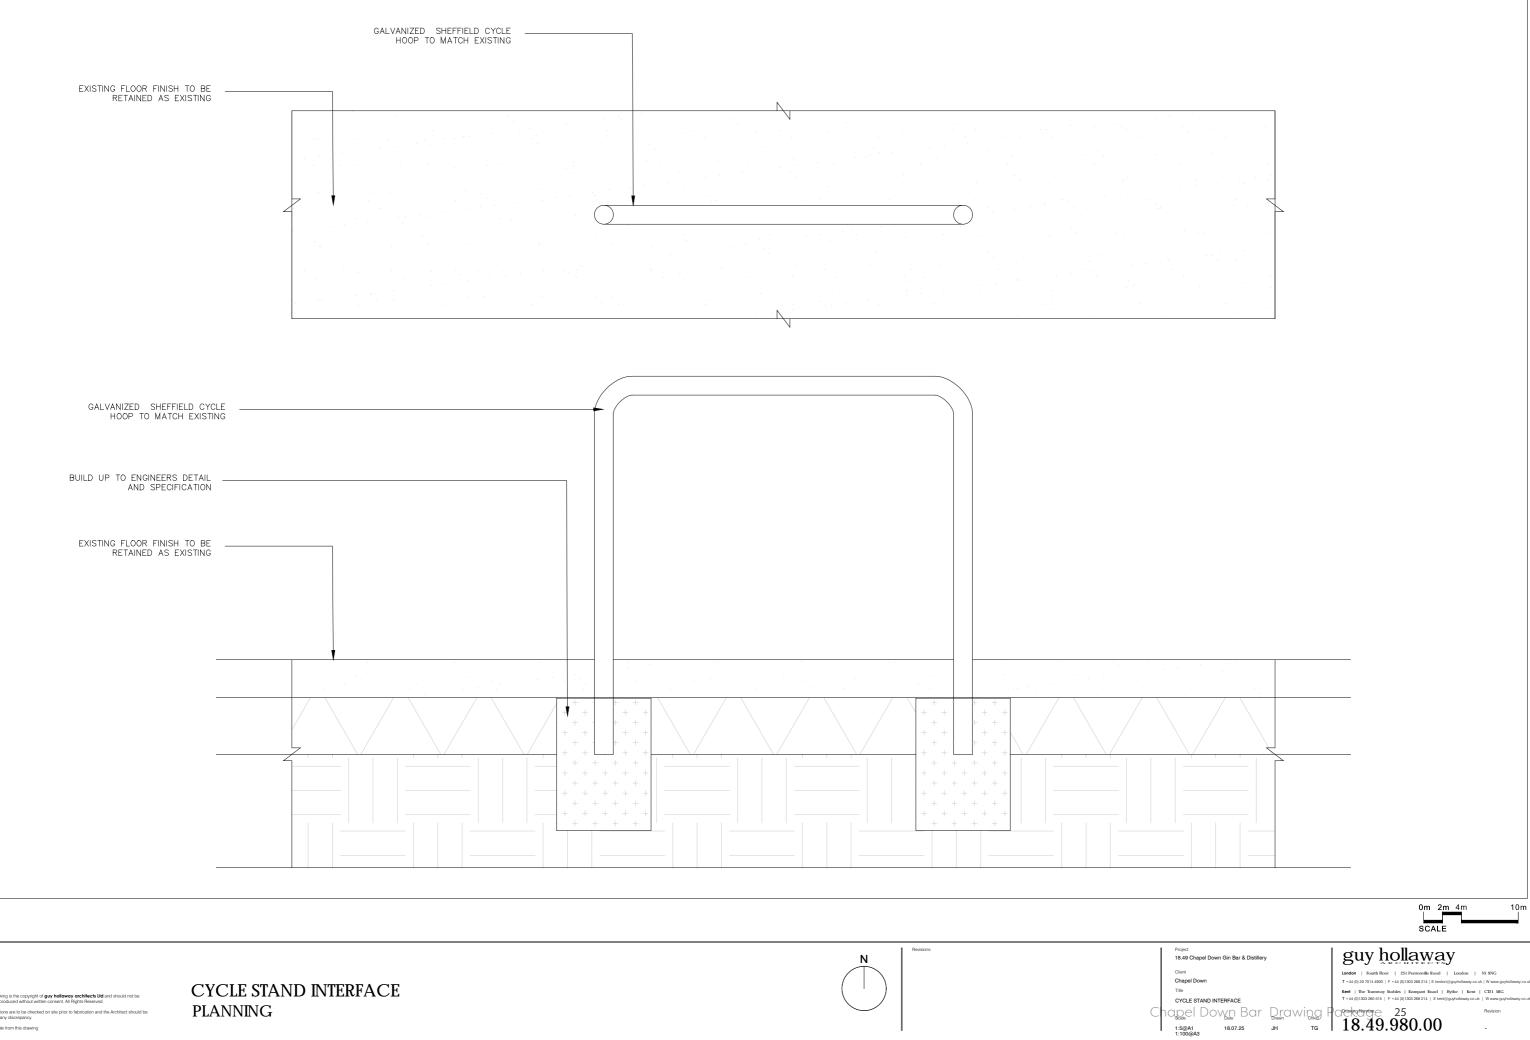

## Schedule of Drawings for Approval

| Drawing Number | Rev | Drawing Title                       | Scale at A3 |
|----------------|-----|-------------------------------------|-------------|
| 18.49 100.01   | -   | Site Location Plan                  | 1:2500      |
| 18.49 100.02   | -   | Proposed Site Plan                  | 1:400       |
| 18.49 100.03   | -   | Proposed Ground Floor Plan          | 1:100       |
| 18.49 100.04   | -   | Proposed First Floor Plan           | 1:100       |
| 18.49 100.05   | -   | Proposed Roof Plan                  | 1:100       |
| 18.49 210.03   | -   | Proposed East Elevation             | 1:100       |
| 18.49 210.02   | -   | Proposed North West Elevation       | 1:100       |
| 18.49 210.01   | -   | Proposed South Elevation            | 1:100       |
| 18.49 710.01   | -   | Proposed Illuminated Logo Design    | 1:20        |
| 18.49 710.00   | -   | Proposed Illuminated Signage Design | 1:20        |
| 18.49.980.00   | -   | Cycle Stand Interface               | 1:10        |
| 44302_5501_006 | В   | Transit Van Vehicle Tracking        | 1:250       |