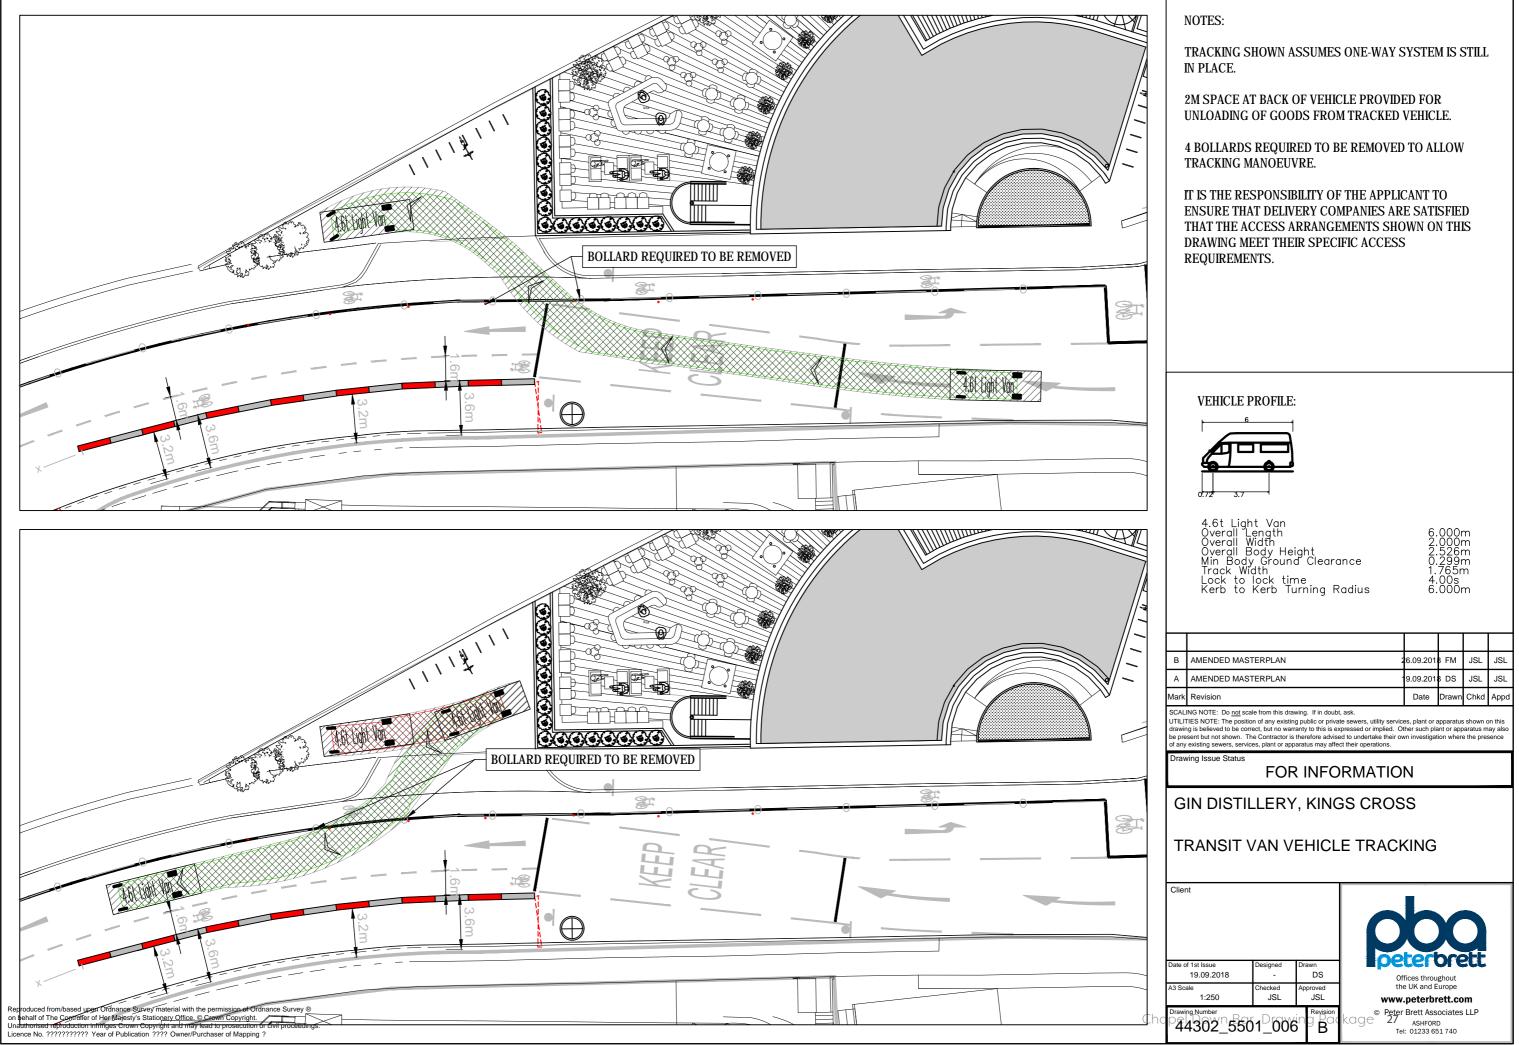

## Schedule of Drawings for Approval

| Drawing Number | Rev | Drawing Title                       | Scale at A3 |
|----------------|-----|-------------------------------------|-------------|
| 18.49 100.01   | -   | Site Location Plan                  | 1:2500      |
| 18.49 100.02   | -   | Proposed Site Plan                  | 1:400       |
| 18.49 100.03   | -   | Proposed Ground Floor Plan          | 1:100       |
| 18.49 100.04   | -   | Proposed First Floor Plan           | 1:100       |
| 18.49 100.05   | -   | Proposed Roof Plan                  | 1:100       |
| 18.49 210.03   | -   | Proposed East Elevation             | 1:100       |
| 18.49 210.02   | -   | Proposed North West Elevation       | 1:100       |
| 18.49 210.01   | -   | Proposed South Elevation            | 1:100       |
| 18.49 710.01   | -   | Proposed Illuminated Logo Design    | 1:20        |
| 18.49 710.00   | -   | Proposed Illuminated Signage Design | 1:20        |
| 18.49.980.00   | -   | Cycle Stand Interface               | 1:10        |
| 44302_5501_006 | В   | Transit Van Vehicle Tracking        | 1:250       |

File Location: j:\44302 - jsl - gin distillery kings cross\3-autocad\drawings\5501\44302\_5501\_006b.dwg

4 Stable Street London N1C 4AB T +44 (0)20 3664 0200 www.kingscross.co.uk