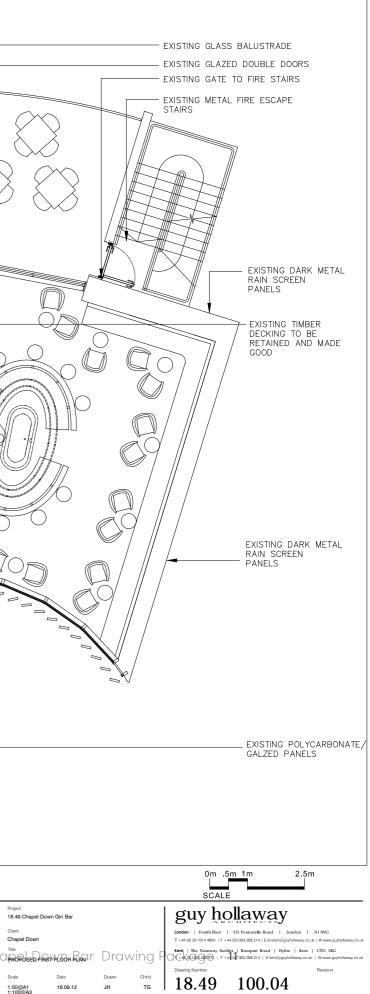

All dimensions are to be checked on site prior to fabrication and the / notified of any discrepancy

| EXISTING<br>METAL RAIN                                                                  | Image: Constraint of the second se |
|-----------------------------------------------------------------------------------------|---------------------------------------------------------------------------------------------------------------------------------------------------------------------------------------------------------------------------------------------------------------------------------------------------------------------------------------------------------------------------------------------------------------------------------------------------------------------------------------------------------------------------------------------------------------------------------------------------------------------------------------------------------------------------------------------------------------------------------------------------------------------------------------------------------------------------------------------------------------------------------------------------------------------------------------------------------------------------------------------------------------------------------------------------------------------------------------------------------------------------------------------------------------------------------------------------------------------------------------------------------------------------------------------------------------------------------------------------------------------------------------------------------------------------------------------------------------------------------------------------------------------------------------------------------------------------------------------------------------------------------------------------------------------------------------------------------------------------------------------------------------------------------------------------------------------------------------------------------------------------------------------------------------------------------------------------------------------------------------------------------------------------------------------------------------------------------------------------------------|
| EXISTING<br>INSULATED<br>GALZED WINDOW                                                  | PAR AREA +26.96M                                                                                                                                                                                                                                                                                                                                                                                                                                                                                                                                                                                                                                                                                                                                                                                                                                                                                                                                                                                                                                                                                                                                                                                                                                                                                                                                                                                                                                                                                                                                                                                                                                                                                                                                                                                                                                                                                                                                                                                                                                                                                              |
| EXISTING GAS<br>HOLDER COLUMNS<br>RETAINED                                              | TERRACE<br>62 SQM                                                                                                                                                                                                                                                                                                                                                                                                                                                                                                                                                                                                                                                                                                                                                                                                                                                                                                                                                                                                                                                                                                                                                                                                                                                                                                                                                                                                                                                                                                                                                                                                                                                                                                                                                                                                                                                                                                                                                                                                                                                                                             |
|                                                                                         | ++26.53M                                                                                                                                                                                                                                                                                                                                                                                                                                                                                                                                                                                                                                                                                                                                                                                                                                                                                                                                                                                                                                                                                                                                                                                                                                                                                                                                                                                                                                                                                                                                                                                                                                                                                                                                                                                                                                                                                                                                                                                                                                                                                                      |
| EXISTING TILED<br>FINISH TO BE<br>REMOVED, NEW<br>TIMBER DECKING TO<br>BE LAID TO MATCH | +26.93M<br>ACCESSIBLE<br>UFT                                                                                                                                                                                                                                                                                                                                                                                                                                                                                                                                                                                                                                                                                                                                                                                                                                                                                                                                                                                                                                                                                                                                                                                                                                                                                                                                                                                                                                                                                                                                                                                                                                                                                                                                                                                                                                                                                                                                                                                                                                                                                  |
| EXISTING<br>GLASS BALUSTRADE<br>TO BALCONY                                              |                                                                                                                                                                                                                                                                                                                                                                                                                                                                                                                                                                                                                                                                                                                                                                                                                                                                                                                                                                                                                                                                                                                                                                                                                                                                                                                                                                                                                                                                                                                                                                                                                                                                                                                                                                                                                                                                                                                                                                                                                                                                                                               |
| EXISTING<br>PERFORATED<br>METAL HINGED<br>BLINDS<br>NEW FIRE ESCAPE<br>METAL<br>METAL   | →+26.96M                                                                                                                                                                                                                                                                                                                                                                                                                                                                                                                                                                                                                                                                                                                                                                                                                                                                                                                                                                                                                                                                                                                                                                                                                                                                                                                                                                                                                                                                                                                                                                                                                                                                                                                                                                                                                                                                                                                                                                                                                                                                                                      |
| STAIRCASE.DARK GREY NEW GLAZED ALUMINUM FIRE ESCAPE DOOR EXISTING METAL RAIN            |                                                                                                                                                                                                                                                                                                                                                                                                                                                                                                                                                                                                                                                                                                                                                                                                                                                                                                                                                                                                                                                                                                                                                                                                                                                                                                                                                                                                                                                                                                                                                                                                                                                                                                                                                                                                                                                                                                                                                                                                                                                                                                               |
| EXISTING DARK METAL<br>RAIN SCREEN<br>PANELS                                            |                                                                                                                                                                                                                                                                                                                                                                                                                                                                                                                                                                                                                                                                                                                                                                                                                                                                                                                                                                                                                                                                                                                                                                                                                                                                                                                                                                                                                                                                                                                                                                                                                                                                                                                                                                                                                                                                                                                                                                                                                                                                                                               |
| NEW FEATURE WINDOW WITH ALUMINUM DARK GREY FRAME TO GIN STILL                           |                                                                                                                                                                                                                                                                                                                                                                                                                                                                                                                                                                                                                                                                                                                                                                                                                                                                                                                                                                                                                                                                                                                                                                                                                                                                                                                                                                                                                                                                                                                                                                                                                                                                                                                                                                                                                                                                                                                                                                                                                                                                                                               |

Ethin duranty is the copycight of guy holikeway architect. Luf and should not be copied reproduced without written consent. All Rights Reserved. All dimensions are to be checked on site prior to tabrication and the Architect should be notified of any discrepancy. Do not scale from this drawing. CHAPEL DOWN GIN BAR / PROPOSED FIRST FLOOR PLAN PLANNING