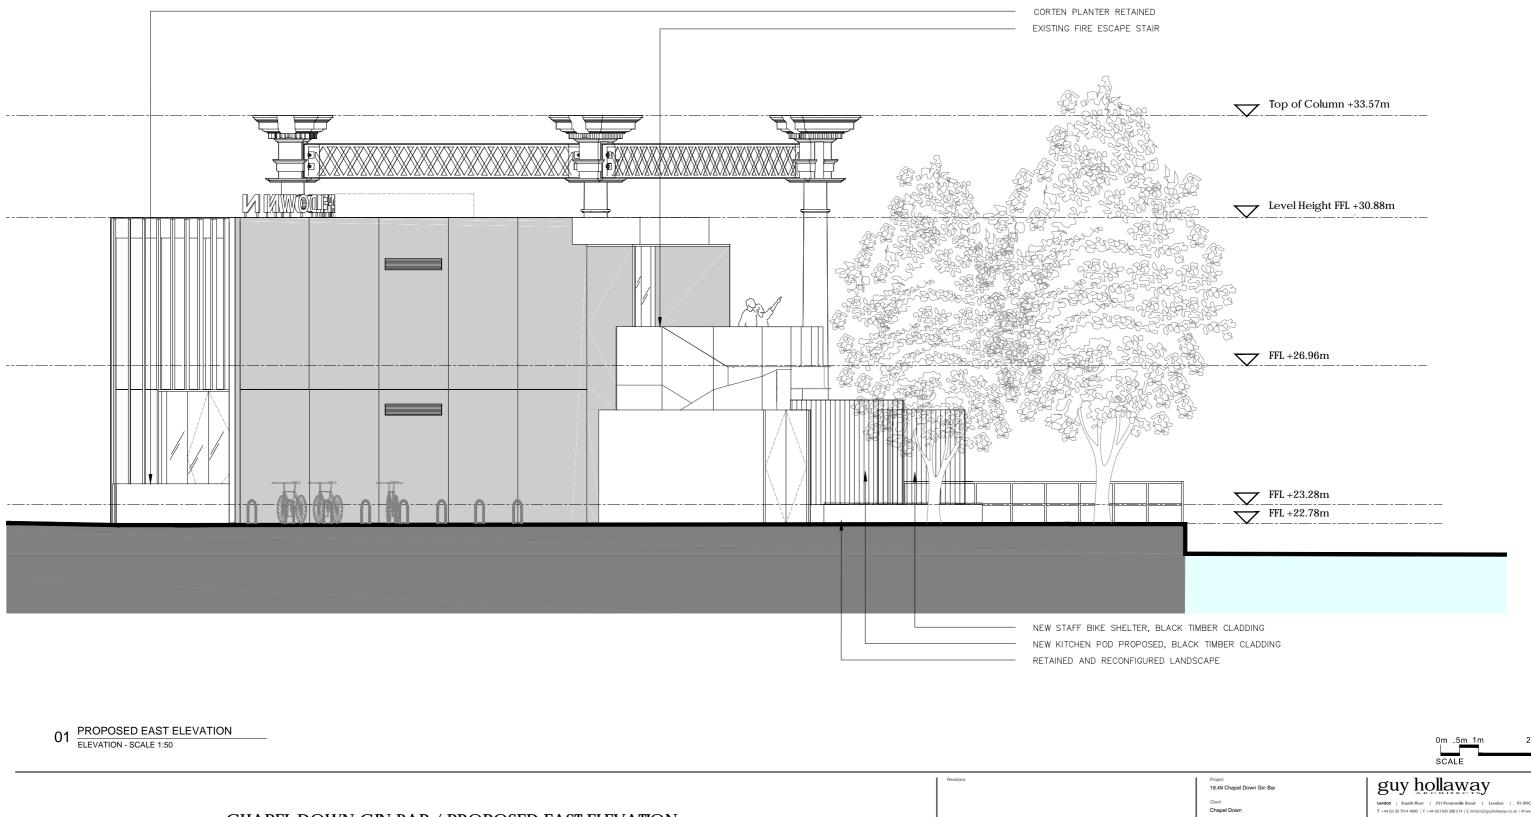

### CHAPEL DOWN GIN BAR / PROPOSED EAST ELEVATION PLANNING

PROPOSED EAST ELEVATION

1:50@A1

el Down<sub>bale</sub>Bar Dr<u>aw</u>ing<sub>erk</sub>a

JH

18.07.25

15 18.49 210.03

Revisions