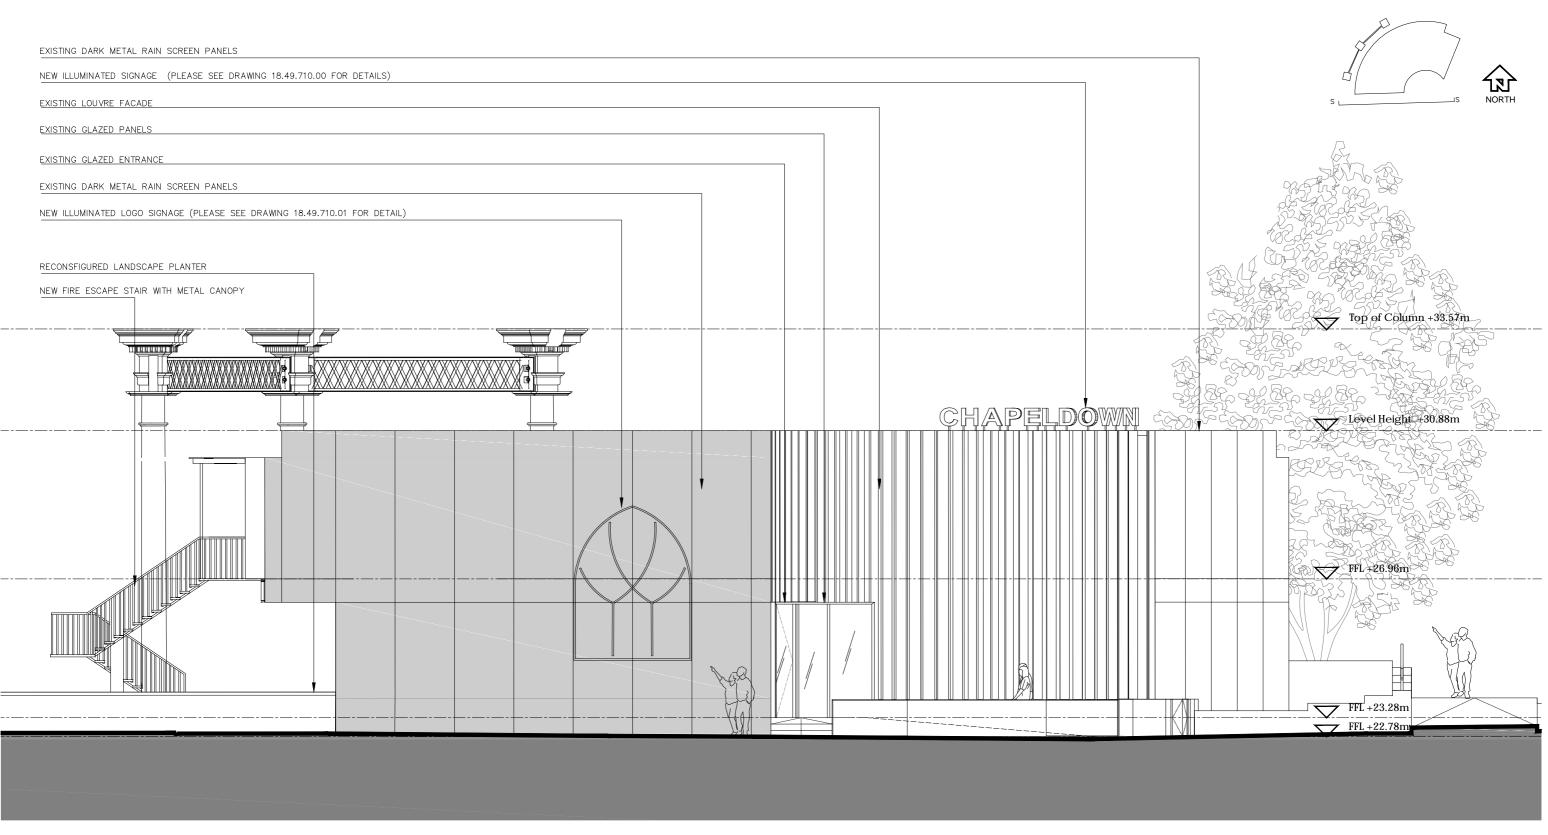

CHAPEL DOWN GIN BAR / PROPOSED NORTH WEST ELEVATION

PLANNING

01 SOUTH ELEVATION ELEVATION - SCALE 1:50

\_\_\_\_\_

©This drawing is the copyright of **guy holloway exchitects Lid** and should not be copied exproduced without written connent. All Rights Reserved. All dimensions are to be checked on site prior to fabrication and the Architect should be notified of any decempany. Do not scale from this drawing CHAPEL DOWN GIN BAR / PROPOSED SOUTH ELEVATION PLANNING