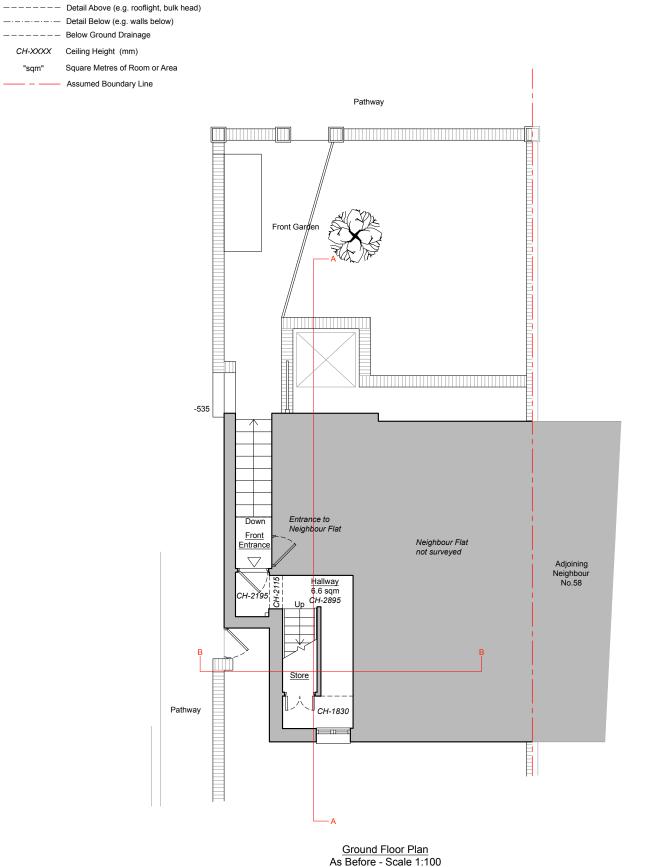

to correct paper size and scale.

documents should be used as to the drawing status described

property owner to ensure that all aspects of the "party wall etc., act 1996" are complied with prior to any works commencing on site.



# DETAILED **PLANNING**

UNIT6, ST ALBANS HOUSE ST ALBANS LANE GOLDERS GREEN LONDON NW11 7QE

T 0208 1500 494 E INFO@DETAILED-PLANNING.CO.UK WWW.DETAILED-PLANNING.CO.UK

# CLIENT

# Mr Matt Robbins

#### SITE

56C St Pancras Way, Camden, London, NW1 0RB

### DRAWING TITLE

Location Plan and Block Plan

#### DRAWINGS STATUS

| SCALE          | DATE     | DRAWN | CHECKE  |
|----------------|----------|-------|---------|
| As Noted @ A3  | Oct.2018 | M.G.  | P.C.    |
| DRAWING        | NO.      |       | REVISIO |
| 1310MR_FUL1: 3 | SH1      |       | В       |



Existing Structure

Removals

Front Gar -535 Kitchen 7.1 sam CH-2550 Living Room 15.1 sqm CH-2510 Hall 5.6 sqm CH-2555 CH-2455 Bedroom 11.1 sqm *CH-2515* Pathway Rear Garden First Floor Plan

As Before - Scale 1:100

Pathway

NOTES

#### © COPYRIGHT - DETAILED PLANNING LTD

all dimension should be checked on site prior to works commencing. Variations in squareness, depth of plaster etc, must be checked for. Where new walls are shown as aligned with existing walls, physical removal of brickwork and / or plaster to establish the actual position of the wall being attached to must be checked.

any discrepancies should be reported in writing immediately.

when printing off PDF's, check that the drawings are printed to correct paper size and scale.

documents should be used as to the drawing s