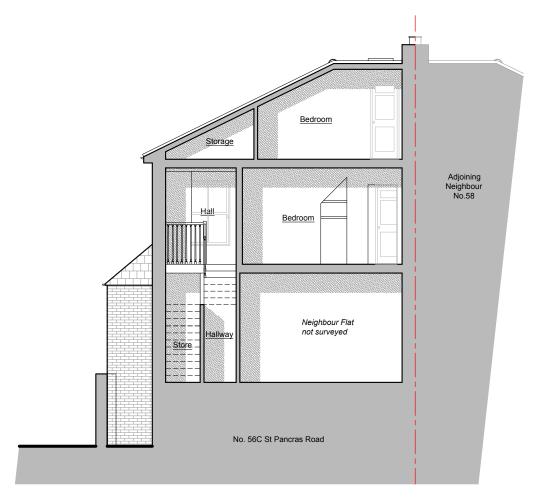

Section A-A
As Existing - Scale 1:100

### As Before Section A-A

1310MR\_FUL1: SH4