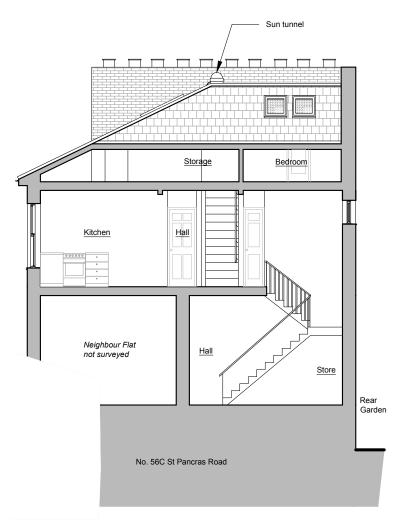

printed to correct paper size and scale.

documents should be used as to the drawing status described

property owner to ensure that all aspects of the "party wall etc., act 1996" are complied with prior to any works commencing on site.





### DETAILED **PLANNING**

UNIT6, ST ALBANS HOUSE ST ALBANS LANE GOLDERS GREEN LONDON NW11 7QE

T 0208 1500 494 E INFO@DETAILED-PLANNING.CO.UK WWW.DETAILED-PLANNING.CO.UK

CLIENT

Mr Matt Robbins

SITE

56C St Pancras Way, Camden, London, NW1 0RB

DRAWING TITLE

As Current Loft Plan and Roof Plan

DRAWINGS STATUS

| SCALE         | DATE     | DRAWN | CHECKED  |
|---------------|----------|-------|----------|
| 1:100 @ A3    | Oct.2018 | M.G.  | P.C.     |
| DRAWING       | NO.      |       | REVISION |
| 1310MR_FUL1:S | SH9      |       | В        |



Section A-A
As Current - Scale 1:100

#### © COPYRIGHT - DETAILED PLANNING LTD

all dimension should be checked on site prior to works commencing. Variations in squareness, depth of plaster etc, must be checked for. Where new walls are shown as aligned with existing walls, physical removal of brickwork and / or plaster to establish the actual position of the wall being attached to must be checked.

any discrepancies should be reported in writing immediately.

when printing off PDF's, check that the drawings are printed to correct paper size and scale.

documents should be used as to the drawing status described

property owner to ensure that all aspects of the "party wall etc., act 1996" are complied with prior to any works commencing on site.





# DETAILED **PLANNING**

UNIT6, ST ALBA