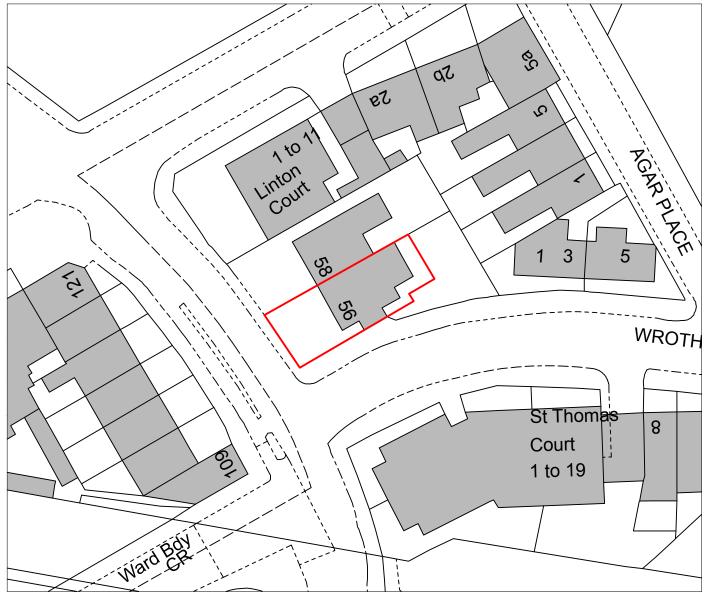

# **Location Plan**

Scale 1:1250

0 10 20 30 40 50 60 70 80 90 100m





# **Existing Block Plan**

Scale 1:500



#### NOTES

#### © COPYRIGHT - DETAILED PLANNING LTD

all dimension should be checked on site prior to works commencing. Variations in squareness, depth of plaster etc, must be checked for. Where new walls are shown as aligned with existing walls, physical removal of brickwork and / or plaster to establish the actual position of the wall being attached to must be checked.

any discrepancies should be reported in writing immediately.

when printing off PDF's, check that the drawings are printed to correct paper size and scale.

documents should be used as to the drawing status described

property owner to ensure that all aspects of the "party wall etc., act 1996" are complied with prior to any works commencing on site.



# DETAILED **PLANNING**