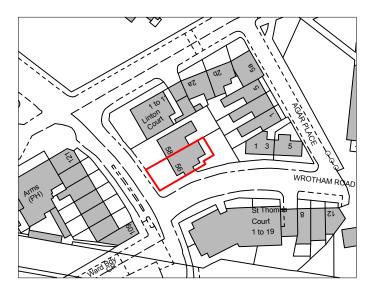

# **Location Plan**

Scale 1:1250

0 10 20 30 40 50 60 70 80 90 100m





# **Existing Block Plan**

Scale 1:500



#### NOTES

#### © COPYRIGHT - DETAILED PLANNING LTD

all dimension should be checked on site prior to works commencing. Variations in squareness, depth of plaster etc, must be checked for. Where new walls are shown as aligned with existing walls, physical removal of brickwork and / or plaster to establish the actual position of the wall being attached to must be checked.

any discrepancies should be reported in writing immediately.

when printing off PDF's, check that the drawings are printed to correct paper size and scale.

documents should be used as to the drawing status described

property owner to ensure that all aspects of the "party wall etc., act 1996" are compl