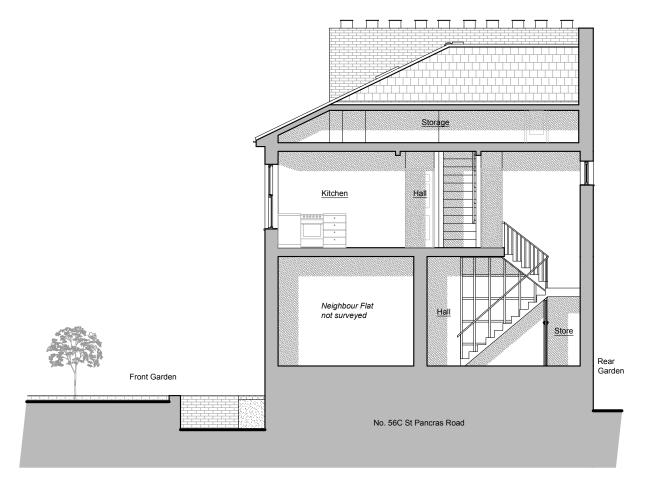

ings are printed to correct paper size and scale.

documents should be used as to the drawing status described

property owner to ensure that all aspects of the "party wall etc., act 1996" are complied with prior to any works commencing on site.





# DETAILED **PLANNING**

UNIT6, ST ALBANS HOUSE ST ALBANS LANE GOLDERS GREEN LONDON NW11 7QE

T 0208 1500 494
E INFO@DETAILED-PLANNING.CO.UK
WWW.DETAILED-PLANNING.CO.UK

CLIENT

Mr Matt Robbins

SITE

56C St Pancras Way, Camden, London, NW1 0RB

DRAWING TITLE

As Before Loft Plan and Roof Plan

DRAWINGS STATUS

| SCALE        | DATE     | DRAWN | CHECKED  |
|--------------|----------|-------|----------|
| 1:100 @ A3   | Oct.2018 | M.G.  | P.C.     |
| DRAWING NO.  |          |       | REVISION |
| 1310MR_FUL1: | SH3      |       | В        |



Section A-A
As Existing - Scale 1:100

#### © COPYRIGHT - DETAILED PLANNING LTD

all dimension should be checked on site prior to works commencing. Variations in squareness, depth of plaster etc, must be checked for. Where new walls are shown as aligned with existing walls, physical removal of brickwork and / or plaster to establish the actual position of the wall being attached to must be checked.

any discrepancies should be reported in writing immediately.

when printing off PDF's, check that the drawings are printed to correct paper size and scale.

documents should be used as to the drawing status described

property owner to ensure that all aspects of the "party wall etc., act 1996" are complied with prior to any works commencing on site.





# DETAILED **PLANNING**

UNIT6, ST ALB