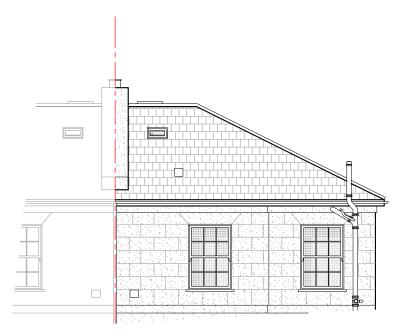

Front Elevation
As Existing - Scale 1:100

Rear Elevation
As Existing - Scale 1:100

Side Elevation
As Existing - Scale 1:100

### As Before Elevations

1310MR\_FUL1: SH6