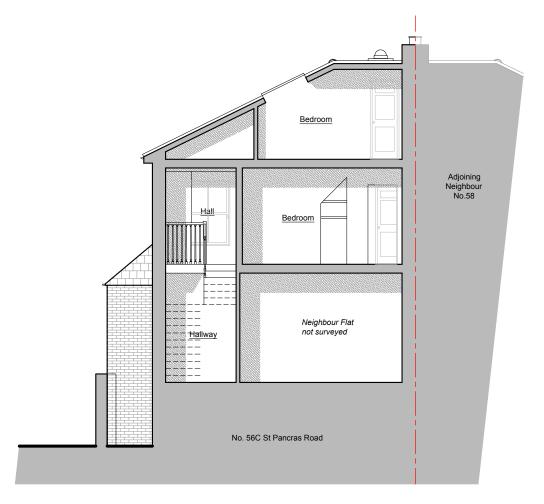

Section B-B As Current - Scale 1:100

© COPYRIGHT - DETAILED PLANNING LTD

all dimension should be checked on site prior to works commencing. Variations in squareness, depth of plaster etc, must be checked for. Where new walls are shown as aligned with existing walls, physical removal of brickwork and / or plaster to establish the actual position of the wall being attached to must be checked.