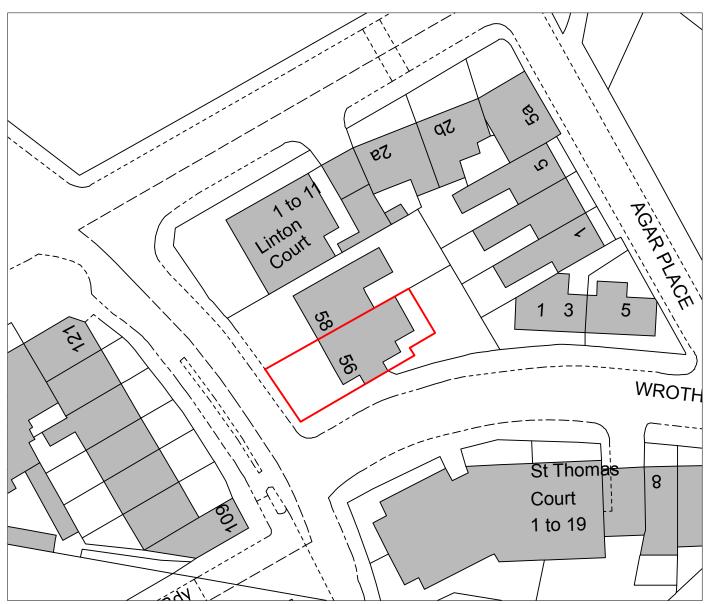

# Proposed Block Plan

Scale 1:500

| 0 | 10 | 20 | 30 | 40m |
|---|----|----|----|-----|
|   |    |    |    |     |

© COPYRIGHT - DETAILED PLANNING LTD

all dimension should be checked on site prior to works commencing. Variations in squareness, depth of plaster etc, must be checked for. Where new walls are shown as aligned with existing walls, physical removal of brickwork and / or plaster to establish the actual position of the wall being attached to must be checked.

DRAWING TITLE

As Current Block Plan

DRAWINGS STATUS

| SCALE         | DATE     | DRAWN | CHECKED  |
|---------------|----------|-------|----------|
| As Noted @ A3 | Oct.2018 | M.G.  | P.C.     |
| DRAWING       | NO.      |       | REVISION |
| 1310MR_FUL1SH | 17       |       | В        |