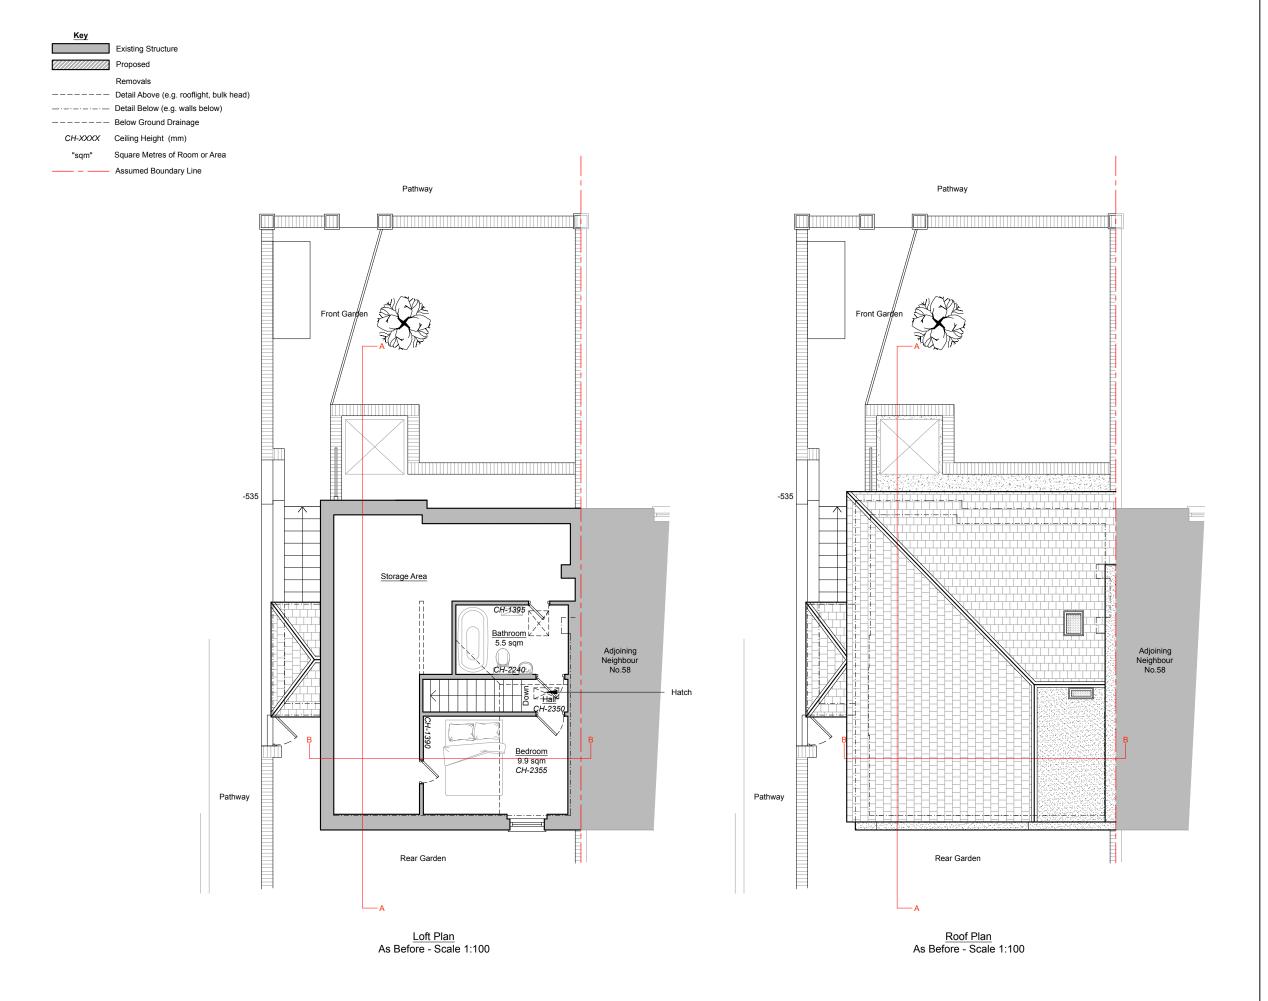

DRAWING TITLE

As Before Loft Plan and Roof Plan

DRAWINGS STATUS

| SCALE        | DATE     | DRAWN | CHECKED  |
|--------------|----------|-------|----------|
| 1:100 @ A3   | Oct.2018 | M.G.  | P.C.     |
| DRAWING NO.  |          |       | REVISION |
| 1310MR_FUL1: | SH3      |       | В        |