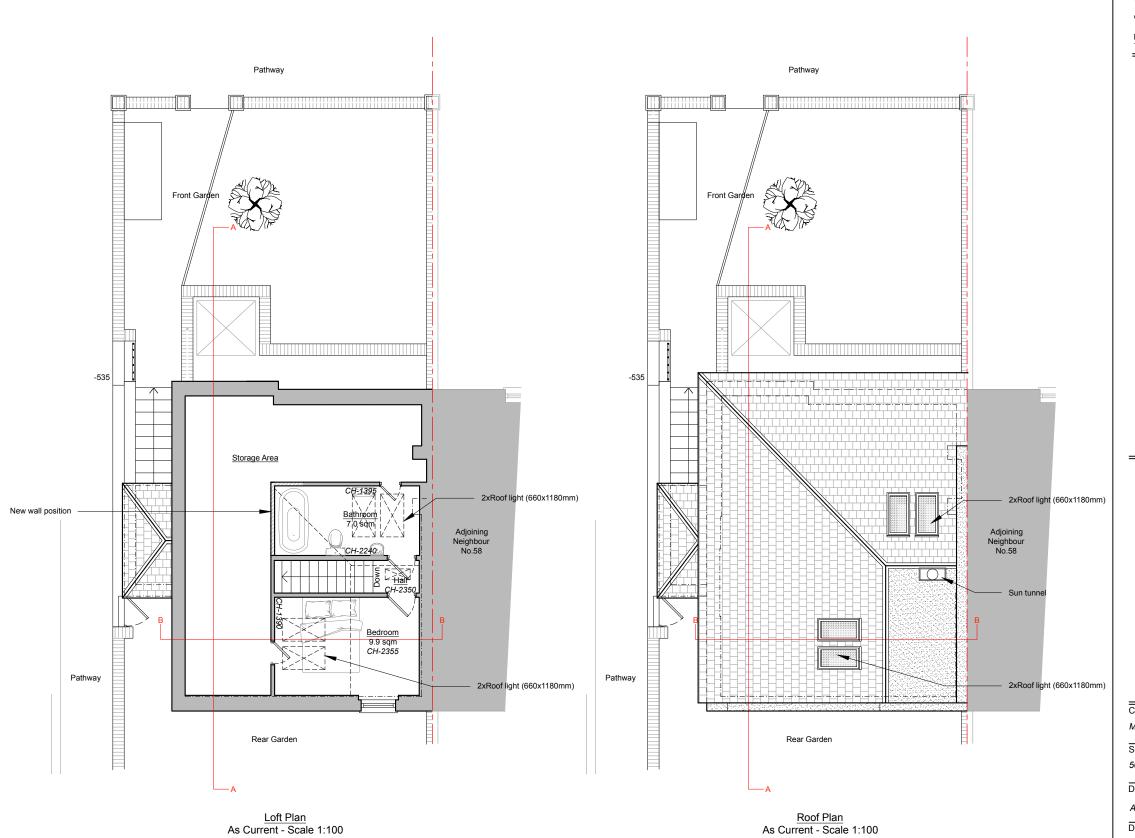

### DETAILED **PLANNING**

UNIT6, ST ALBANS HOUSE ST ALBANS LANE GOLDERS GREEN LONDON NW11 7QE

T 0208 1500 494 E INFO@DETAILED-PLANNING.CO.UK WWW.DETAILED-PLANNING.CO.UK

CLIENT

Mr Matt Robbins

SITE

56C St Pancras Way, Camden, London, NW1 0RB

DRAWING TITLE

As Current Loft Plan and Roof Plan

DRAWINGS STATUS

| SCALE         | DATE     | DRAWN | CHECKED  |
|---------------|----------|-------|----------|
| 1:100 @ A3    | Oct.2018 | M.G.  | P.C.     |
| DRAWING       | NO.      |       | REVISION |
| 1310MR_FUL1:S | SH9      |       | В        |