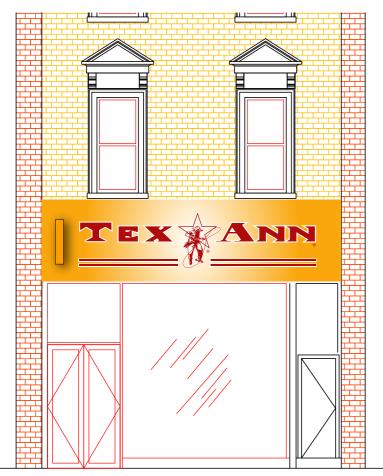

PROPOSED FRONT ELEVATION

PROJECTING SIGN New 'Projecting Sign' constructed from folded aluminium with fret cut and backed with opal acrylic, applied maroon text and internally illuminated with LEDs within Sign to be 900mm high, 710w.