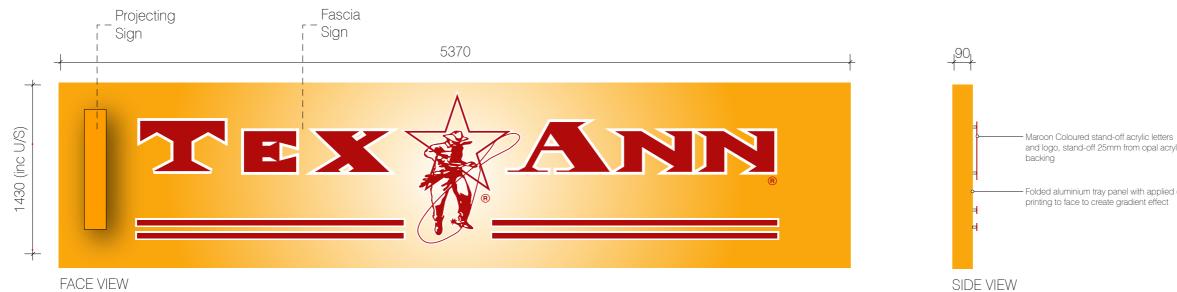

## FASCIA SIGN

New folded aluminium fascia sign with folded and welded returns, all returns to be dressed before powder-coating, face and returns to be decorate with an applied print with UV protection and laminated with weather protection, panel to be fret cut and backed with with opal acrylic. Internal illuminaton provided with cool white LED tubes, maroon coloured lettering and logo to be fitted to the opal acrylic and stood off by 25mm with halo illuminate during night time.

PROPOSED FRONT ELEVATION

PROJECTING SIGN New 'Projecting Sign' constructed from folded aluminium with fret cut and backed with opal acrylic, applied maroon text and internally illuminated with LEDs within Sign to be 900mm high, 710w.

and logo, stand-off 25mm from opal acrylic

Folded aluminium tray panel with applied digital printing to face to create gradient effect