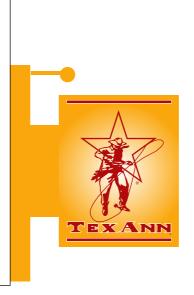

PROPOSED FRONT ELEVATION

PROJECTING SIGN New 'Projecting Sign' constructed from folded aluminium with fret cut and backed with opal acrylic, applied maroon text and internally illuminated with LEDs within Sign to be 900mm high, 710w.