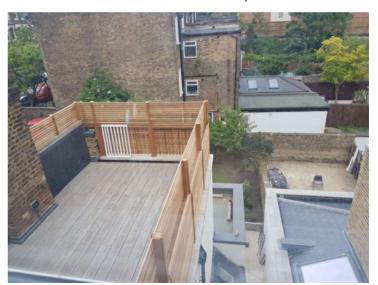

View of rear of 160 Iverson Road from Medley Road

Aerial view of flat roof and approved roof terrace (2016/6650/P)

Aerial view of roof terrace at no.156 Iverson Road