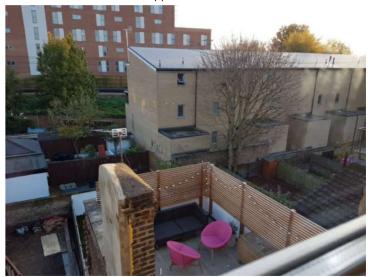

View of rear of 160 Iverson Road from Medley Road

Aerial view of flat roof and approved roof terrace (2016/6650/P)

Aerial view of roof terrace at no.156 Iverson Road