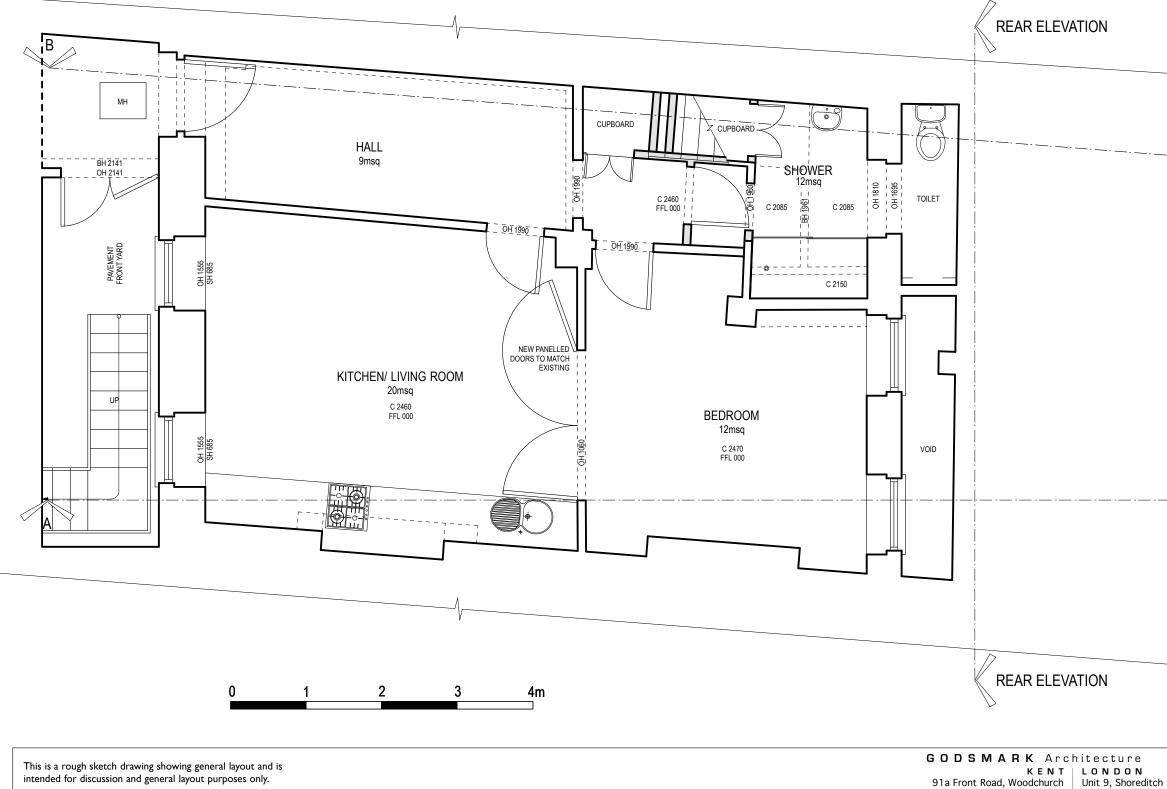

## PLANNING

| hitecture<br><b>LONDON</b><br>Unit 9, Shoreditch Town Hall,<br>380 Old St, London EC1V 9LT | Drawing name:<br>Basement Plan as Proposed |                  |                     |
|--------------------------------------------------------------------------------------------|--------------------------------------------|------------------|---------------------|
|                                                                                            | Date:<br>Feb. 2018                         | Job no:<br>760GW | Drawing no:<br>PA08 |
| Tel: 020 7739 0399<br>Email: mail@godsmarkarchitecture.com  🗈 🎔 🕇                          | Scale:<br>1:50 @ A3                        | Revision:<br>A   | Drawn by:<br>BH     |
| Project name:<br>37 Grafton Way, London W1T 5DG                                            | GODSMARK Architecture                      |                  |                     |