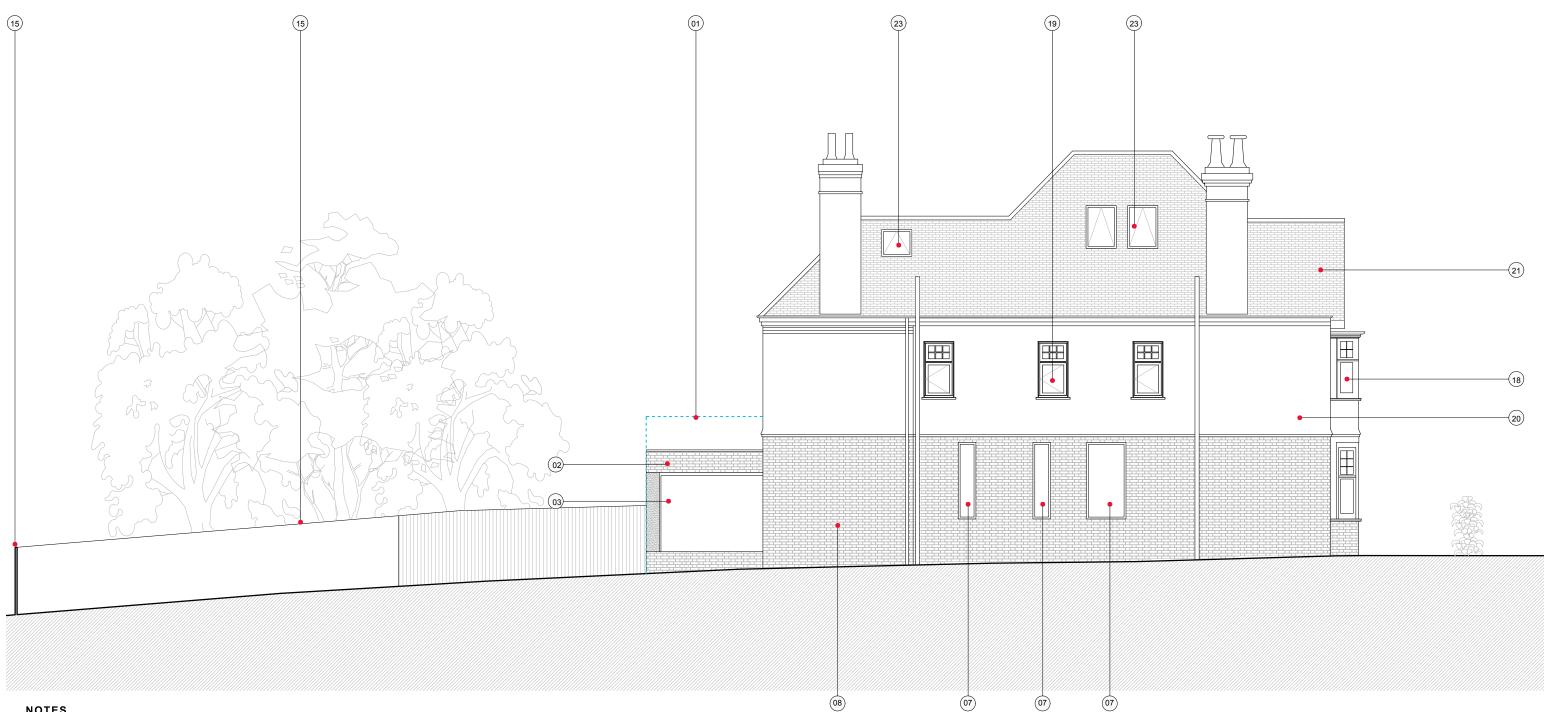

## NOTES

- 1. Line of existing permission 2015/6734 (in blue)
- Brickwork to match existing 2.
- Proprietary aluminum glazed screens fixed & sliding by Schüco or similar powder coated colour TBC 3.
- 4. Permeable hard landscaping to patio area
- 5. Steps to match patio finish
- 6. Hardwood timber framed french door. Fenestration to match existing
- New windows finished in obscured satin glazing to both flank elevation (non openable). Brick slips or refaced existing brickwork. All to match existing. 7.
- 8.
- Timber security screened gate to replace existing Timber security screen with dual access gate 9.
- 10.
- 11. Permeable hard landscaping to front garden

- New front door to match original
  Reinstate new hedge box or similar to front boundary
- 14. Permeable brick paviors to shared ownership area

- New feather edged fencing to all rear boundary conditions
  Green sedum roof by Blackdown Horticultural or similar
- 17. Structural glazed rooflight
- 18. Existing windows to be replaced with new double glazed timber casement windows to match those to the front elevation19. Reposition double glazed timber casement windows to match those to the front elevation

- Replace existing damaged stucco/render with new to all elevation to match existing.
  Replace existing clay roof tiles with reclaimed clay roof tiles to match existing
  Replace existing lead work to existing rear dormer; cheeks and roof to front baywindow.
  New conservation type rooflight

|                        | C<br>P                                                      | L<br>E | A<br>N | R<br>M | K<br>A | E<br>N | UNIT 11 OLD DAIRY COURT<br>17 CROUCH HILL<br>LONDON N4 4AP<br>0207 263 7121 |
|------------------------|-------------------------------------------------------------|--------|--------|--------|--------|--------|-----------------------------------------------------------------------------|
| Project                | David & Fiona Lewis<br>10 Clorane Garden<br>London, NW3 7PR |        |        |        |        |        | Project No. 6254                                                            |
| Date<br>Scale / Format | AUGUST 2018<br>1:100 @ A3                                   |        |        |        |        |        | Drawing No.<br>6254_03_133                                                  |
| Drawing Name<br>Option | PROPOSED ELEVATION 4 // EAST                                |        |        |        |        |        | PLANNING                                                                    |