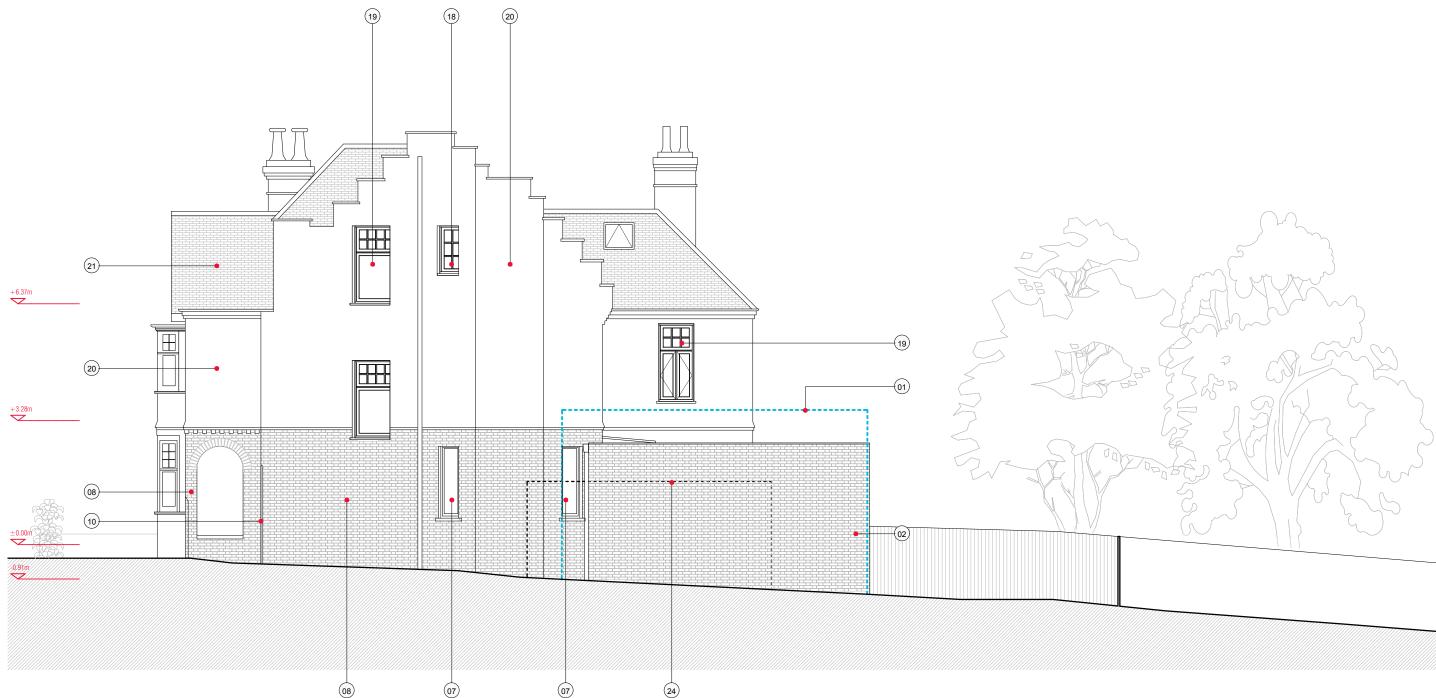

## NOTES

- 1. Line of existing permission 2015/6734 (in blue)
- Brickwork to match existing 2.
- Proprietary aluminum glazed screens fixed & sliding by Schüco or similar powder coated colour TBC 3.
- 4. Permeable hard landscaping to patio area
- 5. Steps to match patio finish
- 6. Hardwood timber framed french door. Fenestration to match existing
- New windows finished in obscured satin glazing to both flank elevation (non openable). Brick slips or refaced existing brickwork. All to match existing. 7.
- 8.
- Timber security screened gate to replace existing Timber security screen with dual access gate 9.
- 10.
- 11. Permeable hard landscaping to front garden
- 12. New front door to match original
- 13. Reinstate new hedge box or similar to front boundary
- 14. Permeable brick paviors to shared ownership area

- New feather edged fencing to all rear boundary conditions
  Green sedum roof by Blackdown Horticultural or similar
- 17. Structural glazed rooflight
- 18. Existing windows to be replaced with new double glazed timber casement windows to match those to the front elevation19. Reposition double glazed timber casement windows to match those to the front elevation
- 20. Replace existing damaged stucco/render with new to all elevation to match existing
- Replace existing damaged stucco/relider with new to an elevation to match existing
  Replace existing clay roof tiles with reclaimed clay roof tiles to match existing
  Replace existing lead work to existing rear dormer; cheeks and roof to front baywindow
  New conservation type rooflight
  Line of Garage to no.12 Clorane Gardens

|                        | C<br>P                                                      | L | A<br>N | R<br>M | K<br>A | E<br>N                     | UNIT 11 OLD DAIRY COURT<br>17 CROUCH HILL<br>LONDON N4 4AP<br>0207 263 7121 |
|------------------------|-------------------------------------------------------------|---|--------|--------|--------|----------------------------|-----------------------------------------------------------------------------|
| Project                | David & Fiona Lewis<br>10 Clorane Garden<br>London, NW3 7PR |   |        |        |        |                            | Project No. 6254                                                            |
| Date<br>Scale / Format | AUGUST 2018<br>1:100 @ A3                                   |   |        |        |        | Drawing No.<br>6254_03_131 |                                                                             |
| Drawing Name<br>Option | EXISTING ELEVATION 2 // WEST                                |   |        |        |        |                            | PLANNING                                                                    |