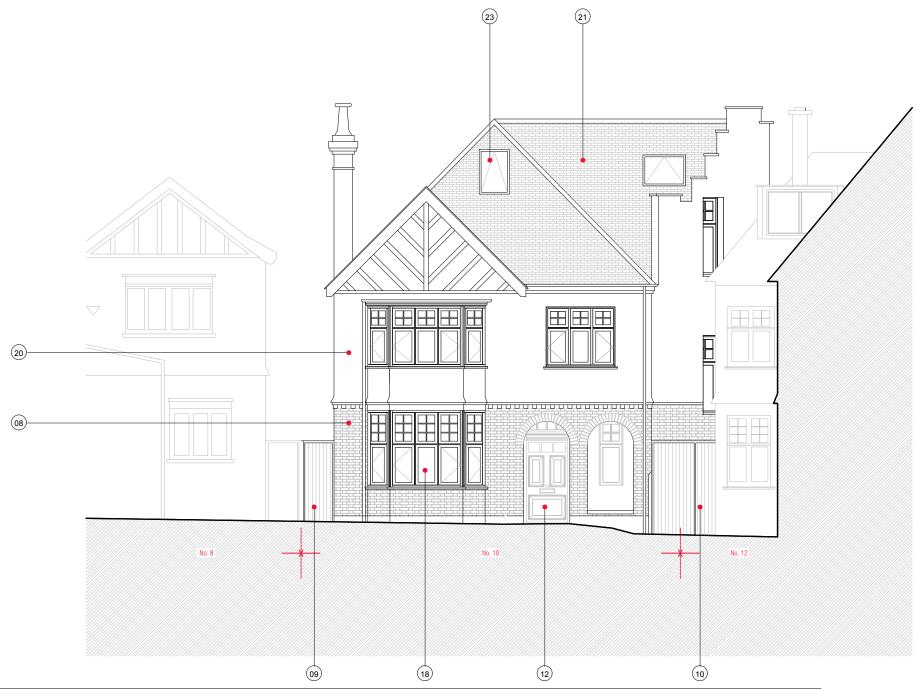

## NOTES

- Line of existing permission 2015/6734 (in blue)
- Brickwork to match existing
- Proprietary aluminum glazed screens fixed & sliding by Schüco or similar powder coated colour TBC
- Permeable hard landscaping to patio area
- Steps to match patio finish
- Hardwood timber framed french door. Fenestration to match existing
- New windows finished in obscured satin glazing to both flank elevation (non openable).
- Brick slips or refaced existing brickwork. All to match existing.
- Timber security screened gate to replace existing
- Timber security screen with dual access gate
- 11. Permeable hard landscaping to front garden
- 12. New front door to match original
- 13. Reinstate new hedge box or similar to front boundary 14. Permeable brick paviors to shared ownership area

- 15. New feather edged fencing to all rear boundary conditions
- 16. Green sedum roof by Blackdown Horticultural or similar
- 17. Structural glazed rooflight
- 18. Existing windows to be replaced with new double glazed timber casement windows to match those to the front elevation
  19. Reposition double glazed timber casement windows to match those to the front elevation.
- 20. Replace existing damaged stucco/render with new to all elevation to match existing.
- Replace existing damaged stucco/render with new to an elevation to match existing.
   Replace existing clay roof tiles with reclaimed clay roof tiles to match existing
   Replace existing lead work to existing rear dormer; cheeks and roof to front baywindow.
   New conservation type rooflight

0207 263 7121

| Project        | David & Fiona Lewis<br>10 Clorane Garden<br>London, NW3 7PR | Project No. <b>6254</b> |
|----------------|-------------------------------------------------------------|-------------------------|
| Date           | AUGUST 2018                                                 | Drawing No.             |
| Scale / Format | 1:100 @ A3                                                  | 6254_03_130             |
| Drawing Name   | PROPOSED ELEVATION 1 // FRONT                               | PLANNING                |
| Option         | -                                                           |                         |