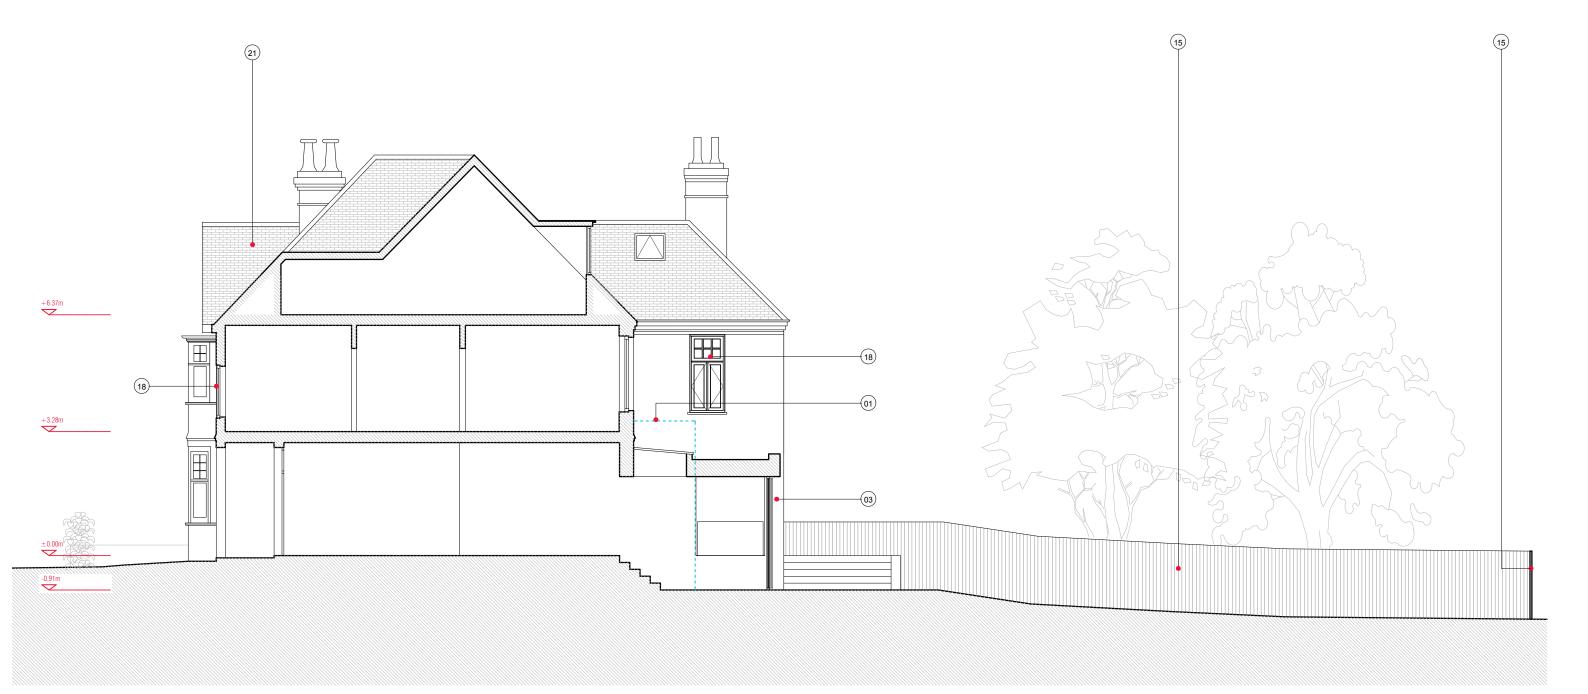

## NOTES

- 1. Line of existing permission 2015/6734 (in blue)
- Brickwork to match existing 2.
- Proprietary aluminum glazed screens fixed & sliding by Schüco or similar powder coated colour TBC 3.
- 4. Permeable hard landscaping to patio area
- 5. Steps to match patio finish
- 6. Hardwood timber framed french door. Fenestration to match existing
- New windows finished in obscured satin glazing to both flank elevation (non openable). Brick slips or refaced existing brickwork. All to match existing. 7.
- 8.
- Timber security screened gate to replace existing Timber security screen with dual access gate 9.
- 10.
- 11. Permeable hard landscaping to front garden

- New front door to match original
  Reinstate new hedge box or similar to front boundary
- 14. Permeable brick paviors to shared ownership area

- New feather edged fencing to all rear boundary conditions
  Green sedum roof by Blackdown Horticultural or similar
- 17. Structural glazed rooflight
- 18. Existing windows to be replaced with new double glazed timber casement windows to match those to the front elevation19. Reposition double glazed timber casement windows to match those to the front elevation

- Replace existing damaged stucco/render with new to all elevation to match existing.
  Replace existing clay roof tiles with reclaimed clay roof tiles to match existing
  Replace existing lead work to existing rear dormer; cheeks and roof to front baywindow.
  New conservation type rooflight

|                        | C<br>P                                                      | L                   | A<br>N | R<br>M | K<br>A                     | E<br>N | UNIT 11 OLD DAIRY COURT<br>17 CROUCH HILL<br>LONDON N4 4AP<br>0207 263 7121 |
|------------------------|-------------------------------------------------------------|---------------------|--------|--------|----------------------------|--------|-----------------------------------------------------------------------------|
| Project                | David & Fiona Lewis<br>10 Clorane Garden<br>London, NW3 7PR |                     |        |        |                            |        | Project No. 6254                                                            |
| Date<br>Scale / Format |                                                             | JGUS1<br>100 @      |        |        | Drawing No.<br>6254_02_120 |        |                                                                             |
| Drawing Name<br>Option | PF<br>-                                                     | PROPOSED SECTION AA |        |        |                            |        | PLANNING                                                                    |