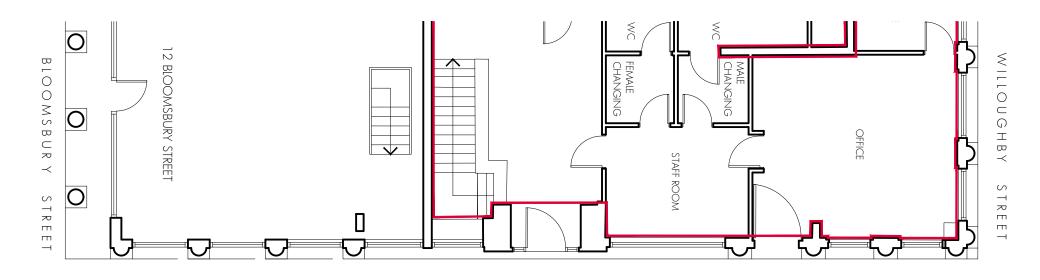

STREATHAM STREET

NORTH EAST ELEVATION as proposed

| 0                                                                                                                                                                                                            | 5m                                                          |
|--------------------------------------------------------------------------------------------------------------------------------------------------------------------------------------------------------------|-------------------------------------------------------------|
|                                                                                                                                                                                                              | Y                                                           |
|                                                                                                                                                                                                              |                                                             |
|                                                                                                                                                                                                              |                                                             |
|                                                                                                                                                                                                              |                                                             |
|                                                                                                                                                                                                              | L -                                                         |
| Figured dimensions to be followed in perference to<br>drawing: A dimensions to be decided on site by<br>to be his responsibility. Drawing discrepancies to be<br>JOB TITLE<br>4a Streatham Str<br>London WC1 | contractor and such dimensions<br>e reported to Architects. |
| CLIENT<br>Revolution Tra<br>DRAWING TITLE<br>Ground Floor Pla                                                                                                                                                |                                                             |
| NE Elevation (pa                                                                                                                                                                                             | ırt) as Proposed                                            |
| CALE 1:100@A3                                                                                                                                                                                                | CHECKED<br>CHECKED                                          |
| SIMON POWEL                                                                                                                                                                                                  |                                                             |