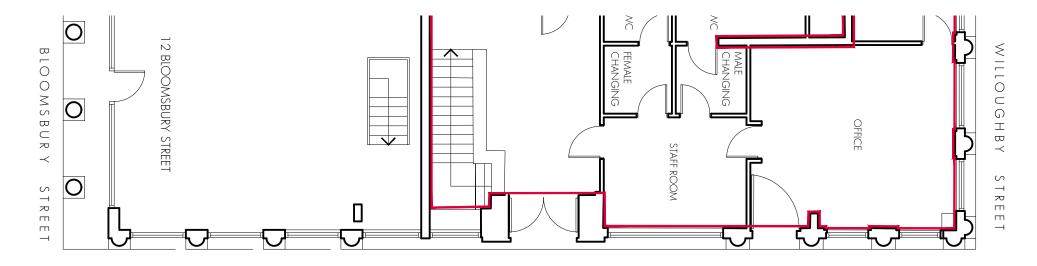

JOB TITLE

4a Streatham Street, London WC1

Revolution Training

DRAWING TITLE

Ground Floor Plan (part) and NE Elevation (part) as Existing

SCALE 1:100@A3 DRAWN TB

DATE Sep 18 CHECKED

DRAWING NUMBER