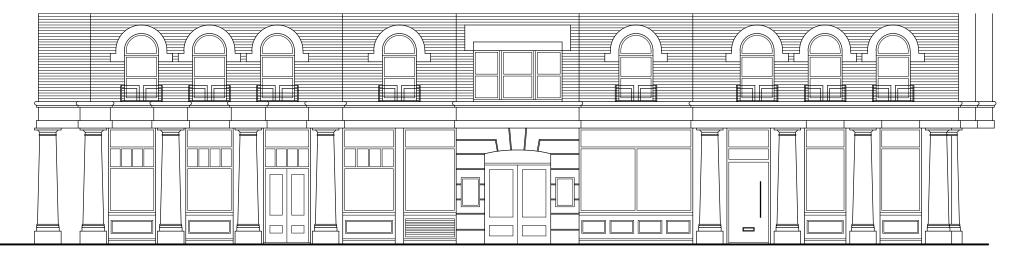

STREATHAM STREET

NORTH EAST ELEVATION as existing

Figured dimensions to be followed in preference to dimensions scaled from drawings. All dimensions to be checked on site by contractor and such dimensions to be his responsibility. Drawing discrepancies to be reported to Architects.

JOB TITLE

4a Streatham Street, London WC1

Revolution Training

DRAWING TITLE

Ground Floor Plan (part) and NE Elevation (part) as Existing

SCALE 1:100@A3 DRAWN TB

DATE Sep 18 CHECKED

DRAWING NUMBER