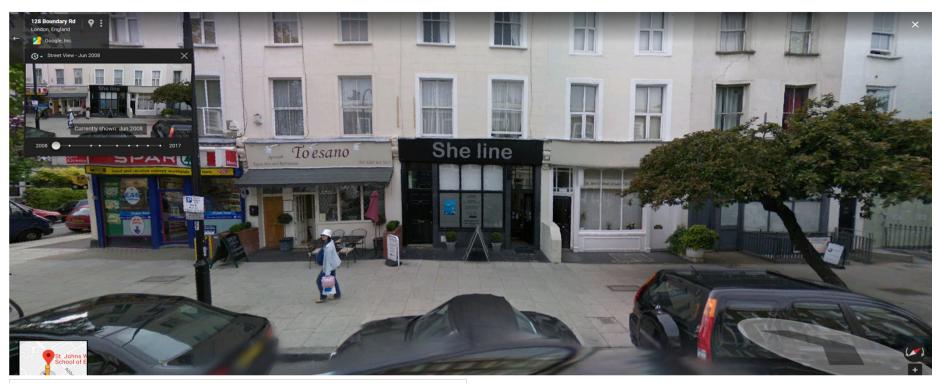

Extract from Google Street View dated June 2008 showing language school use, including the ground floor