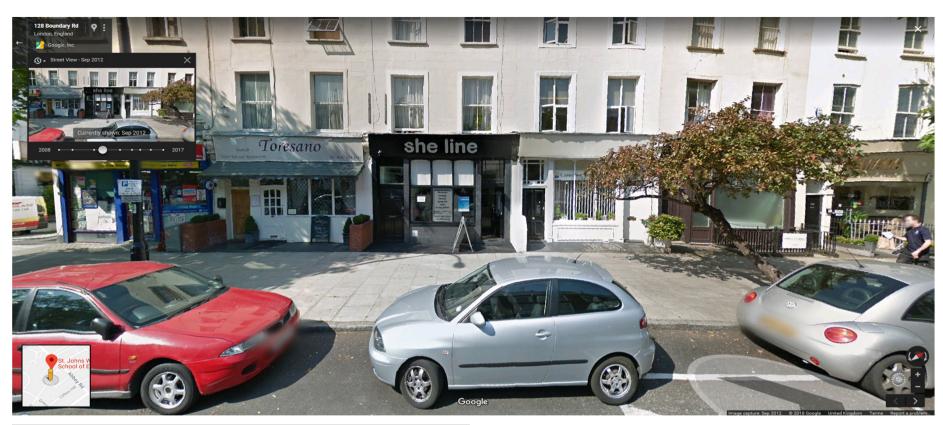

Extract from Google Street View dated September 2012 showing language school use, including the ground floor

Extract from Google Street View dated April 2012 showing language school use, including the ground floor