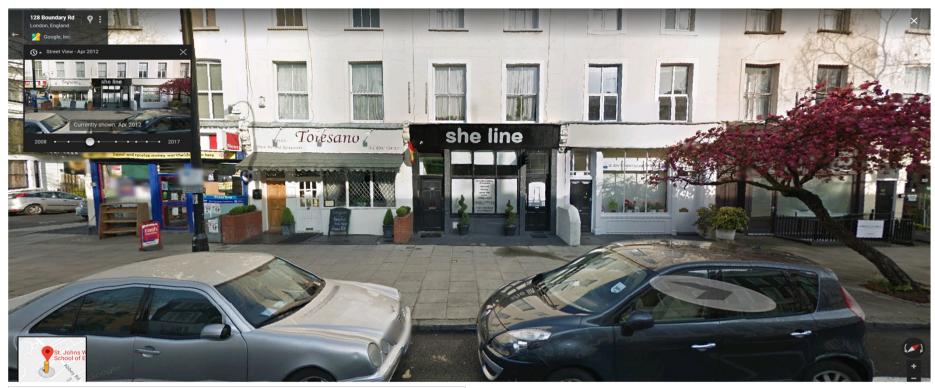

Extract from Google Street View dated September 2012 showing language school use, including the ground floor

Extract from Google Street View dated April 2012 showing language school use, including the ground floor