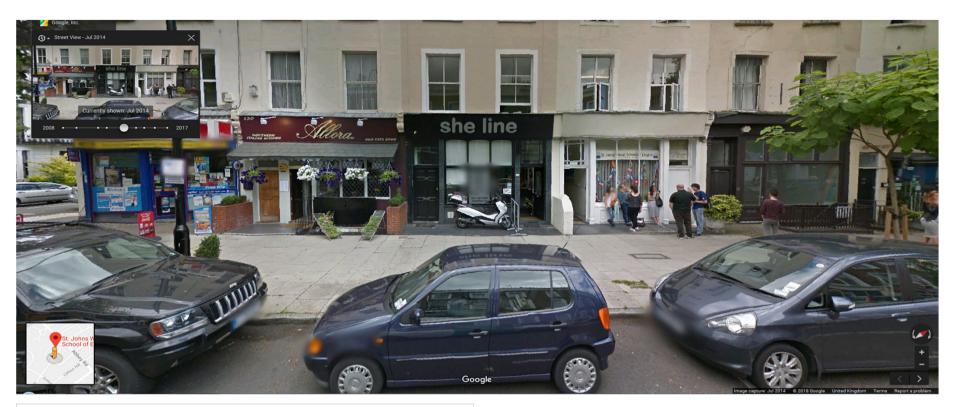

Extract from Google Street View dated June 2015 showing language school use, including the ground floor

Extract from Google Street View dated July 2014 showing language school use, including the ground floor