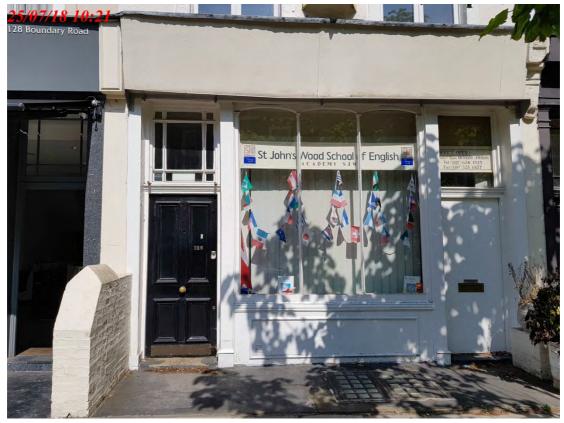

Appendix B

Photograph of exterior of property showing language school use of ground floor

Photograph from ground floor entrance door towards stairs and photograph from stairs towards ground floor and entrance door. Shows ground floor connected to main entrance and not in separate use from rest of building