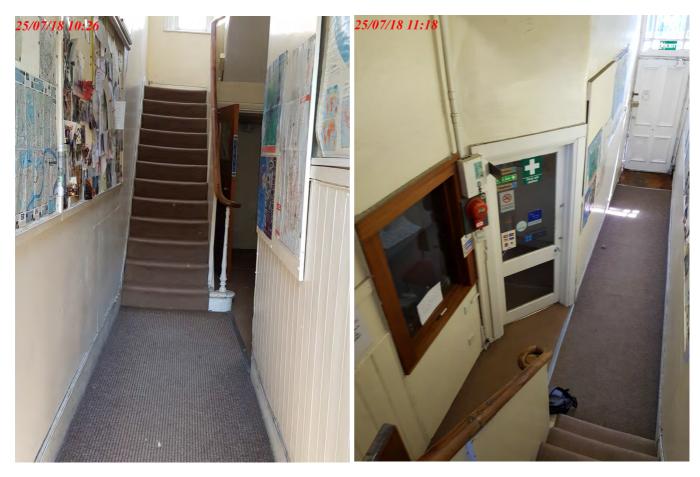

Appendix B

Photograph of exterior of property showing language school use of ground floor

Photograph from ground floor entrance door towards stairs and photograph from stairs towards ground floor and entrance door. Shows ground floor connected to main entrance and not in separate use from rest of building