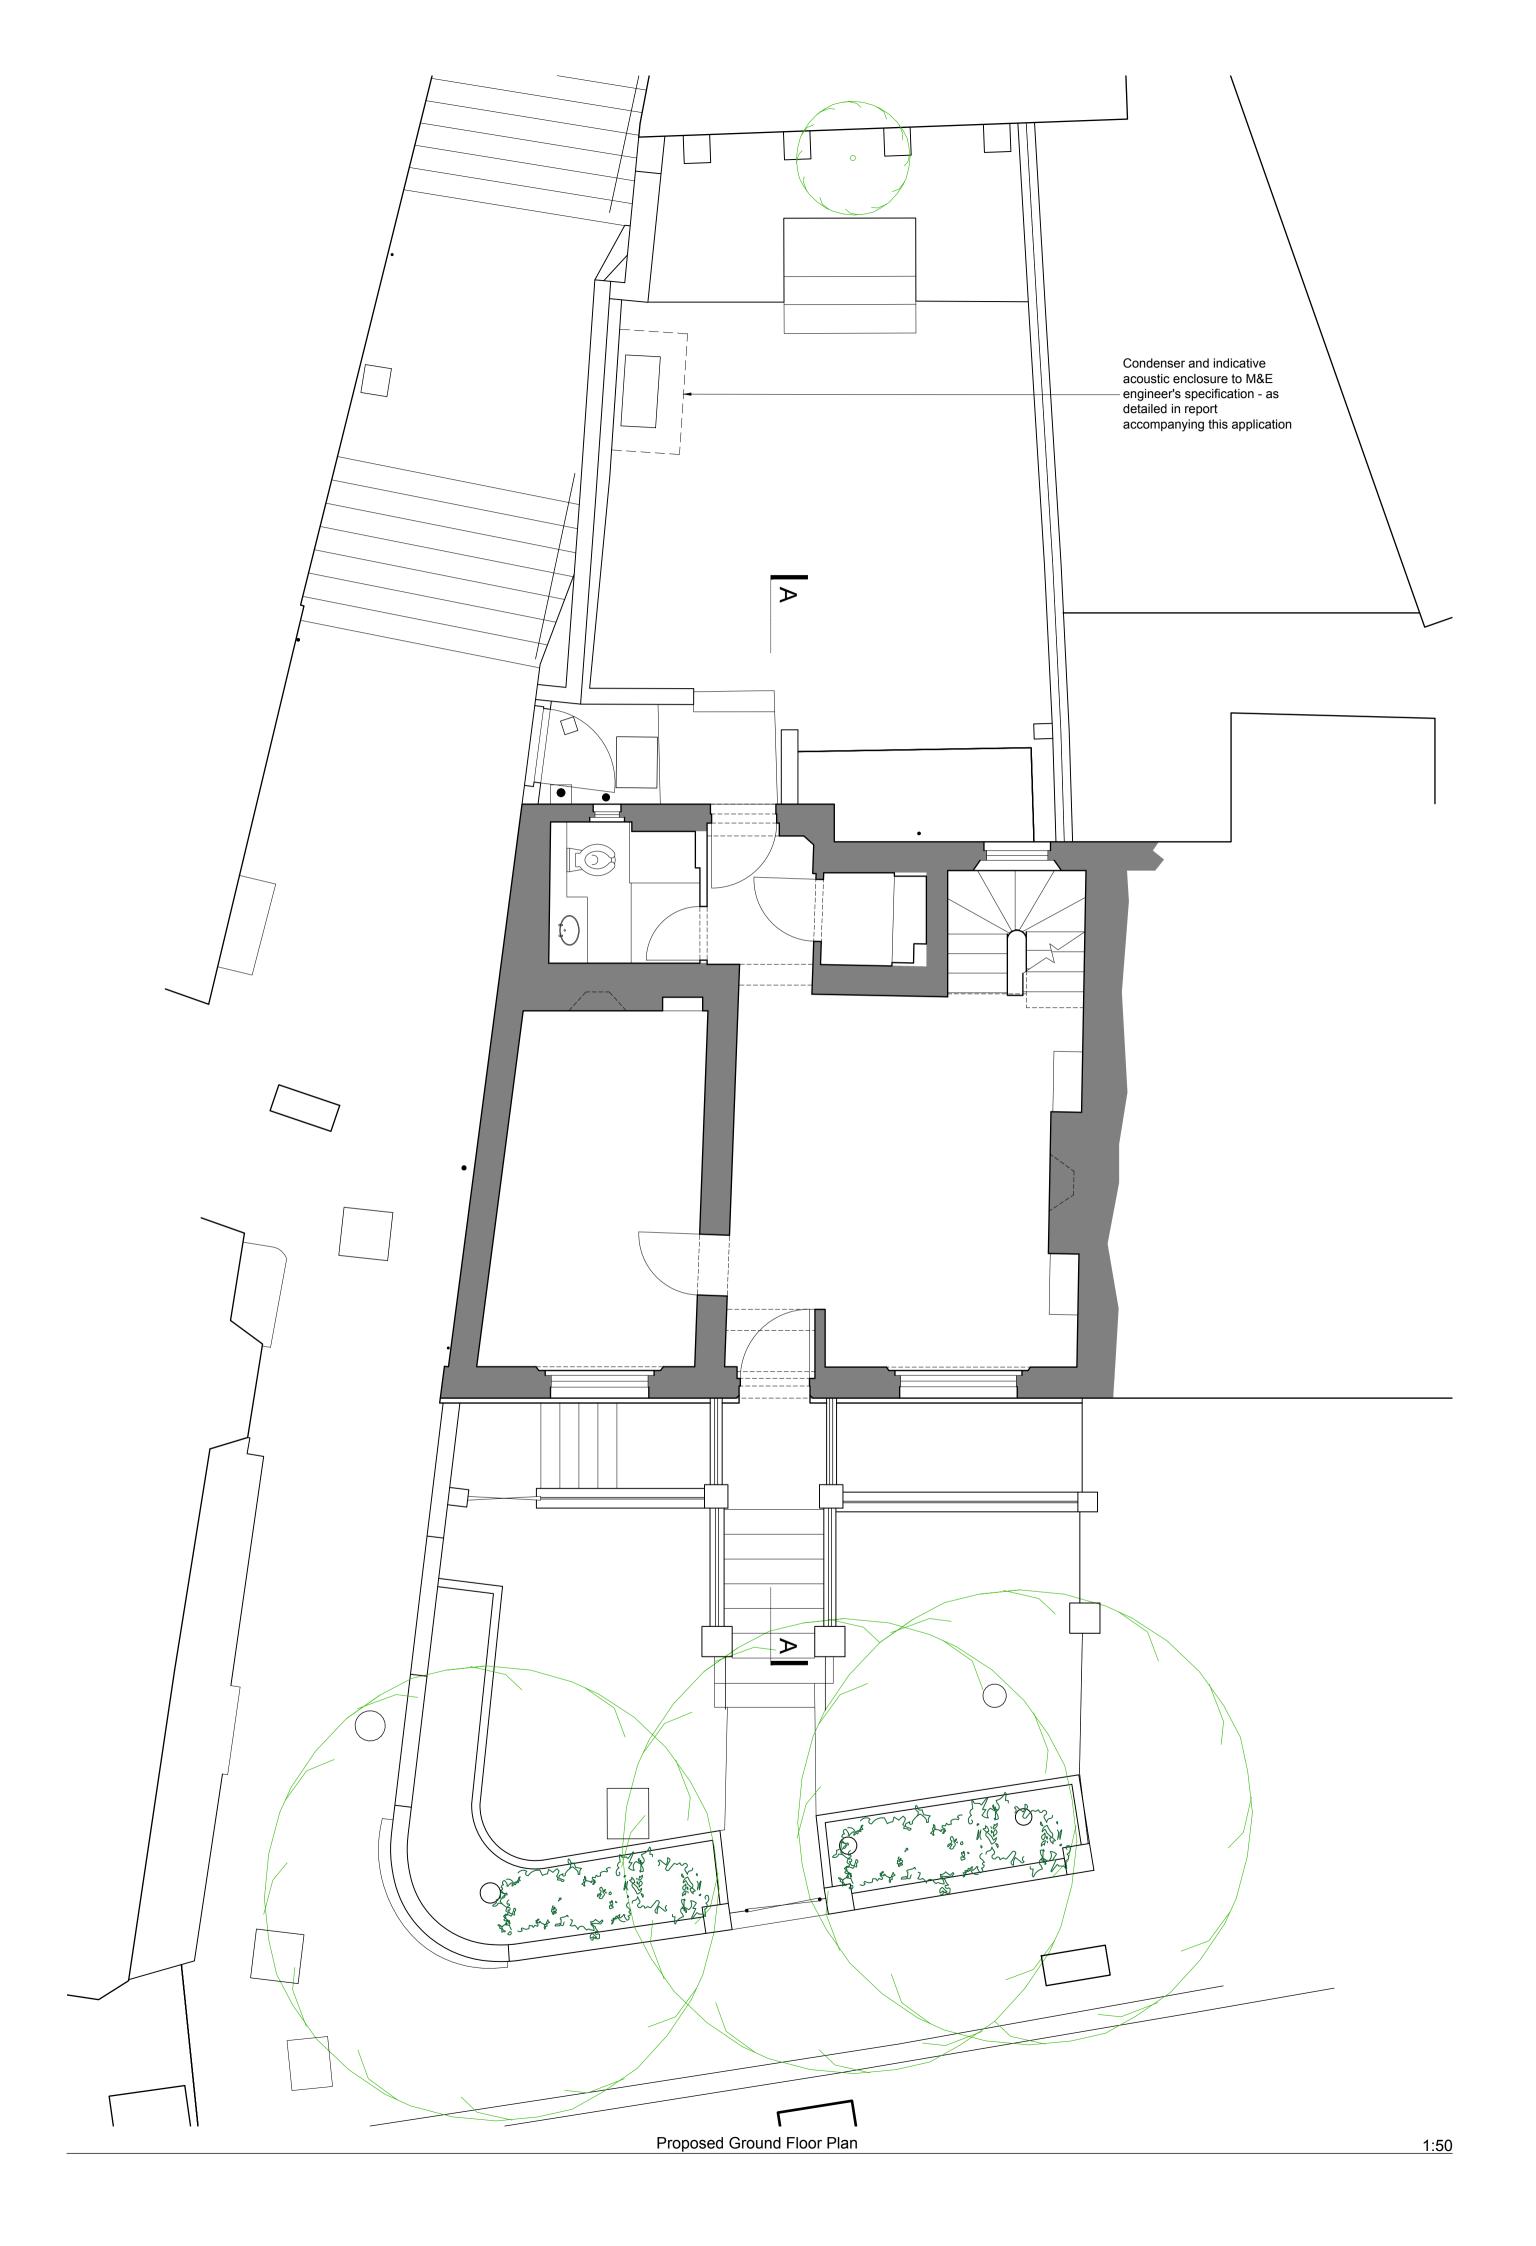

## ALL DIMENSIONS APPROXIMATE SCHEME DESIGN SUBJECT TO STRUCTURAL ENGINEER /SERVICES ENGINEER, & PLANNERS COMMENT FOR PLANNING

| *   **/**/**   Description                                                                                 |                           | ∣By            |
|------------------------------------------------------------------------------------------------------------|---------------------------|----------------|
| BB PARTNERSHIP LTD                                                                                         |                           |                |
| СНАКТ                                                                                                      | ERED ARCHI                | ТЕСТЅ          |
| Studios 33-34, 10 Hornsey St, London. N7 8EL<br>Tel 020 7336 8555 - e-mail - architect@bbpartnership.co.uk |                           |                |
| client<br>Andrew and Michaela Saffrin                                                                      |                           |                |
| project<br>1 The Mount<br>Hampstead<br>NW3 6SZ                                                             |                           |                |
| drawing<br>Proposed Ground Floor Plan                                                                      |                           |                |
| date<br>Oct 18                                                                                             | scale<br>1:50@A1/1:100@A3 | drawn by<br>MC |
| drg.no.                                                                                                    |                           | revision       |
| FWG_1020 -                                                                                                 |                           | -              |
| © 2018 BB PARTNERSHIP LIMITED - ALL RIGHTS RESERVED<br>DO NOT SCALE - CHECK ALL DIMENSIONS ON SITE         |                           |                |