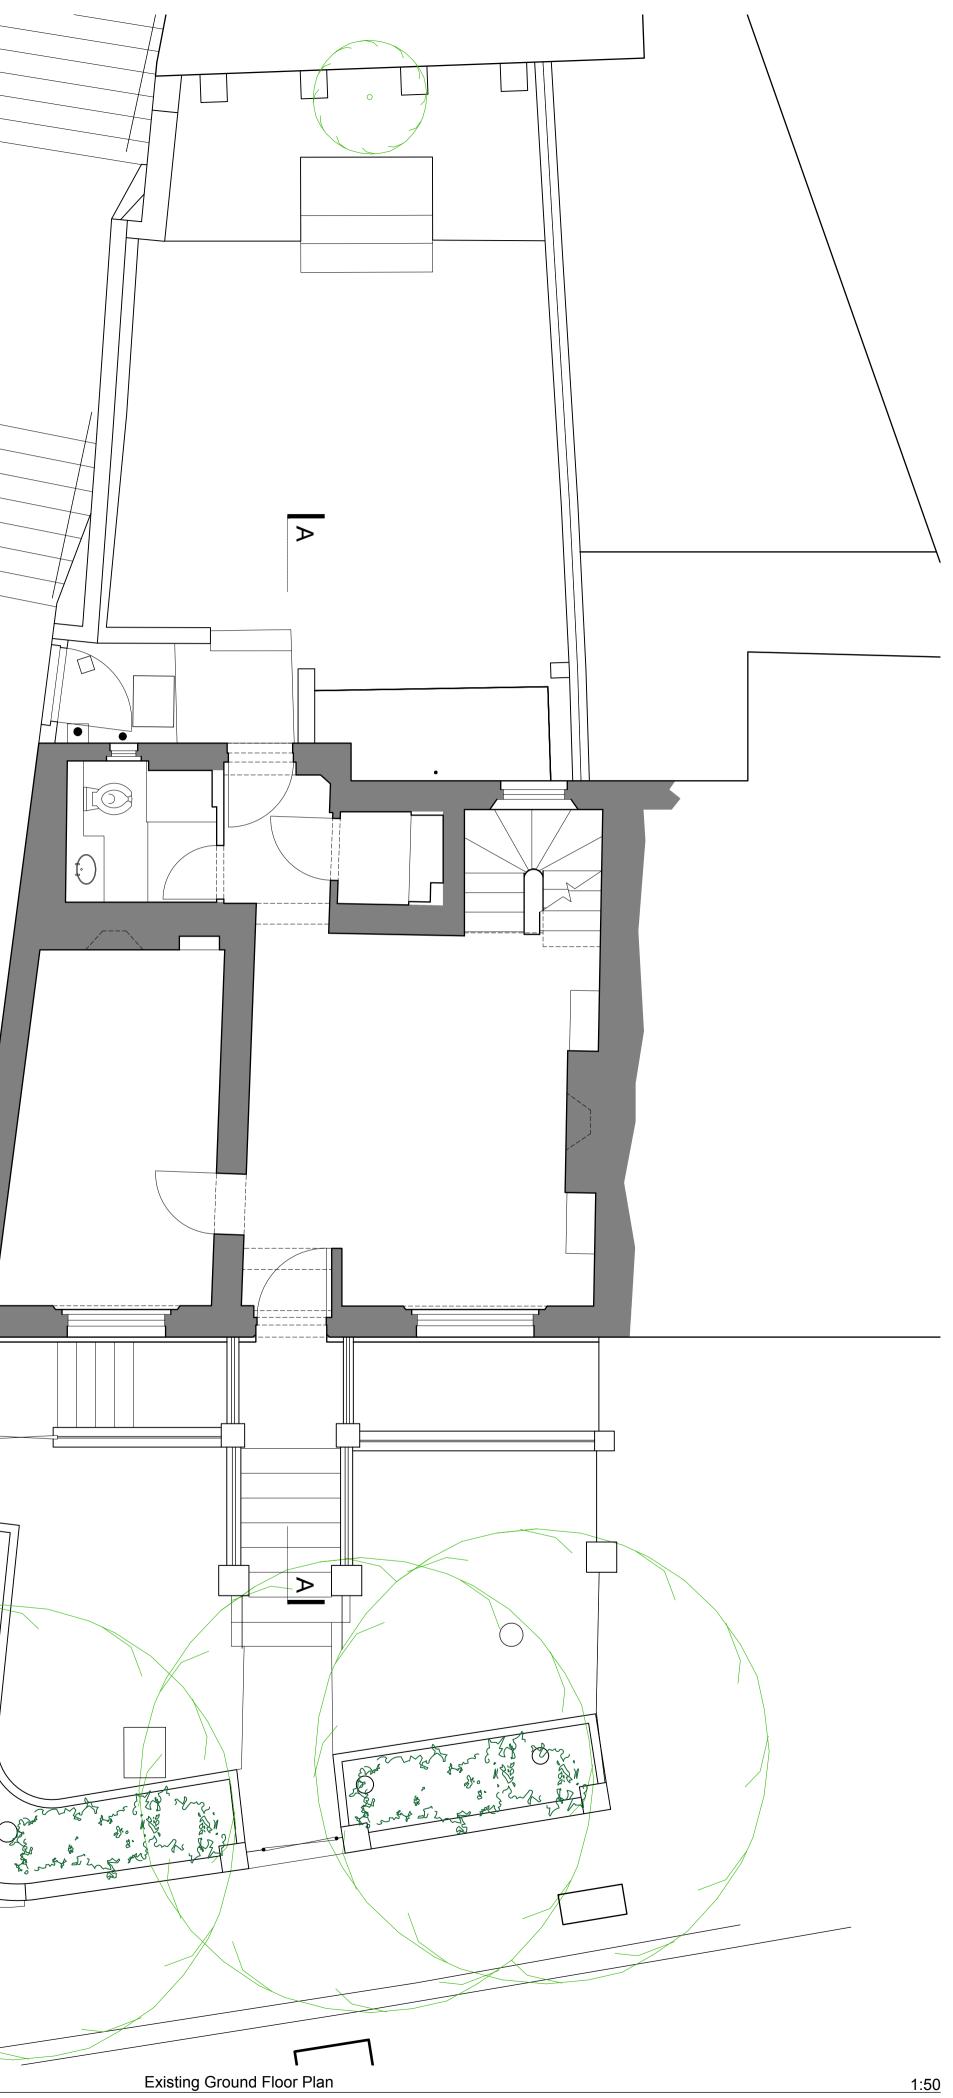

| project                                             |                  |          |  |  |
|-----------------------------------------------------|------------------|----------|--|--|
| 1 The Mount<br>Hampstead<br>NW3 6SZ                 |                  |          |  |  |
| drawing                                             |                  |          |  |  |
| Existing Ground Floor Plan                          |                  |          |  |  |
|                                                     |                  |          |  |  |
| date                                                | scale            | drawn by |  |  |
| Oct 18                                              | 1:50@A1/1:100@A3 | МС       |  |  |
| drg.no.                                             |                  | revision |  |  |
| FWG_0                                               | -                |          |  |  |
| © 2018 BB PARTNERSHIP LIMITED - ALL RIGHTS RESERVED |                  |          |  |  |