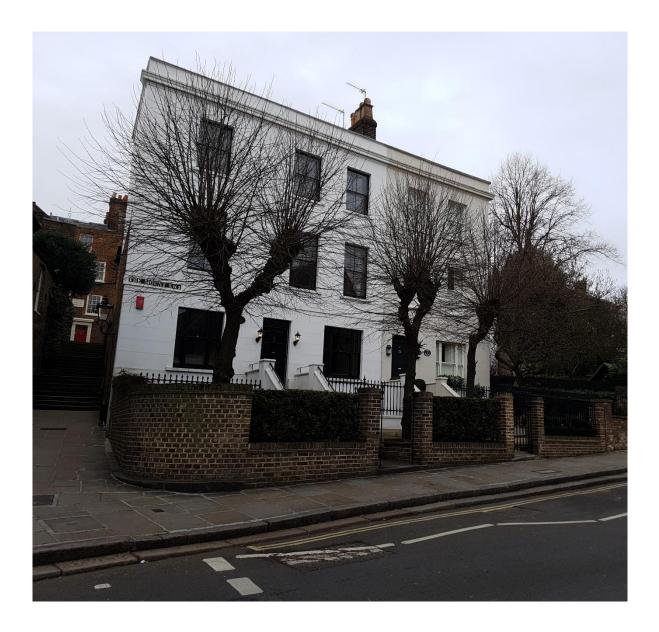

#### 2.0 THE EXISTING SITE

The site subject to this planning application is approximately 0.018ha in area. The property, referred to as 1 The Mount, is located in Hampstead Village in the London Borough of Camden. It forms part of a pair of semi-detached Grade II listed dwellings built in the 18<sup>th</sup> Century.

The original 18<sup>th</sup> century house was four-storey across two bays and designed in a Georgian Style, with the front brick-built elevation being stucco rendered and painted white. In the Camden listing for this building, it notes that no.2 appeared originally to have had a symmetrical relationship with no.1. However, no.1 was further extended to the south later in the 19<sup>th</sup> Century, creating the additional bay on the left-hand side. The rear of the property was further developed throughout the 20<sup>th</sup> century, with a first-floor extension also being added in the 1990s.

The front boundary wall and railings are modern, having been installed in the 1990s using high-grade traditional materials. The wall is formed of London stock brick and is curved at the corner of Holly Bush Steps and The Mount. At this corner are also the remnants of a historic granite dwarf wall, which likely included insert cast iron railings above.