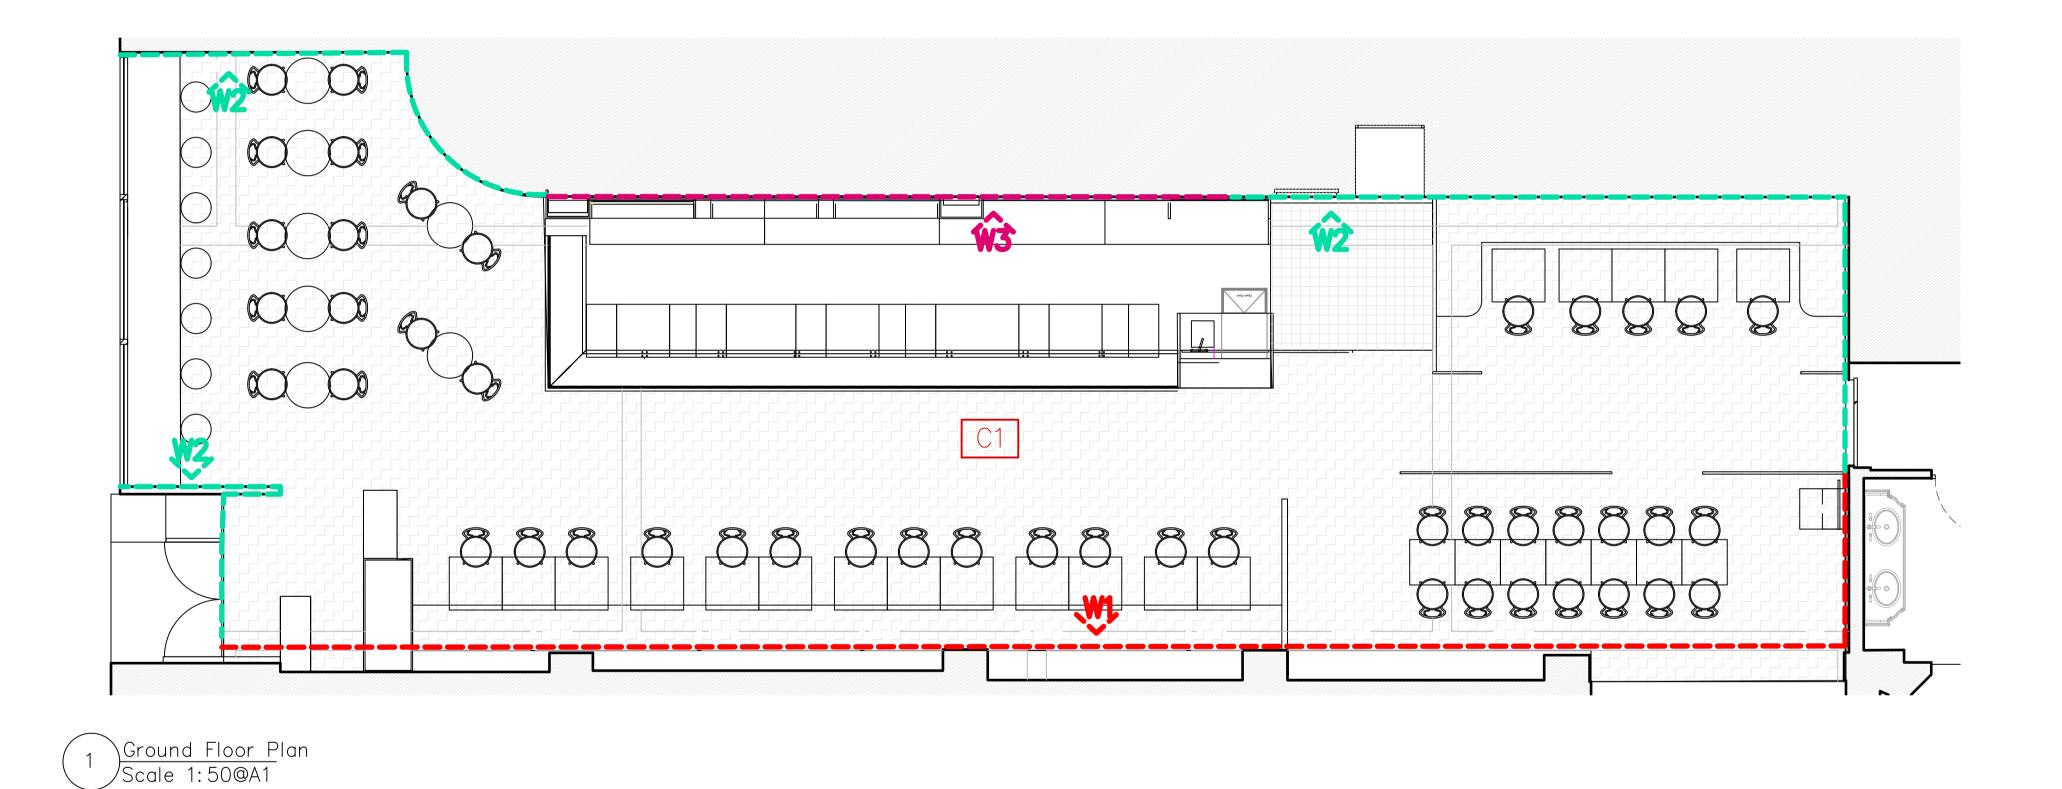

## FINISHES LEGEND:

Painted Skirting, Painted Wall Panelling with mouldings, Painted Wall

Painted Skirting, Wallpaper to Walls, Polished Brass Strips

Stained Timber Skirting, Antiqued Mirrors to Walls, Stained Timber panelling to columns

C1 Existing Ceiling to be retained

REV DATE REVISION NOTES

26.09.18 APPLICATION

This drawing is the property of Giasullo Engineering.
Copyright is reserved to them and the drawing is issued on the condition that it is not copied, either wholly or in part, without the written consent of Giasullo Engineering.

All Dimensions to be checked and verified on site prior to the commencement of any work. No construction is to be conducted based on these drawings.

RITORNO RESTAURANT COVENT GARDEN

DRAWING TITLE

104-PL-10

Proposed Floor-plan
Plan proposed final finishes 1'

| PROJECT NO. | SCALE                   |
|-------------|-------------------------|
| 104         | 1/50 @ A1<br>1/100 @ A3 |
| DATE        | DRAWN<br>SD             |
| 26.09.2018  | <br>APPROVED            |
| DRAWING NO. | FG                      |