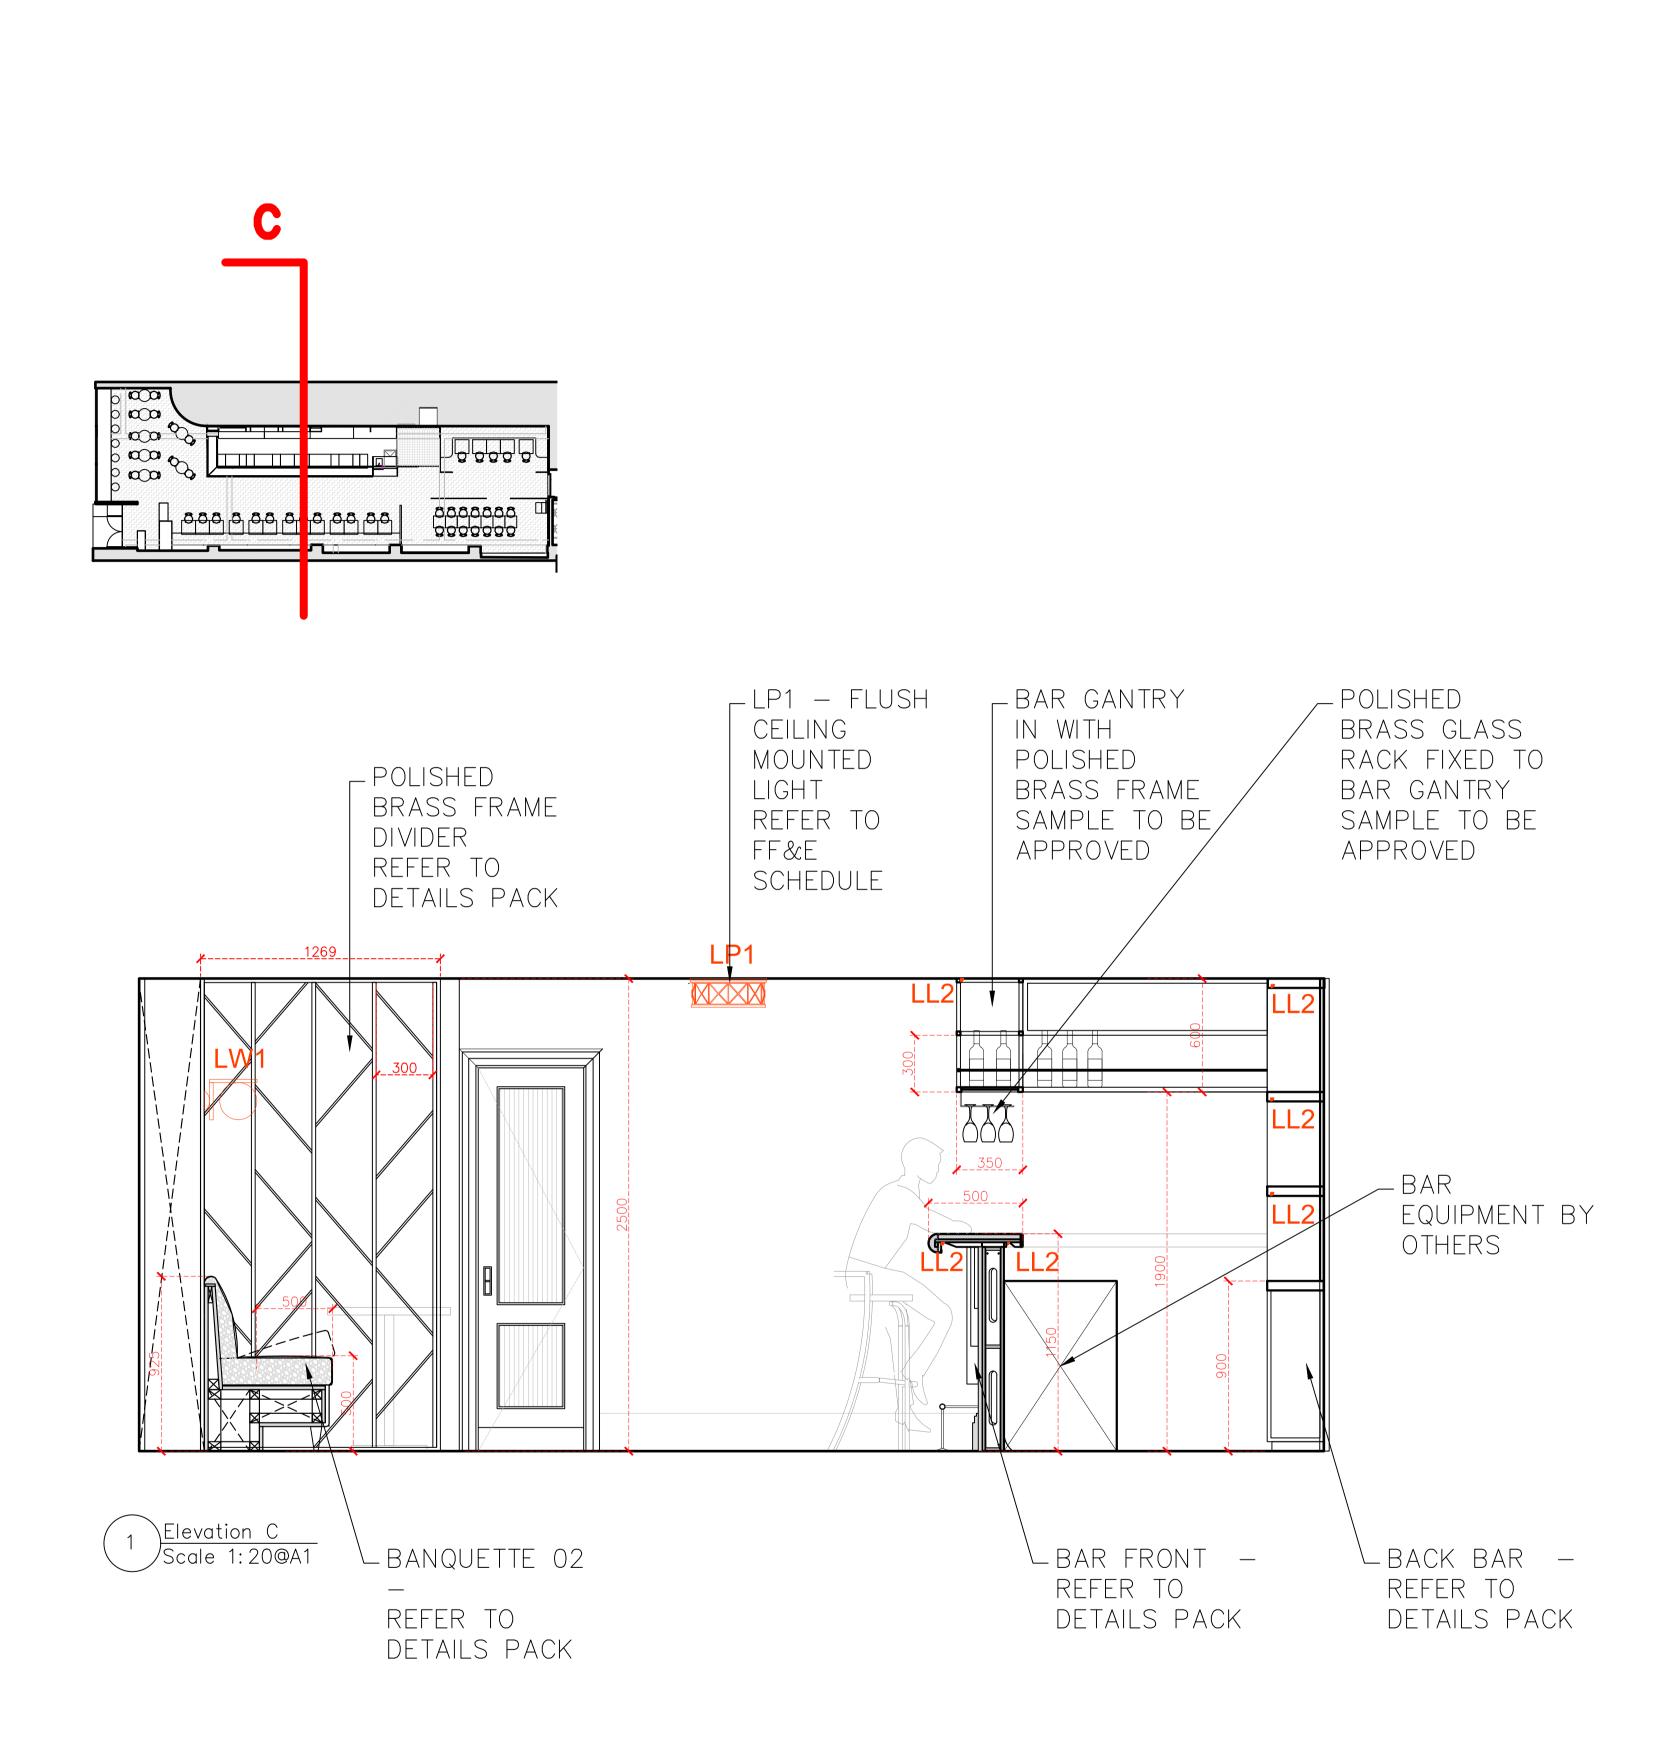

DRAWING TITLE

PROPOSED INTERNAL **ELEVATION C** 

PROJECT NO. 104

1/40 @ A3 DRAWN

26.09.2018

DATE

APPROVED FG DRAWING NO.

SCALE

1/20 @ A1

SD

REVISION

104-EL-14