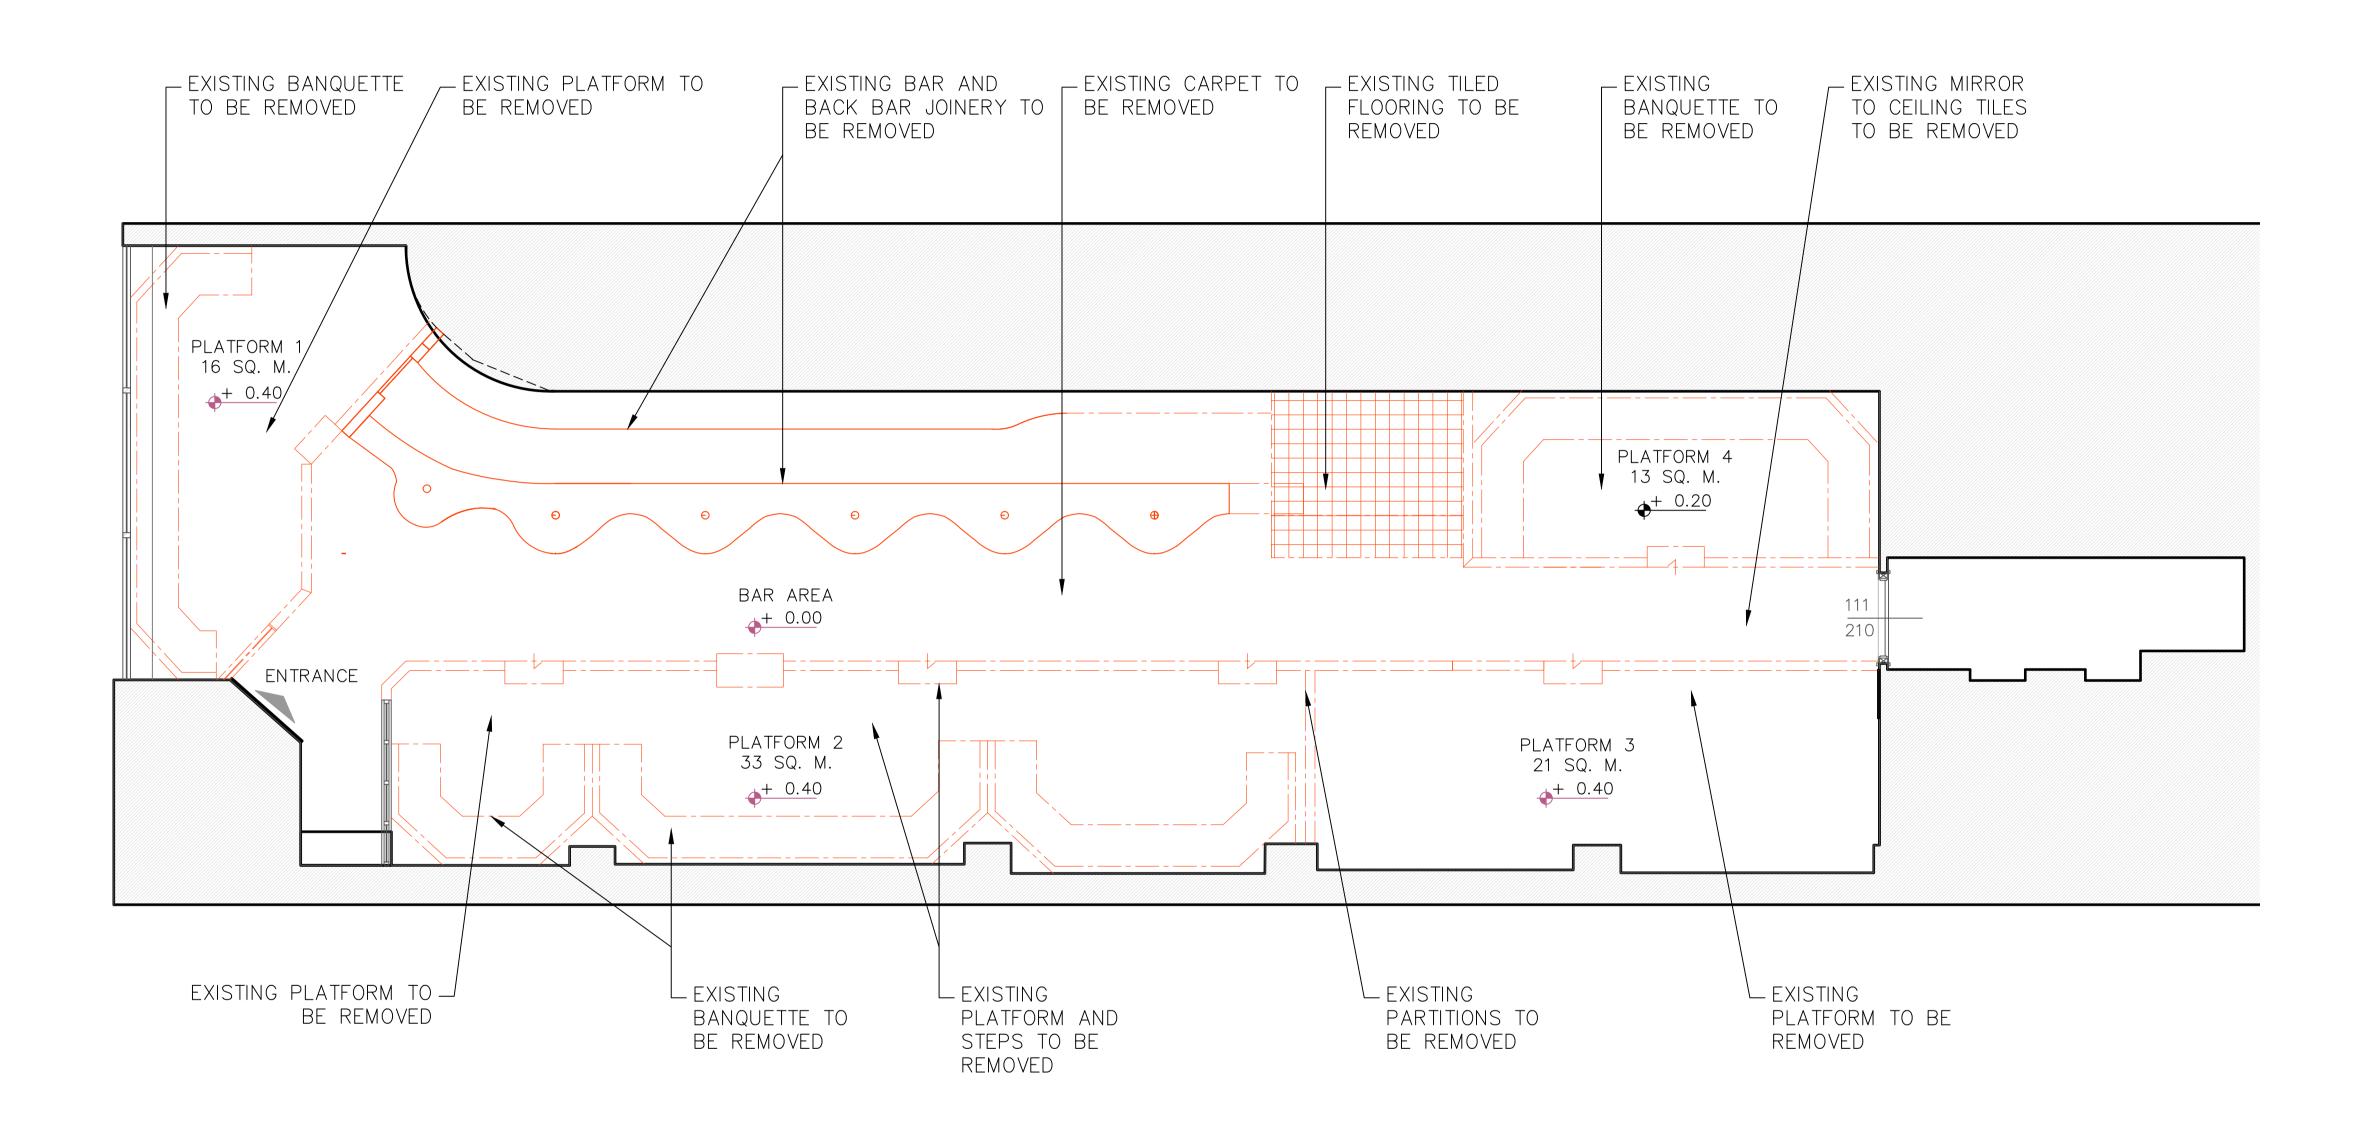

RITORNO RESTAURANT COVENT GARDEN

DRAWING TITLE

GROUND FLOOR REMOVALS

PROJECT NO.

104

DATE

1/50 @ A1 1/100 @ A3

SD