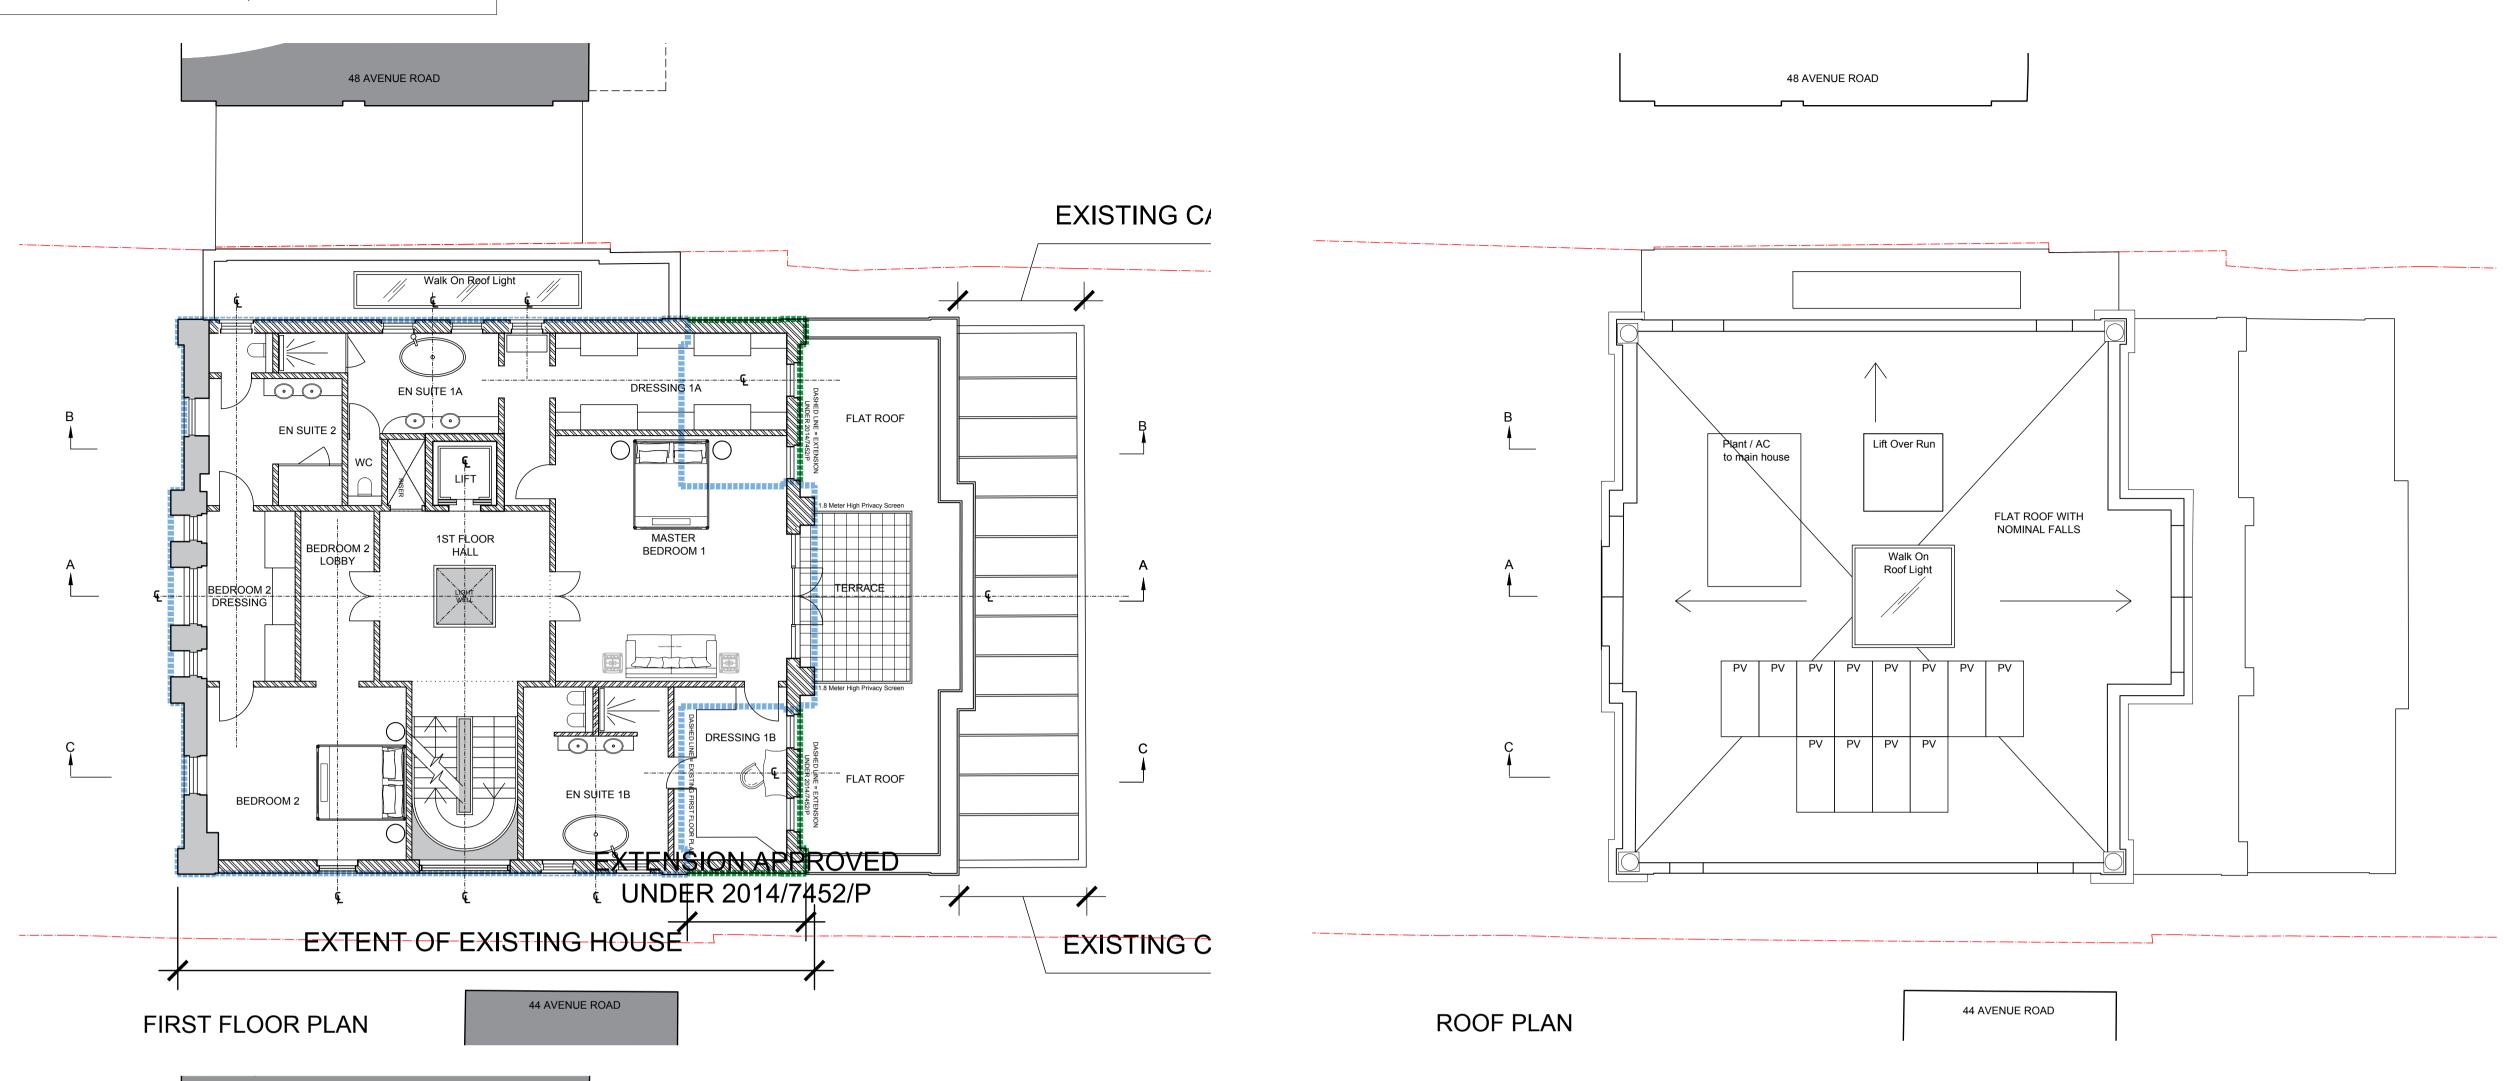

Brightwood Ltd.

46 Avenue Road NW8 6HS New Build House Behind Retained Facade Including New Basement

PROPOSED NEW PLANS First & Second & Roof Plans

drawn by 29.04.13 1:100 at A1 FQM-105

check all dimensions on site ©