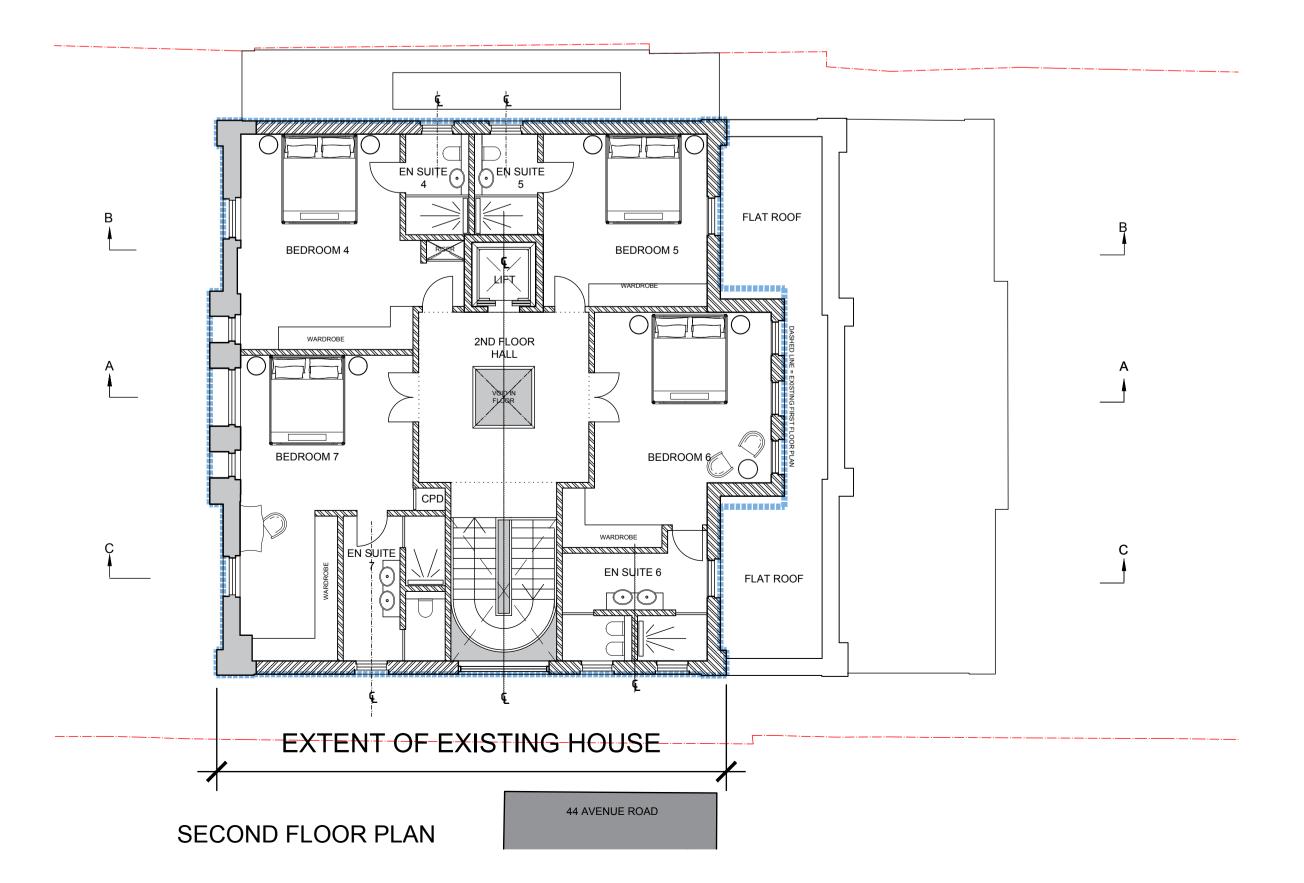

Brightwood Ltd.

46 Avenue Road NW8 6HS New Build House Behind Retained Facade Including New Basement

PROPOSED NEW PLANS First & Second & Roof Plans

drawn by 29.04.13 1:100 at A1 FQM-105

check all dimensions on site ©