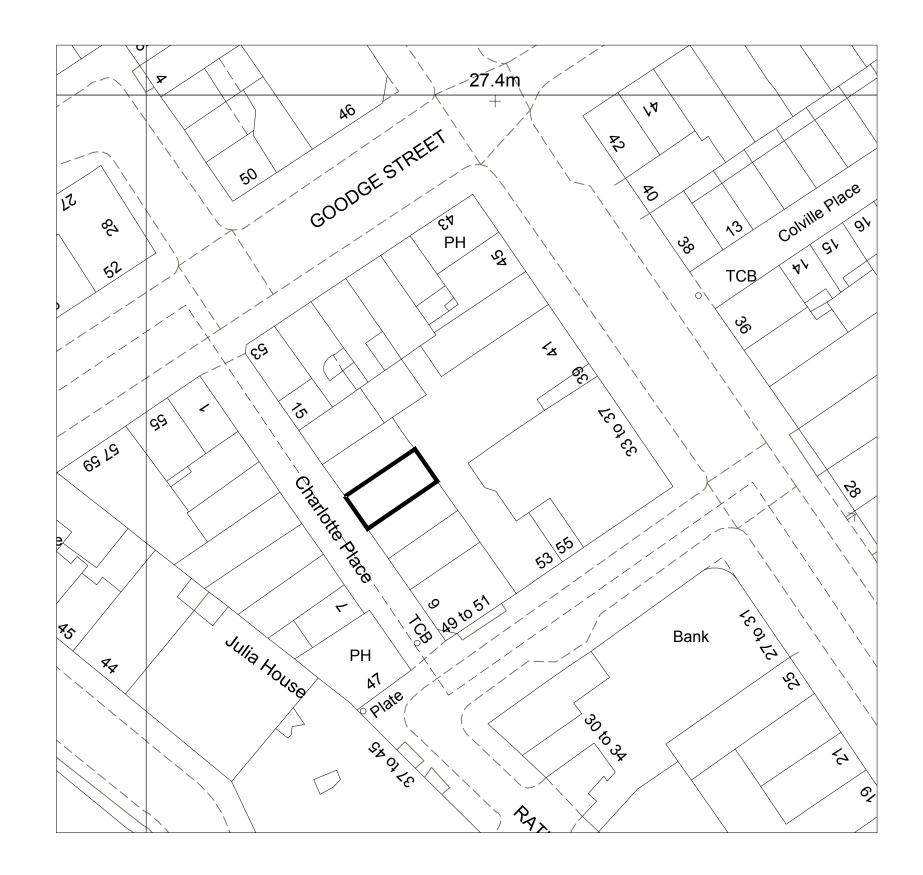

scale: 1:500 @ A3 DATE: October 2018 STATUS:

CLIENT: Pearl & Coutts JOB: 12 Charlotte Place

Fitsrovia W1T 1SL

DRAWING TITLE: Block Plan

Planning DRAWING NUMBER: 981.70-002

REV: SM

ISSUED BY:

**Brooks Murray Architects** The Arts Building, Morris Place, N4 3JG