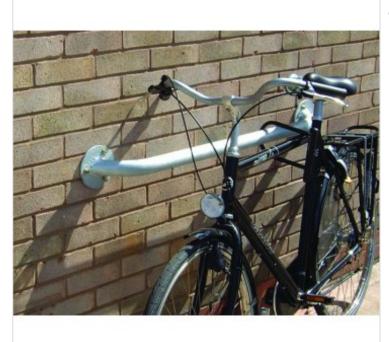

## Wall mounted Sheffield Bike Stand

Excl. Tax: £85.76 Incl. Tax: £102.91 IN STOCK

Buy 5 for £81.47 each and save 6% Buy 10 for £77.18 each and save 11% Buy 20 for £72.89 each and save 16%

## Details

For bolting to a suitable brick or concrete wall by using 12mm bolts (extra). Single unit 750mm long. Specification 48mm overall diameter galvanised mild steel to BS EN ISO 1461 (1999). Flange diameter 134mm. 8 no. 10mm bolts required per flange (available extra). Installation

Position rail in required location, ensuring height and accessibility is suitable for your application. Mark out drill holes. Drill to suit bolt type and then bolt rail into position.

Delivery time: Typically 5 - 10 working days