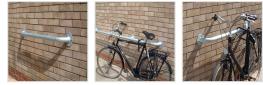

## Wall mounted Sheffield Bike Stand

Excl. Tax: £85.76 Incl. Tax: £102.91 IN STOCK

Buy 5 for £81.47 each and save 6% Buy 10 for £77.18 each and save 11% Buy 20 for £72.89 each and save 16%

## Details

For bolting to a suitable brick or concrete wall by using 12mm bolts (extra). Single unit 750mm long. Specification 48mm overall diameter galvanised mild steel to BS EN ISO 1461 (1999). Flange diameter 134mm. 8 no. 10mm bolts required per flange (available extra). Installation

Position rail in required location, ensuring height and accessibility is suitable for your application. Mark out drill holes. Drill to suit bolt type and then bolt rail into position.

Delivery time: Typically 5 - 10 working days