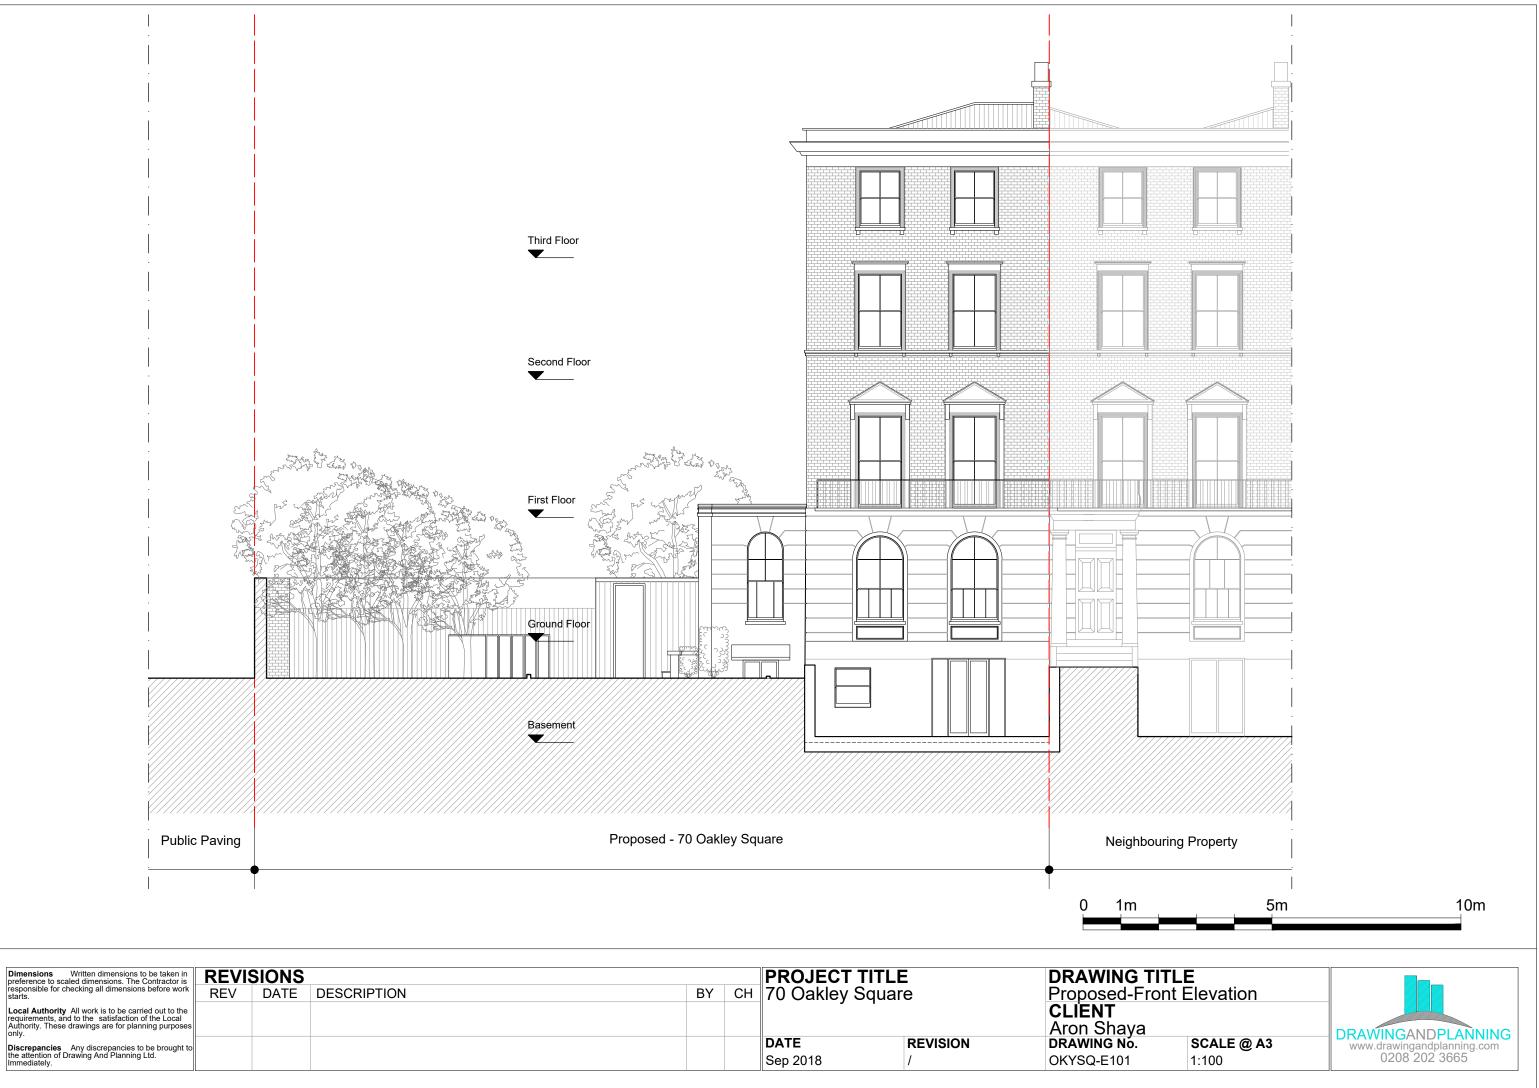

| Dimensions Written dimensions to be taken in<br>preference to scaled dimensions. The Contractor is<br>responsible for checking all dimensions before work<br>starts.       |     |      |             |    |    | PROJECT TITLE  |               | DRAWING TIT                 |
|----------------------------------------------------------------------------------------------------------------------------------------------------------------------------|-----|------|-------------|----|----|----------------|---------------|-----------------------------|
|                                                                                                                                                                            | REV | DATE | DESCRIPTION | BY | СН | 70 Oakley Squa | Proposed-Fron |                             |
| Local Authority All work is to be carried out to the<br>requirements, and to the satisfaction of the Local<br>Authority. These drawings are for planning purposes<br>only. |     |      |             |    |    |                |               | <b>CLÍENT</b><br>Aron Shaya |
| Discrepancies Any discrepancies to be brought to<br>the attention of Drawing And Planning Ltd.<br>Immediately.                                                             |     |      |             |    |    | DATE           | REVISION      | DRAWING No.                 |
|                                                                                                                                                                            |     |      |             |    |    | Sep 2018       | 1             | OKYSQ-E101                  |