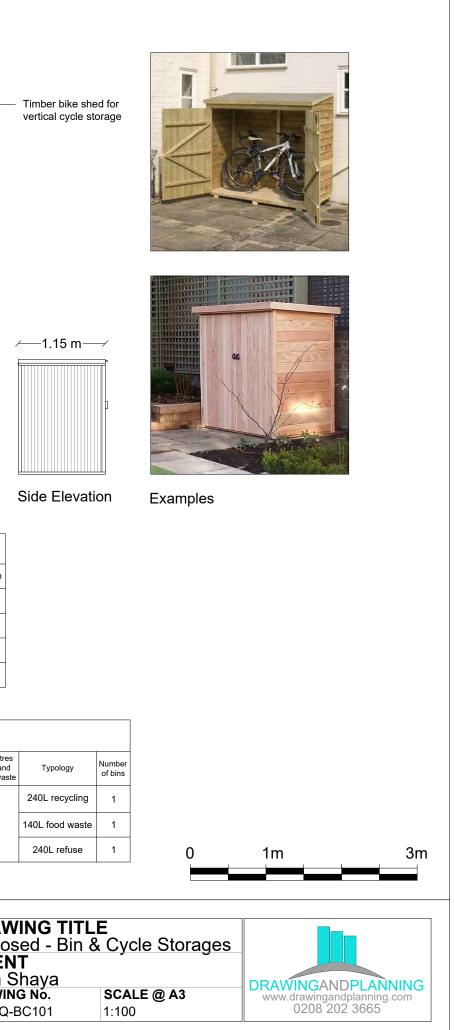

Side Elevation

|                                       | Refuse Area                                                         |       |                                                                    |                |  |  |  |  |
|---------------------------------------|---------------------------------------------------------------------|-------|--------------------------------------------------------------------|----------------|--|--|--|--|
| Number of habitable rooms in dwelling | Capacity of external<br>storage space required<br>for that dwelling | Units | Minimum total litres<br>for recyclable and<br>non-recyclable waste | Typology       |  |  |  |  |
| 1                                     | 0.15 m <sup>3</sup>                                                 | 1     |                                                                    | 240L recycling |  |  |  |  |
| 2                                     | 0.20 m <sup>3</sup>                                                 | 1     | 600L                                                               | 140L food wast |  |  |  |  |
| 3                                     | 0.25 m <sup>3</sup>                                                 |       |                                                                    | 240L refuse    |  |  |  |  |