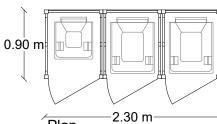

## **1** BIN STORAGE

Тор

Plan

∕—0.90 m→

Waste Stream Galvanised

plank.

Front Elevation

Examples

Side Elevation

|                                       | Refuse Area                                                         |       |                                                                    |                |  |  |  |  |
|---------------------------------------|---------------------------------------------------------------------|-------|--------------------------------------------------------------------|----------------|--|--|--|--|
| Number of habitable rooms in dwelling | Capacity of external<br>storage space required<br>for that dwelling | Units | Minimum total litres<br>for recyclable and<br>non-recyclable waste | Typology       |  |  |  |  |
| 1                                     | 0.15 m <sup>3</sup>                                                 | 1     |                                                                    | 240L recycling |  |  |  |  |
| 2                                     | 0.20 m <sup>3</sup>                                                 | 1     | 600L                                                               | 140L food wast |  |  |  |  |
| 3                                     | 0.25 m <sup>3</sup>                                                 |       |                                                                    | 240L refuse    |  |  |  |  |