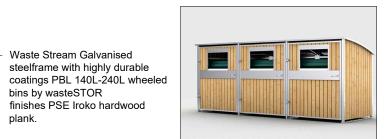

## **1** BIN STORAGE

Тор

Plan

∕—0.90 m→

Waste Stream Galvanised

plank.

Front Elevation

Examples