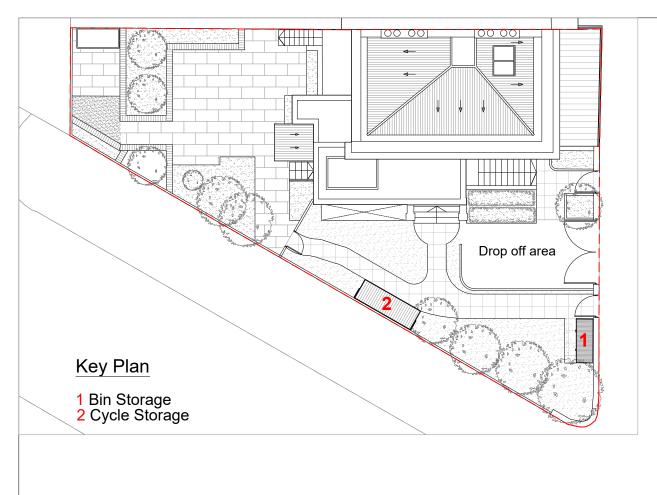

## **1** BIN STORAGE

Тор

Plan

∕—0.90 m→

Waste Stream Galvanised

plank.

Front Elevation

Examples

Side Elevation

## 2 CYCLE STORAGE

| Cycle Spaces      |         |             |                |  |  |  |  |  |
|-------------------|---------|-------------|----------------|--|--|--|--|--|
| Typology          | n. Flat | Coefficient | n. Cycle Space |  |  |  |  |  |
| Studio Flat       | 1       | 1.00        | 1.00           |  |  |  |  |  |
| 2 Bedroom<br>Flat | 1       | 2.00        | 2.00           |  |  |  |  |  |
| 3 Bedroom<br>Flat | 1       | 2.00        | 2.00           |  |  |  |  |  |
|                   | 5.00    |             |                |  |  |  |  |  |

|                                       | Refuse Area                                                         |       |                                                                    |                |  |  |  |  |
|---------------------------------------|---------------------------------------------------------------------|-------|--------------------------------------------------------------------|----------------|--|--|--|--|
| Number of habitable rooms in dwelling | Capacity of external<br>storage space required<br>for that dwelling | Units | Minimum total litres<br>for recyclable and<br>non-recyclable waste | Typology       |  |  |  |  |
| 1                                     | 0.15 m <sup>3</sup>                                                 | 1     |                                                                    | 240L recycling |  |  |  |  |
| 2                                     | 0.20 m <sup>3</sup>                                                 | 1     | 600L                                                               | 140L food wast |  |  |  |  |
| 3                                     | 0.25 m <sup>3</sup>                                                 |       |                                                                    | 240L refuse    |  |  |  |  |