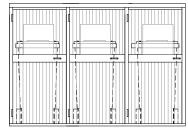

## **1** BIN STORAGE

Тор

Plan

∕—0.90 m→

Waste Stream Galvanised

plank.

Front Elevation

Examples

Side Elevation

|                                       | Refuse Area                                                         |       |                                                                    |                |  |  |  |  |
|---------------------------------------|---------------------------------------------------------------------|-------|--------------------------------------------------------------------|----------------|--|--|--|--|
| Number of habitable rooms in dwelling | Capacity of external<br>storage space required<br>for that dwelling | Units | Minimum total litres<br>for recyclable and<br>non-recyclable waste | Typology       |  |  |  |  |
| 1                                     | 0.15 m <sup>3</sup>                                                 | 1     |                                                                    | 240L recycling |  |  |  |  |
| 2                                     | 0.20 m <sup>3</sup>                                                 | 1     | 600L                                                               | 140L food wast |  |  |  |  |
| 3                                     | 0.25 m <sup>3</sup>                                                 |       |                                                                    | 240L refuse    |  |  |  |  |