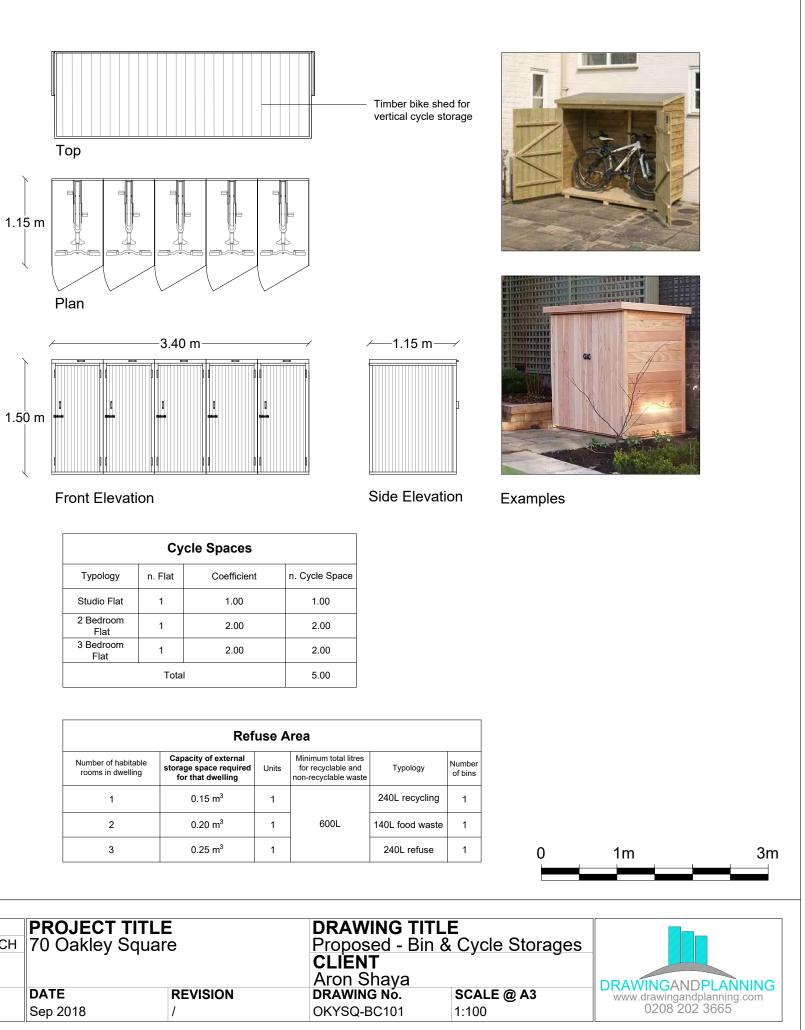

## 2 CYCLE STORAGE

| Cycle Spaces      |         |             |                |  |  |  |  |  |
|-------------------|---------|-------------|----------------|--|--|--|--|--|
| Typology          | n. Flat | Coefficient | n. Cycle Space |  |  |  |  |  |
| Studio Flat       | 1       | 1.00        | 1.00           |  |  |  |  |  |
| 2 Bedroom<br>Flat | 1       | 2.00        | 2.00           |  |  |  |  |  |
| 3 Bedroom<br>Flat | 1       | 2.00        | 2.00           |  |  |  |  |  |
|                   | 5.00    |             |                |  |  |  |  |  |

|                                       | Refuse Area                                                         |       |                                                                    |                |  |  |  |  |
|---------------------------------------|---------------------------------------------------------------------|-------|--------------------------------------------------------------------|----------------|--|--|--|--|
| Number of habitable rooms in dwelling | Capacity of external<br>storage space required<br>for that dwelling | Units | Minimum total litres<br>for recyclable and<br>non-recyclable waste | Typology       |  |  |  |  |
| 1                                     | 0.15 m <sup>3</sup>                                                 | 1     |                                                                    | 240L recycling |  |  |  |  |
| 2                                     | 0.20 m <sup>3</sup>                                                 | 1     | 600L                                                               | 140L food wast |  |  |  |  |
| 3                                     | 0.25 m <sup>3</sup>                                                 |       |                                                                    | 240L refuse    |  |  |  |  |