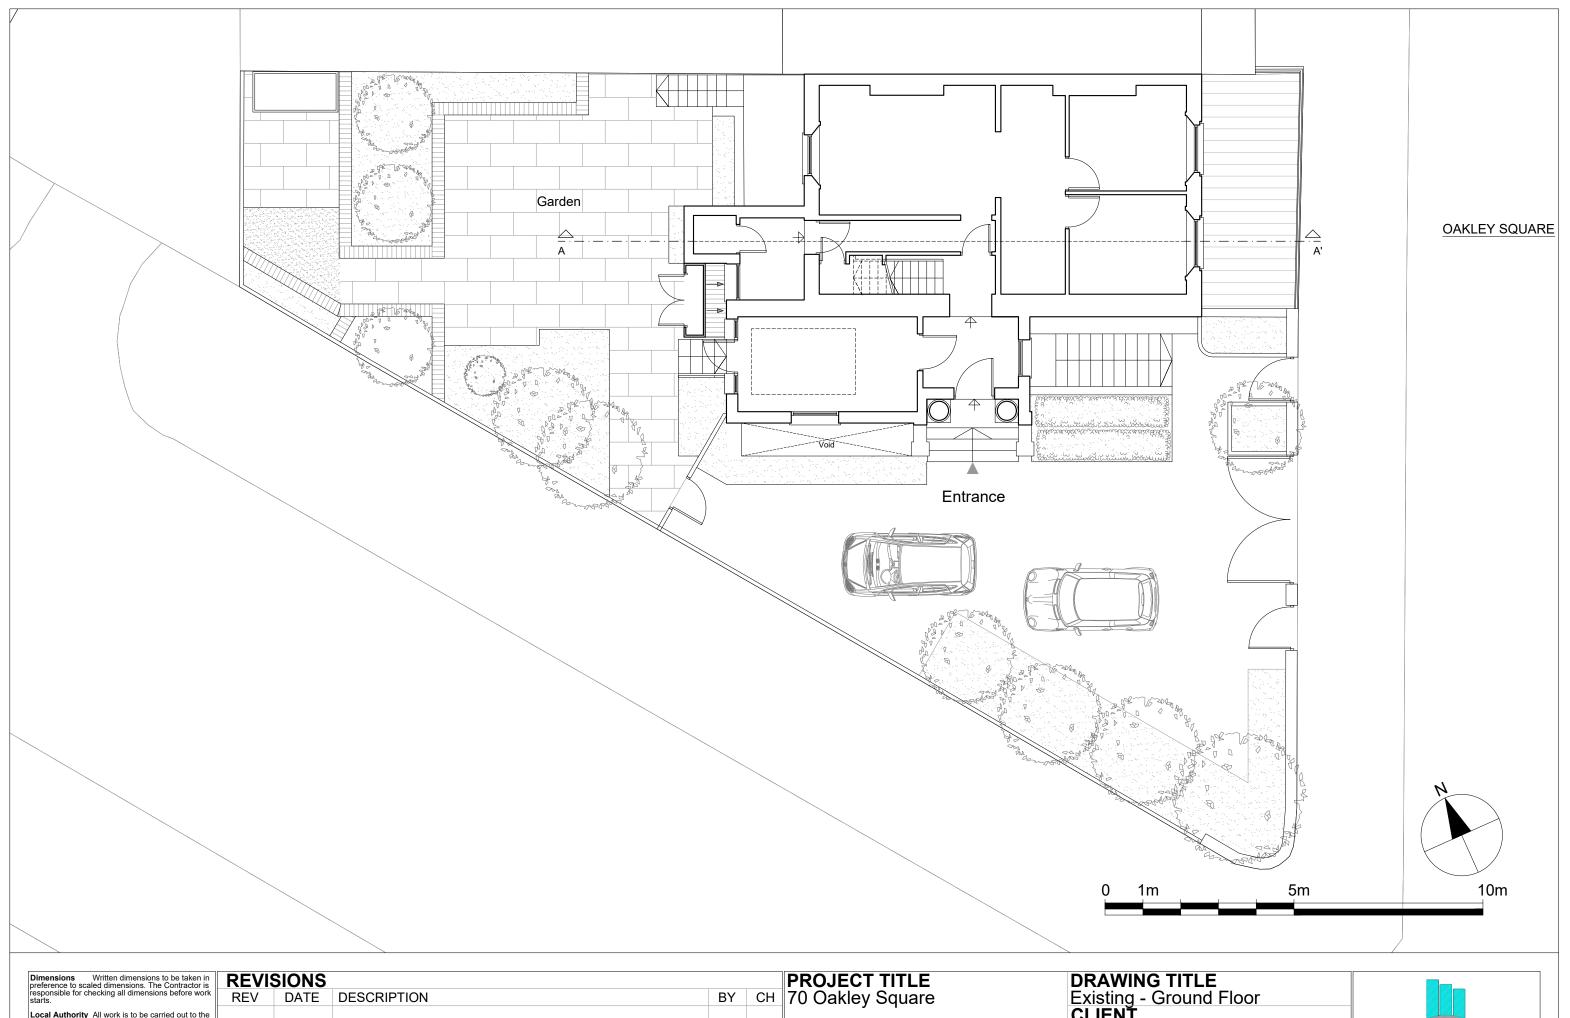

| <b>PROJECT TITLE</b> 70 Oakley Squar | e<br>e   |
|--------------------------------------|----------|
| DATE                                 | REVISION |

| DRAWING TITLE Existing - Ground Floor    |            |  |  |  |  |
|------------------------------------------|------------|--|--|--|--|
| CLIENT Aron Shaya DRAWING No. SCALE @ A3 |            |  |  |  |  |
| DRAWING No.                              | SCALE @ A3 |  |  |  |  |
| OKYSQ-P002                               | 1:100      |  |  |  |  |