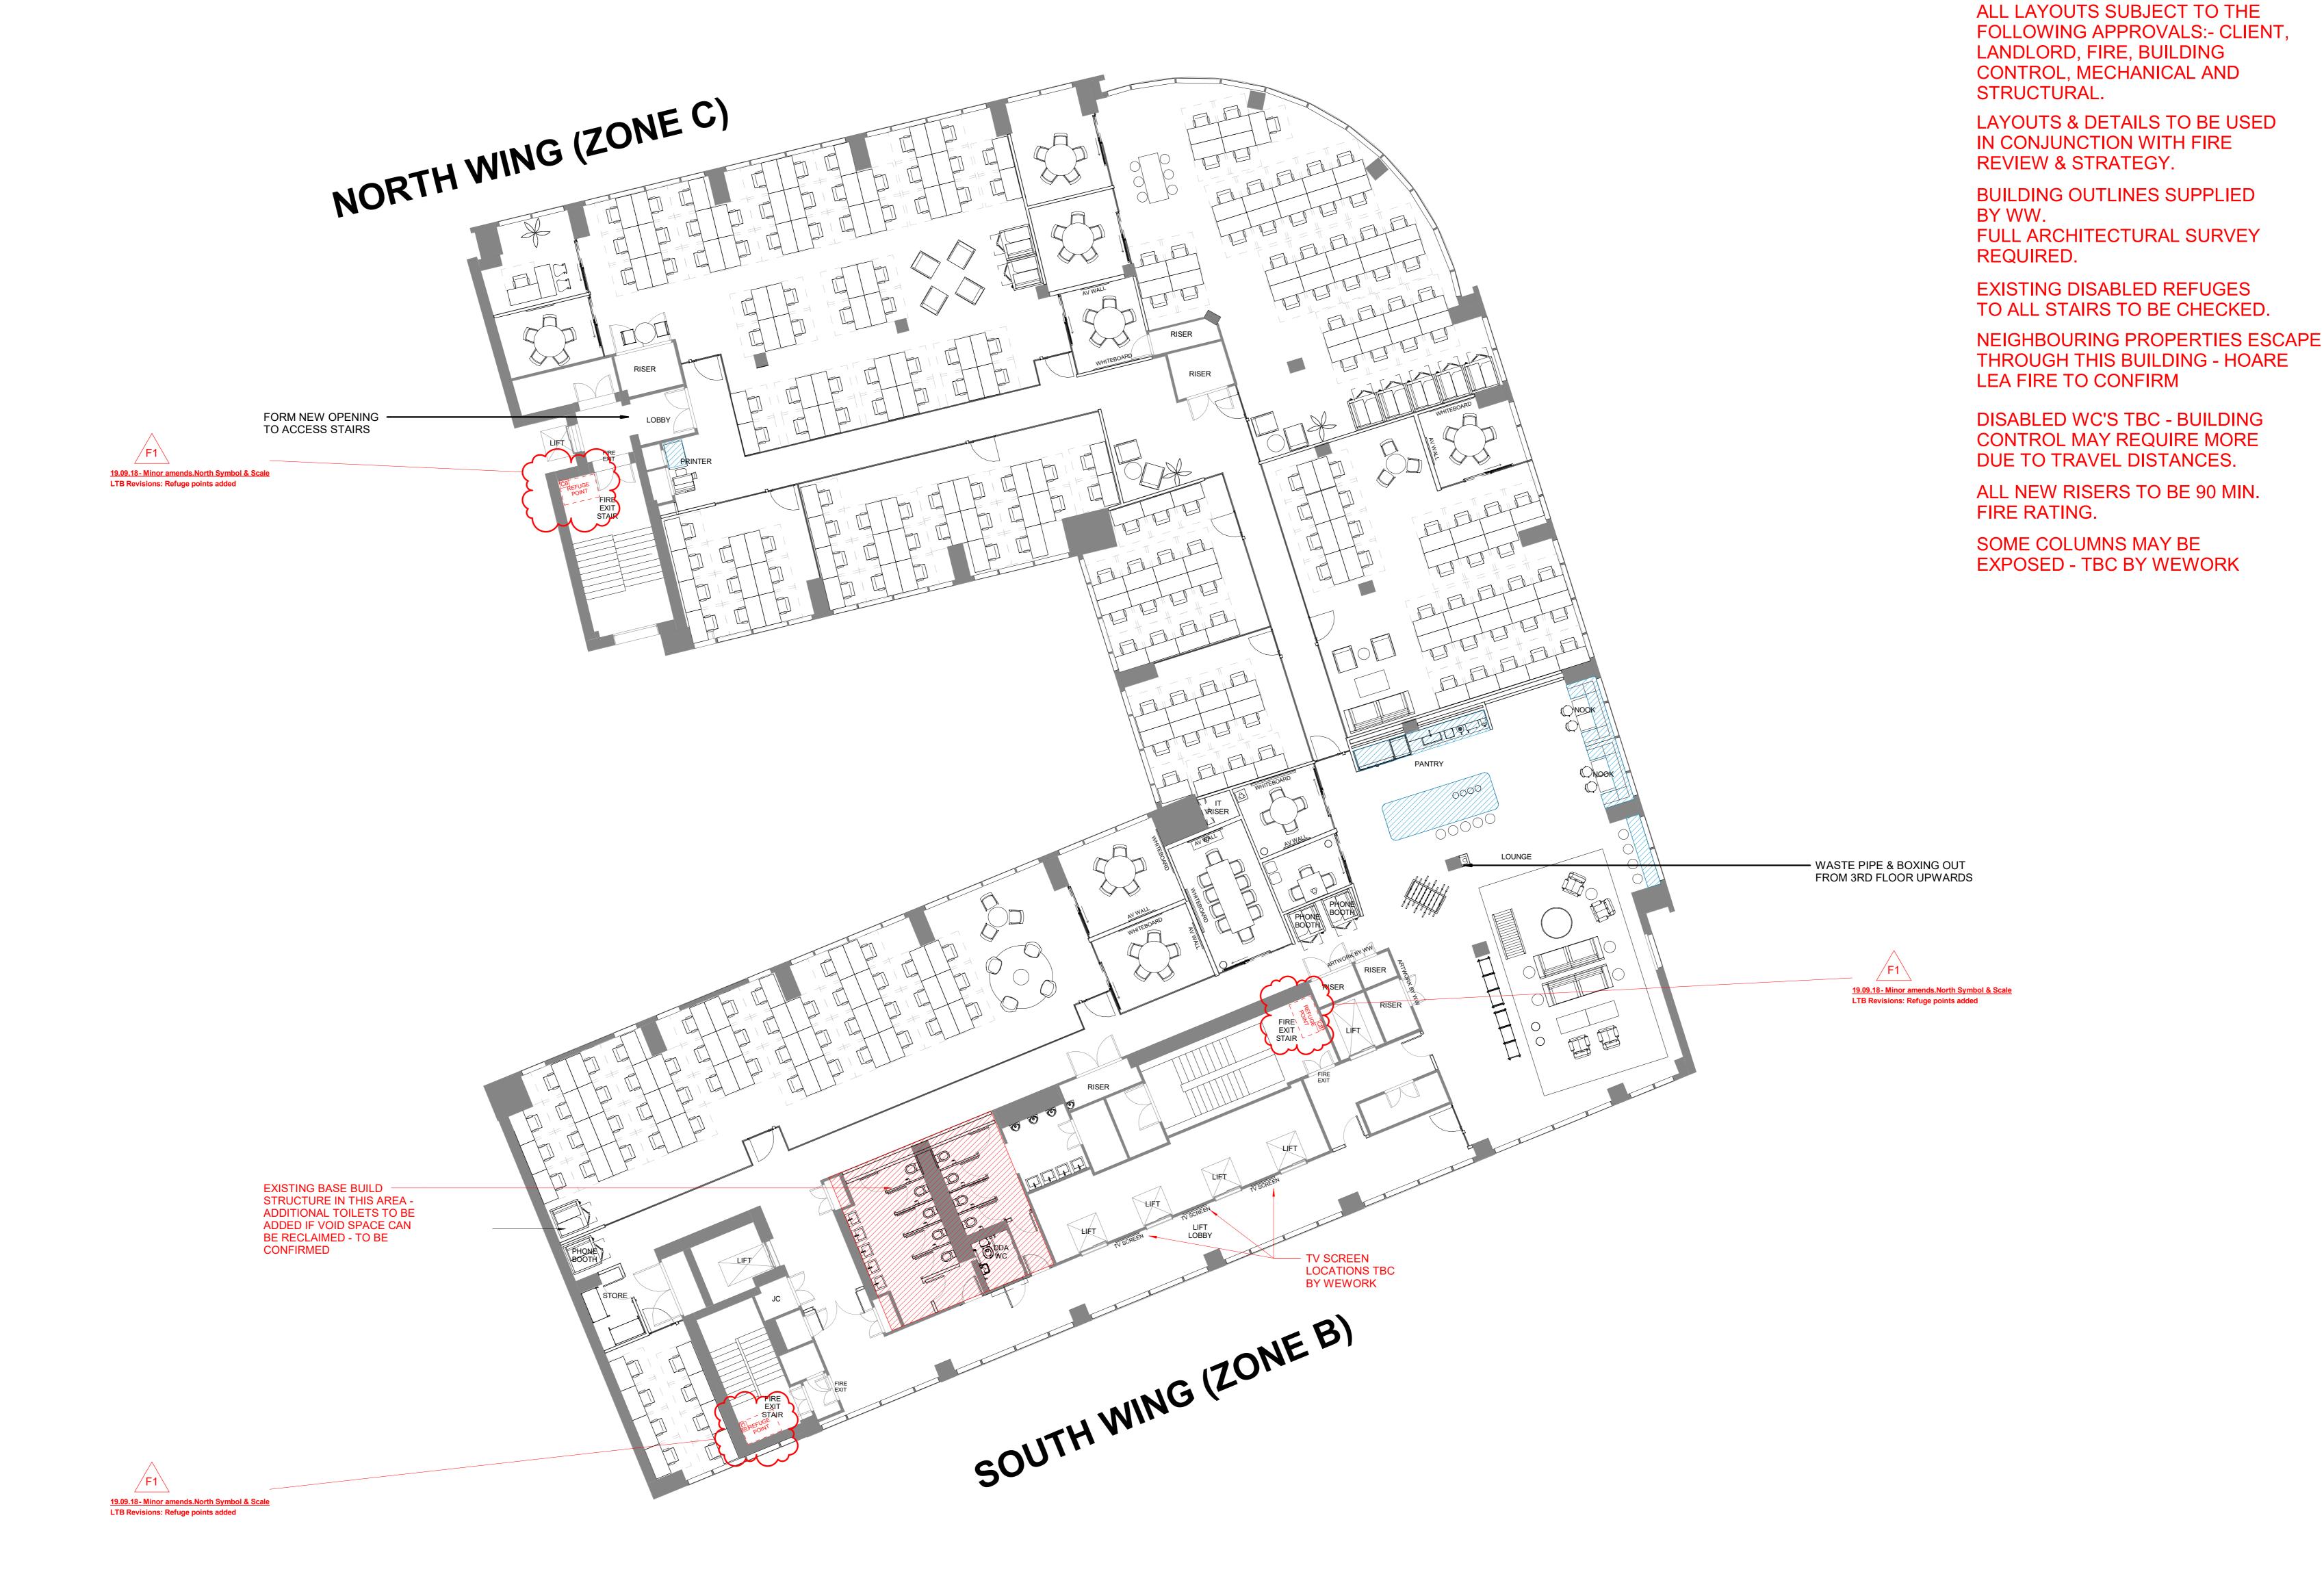

06

Floor Area m2 Floor Area ft2 1346 m² 14,485 SF Square foot shown is based on supplied building shell and includes all columns - suject to site survey GENERAL CEILING HEIGHT = TBC mm unless other noted - Refer to survey details FLOOR VOID = TBC mm unless other noted - Refer to survey details CEILING VOID = TBC mm unless other noted - Refer to survey details ACCOMMODATION SCHEDULE CONFERENCE ROOM CORRIDOR FEMALE WC LOUNGE MALE WC NOOK PANTRY PHONE BOOTH PRIVATE OFFICE **FACILITY** Occupancy TOTAL HEAD COUNT **KEY** NEW WORKSTATIONS 1220 x 610mm WITH 'T' BAR LEGS JOINERY ITEM Minimal Works or No Works proposed to these areas. Notes shown in red. — FIRE CURTAIN LINE REFUGE POSITION
900x1400mm CALL BUTTON POSITION NOTES: SEE CONTRACTORS DRAWINGS FOR A/V, SECURITY ETC. FIRE BARRIERS ON P-SET & LLS DRAWINGS. LTB TO SUPPLY AND FIT ALL WHITEBOARDS F Minor amends.North Symbol & Scale TK 19.09.18 E Updated to WW comments 23.07.18 GM 01.08.18 D Amended to match updated EC. Updated Floor Grid & Grommet C General updates to detail design B General updates to detail design A Revisions following design meeting & site visit Descriptive Amendments Pre-Design - Construction - As Built Construction WeWork Client Contact Project Name 125 Kingsway Drawing Title
6th Floor - General Arrangement Designer / Senior Tech. Designer / Project Manager Rebekah Webber / Tim Kirkman / Jordan Reay

19.09.18 - Minor amends. North Symbol & Scale

N

0 1000 2000 3000 4000 5000 mm

1128 06 GA F

WeWork Aldwych House 71-91 Aldwych, London, WC2B 4HN

Contract Number

16/05/18

NOTES: This drawing is the exclusive Copyright of Ltb and may not be copied or handed to any Third parties without prior consent. All dimensions must be checked on site and not scaled from the drawing. All drawings and proposals are subject to approvals by statutory authorities.