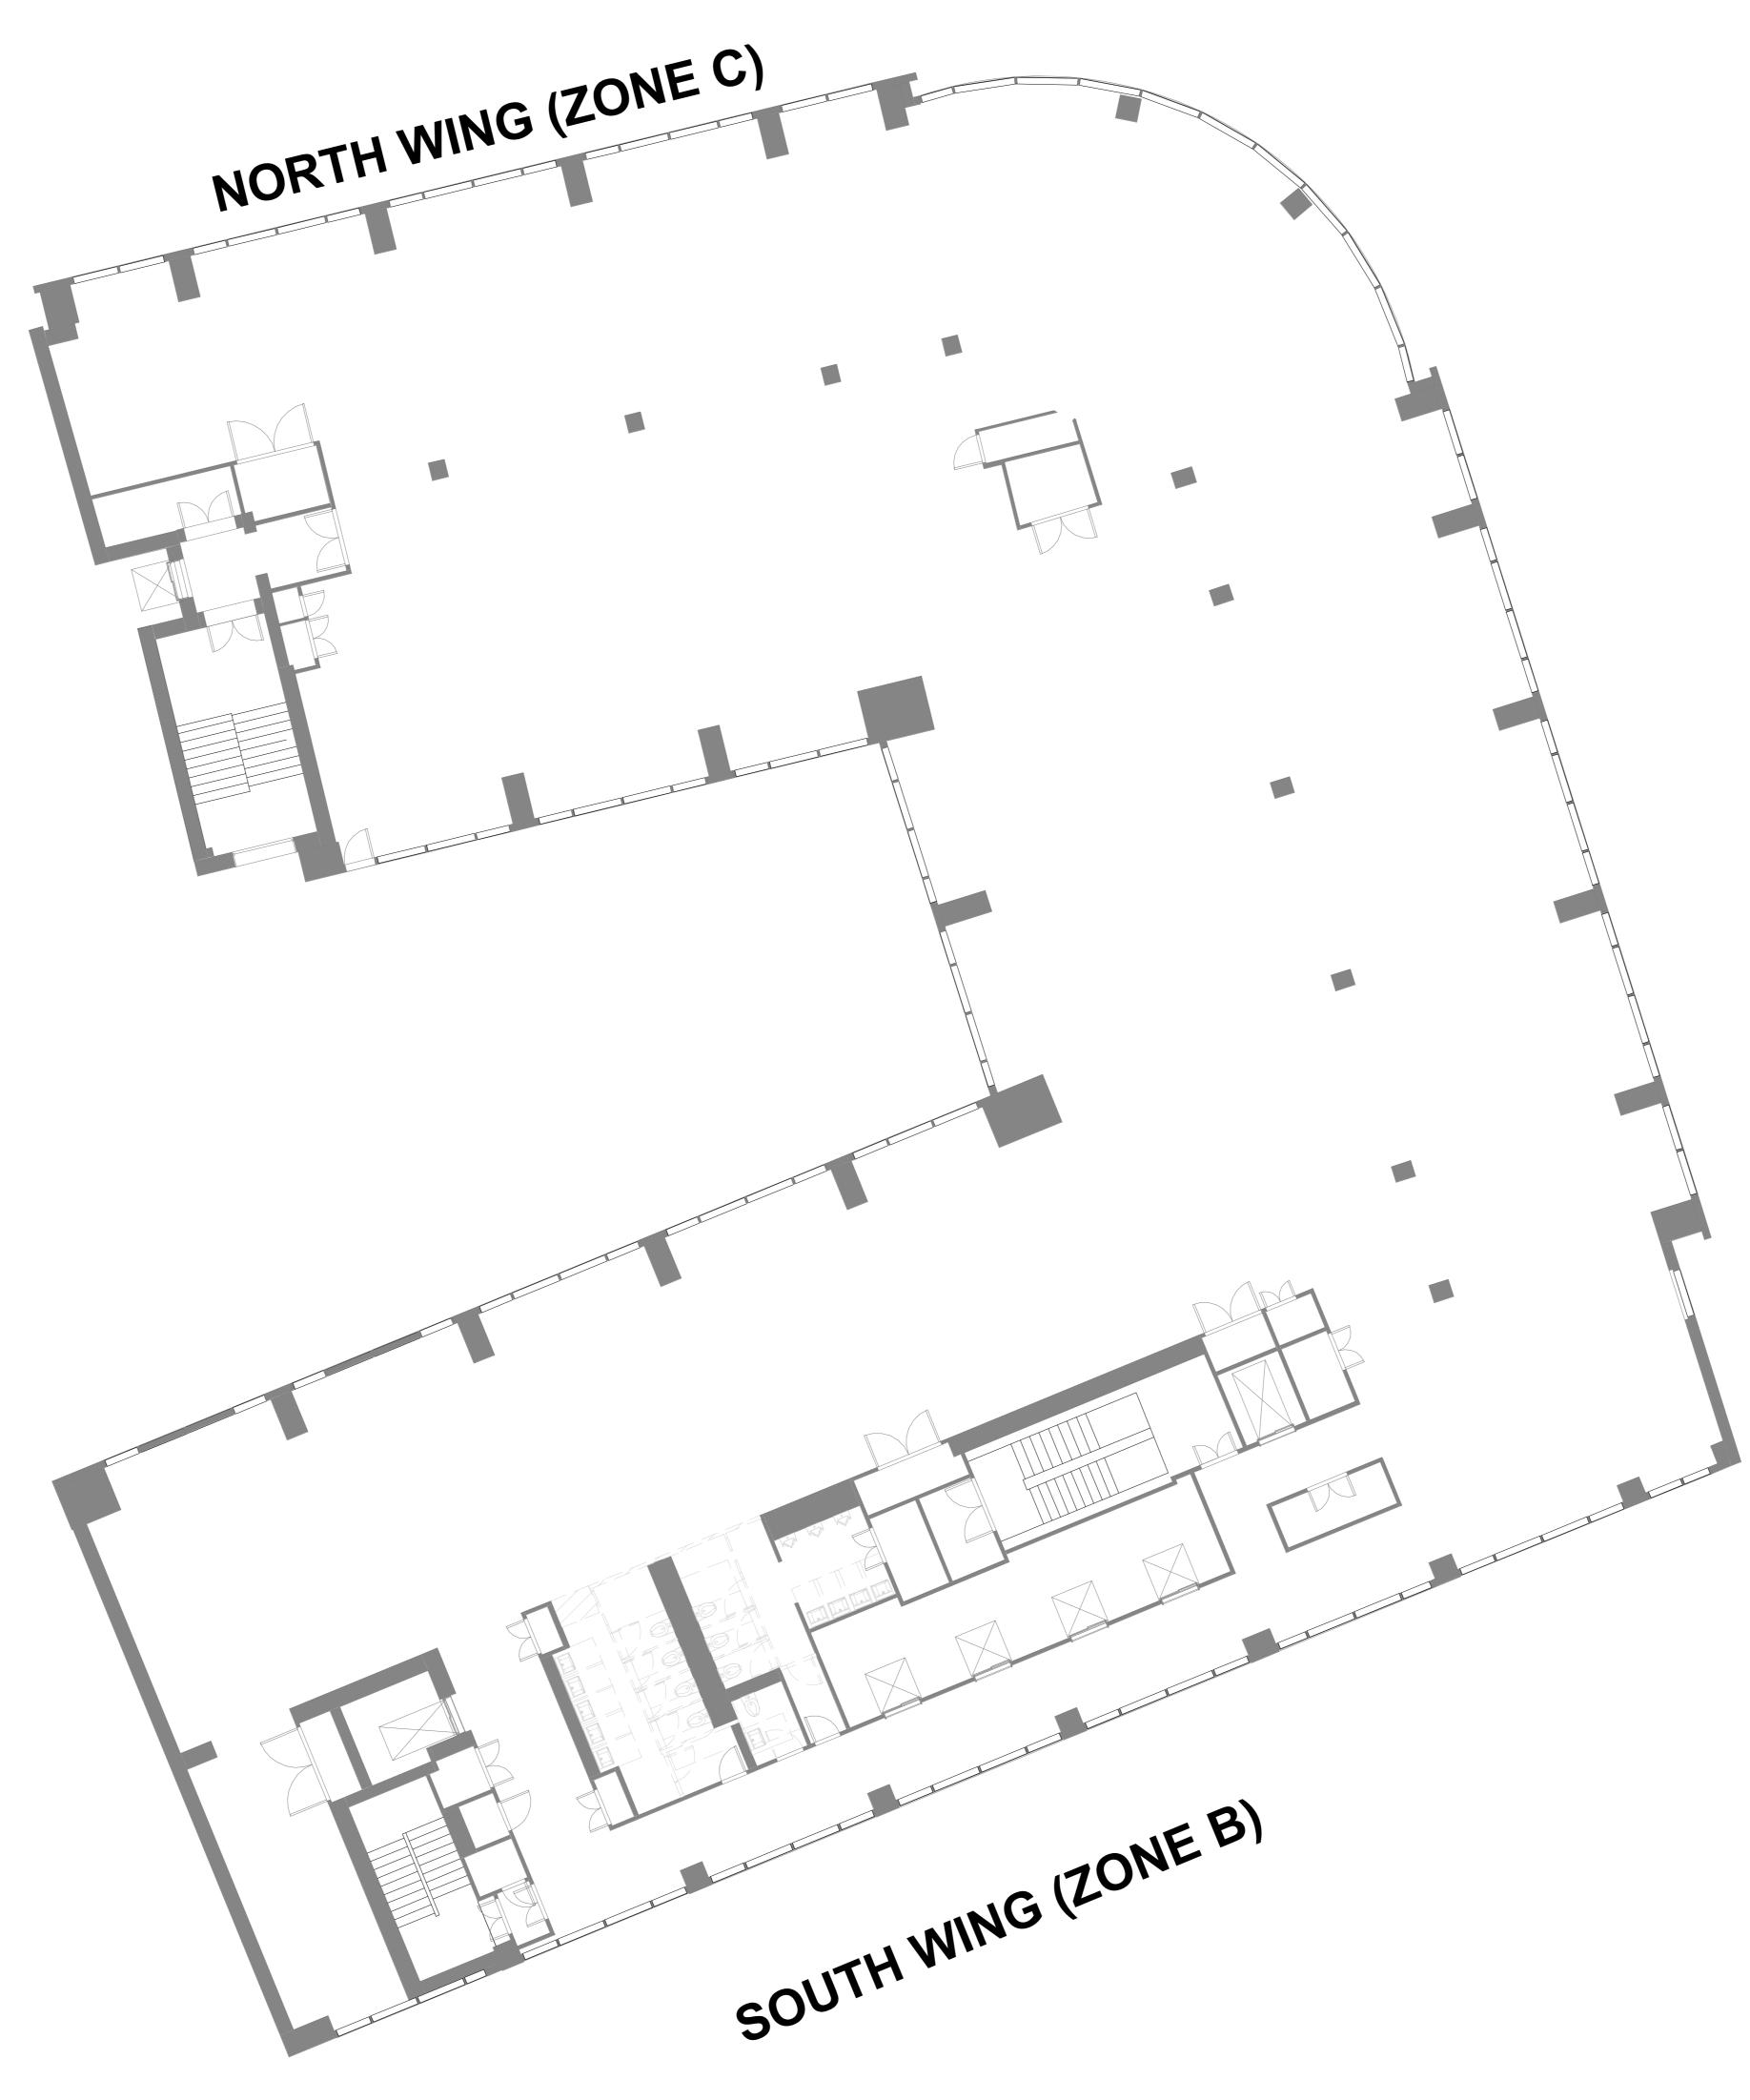

Client WeWork

Client Contact Project Name

125 Kingsway Drawing Title 6th Floor - Existing Building Outline

Account Manager

Designer / Senior Tech. Designer / Project Manager Rebekah Webber / Tim Kirkman / Jordan Reay Scale @ A0 **1 : 100** Drawn By First Drawing Date **AN 02/07/18**  
 Floor
 Detail
 Revision

 06
 EXBO
 Contract Number **1128** 

WeWork Aldwych House 71-91 Aldwych, London, WC2B 4HN