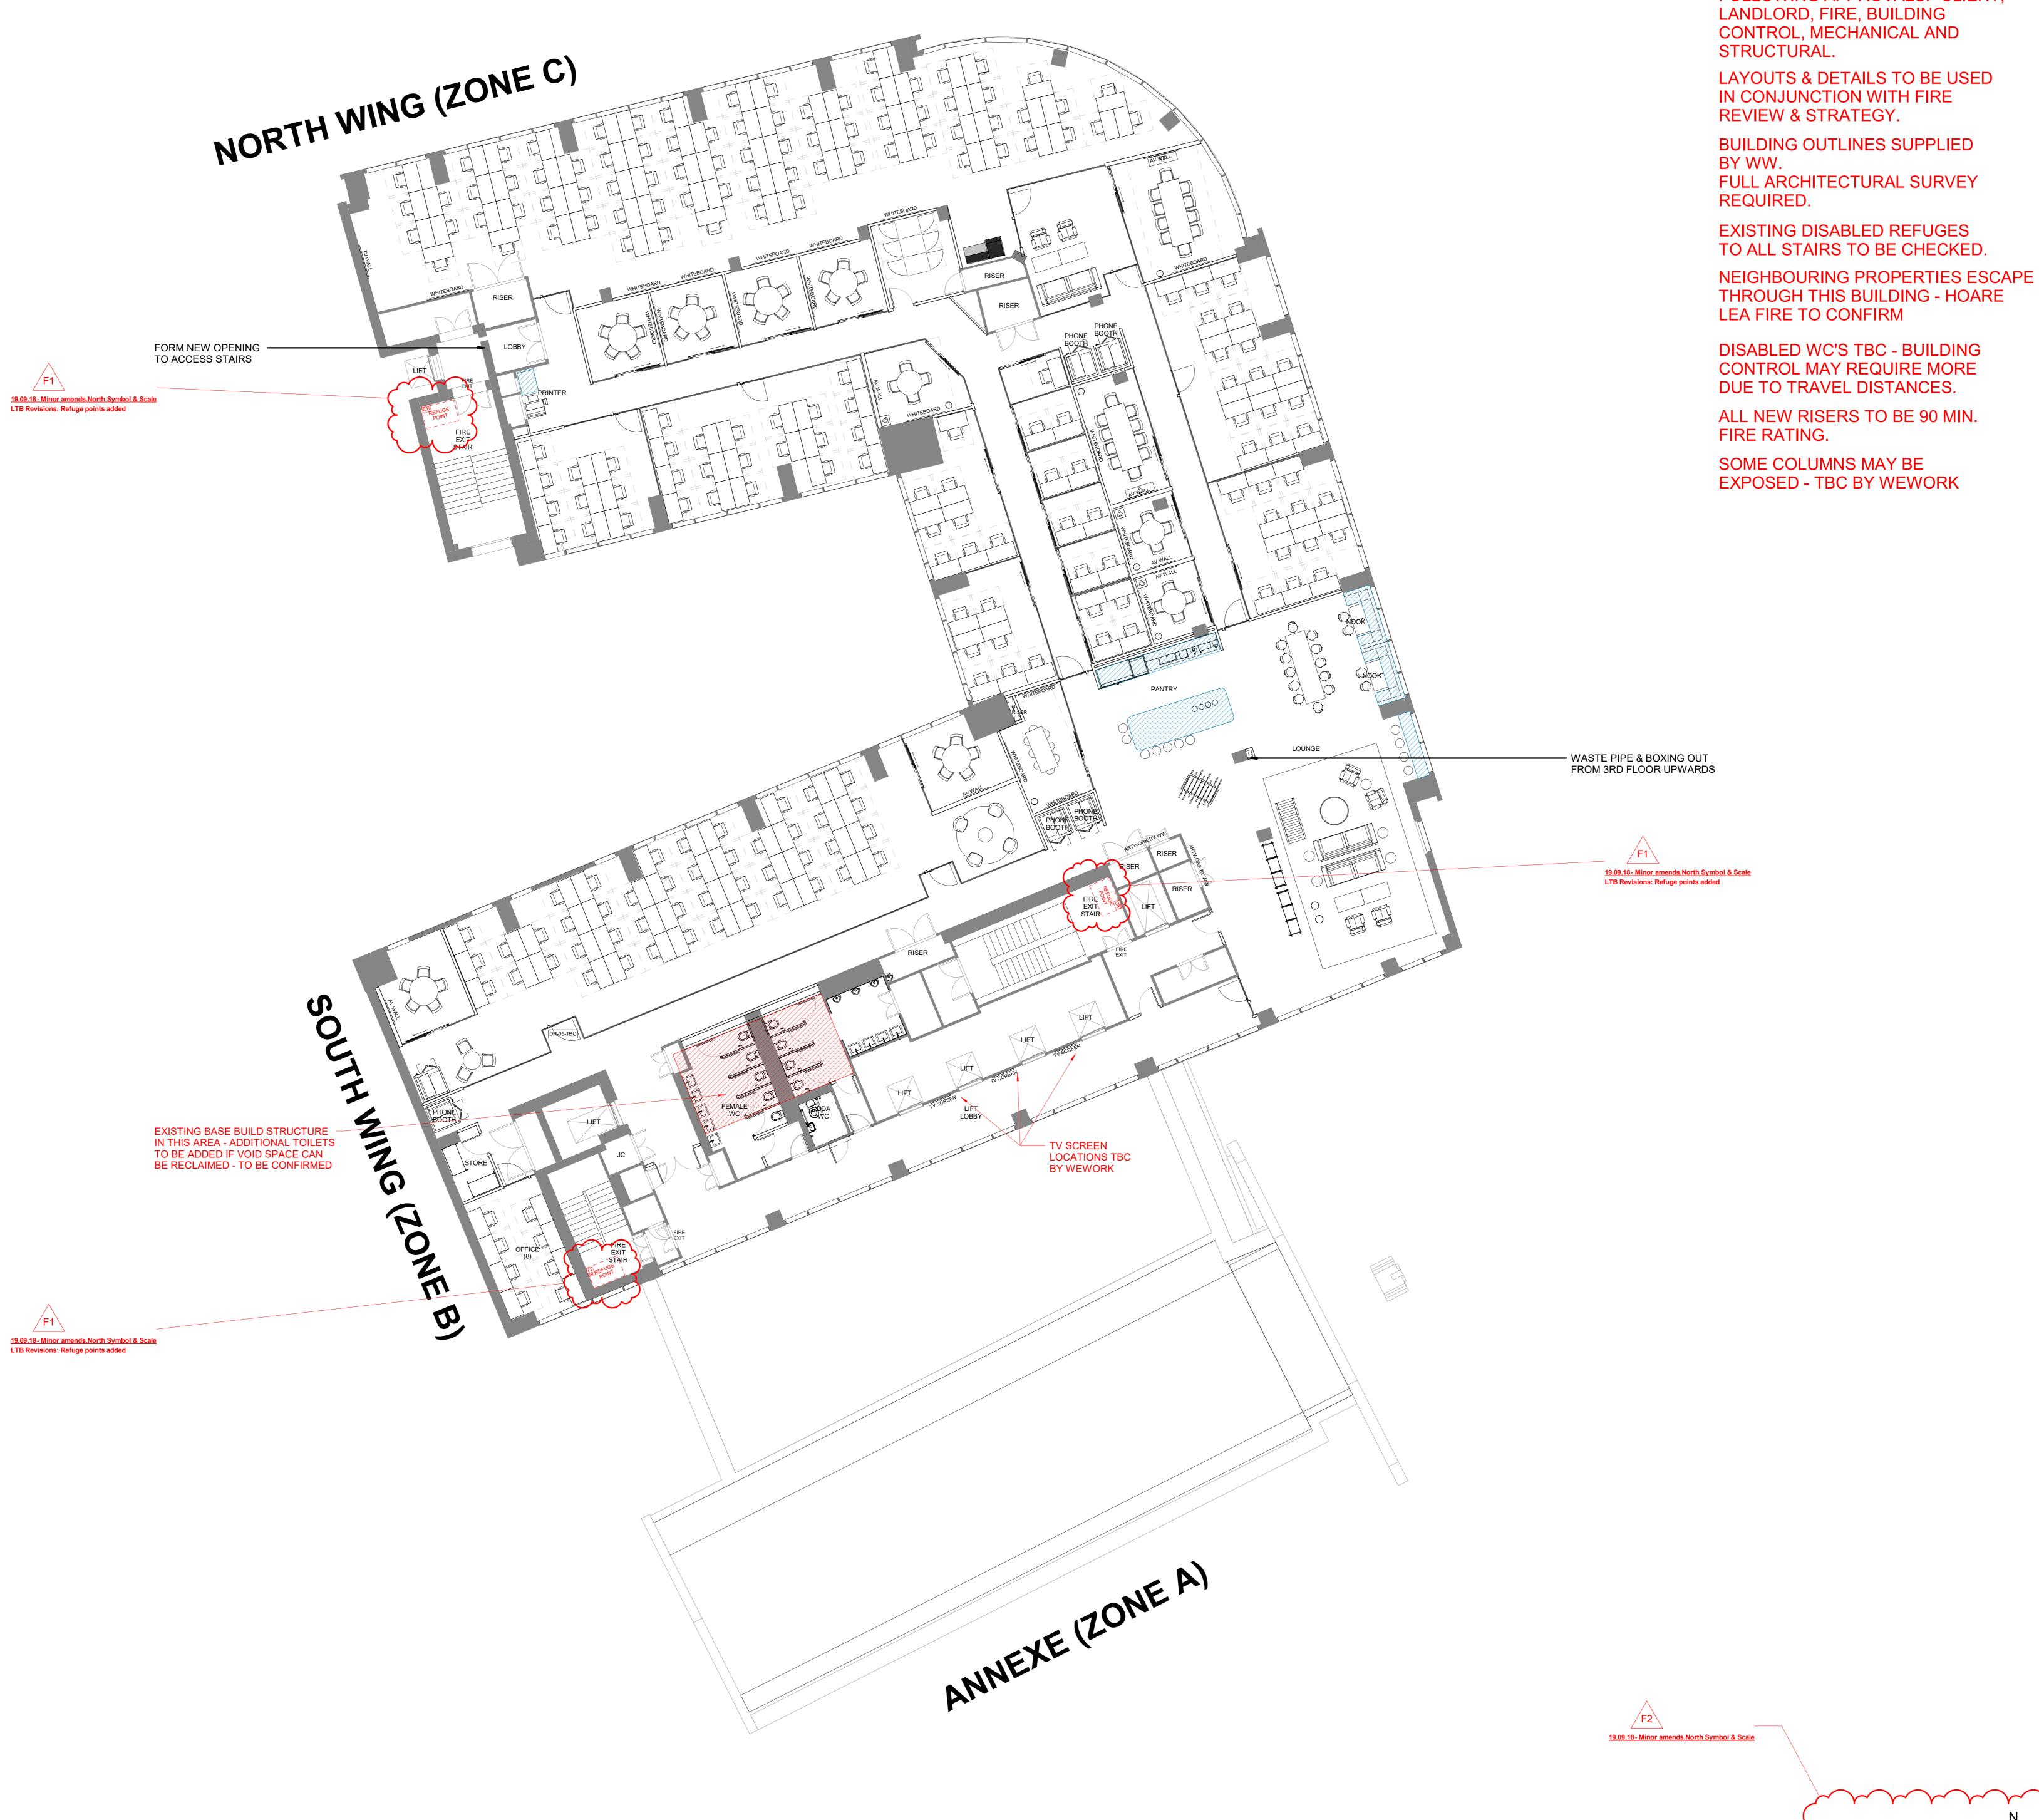

Floor Area m2 Floor Area ft2 ALL LAYOUTS SUBJECT TO THE 1358 m² 14,612 SF FOLLOWING APPROVALS:- CLIENT, Square foot shown is based on supplied building shell and includes all columns - suject to site survey GENERAL CEILING HEIGHT = TBC mm unless other noted - Refer to survey details FLOOR VOID = TBC mm unless other noted - Refer to survey details CEILING VOID = TBC mm unless other noted - Refer to survey details LAYOUTS & DETAILS TO BE USED ACCOMMODATION SCHEDULE BRAINSTORM ROOM CONFERENCE ROOM LOUNGE MALE WC NOOK PANTRY

FACILITY
Name Occupancy
OFFICE 8 1

PHONE BOOTH

PRIVATE OFFICE

TOTAL HEAD COUNT 215

NEW WORKSTATIONS
1220 x 610mm WITH 'T' BAR LEGS

JOINERY ITEM

Minimal Works or No Works
proposed to these areas.

Notes shown in red.

— FIRE CURTAIN LINE

REFUGE POSITION
900x1400mm

CB CALL BUTTON POSITION

NOTES:
SEE CONTRACTORS DRAWINGS FOR A/V,
SECURITY ETC.
FIRE BARRIERS ON P-SET & LLS DRAWINGS.

LTB TO SUPPLY AND FIT ALL WHITEBOARDS

F Minor amends.North Symbol & Scale TK 19.09.18
E Updated to WW comments 23.07.18 GM 01.08.18
D Amended to match updated EC. Updated Floor Grid & Grommet Locations
C General updates to detail design TK 16.07.18
B General updates to detail design CE 22.06.18
A Revisions following design meeting & TK 15.06.18 site visit
- Drawing First Issue CE 08.06.18
Rev Descriptive Amendments Drawn By Date

5th Floor - General Arrangement

Account Manager

1120 WeWork 71-91 A London,

WeWork Aldwych House 71-91 Aldwych, London, WC2B 4HN