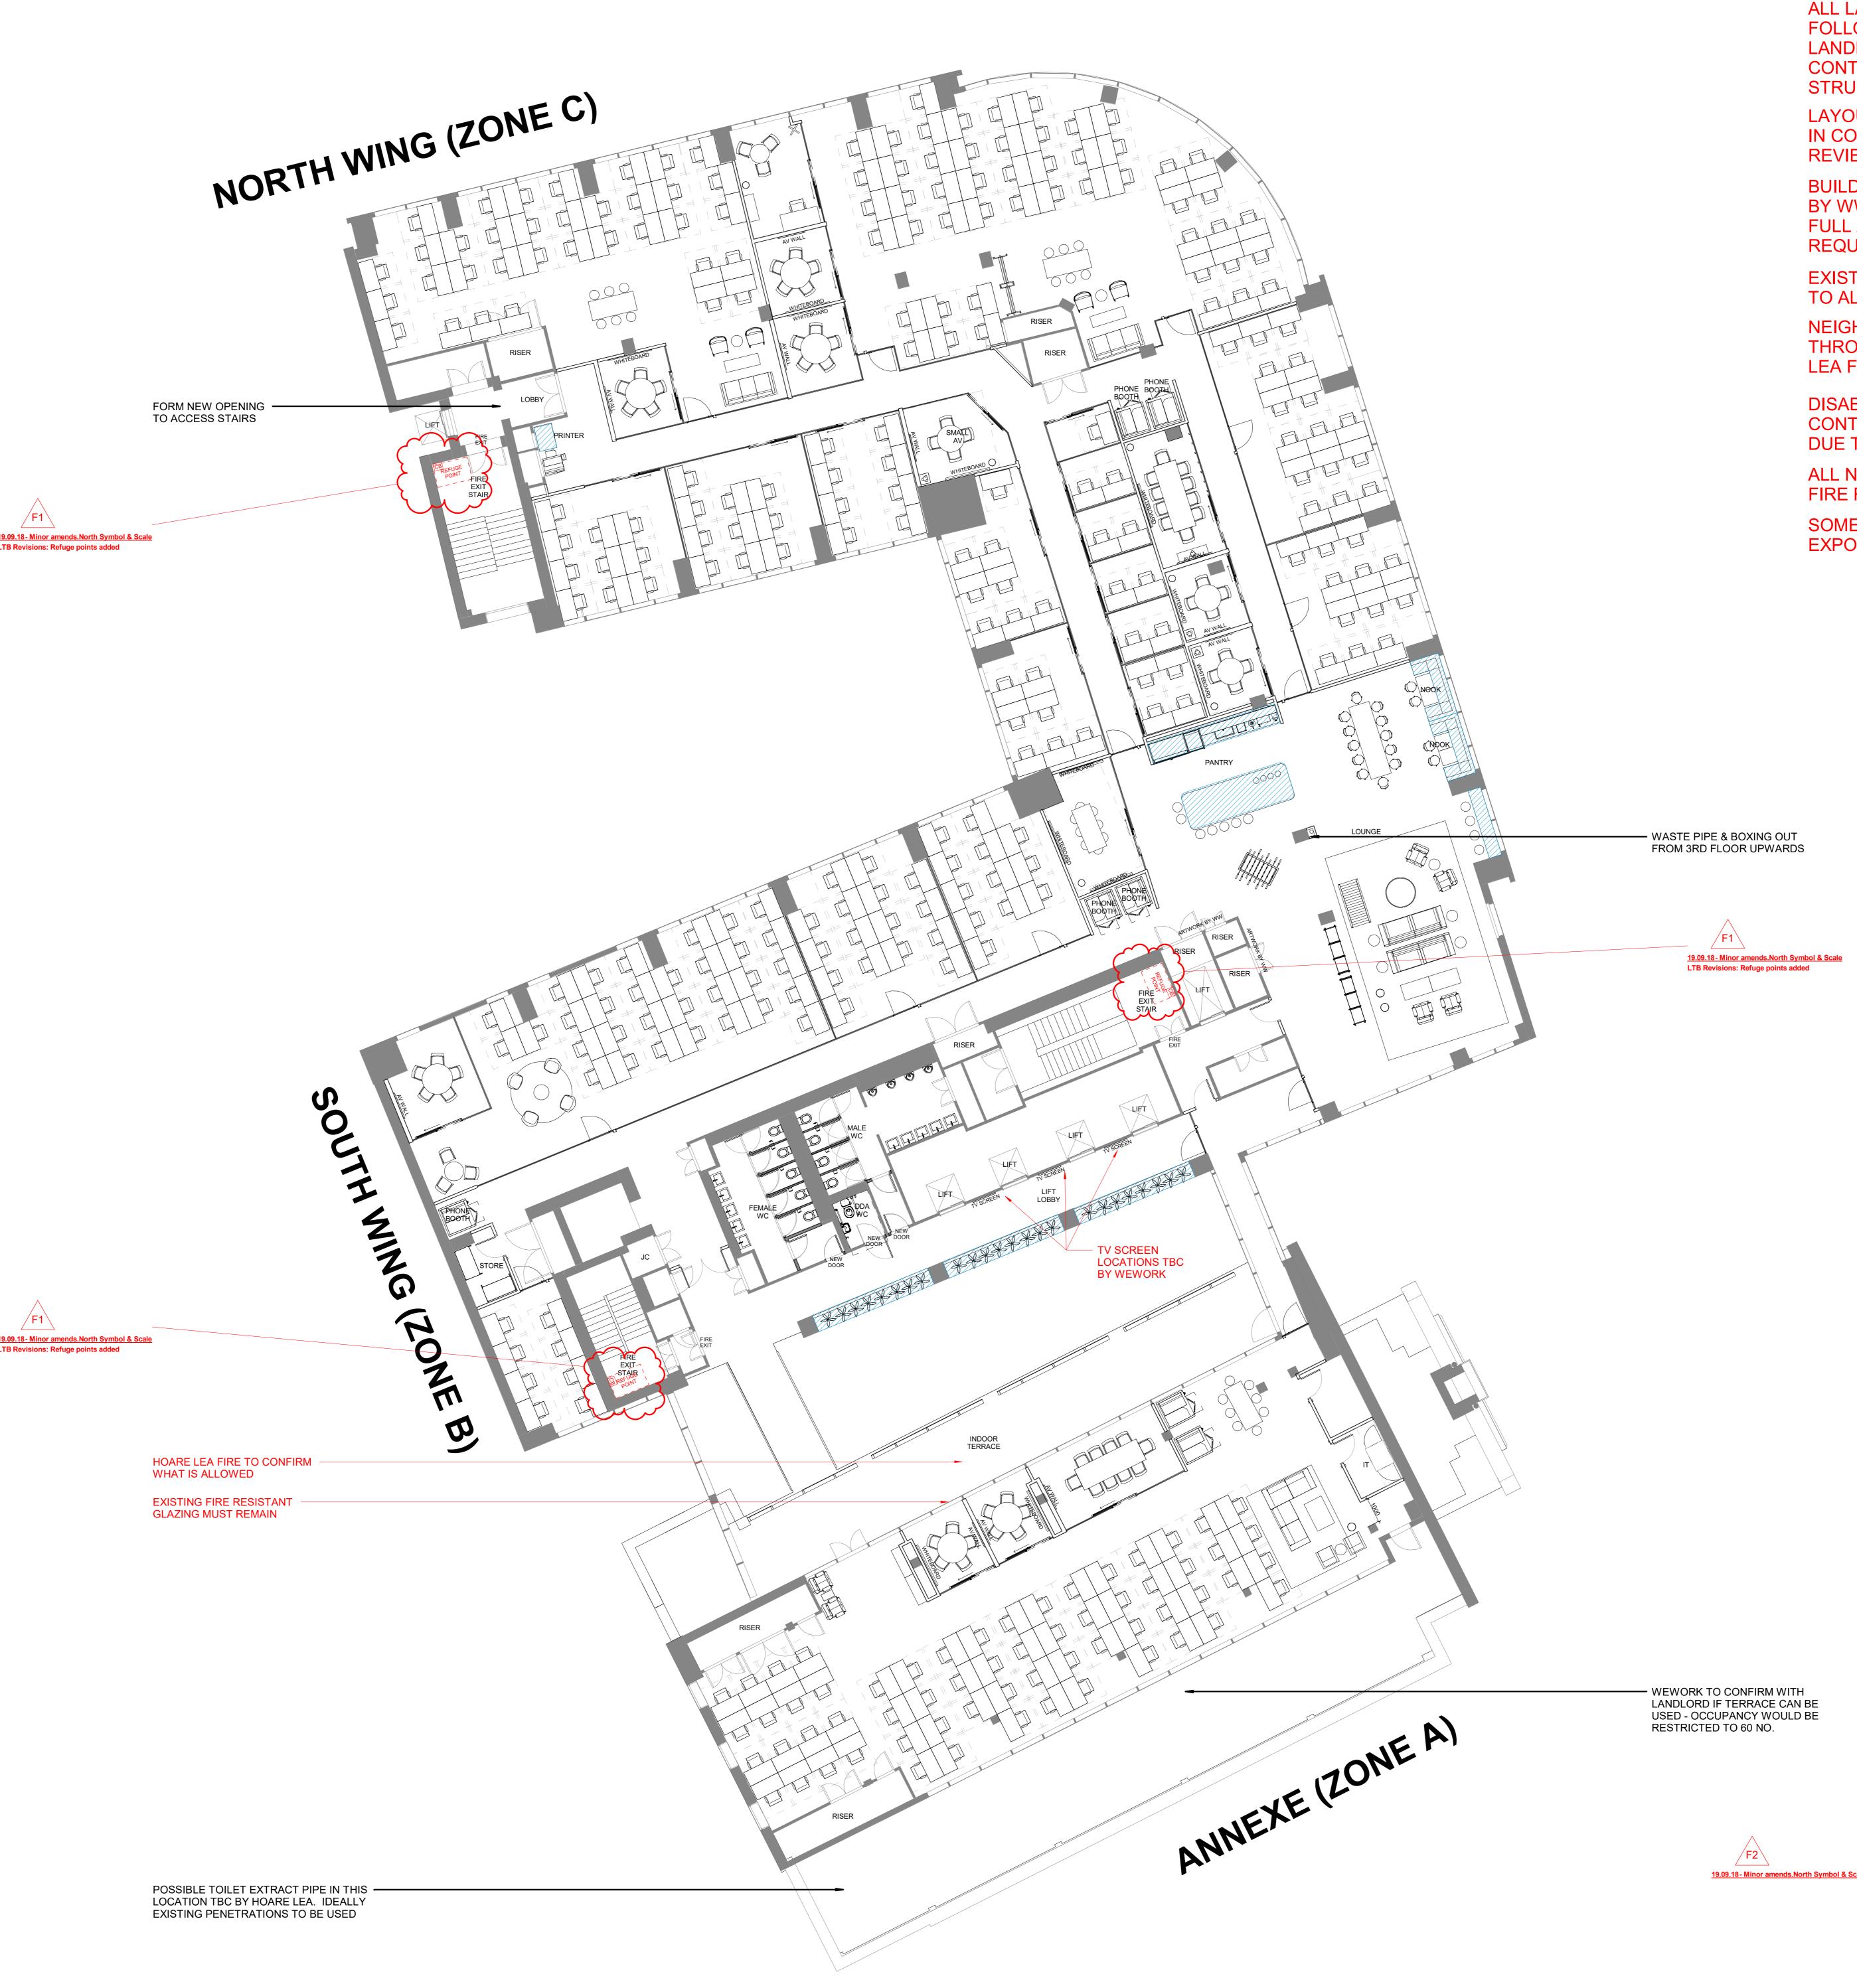

ALL LAYOUTS SUBJECT TO THE FOLLOWING APPROVALS:- CLIENT, LANDLORD, FIRE, BUILDING CONTROL, MECHANICAL AND STRUCTURAL.

LAYOUTS & DETAILS TO BE USED IN CONJUNCTION WITH FIRE **REVIEW & STRATEGY.** 

**BUILDING OUTLINES SUPPLIED** 

FULL ARCHITECTURAL SURVEY

EXISTING DISABLED REFUGES TO ALL STAIRS TO BE CHECKED. NEIGHBOURING PROPERTIES ESCAPE THROUGH THIS BUILDING - HOARE

LEA FIRE TO CONFIRM **DISABLED WC'S TBC - BUILDING** CONTROL MAY REQUIRE MORE

DUE TO TRAVEL DISTANCES.

ALL NEW RISERS TO BE 90 MIN. FIRE RATING.

SOME COLUMNS MAY BE EXPOSED - TBC BY WEWORK

| Floor Area m2                                                                                    | Floor                                                                           | Area           | ft2                  |  |
|--------------------------------------------------------------------------------------------------|---------------------------------------------------------------------------------|----------------|----------------------|--|
| 1734 m <sup>2</sup><br>Square foot shown is based o                                              | quare foot shown is based on supplied building shell and                        |                |                      |  |
| GENERAL CEILING                                                                                  | GENERAL CEILING HEIGHT = TBC mm<br>unless other noted - Refer to survey details |                |                      |  |
| FLOOR VOID = TBC mm<br>unless other noted - Refer to survey details                              |                                                                                 |                |                      |  |
| CEILING VOI<br>unless other noted - F                                                            | Refer to surve                                                                  | y detail       | s                    |  |
| FACILIT                                                                                          |                                                                                 | JLE            | QTY                  |  |
| BRAINSTORM ROOM                                                                                  |                                                                                 |                | 1                    |  |
| ІТ                                                                                               |                                                                                 |                | 1                    |  |
| JC<br>LOUNGE                                                                                     |                                                                                 |                | 1                    |  |
| NOOK2PANTRY1                                                                                     |                                                                                 |                |                      |  |
| PHONE BOOTH5PRINTER1                                                                             |                                                                                 |                |                      |  |
| PRIVATE OFFICE20SMALL AV1                                                                        |                                                                                 |                |                      |  |
| STORE                                                                                            |                                                                                 |                | 2                    |  |
|                                                                                                  |                                                                                 |                |                      |  |
| FACILIT                                                                                          |                                                                                 |                | QTY                  |  |
| Name Occupancy                                                                                   |                                                                                 |                |                      |  |
|                                                                                                  |                                                                                 |                |                      |  |
|                                                                                                  |                                                                                 |                |                      |  |
|                                                                                                  |                                                                                 |                |                      |  |
|                                                                                                  |                                                                                 |                |                      |  |
|                                                                                                  |                                                                                 |                |                      |  |
|                                                                                                  |                                                                                 |                |                      |  |
|                                                                                                  |                                                                                 |                |                      |  |
|                                                                                                  |                                                                                 |                |                      |  |
|                                                                                                  |                                                                                 |                |                      |  |
|                                                                                                  |                                                                                 |                |                      |  |
| TOTAL HE                                                                                         |                                                                                 | т              |                      |  |
| 298                                                                                              |                                                                                 |                |                      |  |
|                                                                                                  |                                                                                 |                |                      |  |
|                                                                                                  |                                                                                 |                |                      |  |
|                                                                                                  |                                                                                 |                |                      |  |
|                                                                                                  |                                                                                 |                |                      |  |
|                                                                                                  |                                                                                 |                |                      |  |
|                                                                                                  |                                                                                 |                |                      |  |
|                                                                                                  |                                                                                 |                |                      |  |
|                                                                                                  |                                                                                 |                |                      |  |
|                                                                                                  |                                                                                 |                |                      |  |
| KE                                                                                               | Y                                                                               |                |                      |  |
| NEW WORKSTATIONS<br>1220 x 610mm WITH 'T' BAR LEGS                                               |                                                                                 |                |                      |  |
|                                                                                                  | Λ                                                                               |                |                      |  |
| Minimal Works or No Works                                                                        |                                                                                 |                |                      |  |
| proposed to these areas.<br>Notes shown in red.                                                  |                                                                                 |                |                      |  |
| FIRE CURTAIN LINE                                                                                |                                                                                 |                |                      |  |
| REFUGE POSITION                                                                                  |                                                                                 |                |                      |  |
| CALL BUTTON POSITION                                                                             |                                                                                 |                |                      |  |
| NOTES:                                                                                           |                                                                                 |                |                      |  |
| SEE CONTRACTORS DRAWINGS FOR A/V,<br>SECURITY ETC.                                               |                                                                                 |                |                      |  |
| FIRE BARRIERS ON P-SET & LLS DRAWINGS.                                                           |                                                                                 |                |                      |  |
| LTB TO SUPPLY AND FIT ALL WHITEBOARDS                                                            |                                                                                 |                |                      |  |
|                                                                                                  |                                                                                 |                |                      |  |
|                                                                                                  |                                                                                 |                |                      |  |
|                                                                                                  |                                                                                 |                |                      |  |
|                                                                                                  |                                                                                 |                |                      |  |
|                                                                                                  |                                                                                 |                |                      |  |
|                                                                                                  |                                                                                 |                |                      |  |
|                                                                                                  |                                                                                 |                |                      |  |
|                                                                                                  |                                                                                 |                |                      |  |
|                                                                                                  |                                                                                 |                |                      |  |
|                                                                                                  |                                                                                 |                |                      |  |
|                                                                                                  |                                                                                 |                |                      |  |
| F Minor amends.North Symb<br>E Updated to WW comments                                            |                                                                                 | TK<br>GM       | 19.09.18<br>01.08.18 |  |
| D Amended to WW comments<br>D Amended to match updated<br>Updated Floor Grid & Grom<br>Locations | EC.                                                                             | TK             | 25.07.18             |  |
| C General updates to detail d   B General updates to detail d                                    | esign                                                                           | TK<br>CE       | 16.07.18<br>22.06.18 |  |
| A Revisions following design<br>site visit<br>- Drawing First Issue                              |                                                                                 | TK<br>CE       | 15.06.18<br>08.06.18 |  |
| Rev Descriptive Amende<br>Pre-Design - Con                                                       | struction - As B                                                                | awn By<br>uilt | Date                 |  |
| Const                                                                                            | ructio                                                                          | n              |                      |  |
| WeWork                                                                                           |                                                                                 |                |                      |  |
|                                                                                                  |                                                                                 |                |                      |  |
| Client Contact                                                                                   |                                                                                 |                |                      |  |