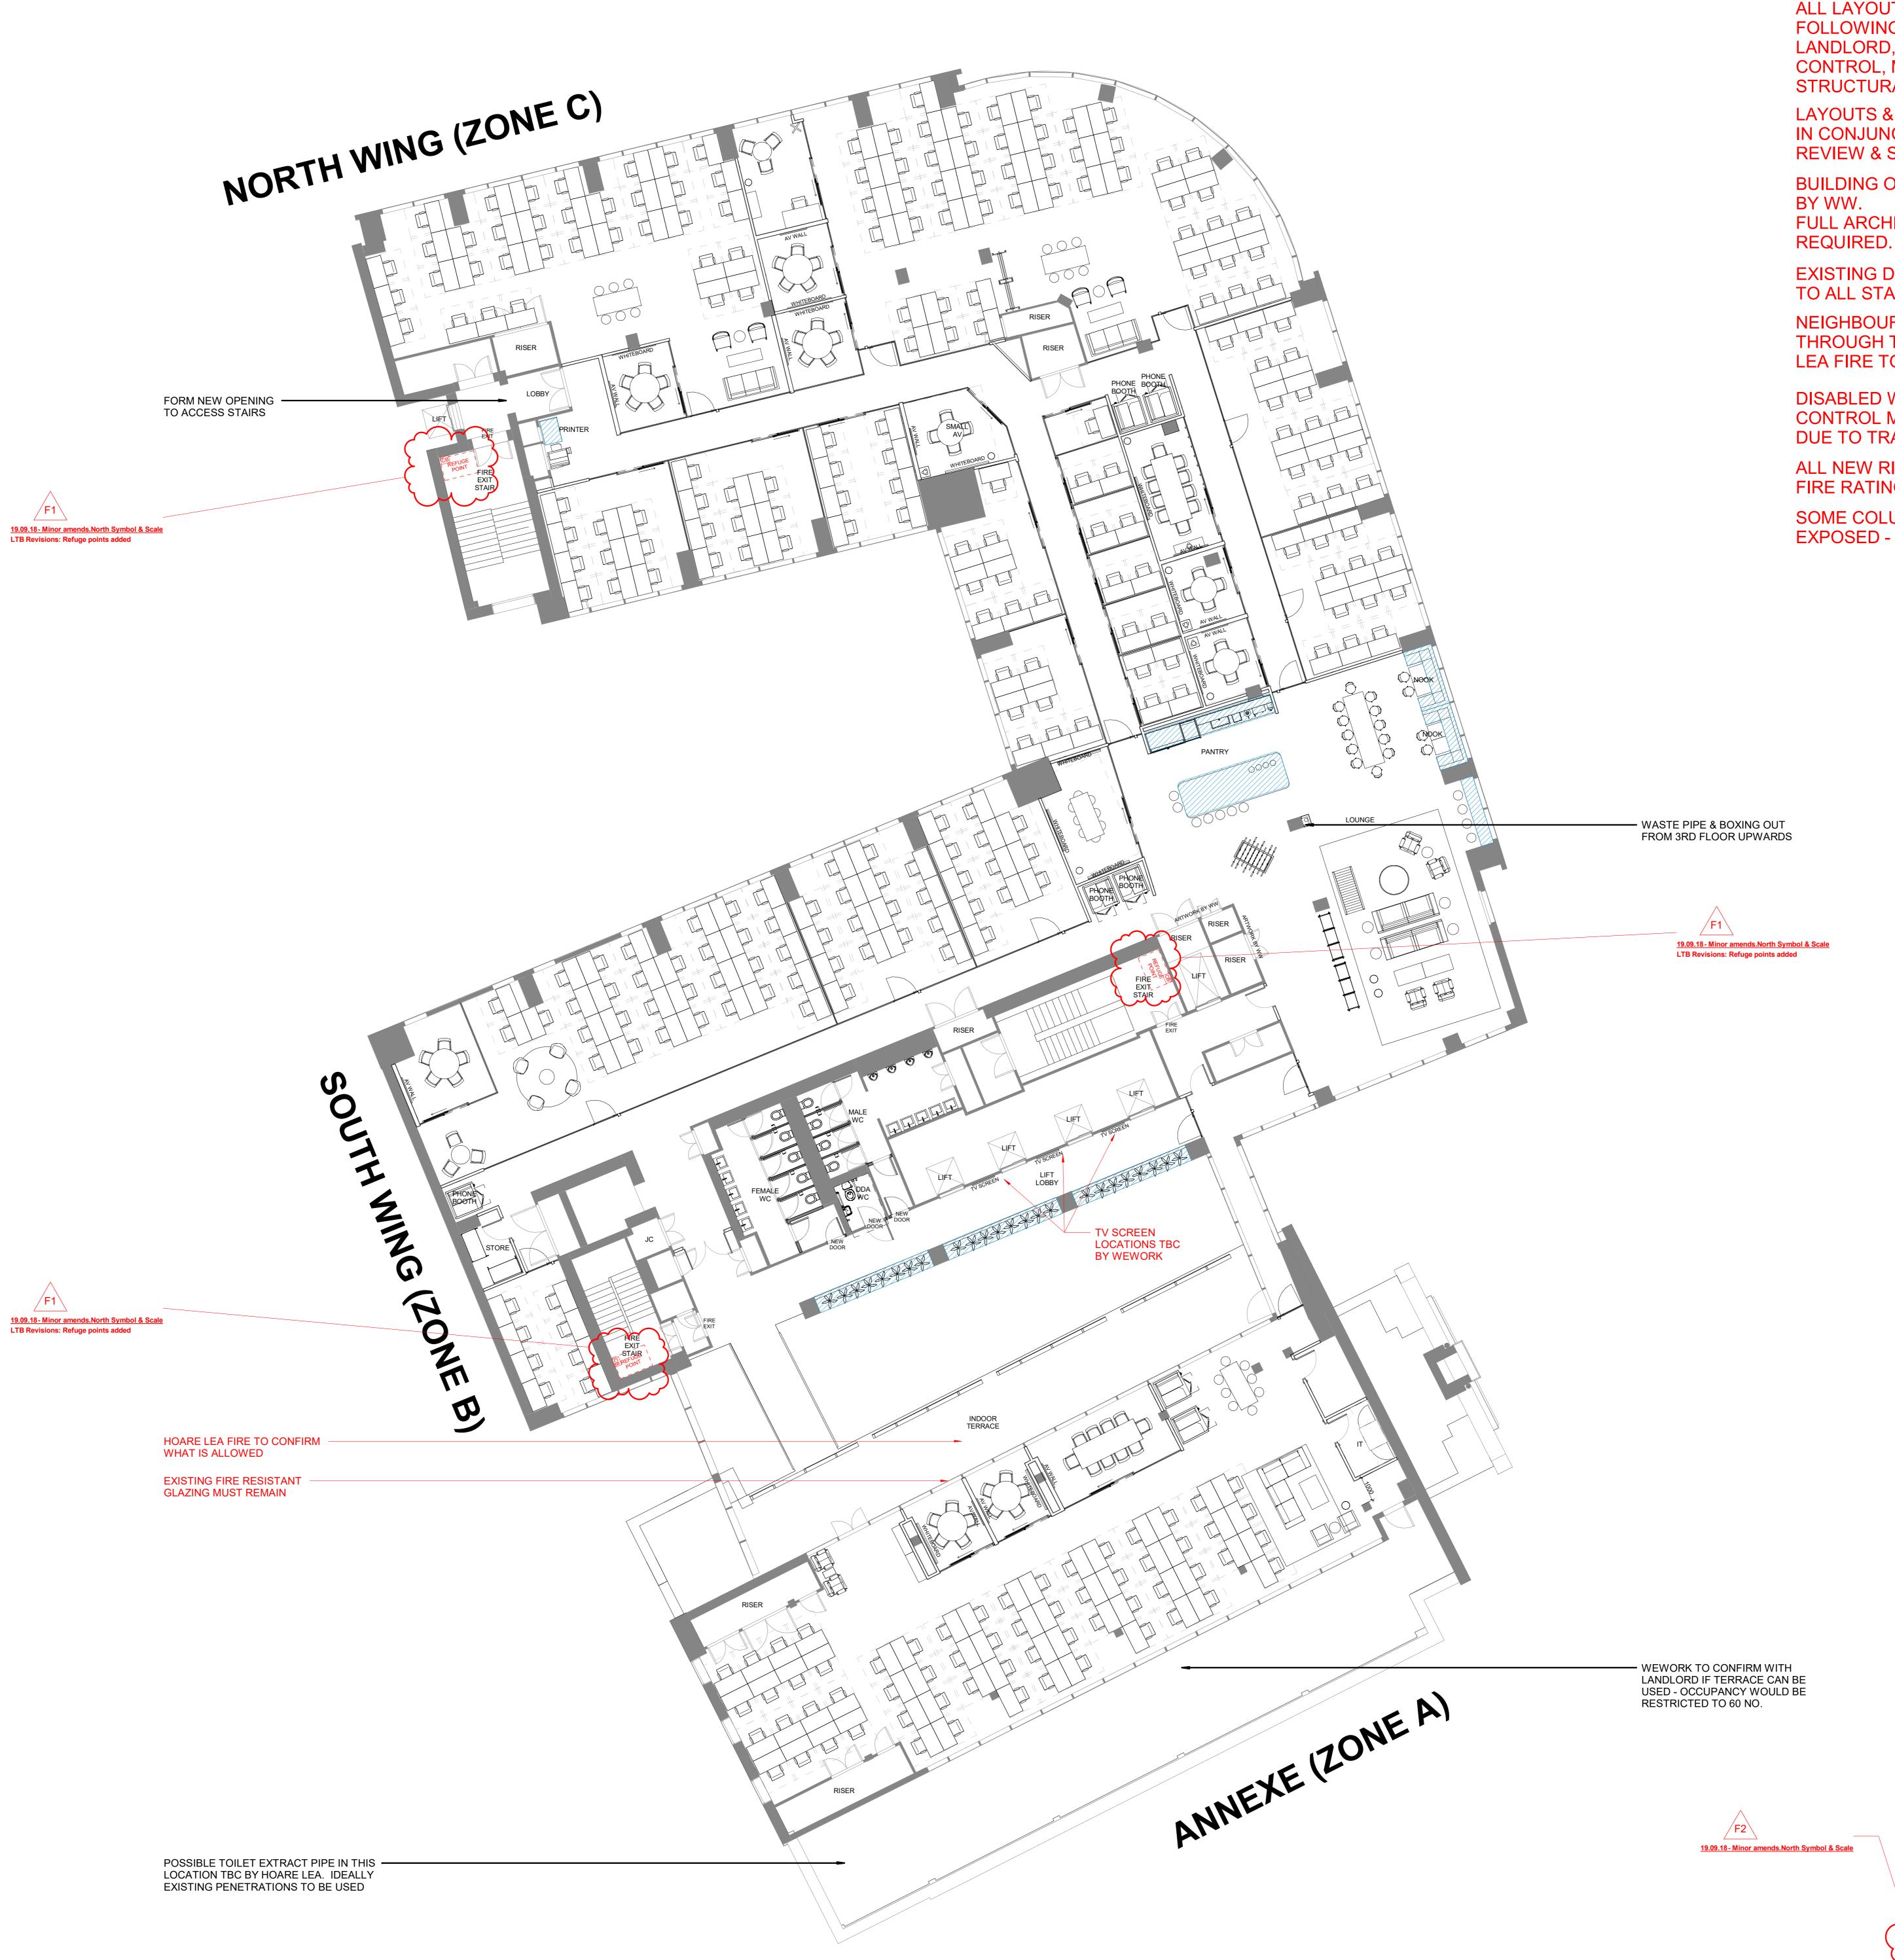

ALL LAYOUTS SUBJECT TO THE FOLLOWING APPROVALS:- CLIENT, LANDLORD, FIRE, BUILDING CONTROL, MECHANICAL AND STRUCTURAL.

LAYOUTS & DETAILS TO BE USED IN CONJUNCTION WITH FIRE **REVIEW & STRATEGY.** 

**BUILDING OUTLINES SUPPLIED** 

FULL ARCHITECTURAL SURVEY

EXISTING DISABLED REFUGES TO ALL STAIRS TO BE CHECKED. NEIGHBOURING PROPERTIES ESCAPE THROUGH THIS BUILDING - HOARE

LEA FIRE TO CONFIRM **DISABLED WC'S TBC - BUILDING** CONTROL MAY REQUIRE MORE

DUE TO TRAVEL DISTANCES.

ALL NEW RISERS TO BE 90 MIN. FIRE RATING.

SOME COLUMNS MAY BE EXPOSED - TBC BY WEWORK

| Floor Area m2                                                                                    | Floor                                                                           | Area           | ft2                  |  |
|--------------------------------------------------------------------------------------------------|---------------------------------------------------------------------------------|----------------|----------------------|--|
| 1734 m <sup>2</sup><br>Square foot shown is based o                                              | quare foot shown is based on supplied building shell and                        |                |                      |  |
| GENERAL CEILING                                                                                  | GENERAL CEILING HEIGHT = TBC mm<br>unless other noted - Refer to survey details |                |                      |  |
| FLOOR VOID = TBC mm<br>unless other noted - Refer to survey details                              |                                                                                 |                |                      |  |
| CEILING VOI<br>unless other noted - F                                                            | Refer to surve                                                                  | y detail       | s                    |  |
| FACILIT                                                                                          |                                                                                 | JLE            | QTY                  |  |
| BRAINSTORM ROOM                                                                                  |                                                                                 |                | 1                    |  |
| ІТ                                                                                               |                                                                                 |                | 1                    |  |
| JC<br>LOUNGE                                                                                     |                                                                                 |                | 1                    |  |
| NOOK2PANTRY1                                                                                     |                                                                                 |                |                      |  |
| PHONE BOOTH5PRINTER1                                                                             |                                                                                 |                |                      |  |
| PRIVATE OFFICE20SMALL AV1                                                                        |                                                                                 |                |                      |  |
| STORE                                                                                            |                                                                                 |                | 2                    |  |
|                                                                                                  |                                                                                 |                |                      |  |
| FACILIT                                                                                          |                                                                                 |                | QTY                  |  |
| Name Occupancy                                                                                   |                                                                                 |                |                      |  |
|                                                                                                  |                                                                                 |                |                      |  |
|                                                                                                  |                                                                                 |                |                      |  |
|                                                                                                  |                                                                                 |                |                      |  |
|                                                                                                  |                                                                                 |                |                      |  |
|                                                                                                  |                                                                                 |                |                      |  |
|                                                                                                  |                                                                                 |                |                      |  |
|                                                                                                  |                                                                                 |                |                      |  |
|                                                                                                  |                                                                                 |                |                      |  |
|                                                                                                  |                                                                                 |                |                      |  |
|                                                                                                  |                                                                                 |                |                      |  |
| TOTAL HE                                                                                         |                                                                                 | т              |                      |  |
| 298                                                                                              |                                                                                 |                |                      |  |
|                                                                                                  |                                                                                 |                |                      |  |
|                                                                                                  |                                                                                 |                |                      |  |
|                                                                                                  |                                                                                 |                |                      |  |
|                                                                                                  |                                                                                 |                |                      |  |
|                                                                                                  |                                                                                 |                |                      |  |
|                                                                                                  |                                                                                 |                |                      |  |
|                                                                                                  |                                                                                 |                |                      |  |
|                                                                                                  |                                                                                 |                |                      |  |
|                                                                                                  |                                                                                 |                |                      |  |
| KE                                                                                               | Y                                                                               |                |                      |  |
| NEW WORKSTATIONS<br>1220 x 610mm WITH 'T' BAR LEGS                                               |                                                                                 |                |                      |  |
|                                                                                                  | Λ                                                                               |                |                      |  |
| Minimal Works or No Works                                                                        |                                                                                 |                |                      |  |
| proposed to these areas.<br>Notes shown in red.                                                  |                                                                                 |                |                      |  |
| FIRE CURTAIN LINE                                                                                |                                                                                 |                |                      |  |
| REFUGE POSITION                                                                                  |                                                                                 |                |                      |  |
| CALL BUTTON POSITION                                                                             |                                                                                 |                |                      |  |
| NOTES:                                                                                           |                                                                                 |                |                      |  |
| SEE CONTRACTORS DRAWINGS FOR A/V,<br>SECURITY ETC.                                               |                                                                                 |                |                      |  |
| FIRE BARRIERS ON P-SET & LLS DRAWINGS.                                                           |                                                                                 |                |                      |  |
| LTB TO SUPPLY AND FIT ALL WHITEBOARDS                                                            |                                                                                 |                |                      |  |
|                                                                                                  |                                                                                 |                |                      |  |
|                                                                                                  |                                                                                 |                |                      |  |
|                                                                                                  |                                                                                 |                |                      |  |
|                                                                                                  |                                                                                 |                |                      |  |
|                                                                                                  |                                                                                 |                |                      |  |
|                                                                                                  |                                                                                 |                |                      |  |
|                                                                                                  |                                                                                 |                |                      |  |
|                                                                                                  |                                                                                 |                |                      |  |
|                                                                                                  |                                                                                 |                |                      |  |
|                                                                                                  |                                                                                 |                |                      |  |
|                                                                                                  |                                                                                 |                |                      |  |
| F Minor amends.North Symb<br>E Updated to WW comments                                            |                                                                                 | TK<br>GM       | 19.09.18<br>01.08.18 |  |
| D Amended to WW comments<br>D Amended to match updated<br>Updated Floor Grid & Grom<br>Locations | EC.                                                                             | TK             | 25.07.18             |  |
| C General updates to detail d   B General updates to detail d                                    | esign                                                                           | TK<br>CE       | 16.07.18<br>22.06.18 |  |
| A Revisions following design<br>site visit<br>- Drawing First Issue                              |                                                                                 | TK<br>CE       | 15.06.18<br>08.06.18 |  |
| Rev Descriptive Amende<br>Pre-Design - Con                                                       | struction - As B                                                                | awn By<br>uilt | Date                 |  |
| Const                                                                                            | ructio                                                                          | n              |                      |  |
| WeWork                                                                                           |                                                                                 |                |                      |  |
|                                                                                                  |                                                                                 |                |                      |  |
| Client Contact                                                                                   |                                                                                 |                |                      |  |