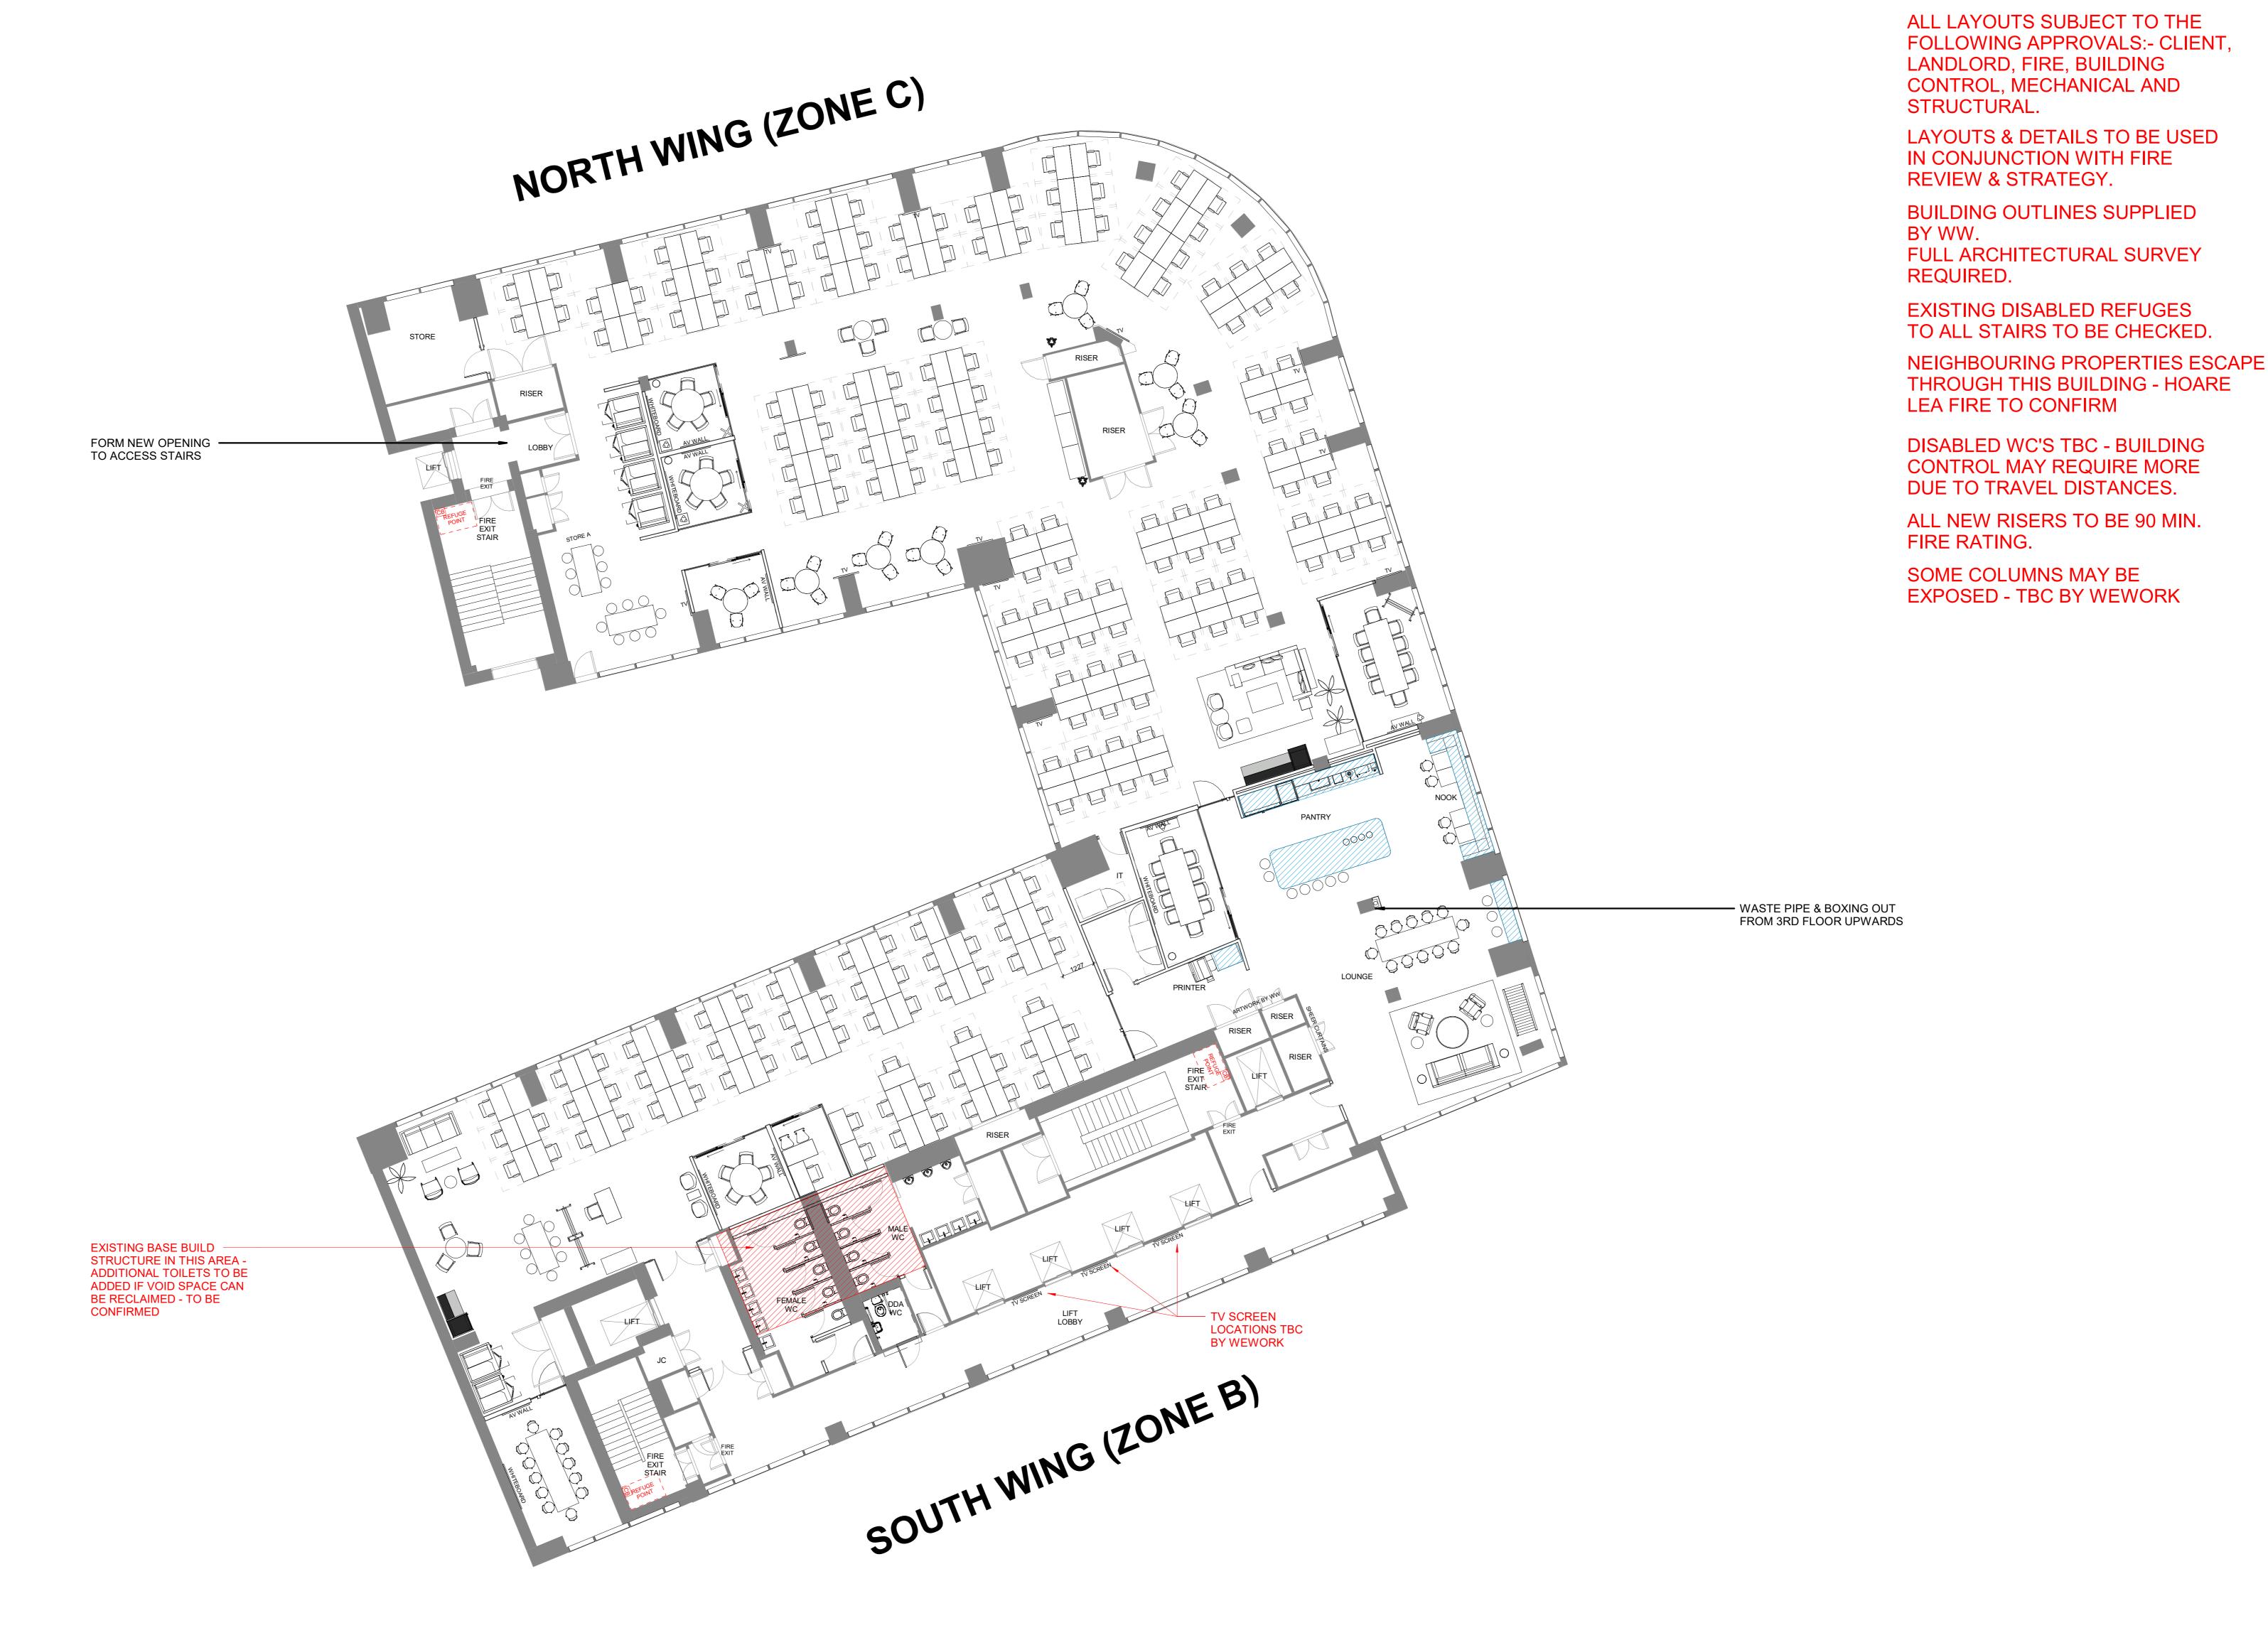

Floor Area m2 Floor Area ft2 1193 m² 12,840 SF Square foot shown is based on supplied building shell and includes all columns - suject to site survey GENERAL CEILING HEIGHT = TBC mm unless other noted - Refer to survey details FLOOR VOID = TBC mm unless other noted - Refer to survey details CEILING VOID = TBC mm unless other noted - Refer to survey details ACCOMMODATION SCHEDULE CONFERENCE ROOM LOUNGE MALE WC PANTRY PRINTER PRIVATE OFFICE STORE FACILITY Name Occupancy TOTAL HEAD COUNT **KEY** NEW WORKSTATIONS 1220 x 610mm WITH 'T' BAR LEGS JOINERY ITEM Minimal Works or No Works proposed to these areas. Notes shown in red. — - — FIRE CURTAIN LINE REFUGE POSITION
900x1400mm CALL BUTTON POSITION NOTES: SEE CONTRACTORS DRAWINGS FOR A/V, SECURITY ETC. FIRE BARRIERS ON P-SET & LLS DRAWINGS. LTB TO SUPPLY AND FIT ALL WHITEBOARDS F North Symbol & Scale Bar added E Layout change to North wing 8th Floor TK 14.09.18 custom deal D Updated to WW comments C General updates to detail design B General updates to detail design A Revisions following design meeting & Descriptive Amendments Pre-Design - Construction - As Built Construction WeWork Client Contact Project Name 125 Kingsway Drawing Title
8th Floor - General Arrangement Designer / Senior Tech. Designer / Project Manager Rebekah Webber / Tim Kirkman / Jordan Reay 16/05/18 Contract Number 1128 WeWork Aldwych House 71-91 Aldwych,