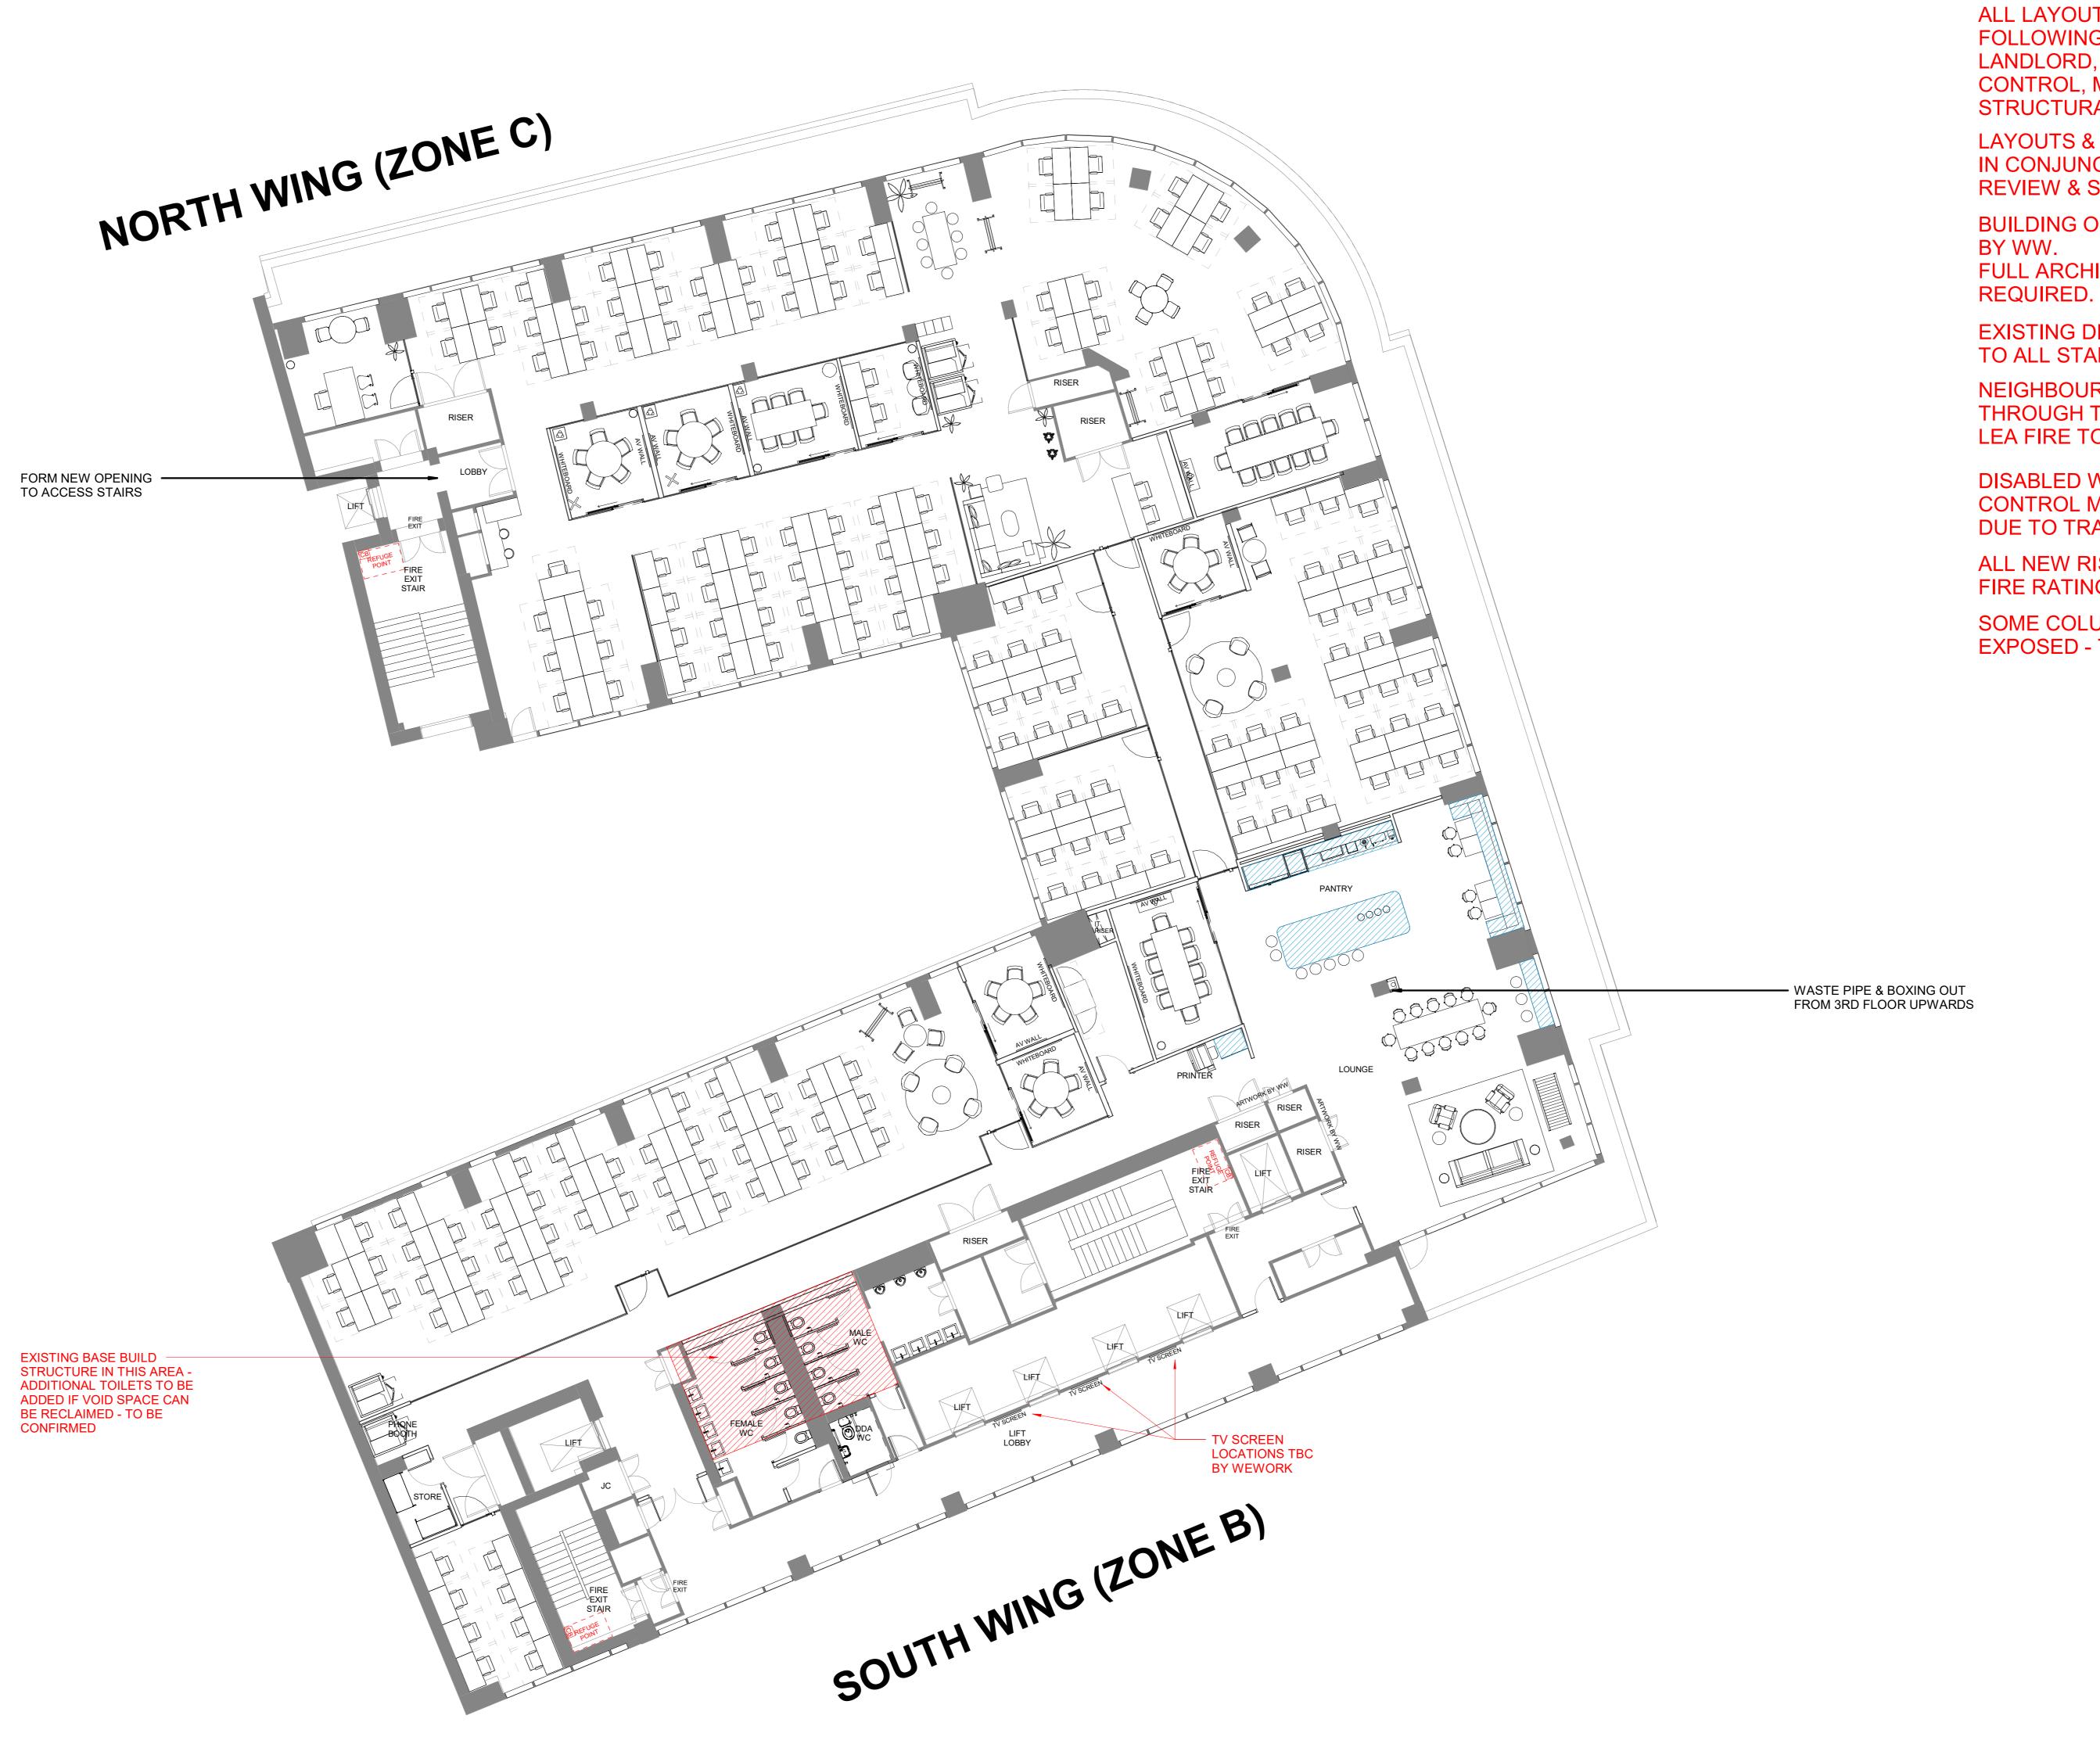

## 07

FORM NEW OPENING • TO ACCESS STAIRS

EXISTING BASE BUILD STRUCTURE IN THIS AREA -ADDITIONAL TOILETS TO BE ADDED IF VOID SPACE CAN BE RECLAIMED - TO BE CONFIRMED

NOTES: This drawing is the exclusive Copyright of Ltb and may not be copied or handed to any Third parties without prior consent. All dimensions must be checked on site and not scaled from the drawing. All drawings and proposals are subject to approvals by statutory authorities.

/G1 24.08.18 - Layout change to North Wing for Custom Deal

ALL LAYOUTS SUBJECT TO THE FOLLOWING APPROVALS:- CLIENT, LANDLORD, FIRE, BUILDING CONTROL, MECHANICAL AND STRUCTURAL.

LAYOUTS & DETAILS TO BE USED IN CONJUNCTION WITH FIRE **REVIEW & STRATEGY.** 

BUILDING OUTLINES SUPPLIED

FULL ARCHITECTURAL SURVEY

EXISTING DISABLED REFUGES TO ALL STAIRS TO BE CHECKED. NEIGHBOURING PROPERTIES ESCAPE THROUGH THIS BUILDING - HOARE

LEA FIRE TO CONFIRM **DISABLED WC'S TBC - BUILDING** 

CONTROL MAY REQUIRE MORE DUE TO TRAVEL DISTANCES.

ALL NEW RISERS TO BE 90 MIN. FIRE RATING.

SOME COLUMNS MAY BE EXPOSED - TBC BY WEWORK

|                                                                                                                                                                                                                                                                                                                                                                                                                                                                                                                                                                                                                                                                                                                                                                   | •                                                                                                                  | <u>(10</u>                                                                                                |
|-------------------------------------------------------------------------------------------------------------------------------------------------------------------------------------------------------------------------------------------------------------------------------------------------------------------------------------------------------------------------------------------------------------------------------------------------------------------------------------------------------------------------------------------------------------------------------------------------------------------------------------------------------------------------------------------------------------------------------------------------------------------|--------------------------------------------------------------------------------------------------------------------|-----------------------------------------------------------------------------------------------------------|
|                                                                                                                                                                                                                                                                                                                                                                                                                                                                                                                                                                                                                                                                                                                                                                   | or Area<br>2,896 S                                                                                                 |                                                                                                           |
| Square foot shown is based on supplied built includes all columns - suject to site                                                                                                                                                                                                                                                                                                                                                                                                                                                                                                                                                                                                                                                                                | survey                                                                                                             |                                                                                                           |
| GENERAL CEILING HEIGHT =<br>unless other noted - Refer to sur<br>FLOOR VOID = TBC m                                                                                                                                                                                                                                                                                                                                                                                                                                                                                                                                                                                                                                                                               | vey detai                                                                                                          |                                                                                                           |
| unless other noted - Refer to sur<br>CEILING VOID = TBC m                                                                                                                                                                                                                                                                                                                                                                                                                                                                                                                                                                                                                                                                                                         | vey detai                                                                                                          | ls                                                                                                        |
| unless other noted - Refer to surv<br>ACCOMMODATION SCHEI                                                                                                                                                                                                                                                                                                                                                                                                                                                                                                                                                                                                                                                                                                         | -                                                                                                                  | <u>ls</u>                                                                                                 |
| FACILITY                                                                                                                                                                                                                                                                                                                                                                                                                                                                                                                                                                                                                                                                                                                                                          |                                                                                                                    | QTY<br>1                                                                                                  |
| JC                                                                                                                                                                                                                                                                                                                                                                                                                                                                                                                                                                                                                                                                                                                                                                |                                                                                                                    | 1                                                                                                         |
| LOUNGE<br>MALE WC                                                                                                                                                                                                                                                                                                                                                                                                                                                                                                                                                                                                                                                                                                                                                 |                                                                                                                    | 1                                                                                                         |
| PANTRY<br>PHONE BOOTH                                                                                                                                                                                                                                                                                                                                                                                                                                                                                                                                                                                                                                                                                                                                             |                                                                                                                    | 1                                                                                                         |
| PRINTER                                                                                                                                                                                                                                                                                                                                                                                                                                                                                                                                                                                                                                                                                                                                                           |                                                                                                                    | 1                                                                                                         |
| PRIVATE OFFICE<br>STORE                                                                                                                                                                                                                                                                                                                                                                                                                                                                                                                                                                                                                                                                                                                                           |                                                                                                                    | 6<br>2                                                                                                    |
|                                                                                                                                                                                                                                                                                                                                                                                                                                                                                                                                                                                                                                                                                                                                                                   |                                                                                                                    |                                                                                                           |
|                                                                                                                                                                                                                                                                                                                                                                                                                                                                                                                                                                                                                                                                                                                                                                   |                                                                                                                    |                                                                                                           |
| FACILITY                                                                                                                                                                                                                                                                                                                                                                                                                                                                                                                                                                                                                                                                                                                                                          |                                                                                                                    | QTY                                                                                                       |
| Name Occupanc                                                                                                                                                                                                                                                                                                                                                                                                                                                                                                                                                                                                                                                                                                                                                     | су.                                                                                                                |                                                                                                           |
|                                                                                                                                                                                                                                                                                                                                                                                                                                                                                                                                                                                                                                                                                                                                                                   |                                                                                                                    |                                                                                                           |
|                                                                                                                                                                                                                                                                                                                                                                                                                                                                                                                                                                                                                                                                                                                                                                   |                                                                                                                    |                                                                                                           |
|                                                                                                                                                                                                                                                                                                                                                                                                                                                                                                                                                                                                                                                                                                                                                                   |                                                                                                                    |                                                                                                           |
|                                                                                                                                                                                                                                                                                                                                                                                                                                                                                                                                                                                                                                                                                                                                                                   |                                                                                                                    |                                                                                                           |
|                                                                                                                                                                                                                                                                                                                                                                                                                                                                                                                                                                                                                                                                                                                                                                   |                                                                                                                    |                                                                                                           |
|                                                                                                                                                                                                                                                                                                                                                                                                                                                                                                                                                                                                                                                                                                                                                                   |                                                                                                                    |                                                                                                           |
|                                                                                                                                                                                                                                                                                                                                                                                                                                                                                                                                                                                                                                                                                                                                                                   |                                                                                                                    |                                                                                                           |
|                                                                                                                                                                                                                                                                                                                                                                                                                                                                                                                                                                                                                                                                                                                                                                   | N 1                                                                                                                |                                                                                                           |
| TOTAL HEAD COU<br>188                                                                                                                                                                                                                                                                                                                                                                                                                                                                                                                                                                                                                                                                                                                                             | NT                                                                                                                 |                                                                                                           |
|                                                                                                                                                                                                                                                                                                                                                                                                                                                                                                                                                                                                                                                                                                                                                                   |                                                                                                                    |                                                                                                           |
|                                                                                                                                                                                                                                                                                                                                                                                                                                                                                                                                                                                                                                                                                                                                                                   |                                                                                                                    |                                                                                                           |
|                                                                                                                                                                                                                                                                                                                                                                                                                                                                                                                                                                                                                                                                                                                                                                   |                                                                                                                    |                                                                                                           |
|                                                                                                                                                                                                                                                                                                                                                                                                                                                                                                                                                                                                                                                                                                                                                                   |                                                                                                                    |                                                                                                           |
|                                                                                                                                                                                                                                                                                                                                                                                                                                                                                                                                                                                                                                                                                                                                                                   |                                                                                                                    |                                                                                                           |
|                                                                                                                                                                                                                                                                                                                                                                                                                                                                                                                                                                                                                                                                                                                                                                   |                                                                                                                    |                                                                                                           |
|                                                                                                                                                                                                                                                                                                                                                                                                                                                                                                                                                                                                                                                                                                                                                                   |                                                                                                                    |                                                                                                           |
|                                                                                                                                                                                                                                                                                                                                                                                                                                                                                                                                                                                                                                                                                                                                                                   |                                                                                                                    |                                                                                                           |
|                                                                                                                                                                                                                                                                                                                                                                                                                                                                                                                                                                                                                                                                                                                                                                   |                                                                                                                    |                                                                                                           |
|                                                                                                                                                                                                                                                                                                                                                                                                                                                                                                                                                                                                                                                                                                                                                                   |                                                                                                                    |                                                                                                           |
|                                                                                                                                                                                                                                                                                                                                                                                                                                                                                                                                                                                                                                                                                                                                                                   |                                                                                                                    |                                                                                                           |
|                                                                                                                                                                                                                                                                                                                                                                                                                                                                                                                                                                                                                                                                                                                                                                   |                                                                                                                    |                                                                                                           |
| KEV                                                                                                                                                                                                                                                                                                                                                                                                                                                                                                                                                                                                                                                                                                                                                               |                                                                                                                    |                                                                                                           |
| KEY<br>NEW WORKSTATIONS                                                                                                                                                                                                                                                                                                                                                                                                                                                                                                                                                                                                                                                                                                                                           |                                                                                                                    |                                                                                                           |
| KEY   Image: NEW WORKSTATIONS 1220 x 610mm WITH 'T' E                                                                                                                                                                                                                                                                                                                                                                                                                                                                                                                                                                                                                                                                                                             | BAR LEG                                                                                                            |                                                                                                           |
| NEW WORKSTATIONS                                                                                                                                                                                                                                                                                                                                                                                                                                                                                                                                                                                                                                                                                                                                                  | BAR LEG                                                                                                            |                                                                                                           |
| NEW WORKSTATIONS<br>1220 x 610mm WITH 'T' E                                                                                                                                                                                                                                                                                                                                                                                                                                                                                                                                                                                                                                                                                                                       |                                                                                                                    |                                                                                                           |
| NEW WORKSTATIONS<br>1220 x 610mm WITH 'T' E   JOINERY ITEM   Minimal Works or No Wor<br>proposed to these areas.<br>Notes shown in red.                                                                                                                                                                                                                                                                                                                                                                                                                                                                                                                                                                                                                           |                                                                                                                    | <br>SS                                                                                                    |
| NEW WORKSTATIONS<br>1220 x 610mm WITH 'T' E   JOINERY ITEM   Minimal Works or No Wor<br>proposed to these areas.<br>Notes shown in red.   FIRE CURTAIN LINE                                                                                                                                                                                                                                                                                                                                                                                                                                                                                                                                                                                                       |                                                                                                                    | <br>S                                                                                                     |
| NEW WORKSTATIONS<br>1220 x 610mm WITH 'T' E   JOINERY ITEM   Minimal Works or No Wor<br>proposed to these areas.<br>Notes shown in red.   FIRE CURTAIN LINE   REFUGE<br>POINT   REFUGE POSITION<br>900x1400mm                                                                                                                                                                                                                                                                                                                                                                                                                                                                                                                                                     | ks                                                                                                                 |                                                                                                           |
| NEW WORKSTATIONS<br>1220 x 610mm WITH 'T' E   JOINERY ITEM   Minimal Works or No Wor<br>proposed to these areas.<br>Notes shown in red.   FIRE CURTAIN LINE   REFUGE   REFUGE                                                                                                                                                                                                                                                                                                                                                                                                                                                                                                                                                                                     | ks                                                                                                                 | S                                                                                                         |
| NEW WORKSTATIONS<br>1220 x 610mm WITH 'T' E   JOINERY ITEM   Minimal Works or No Wor<br>proposed to these areas.<br>Notes shown in red.   FIRE CURTAIN LINE   REFUGE<br>POINT   REFUGE POSITION<br>900x1400mm                                                                                                                                                                                                                                                                                                                                                                                                                                                                                                                                                     | ks<br>N                                                                                                            |                                                                                                           |
| NEW WORKSTATIONS<br>1220 x 610mm WITH 'T' E   JOINERY ITEM   Minimal Works or No Wor<br>proposed to these areas.<br>Notes shown in red.   FIRE CURTAIN LINE   REFUGE<br>POINT   REFUGE POSITION<br>900x1400mm   CB   CALL BUTTON POSITION                                                                                                                                                                                                                                                                                                                                                                                                                                                                                                                         | ks<br>N<br>OR A/V,                                                                                                 |                                                                                                           |
| NEW WORKSTATIONS<br>1220 x 610mm WITH 'T' E   JOINERY ITEM   Minimal Works or No Wor<br>proposed to these areas.<br>Notes shown in red.   FIRE CURTAIN LINE   REFUGE<br>POINT   REFUGE POSITION<br>900x1400mm   CALL BUTTON POSITION   NOTES:<br>SEE CONTRACTORS DRAWINGS FOR<br>SECURITY ETC.                                                                                                                                                                                                                                                                                                                                                                                                                                                                    | ks<br>N<br>OR A/V,<br>RAWING                                                                                       | S.                                                                                                        |
| NEW WORKSTATIONS<br>1220 x 610mm WITH 'T' E   JOINERY ITEM   Minimal Works or No Wor<br>proposed to these areas.<br>Notes shown in red.   FIRE CURTAIN LINE   REFUGE<br>POINT   REFUGE<br>POINT   CB   CALL BUTTON POSITION   NOTES:<br>SEE CONTRACTORS DRAWINGS FOR<br>SECURITY ETC.<br>FIRE BARRIERS ON P-SET & LLS DI                                                                                                                                                                                                                                                                                                                                                                                                                                          | ks<br>N<br>OR A/V,<br>RAWING                                                                                       | S.                                                                                                        |
| NEW WORKSTATIONS<br>1220 x 610mm WITH 'T' E   JOINERY ITEM   Minimal Works or No Wor<br>proposed to these areas.<br>Notes shown in red.   FIRE CURTAIN LINE   REFUGE<br>POINT   REFUGE<br>POINT   CB   CALL BUTTON POSITION   NOTES:<br>SEE CONTRACTORS DRAWINGS FOR<br>SECURITY ETC.<br>FIRE BARRIERS ON P-SET & LLS DI                                                                                                                                                                                                                                                                                                                                                                                                                                          | ks<br>N<br>OR A/V,<br>RAWING                                                                                       | S.                                                                                                        |
| NEW WORKSTATIONS<br>1220 x 610mm WITH 'T' E   JOINERY ITEM   Minimal Works or No Wor<br>proposed to these areas.<br>Notes shown in red.   FIRE CURTAIN LINE   REFUGE<br>POINT   REFUGE<br>POINT   CB   CALL BUTTON POSITION   NOTES:<br>SEE CONTRACTORS DRAWINGS FOR<br>SECURITY ETC.<br>FIRE BARRIERS ON P-SET & LLS DI                                                                                                                                                                                                                                                                                                                                                                                                                                          | ks<br>N<br>OR A/V,<br>RAWING                                                                                       | S.                                                                                                        |
| NEW WORKSTATIONS<br>1220 x 610mm WITH 'T' E   JOINERY ITEM   Minimal Works or No Wor<br>proposed to these areas.<br>Notes shown in red.   FIRE CURTAIN LINE   REFUGE<br>POINT   REFUGE<br>POINT   CB   CALL BUTTON POSITION   NOTES:<br>SEE CONTRACTORS DRAWINGS FOR<br>SECURITY ETC.<br>FIRE BARRIERS ON P-SET & LLS DI                                                                                                                                                                                                                                                                                                                                                                                                                                          | ks<br>N<br>OR A/V,<br>RAWING                                                                                       | S.                                                                                                        |
| NEW WORKSTATIONS<br>1220 x 610mm WITH 'T' E   JOINERY ITEM   Minimal Works or No Wor<br>proposed to these areas.<br>Notes shown in red.   FIRE CURTAIN LINE   REFUGE<br>POINT   REFUGE<br>POINT   CB   CALL BUTTON POSITION   NOTES:<br>SEE CONTRACTORS DRAWINGS FOR<br>SECURITY ETC.<br>FIRE BARRIERS ON P-SET & LLS DI                                                                                                                                                                                                                                                                                                                                                                                                                                          | ks<br>N<br>OR A/V,<br>RAWING                                                                                       | S.                                                                                                        |
| NEW WORKSTATIONS<br>1220 x 610mm WITH 'T' E   JOINERY ITEM   Minimal Works or No Wor<br>proposed to these areas.<br>Notes shown in red.   FIRE CURTAIN LINE   REFUGE<br>POINT   REFUGE<br>POINT   CB   CALL BUTTON POSITION   NOTES:<br>SEE CONTRACTORS DRAWINGS FOR<br>SECURITY ETC.<br>FIRE BARRIERS ON P-SET & LLS DI                                                                                                                                                                                                                                                                                                                                                                                                                                          | ks<br>N<br>OR A/V,<br>RAWING                                                                                       | S.                                                                                                        |
| NEW WORKSTATIONS<br>1220 x 610mm WITH 'T' E   JOINERY ITEM   Minimal Works or No Wor<br>proposed to these areas.<br>Notes shown in red.   FIRE CURTAIN LINE   REFUGE<br>POINT   REFUGE<br>POINT   CB   CALL BUTTON POSITION   NOTES:<br>SEE CONTRACTORS DRAWINGS FOR<br>SECURITY ETC.<br>FIRE BARRIERS ON P-SET & LLS DI                                                                                                                                                                                                                                                                                                                                                                                                                                          | ks<br>N<br>OR A/V,<br>RAWING                                                                                       | S.                                                                                                        |
| NEW WORKSTATIONS<br>1220 x 610mm WITH 'T' E   JOINERY ITEM   Minimal Works or No Wor<br>proposed to these areas.<br>Notes shown in red.   FIRE CURTAIN LINE   REFUGE<br>POINT   REFUGE<br>POINT   CB   CALL BUTTON POSITION   NOTES:<br>SEE CONTRACTORS DRAWINGS FOR<br>SECURITY ETC.<br>FIRE BARRIERS ON P-SET & LLS DI                                                                                                                                                                                                                                                                                                                                                                                                                                          | ks<br>N<br>OR A/V,<br>RAWING                                                                                       | S.                                                                                                        |
| NEW WORKSTATIONS<br>1220 x 610mm WITH 'T' E   JOINERY ITEM   Minimal Works or No Wor<br>proposed to these areas.<br>Notes shown in red.   FIRE CURTAIN LINE   REFUGE<br>POINT   REFUGE<br>POINT   CB   CALL BUTTON POSITION   NOTES:<br>SEE CONTRACTORS DRAWINGS FOR<br>SECURITY ETC.<br>FIRE BARRIERS ON P-SET & LLS DI                                                                                                                                                                                                                                                                                                                                                                                                                                          | ks<br>N<br>OR A/V,<br>RAWING                                                                                       | S.                                                                                                        |
| NEW WORKSTATIONS<br>1220 x 610mm WITH 'T' E   JOINERY ITEM   Minimal Works or No Wor<br>proposed to these areas.<br>Notes shown in red.   FIRE CURTAIN LINE   REFUGE<br>POINT   REFUGE<br>POINT   CB   CALL BUTTON POSITION   NOTES:<br>SEE CONTRACTORS DRAWINGS FOR<br>SECURITY ETC.<br>FIRE BARRIERS ON P-SET & LLS DI                                                                                                                                                                                                                                                                                                                                                                                                                                          | ks<br>N<br>OR A/V,<br>RAWING                                                                                       | S.                                                                                                        |
| NEW WORKSTATIONS<br>1220 x 610mm WITH 'T' E   JOINERY ITEM   Minimal Works or No Wor<br>proposed to these areas.<br>Notes shown in red.   FIRE CURTAIN LINE   REFUGE POSITION<br>900x1400mm   CALL BUTTON POSITION   NOTES:<br>SEE CONTRACTORS DRAWINGS F4<br>SECURITY ETC.   FIRE BARRIERS ON P-SET & LLS DE   LTB TO SUPPLY AND FIT ALL WHIT                                                                                                                                                                                                                                                                                                                                                                                                                    | ks<br>N<br>OR A/V,<br>RAWING                                                                                       | S.                                                                                                        |
| G North Symbol & Scale Bar added   F Layout change to North Wing for Custon Deal                                                                                                                                                                                                                                                                                                                                                                                                                                                                                                                                                                                                                                                                                  | ks<br>N<br>OR A/V,<br>RAWING<br>EBOARI                                                                             | S.<br>DS                                                                                                  |
| G North Symbol & Scale Bar added   F Layout change to North Wing for Custom Deal                                                                                                                                                                                                                                                                                                                                                                                                                                                                                                                                                                                                                                                                                  | KS<br>N<br>OR A/V,<br>RAWING<br>EBOARI                                                                             | S.<br>DS                                                                                                  |
| G North Symbol & Scale Bar added   FIRE TO SUPPLY AND FIT ALL WHIT                                                                                                                                                                                                                                                                                                                                                                                                                                                                                                                                                                                                                                                                                                | ks<br>OR A/V,<br>RAWING<br>EBOARI<br>EBOARI                                                                        | SS.<br>DS<br>19.09.18<br>24.08.18<br>01.08.18<br>25.07.18<br>22.06.18                                     |
| G North Symbol & Scale Bar added   F Layout change to North Wing for<br>Custom Deal   C North Symbol & Scale Bar added   F Layout change to North Wing for<br>Custom Deal   LTB TO SUPPLY AND FIT ALL WHIT   C General updates to detail design   B General updates to detail design   C General updates to detail design   A Revisions following design meeting &<br>Ste visit visit                                                                                                                                                                                                                                                                                                                                                                             | ks<br>N<br>OR A/V,<br>RAWING<br>EBOARI<br>EBOARI<br>GM<br>TK<br>CE<br>TK<br>CE                                     | SS.<br>DS<br>19.09.18<br>24.08.18<br>01.08.18<br>25.07.18<br>16.07.18<br>22.06.18<br>15.06.18<br>08.06.18 |
| G Netw WORKSTATIONS<br>1220 x 610mm WITH 'T' E   JOINERY ITEM Iminimal Works or No Wor<br>proposed to these areas.<br>Notes shown in red.   FIRE CURTAIN LINE FIRE CURTAIN LINE   REFUGE POSITION<br>900x1400mm REFUGE POSITION<br>900x1400mm   Call BUTTON POSITION Secontractors Drawings Fast<br>SEC CONTRACTORS DRAWINGS Fast<br>SEE CONTRACTORS DRAWINGS Fast<br>SECURITY ETC.   FIRE BARRIERS ON P-SET & LLS DI LTB TO SUPPLY AND FIT ALL WHIT   LTB TO SUPPLY AND FIT ALL WHIT Damended to Wordmine 33.07.18   D Amended to Watch updated EC.<br>Updated Floor Grid & Grommet<br>Locations   C General updates to detail design<br>B   A Revisions following design meeting &<br>site visit - Drawing First Issue<br>Rev   Pre-Design - Construction - Ass | ks<br>N<br>OR A/V,<br>RAWING<br>EBOARI<br>EBOARI<br>TK<br>GM<br>TK<br>CE<br>TK<br>CE<br>TK<br>CE<br>TK<br>CE<br>TK | SS.<br>DS<br>19.09.18<br>24.08.18<br>01.08.18<br>25.07.18<br>16.07.18<br>22.06.18<br>15.06.18<br>08.06.18 |
| G North Symbol & Scale Bar added   F Layout change to North Wing for<br>Custom Deal   C North Symbol & Scale Bar added   F Layout change to North Wing for<br>Custom Deal   LTB TO SUPPLY AND FIT ALL WHIT                                                                                                                                                                                                                                                                                                                                                                                                                                                                                                                                                        | ks<br>N<br>OR A/V,<br>RAWING<br>EBOARI<br>EBOARI<br>TK<br>GM<br>TK<br>CE<br>TK<br>CE<br>TK<br>CE<br>TK<br>CE<br>TK | SS.<br>DS<br>19.09.18<br>24.08.18<br>01.08.18<br>25.07.18<br>16.07.18<br>22.06.18<br>15.06.18<br>08.06.18 |
| G North Symbol & Scale Bar added   F Layout change to North Wing for<br>Custom Deal   C Supplete North Wing for<br>Custom Deal   C General updates to detail design   B General updates to detail design   C General updates to detail design   C General updates to detail design   A Revisions following design meeting &<br>site visions   C General updates to detail design   A Revisions following design meeting &<br>site visions   C General updates to detail design   A Revisions following design meeting &<br>site visions   C General updates to detail design   A Revisions fillowing design meeting &<br>site visions   C Consstruction - As                                                                                                      | ks<br>N<br>OR A/V,<br>RAWING<br>EBOARI<br>EBOARI<br>TK<br>GM<br>TK<br>CE<br>TK<br>CE<br>TK<br>CE<br>TK<br>CE<br>TK | SS.<br>DS<br>19.09.18<br>24.08.18<br>01.08.18<br>25.07.18<br>16.07.18<br>22.06.18<br>15.06.18<br>08.06.18 |
| G North Symbol & Scale Bar added   F Layout John Strain   C North Symbol & Scale Bar added   F Layout John Strain   C North Symbol & Scale Bar added   F Layout John Strain   C North Symbol & Scale Bar added   F Layout John Strain   C North Symbol & Scale Bar added   F Layout John Strain   D Amended to match updated EC.   Updated To Sulver Strain Dayout John Strain   D Amended to match updated EC.   Updated To Sulver Strain C   C General updates to detail design   B General updates to detail design   A set visit -   Drawing First Issue Rev   Descriptive Amendments Pre-Design - Construction - Aster Construction   Client Cient                                                                                                           | ks<br>N<br>OR A/V,<br>RAWING<br>EBOARI<br>EBOARI<br>TK<br>GM<br>TK<br>CE<br>TK<br>CE<br>TK<br>CE<br>TK<br>CE<br>TK | SS.<br>DS<br>19.09.18<br>24.08.18<br>01.08.18<br>25.07.18<br>16.07.18<br>22.06.18<br>15.06.18<br>08.06.18 |
| G North Symbol & Scale Bar added   F Layout change to North Wing for   CURTY ETC. FIRE BARRIERS ON P-SET & LLS DI   LTB TO SUPPLY AND FIT ALL WHIT   LTB TO SUPPLY AND FIT ALL WHIT   C General updated to detail design   E General updates to detail design   A Revisions following design meeting & site visit   Draving First Issue   Rev Descriptive Amendments   Pre-Design - Construction - As   Construction   Cilient   WeWVork                                                                                                                                                                                                                                                                                                                          | ks<br>N<br>OR A/V,<br>RAWING<br>EBOARI<br>EBOARI<br>TK<br>GM<br>TK<br>CE<br>TK<br>CE<br>TK<br>CE<br>TK<br>CE<br>TK | SS.<br>DS<br>19.09.18<br>24.08.18<br>01.08.18<br>25.07.18<br>16.07.18<br>22.06.18<br>15.06.18<br>08.06.18 |

Drawing Title 7th Floor - General Arrangement Account Manager

1128

Designer / Senior Tech. Designer / Project Manager Rebekah Webber / Tim Kirkman / Jordan Reay Scale @ A0 First Drawing Date Drawn By 1:100 16/05/18 AN Contract Number Floor Detail

07

71-91 Aldwych, London, WC2B 4HN

GA

WeWork Aldwych House

0<u>1000 2000 3000 4000 5000</u> mm